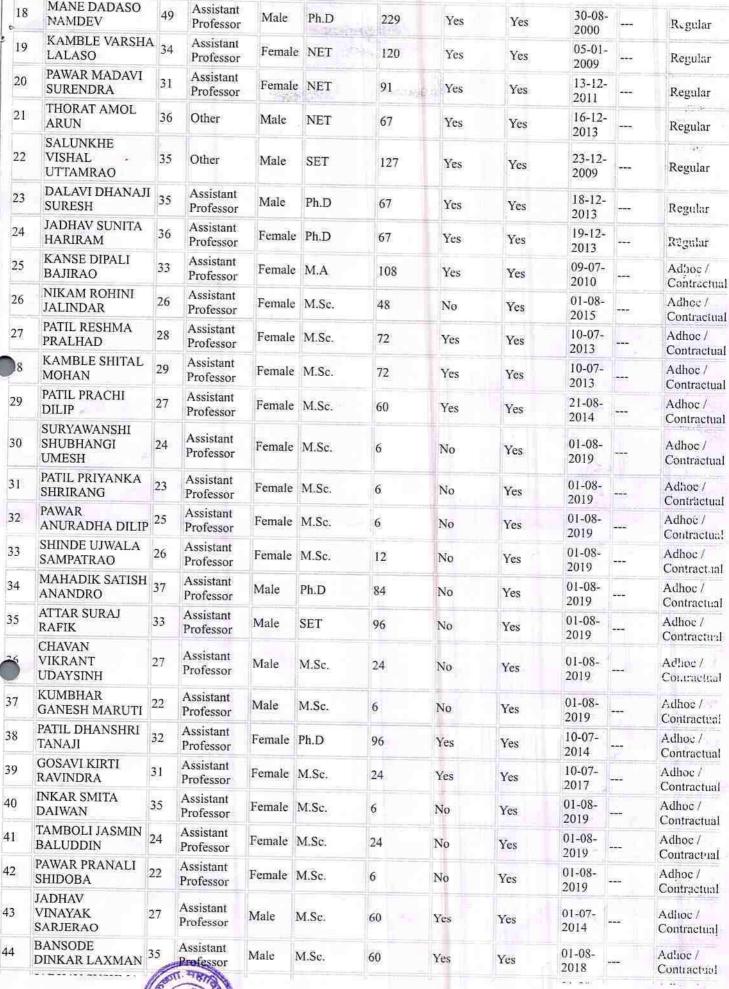

# aculty Details

| Srno | Name                               | Age | Designation                                         | Gender | Qualification     | Experience (In<br>Months) | Currently working with institution? | Joining Date | Leaving Date | Association type |
|------|------------------------------------|-----|-----------------------------------------------------|--------|-------------------|---------------------------|-------------------------------------|--------------|--------------|------------------|
| 1    | CHAVAN<br>CHANDRKANT<br>YASHWANT   | 56  | Associate Professor                                 | Male   | M.Sc.             | 394                       | Yes                                 | 11-09-1989   |              | Regular          |
| 2    | PATIL HARIDAS<br>VISHNU            | 58  | Associate Professor                                 | Male   | M. Phil           | 368                       | Yes                                 | 16-07-1990   |              |                  |
| 3    | BANSODE MILIND<br>SHAMRAO          | 58  | Associate Professor                                 | Male   | Ph.D              | 420                       | Yes                                 | 01-08-1987   |              | Regular          |
| 4    | SALUNKHE<br>CHANDRKANT<br>BABURAO  | 60  | Dean / Principal /<br>Director / Vice<br>Chancellor | Male   | Ph.D              | 309                       | Yes                                 | 01-10-1986   |              | Regular          |
| 5    | GAVALI RAMESH<br>VITTHAL           | 53  | Associate Professor                                 | Mate   | Ph.D              | 276                       | Yes                                 | 11-01-2000   |              |                  |
| 6    | KUMBHAR DILIP<br>RAJARAM           | 53  | Professor                                           | Male   | SET               | 270                       | Yes                                 | 21-06-2000   |              | Regular          |
| 7    | KAMBLE MAHVIR<br>VITHAL            | 53  | Associate Professor                                 | Male   | SET               | 270                       | Yes                                 | 21-06-2000   |              | Regular          |
| 8    | PATIL SANJAY<br>RAMCHANDR          | 56  | Assistant Professor                                 | Male   | MP.Ed.            | 292                       | Yes                                 | 14-07-1997   |              | Regular          |
| 9    | TELVEKAR<br>SURESH<br>TUKARAM      | 52  | Assistant Professor                                 | Male   | M.A.              | 292                       | Yes                                 | 14-07-1997   |              | Regular          |
| 10   | BHAKARE<br>PRAVINCHANDRA<br>DINKAR | 52  | Assistant Professor                                 | Male   | NET               | 304                       | Yes                                 | 15-07-1996   | -            | Regular          |
| 11   | GAIKWAD<br>NARENDRA<br>VITTHAL     | 50. | Assistant Professor                                 | Male   | SET BU CONTRACTOR |                           | Yes                                 | 01-12-1997   | -            | Regular          |

E Z

| 12 | RAJHANS SNEHAL<br>MAKRAND          | 49 | Assistant Professor                                 | Female | Ph.D            | 268 | Yes | 01-07-1999 | 1 -  | 1 2/12/10/00            |
|----|------------------------------------|----|-----------------------------------------------------|--------|-----------------|-----|-----|------------|------|-------------------------|
| 13 | NIKAM<br>RAJESHREE DILIP           | 49 | Assistant Professor                                 | Female | Ph.D            | 292 | Yes | 14-07-1997 | ···· | Regular                 |
| 14 | SONWANE<br>VISHWANTH<br>KASHINATHA | 48 | Assistant Professor                                 | Male   | NET             | 173 | Yes | 18-12-2001 |      | Regular                 |
| 15 | KURANE MINAKSHI<br>VINAYAK         | 49 | Assistant Professor                                 | Female | Ph.D            | 265 | Yes | 21-06-2000 |      | Regular                 |
| 16 | MANE DADASO<br>NAMDEV              | 52 | Assistant Professor                                 | Male   | Ph.D            | 265 | Yes | 30-08-2000 |      | Regular                 |
| 17 | KAMBLE VARSHA<br>LALASO            | 37 | Assistant Professor                                 | Female | NET             | 156 | Yes | 05-01-2009 |      |                         |
| 18 | PAWAR MADAVI<br>SURENDRA           | 34 | Assistant Professor                                 | Female | NET             | 127 | Yes | 13-12-2011 |      | Regular                 |
| 19 | THORAT AMOL<br>ARUN                | 39 | Assistant Professor                                 | Male   | NET             | 103 | Yes | 16-12-2013 |      | Regular                 |
| 20 | SALUNKHE VISHAL<br>UTTAMRAO        | 38 | Dean / Principal /<br>Director / Vice<br>Chancellor | Male   | SET             | 163 | Yes | 23-12-2009 |      | Regular                 |
| 21 | DALAVI DHANAJI<br>SURESH           | 38 | Assistant Professor                                 | Male   | Ph.D            | 103 | Yes | 18-12-2013 |      |                         |
| 22 | JADHAV SUNITA<br>HARIRAM           | 39 | Assistant Professor                                 | Female | Ph.D            | 103 | Yes | 19-12-2013 |      | Regular                 |
| 23 | BANSODE DINKAR<br>LAXMAN           | 38 | Assistant Professor                                 | Male   | M.Sc.           | 68  | Yes | 07-09-2022 |      | Regular<br>Adhre / Cost |
| 24 | TAWADE SAGAR<br>SAMBHAJI           | 32 | Assistant Professor                                 | Male   | NET             | 120 | Yes | 07-09-2022 |      | Adhoc / Contractual     |
| 25 | PATIL VRUSHALI<br>SHARAD           | 40 | Assistant Professor                                 | Female | М.СОМ           | 200 | Yes | 01-08-2022 |      | Adhoc / Contractual     |
| 26 | JADHAV SAVITA                      | 41 | Assistant Professor                                 | Female | м.сом           | 220 | Yes |            | -    | Adhoc / Contractual     |
| 27 | MAHADEV<br>KANASE DIPALI           | 36 | Assistant Professor                                 | Female |                 |     |     | 01-08-2022 | -    | Adhoc / Contractual     |
|    | BAJIRAO                            |    |                                                     | Female | M.A.(Economics) | 144 | Yes | 01-08-2022 | -    | Adhoc / Contractual     |
| 28 | KALE MAHESH<br>JAGANNATH           | 30 | Assistant Professor                                 | Male   | M.Sc.           | 120 | Yes | 07-09-2022 |      | Adhoc / Contractual     |
| 29 | PATIL DHANASHRI<br>VISHAL          | 35 | Assistant Professor                                 | Female | M.Sc.           | 140 | Yes | 07-09-2022 | -    | Adhoc / Contractual     |
| 30 | ATTAR SURAJ<br>RAFIK               | 36 | Assistant Professor                                 | Female | M.Sc.           | 180 | Yes | 07-09-2022 | -    | Adhoc / Contractual     |