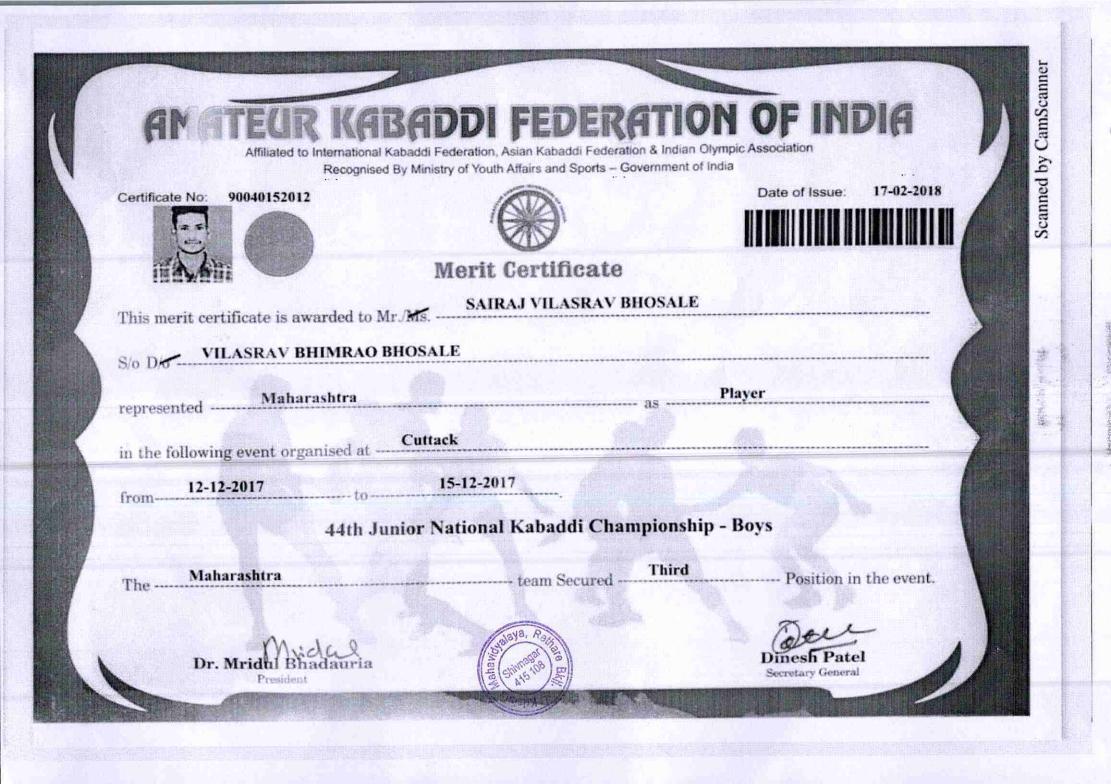

/ Princip , Rethare Bk, Krishna Mahavidyalaya Tal. Karad : 415 108 (M.S)

Fed Cup Jr./Sangrur-2021/118

AMHM123432

#### MERIT CERTIFICATE

This is to certify that KUSHAL KUMAR MOHITE representing MAHARASHTRA Secured SECOND Place in BOYS Decathlon ... (Performance 6265pts .)in 19th National Federation Cup Junior(U-20) Athletics Championships Organised by Punjab Athletics Association 

PRESIDENT RETHARE BK. **KRISHNAMAH** (Adille J. Sumariwalla) ARAD - 415 108 Certificate is only valid if the original Date of Birth Certificate matches with the Date of Birth mentioned on this Certificate.