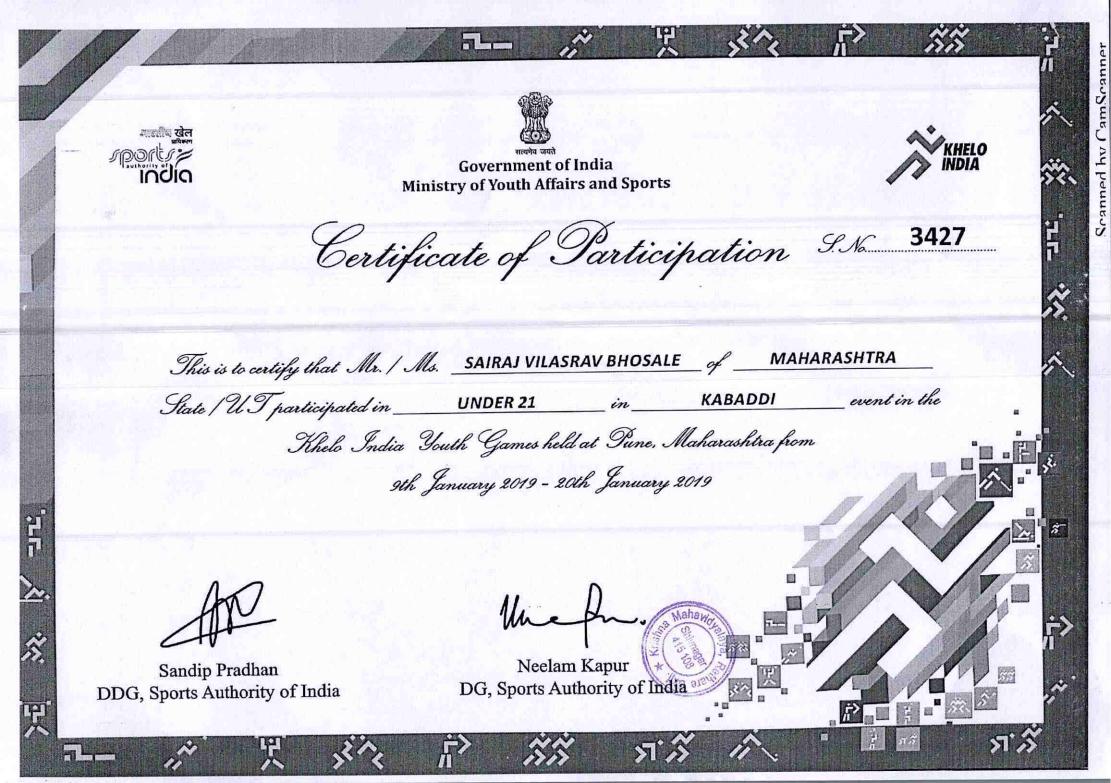

</u>, <u>Rethase</u> Bk was selected as <u>Membes</u> of the Shivaji University Team which participated in the Inter University <u>Kabaddi (M)</u> Tournament | Championship held at <u>Kothapets</u> in the year 2018 - 2019

Member Secretary Board of Sports And Physical Education





Board of Sports And Physical Education

## **Board of Sports and Physical Education**



Estd. 1962

Certificate

This is to certify that Shri/Sut. Busyawanshi Asharini Rajesh Mayawate of the Kishma Maharidyalaya Rethase Bk was selected as Member of the Shivaji University Team which participated in the Inter University Kabadeli (26) Tournament | Championship held at Nanded in the year 2018 -2019

Member Secretary Board of Sports And Physical Education



President Board of Sports And Physical Education

891





# 22<sup>nd</sup> MAHARASHTRA STATE INTER-UNIVERSITY SPORTS MEET KRIDA MAHOTSAV - 2018

Organized by ---- University of Mumbai, Mumbai

# Certificate

Cert. No.- MU/SP/KM-2018/ 000016

 This is to certify that Mr./Ms.
 KALE GANESH BALU MANDABAI

 of
 SHIVAJI UNIVERSITY, KOLHAPUR
 was

 participated in the Athletic Meet and secured FIRST/ SECOND/THIRD/ FOURTH
 Placed in the <u>800 M RUN</u> event with performance <u>1:59.4 SEC</u> in

 the 22<sup>nd</sup> Maharashtra State Inter-University Sports Meet "Krida Mahotsav – 2018"
 organized by University of Mumbai, Mumbai during 14<sup>th</sup> to 18<sup>th</sup> February, 2019.

Dr. U.N. Kendre Director (I/c), Physical Education & Sports & Organising Secretary

dunelye

# 22<sup>nd</sup> MAHARASHTRA STATE INTER-UNIVERSITY SPORTS MEET KRIDA MA