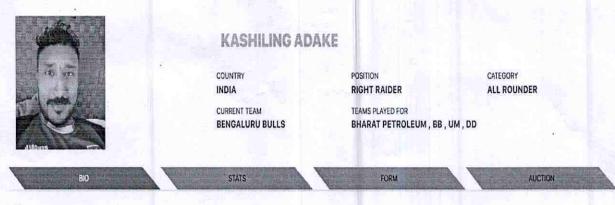

Kashiling Adake or Kashi as he is fondly known is a raider from Maharashtra's Sangli region. Kashi has been one of the most productiove raiders in the entire Pro Kabaddi League history. He debuted the PKL with Dabang Delhi and stayed there till Season 4 where he was the highest scoring raider. Kashi has a sublime toe touch but his best act is the art of Frog Jump that Kashi has mastered. Season 6 with the Bengaluru Bulls, Kashi has improved on his defence, being the best defender for the Bulls many times.