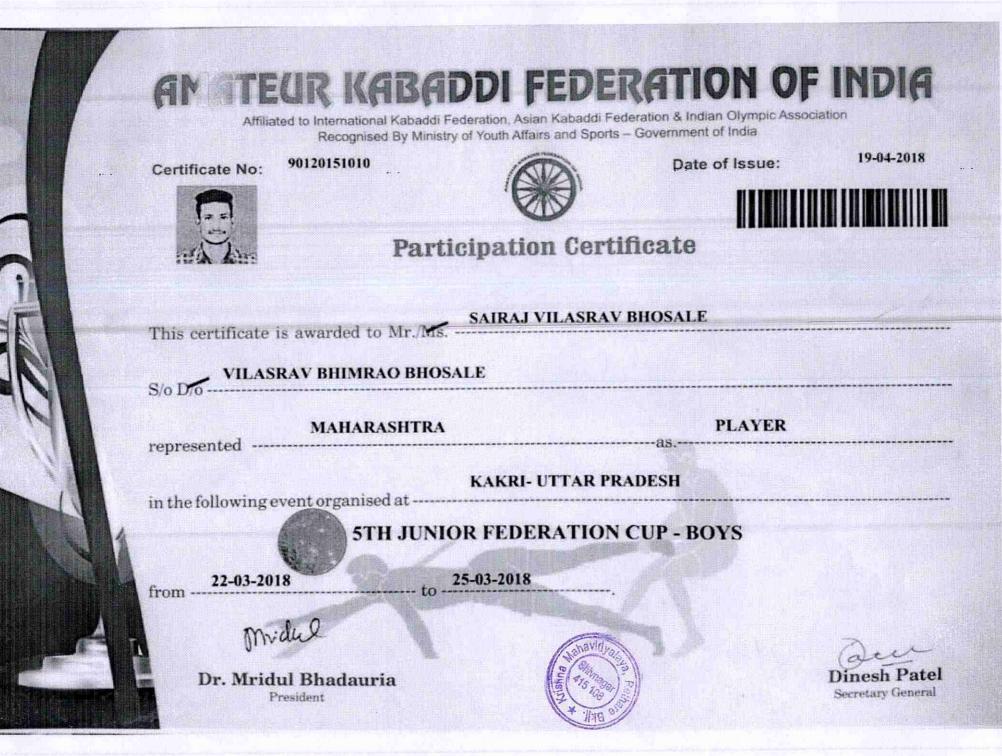

ya</u>, <u>Rethase</u> Bk was selected as <u>Membes</u> of the Shivaji University Team which participated in the Inter University <u>Kabaddi (M)</u> Tournament | Championship held at <u>Kothapets</u> in the year 2018 - 2019

Member Secretary Board of Sports And Physical Education





Board of Sports And Physical Education

## **Board of Sports and Physical Education**



Estd. 1962

Certificate

This is to certify that Shri/Sut. Busyawanshi Asharini Rajesh Mayawate of the Kishma Maharidyalaya Rethase Bk was selected as Member of the Shivaji University Team which participated in the Inter University Kabadeli (26) Tournament | Championship held at Nanded in the year 2018 -2019

Member Secretary Board of Sports And Physical Education



President Board of Sports And Physical Education

891





# 22<sup>nd</sup> MAHARASHTRA STATE INTER-UNIVERSITY SPORTS MEET KRIDA MAHOTSAV - 2018

Organized by ---- University of Mumbai, Mumbai

# Certificate

Cert. No.- MU/SP/KM-2018/ 000016

 This is to certify that Mr./Ms.
 KALE GANESH BALU MANDABAI

 of
 SHIVAJI UNIVERSITY, KOLHAPUR
 was

 participated in the Athletic Meet and secured FIRST/ SECOND/THIRD/ FOURTH
 Placed in the <u>800 M RUN</u> event with performance <u>1:59.4 SEC</u> in

 the 22<sup>nd</sup> Maharashtra State Inter-University Sports Meet "Krida Mahotsav – 2018"
 organized by University of Mumbai, Mumbai during 14<sup>th</sup> to 18<sup>th</sup> February, 2019.

Dr. U.N. Kendre Director (I/c), Physical Education & Sports & Organising Secretary

dunelye

# 22<sup>nd</sup> MAHARASHTRA STATE INTER-UNIVERSITY SPORTS MEET KRIDA