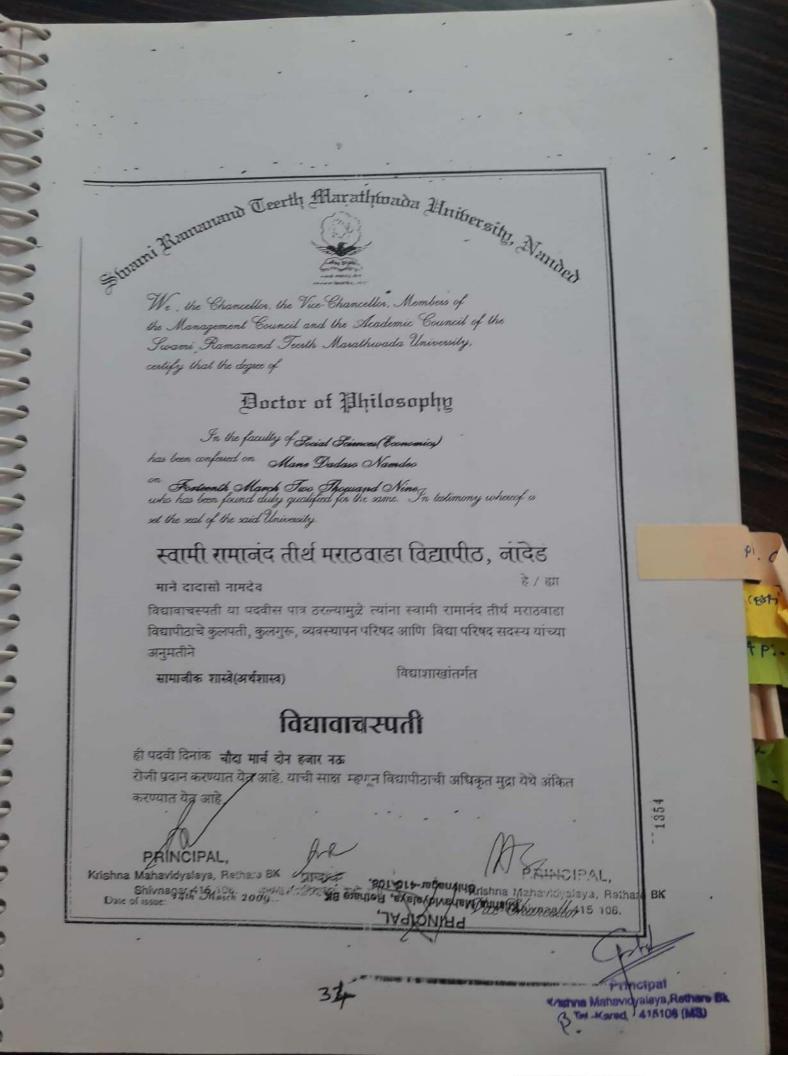

### Swami Ramanand Teerth Marathwada University, Nanded. स्वामी रामानंद तीर्थ मराठवाडा विद्यापीठ, नांदेड.

No, the Chancellor, the Vice-Chancellor, Members of the Management Council and the Academic Council of the Leami Ramanand Teerth Marathwada University, certify that

the degree of

Doctor of Philosophy

In the faculty of Inter- Disciplinary Studies ( Mysical Education)

has been conferred on Putil Sanjay Ramchandra
on First June Two Thousand Twenty Two
who has been found duly qualified for the same. In testimony
whereof is set the seat of the said University.

THE WORLD SEE LE

Place: Named Maharashtra State, India.

OBIL!

Vice-Chancellor किलगुरू

आम्ही स्वामी रामानंद तीर्थ मराठवाडा विद्यापीठाचे कुलपती, कुलगुरू, व्यवस्थापन परिषद सदस्य आणि विद्या परिषद सदस्य, प्रमाणित करितो की, पाटील संजय गमचंद्र है/ह्या

विद्यावाचस्पती या पदवीसाठी पात्र असल्यामुळे

आंतर-विद्यासाखीय ( सारीरिक शिक्षण )

विद्याशाखांतर्गत

विद्यावाचस्पती

ही पदवी दिनांक एक जून दोन हजार याचीस रोजी यांना / ह्यांना प्रदान करण्यात येत आहे. याची साक्ष म्हणून विद्यापीठाची अधिकृत मुद्रा येथे अंकित करण्यात येत आहे.