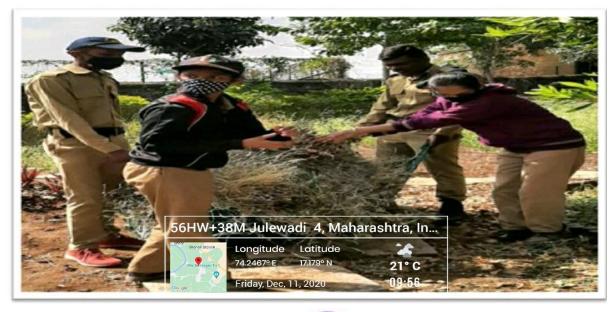

### (DEPARTMENT OF NCC)

**Report:** – 19 Mah Bn Ncc, Karad ordered to college NCC unit to organize hand wash activity for precaution and control COVID-19, our college's 56 cadets actively participated in this activity and also organized cleanliness campaign activity on 11<sup>th</sup> Dec-2020.

NCC Department organized hand wash activity for precaution and control COVID-19 and so that also organized cleanness campaign activity.

Capt. Dr. SONWANE V. K. Coy-COMMANDER (7/8) NCC/NO.- 09110118 Krishna Mahavidyalaya, RetherorBk. (Shivnegar) Tel. Karad, Dist. Satara 415108