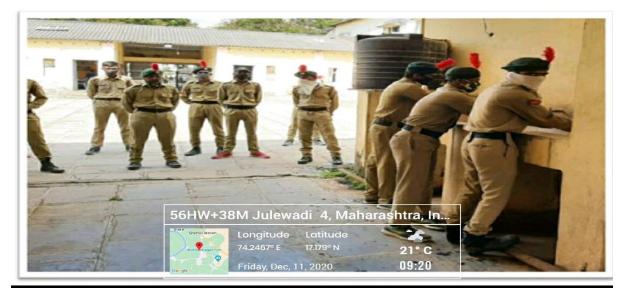

### (DEPARTMENT OF NCC)

**Report:** – 19 Mah Bn Ncc, Karad ordered to college NCC unit to organize hand wash activity for precaution and control COVID-19, our college's 56 cadets actively participated in this activity and also organized cleanliness campaign activity on 11<sup>th</sup> Dec-2020.

Capt. Dr. SONWANE V. K. Coy-COMMANDER (7/8) NCC/No. - 09110118 Krishna Mahavidyalaya, Rethore Bk. (Shivnagar) Tal. Karad, Dist. Satara 415108

Principal Principal Krishna Mahavidyalaya, Rethare Ek

Shetkari Shikshan Prasarak Manda's Krishna Mahavidyalaya, Rethare Bk. Department of National Cadet Corps (NCC) Cleanliness campaign and hand wash activity 11<sup>th</sup> Dec- 2020

NCC Department organized hand wash activity for precaution and control COVID-19 and so that also organized cleanness campaign activity.

Capt. Dr. SONWANE V. K. Coy-COMMANDER (7/8) NCC/NO.- 09110118 Krishna Mahavidyalaya, RetherorBk. (Shivnegar) Tel. Karad, Dist. Satara 415108