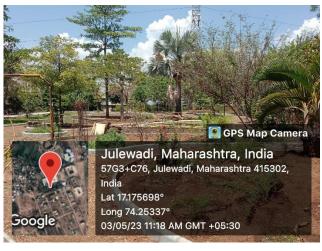

### 5 – Green Campus

Botanical Garden - Landscaping with trees and plants

GPS Map Camera Julewadi, Maharashtra, India 57G3+M7X, Julewadi, Maharashtra 415302,

India Lat 17.176321° Long 74.253236°

03/05/23 11:02 AM GMT +05:30