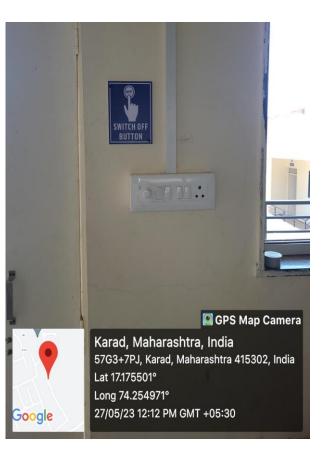

### 1- Alternate source of energy and energy conservation measures

1. Central switch - A Building

#### Central switch - B Building