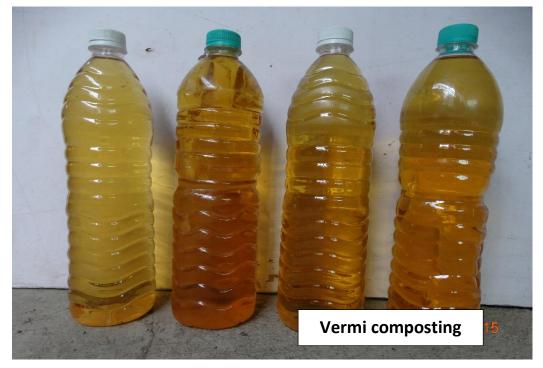

re Bk, Tal. Karad : 415 108 (M.S)

# 2 - Management of the various types of degradable and nondegradable waste

Agreement of solid waste management with Grampanchayat, Rethare Bk.



### 2021-22 1 October 2021



Principal Dr. C. B. Salunkhe and Sarapanch Sou Suvarna Kapurkar signed the agreement of solid waste management.







# • Solid waste management





PRINCIPAL KRISHNA MAHAVIDYALAYA RETHARE (BK.), TAL. KARAD

### Agreement of E- waste management with Royal Technology. Shivanagar

### 2021-22

### 4 October 2021











PRINCIPAL KRISHNA MAHAVIDYALAYA RETHARE (BK.), TAL. KARAD

#### Krishna Mahavidyalaya, Rethare Bk.

#### Liquid Waste

2021-22















### Krishna Mahavidyalaya, Rethare Bk.

### Solid Waste Uploading

2021-22















# • Vermi composting













• Biomedical waste management-







### **3-Water conservation**





**Distilled Water Tank** 

## • Open well Recharge









• Use syntax tank for water







• Pipeline







PRINCIPAL KRISHNA MAHAVIDYALAYA RETHARE (BK.), TAL. KARAD

### 5 – Green Campus

Botanical Garden - Landscaping with trees and plants





GPS Map Camera Julewadi, Maharashtra, India 57G3+M7X, Julewadi, Maharashtra 415302,

India Lat 17.176321° Long 74.253236°

03/05/23 11:02 AM GMT +05:30

oogle









GPS Map Camera

Julewadi, Maharashtra, India 57G3+C76, Julewadi, Maharashtra 415302,

Lat 17.175628° Long 74.253393° 03/05/23 11:19 AM GMT +05:30







57G3+C76, Julewadi, Maharashtra 41 India Lat 17.175608° Long 74.253357° 03/05/23 11:09 AM GMT +05:30

Google





GPS Map Camera Julewadi, Maharashtra,