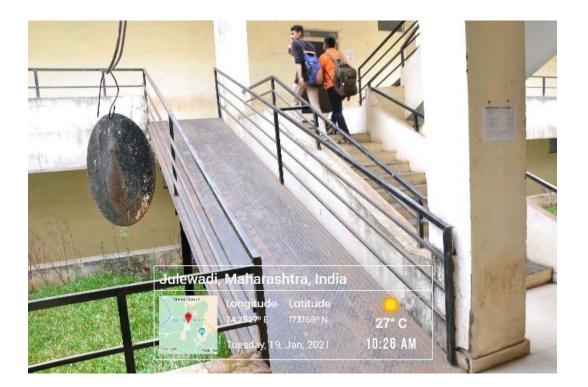

23 11:02 AM GMT +05:30

oogle









GPS Map Camera

Julewadi, Maharashtra, India 57G3+C76, Julewadi, Maharashtra 415302,

Lat 17.175628° Long 74.253393° 03/05/23 11:19 AM GMT +05:30







57G3+C76, Julewadi, Maharashtra 41 India Lat 17.175608° Long 74.253357° 03/05/23 11:09 AM GMT +05:30

Google





GPS Map Camera Julewadi, Maharashtra, India 57G3+73C, Julewadi, Maharashtra 415302, India Lat 17.175662° Long 74.252995° 03/05/23 11:12 AM GMT +05:30



💽 GPS Map Camera

Julewadi, Maharashtra, India 57G3+GHG, Julewadi, Maharashtra 415302, India

Lat 17.176518° Long 74.253813° 03/05/23 10:59 AM GMT +05:30

















PRINCIPAL

PRINCIPAL KRISHNA MAHAVIDYALAYA RETHARE (BK.), TAL. KARAD

# 5 - Disabled –friendly, barrier free environment

# 1. Physical facilities





# 2. Ramp/ Rails





# 3. Rest Rooms





Jeelulle

PRINCIPAL KRISHNA MAHAVIDYALAYA RETHARE (BK.), TAL. KARAD