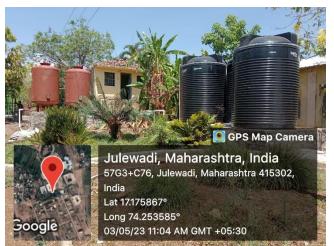

### 5 – Green Campus

Botanical Garden - Landscaping with trees and plants

GPS Map Camera Julewadi, Maharashtra, India 57G3+M7X, Julewadi, Maharashtra 415302,

India Lat 17.176321° Long 74.253236°

03/05/23 11:02 AM GMT +05:30