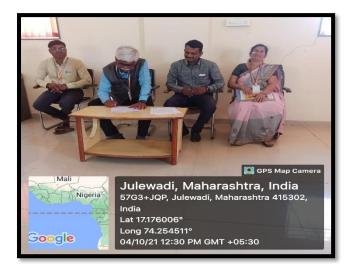

# 2 - Management of the various types of degradable and nondegradable waste

Agreement of solid waste management with Grampanchayat, Rethare Bk.

### 2021-22 1 October 2021

Principal Dr. C. B. Salunkhe and Sarapanch Sou Suvarna Kapurkar signed the agreement of solid waste management.