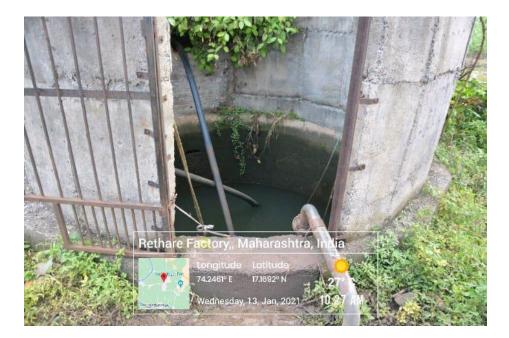

### **3-Water conservation**

**Distilled Water Tank** 

## • Open well Recharge

• Use syntax tank for water

• Pipeline

PRINCIPAL KRISHNA MAHAVIDYALAYA RETHARE (BK.), TAL. KARAD