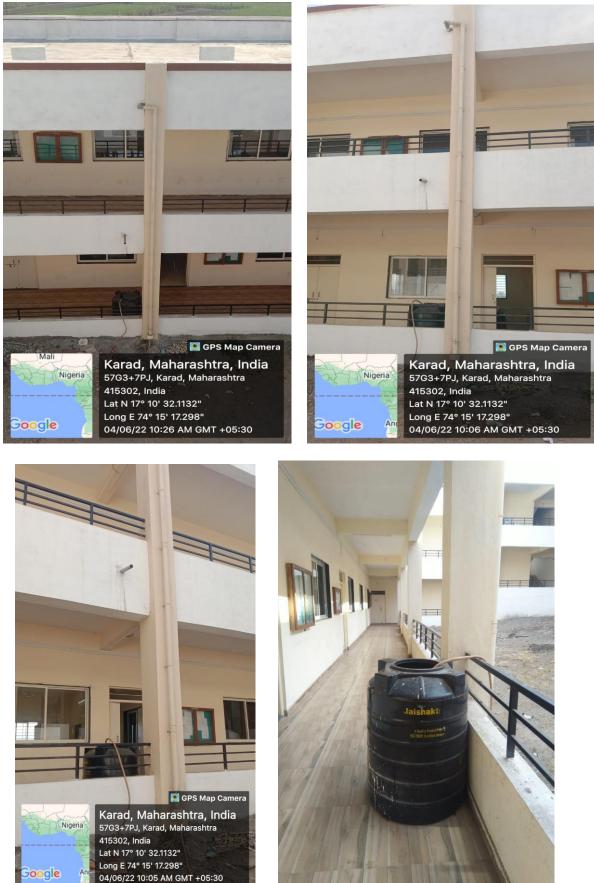

### **3-Water conservation**

**Distilled Water Tank** 

## • Open well Recharge

• Use syntax tank for water

• Pipeline

PRINCIPAL KRISHNA MAHAVIDYALAYA RETHARE (BK.), TAL. KARAD