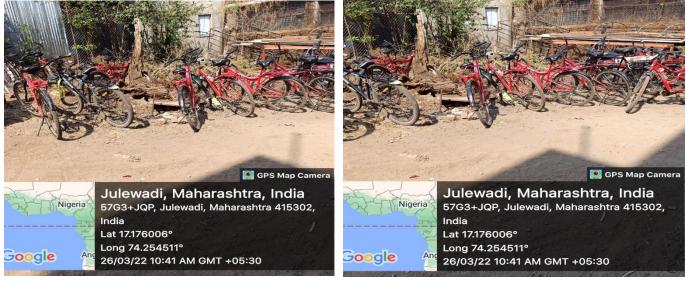

gradable and non- | 9-17        |
|           | degradable waste             |             |
| 3         | Water conservation           | 18-21       |
| 4         | Green Campus                 | 23-25       |
| 5         | Disabled –friendly, barrier  | 26-28       |
|           | free environment             | 20-28       |



/ Princik Rethare Bk, Krishna Mahavidyalay Tal. Karad : 415 10 (M.S)

### 1- Alternate source of energy and energy conservation measures

1. Central switch - A Building





#### Central switch - B Building



### 2. LED Bulbs & Tubes





3. Battery in various department



Battery in office

### Battery in Physics Department



#### Battery in Library



## 4. Enough natural sunlight in classrooms













#### 5. Students use Electrical Bike and Bicycle





#### 6. Board









Principal Krishna Mahavidyalaya, Rethare Bk, Tal. Karad : 415 108 (M.S)

# 2 - Management of the various types of degradable and nondegradable waste

Agreement of solid waste management with Grampanchayat, Rethare Bk.



### 2021-22 1 October 2021



Principal Dr. C. B. Salunkhe and Sarapanch Sou Suvarna Kapurkar signed the agreement of solid waste management.







# • Solid waste management





PRINCIPAL KRISHNA MAHAVIDYALAYA RETHARE (BK.), TAL. KARAD

### Agreement of E- waste management with Royal Technology. Shivanagar

### 2021-22

### 4 October 2021











PRINCIPAL KRISHNA MAHAVIDYALAYA RETHARE (BK.), TAL. KARAD

#### Krishna Mahavidyalaya, Rethare Bk.

#### Liquid Waste

2021-22















### Krishna Mahavidyalaya, Rethare Bk.

### Solid Waste U