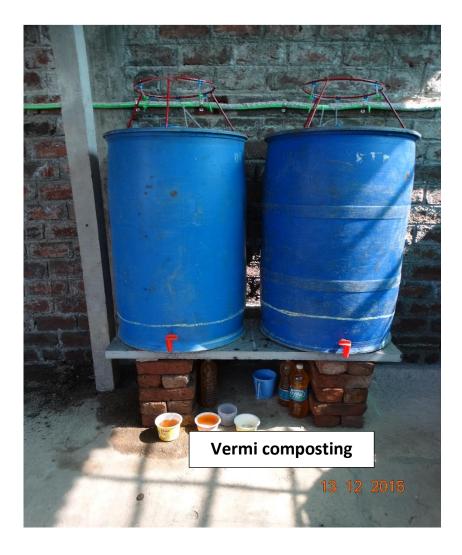

ethare Bk, Tal. Karad : 415 108 (M.S)

# 2 - Management of the various types of degradable and nondegradable waste

Agreement of solid waste management with Grampanchayat, Rethare Bk.



### 2021-22 1 October 2021



Principal Dr. C. B. Salunkhe and Sarapanch Sou Suvarna Kapurkar signed the agreement of solid waste management.







# • Solid waste management





PRINCIPAL KRISHNA MAHAVIDYALAYA RETHARE (BK.), TAL. KARAD

### Agreement of E- waste management with Royal Technology. Shivanagar

### 2021-22

### 4 October 2021











PRINCIPAL KRISHNA MAHAVIDYALAYA RETHARE (BK.), TAL. KARAD

#### Krishna Mahavidyalaya, Rethare Bk.

#### Liquid Waste

2021-22















### Krishna Mahavidyalaya, Rethare Bk.

### Solid Waste Uploading

2021-22















# • Vermi composting













• Biomedical waste management-







### **3-Water conservation**





**Distilled Water Tank** 

## • Open well Recharge









• Use syntax tank for water







• Pipeline







PRINCIPAL KRISHNA MAHAVIDYALAYA RETHARE (BK.), TAL. KARAD

### 5 – Green Campus

Botanical Garden - Landscaping with trees and plants





GPS Map Camera Julewadi, Maharashtra, India 57G3+M7X, Julewadi, Maharashtra 415302,

India Lat 17.176321° Long 74.253236°

03/05/23 11:02 AM GMT +05:30

oogle









GPS Map Camera

Julewadi, Maharashtra, India 57G3+C76, Julewadi, Maharashtra 415302,

Lat 17.175628° Long 74.253393° 03/05/23 11:19 AM GMT +05:30







57G3+C76, Julewadi, Maharashtra 41 India Lat 17.175608° Long 74.253357° 03/05/23 11:09 AM GMT +05:30

Google





GPS Map Camera Julewadi, Maharash