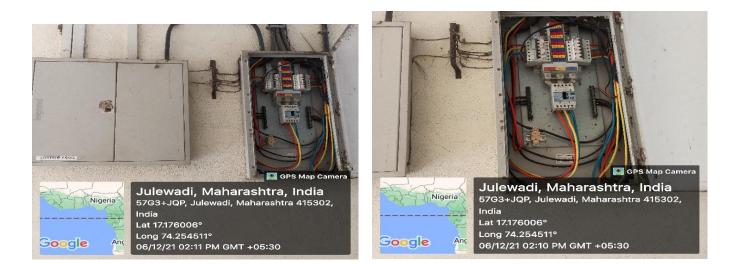

### 1- Alternate source of energy and energy conservation measures

1. Central switch - A Building

#### Central switch - B Building