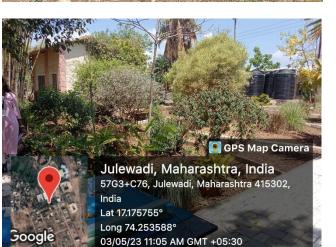

### 5 – Green Campus

Botanical Garden - Landscaping with trees and plants

GPS Map Camera Julewadi, Maharashtra, India 57G3+M7X, Julewadi, Maharashtra 415302,

India Lat 17.176321° Long 74.253236°

03/05/23 11:02 AM GMT +05:30