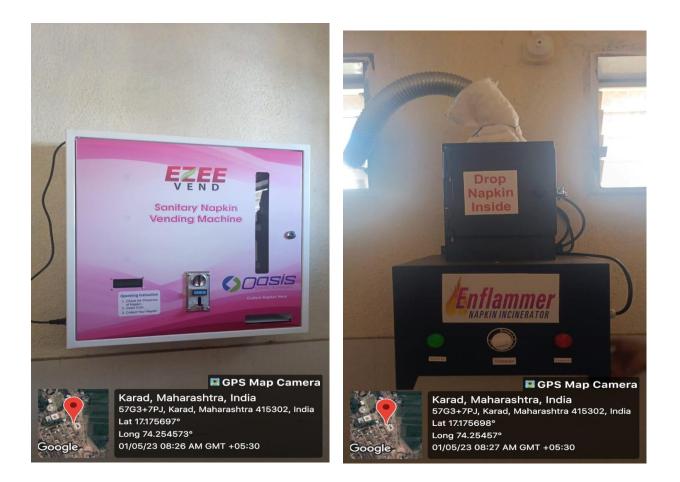

# • Solid waste management

PRINCIPAL KRISHNA MAHAVIDYALAYA RETHARE (BK.), TAL. KARAD