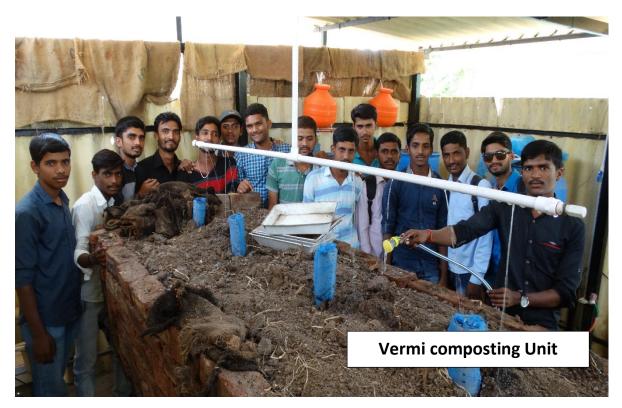

a, Rethare Bk, Tal. Karad : 415 108 (M.S)

# 2 - Management of the various types of degradable and nondegradable waste

Agreement of solid waste management with Grampanchayat, Rethare Bk.



### 2021-22 1 October 2021



Principal Dr. C. B. Salunkhe and Sarapanch Sou Suvarna Kapurkar signed the agreement of solid waste management.







# • Solid waste management





PRINCIPAL KRISHNA MAHAVIDYALAYA RETHARE (BK.), TAL. KARAD

### Agreement of E- waste management with Royal Technology. Shivanagar

### 2021-22

### 4 October 2021











PRINCIPAL KRISHNA MAHAVIDYALAYA RETHARE (BK.), TAL. KARAD

#### Krishna Mahavidyalaya, Rethare Bk.

#### Liquid Waste

2021-22















### Krishna Mahavidyalaya, Rethare Bk.

### Solid Waste Uploading

2021-22















# • Vermi composting













• Biomedical waste management-







### **3-Water conservation**





**Distilled Water Tank** 

## • Open well Recharge









• Use syntax tank for water







• Pipeline







PRINCIPAL KRISHNA MAHAVIDYALAYA RETHARE (BK.), TAL. KARAD

### 5 – Green Campus

Botanical Garden - Landscaping with trees and plants





GPS Map Camera Julewadi, Maharashtra, India 57G3+M7X, Julewadi, Maharashtra 415302,

India Lat 17.176321° Long 74.253236°

03/05/23 11:02 AM GMT +05:30

oogle









GPS Map Camera

Julewadi, Maharashtra, India 57G3+C76, Julewadi, Maharashtra 415302,

Lat 17.175628° Long 74.253393° 03/05/23 11:19 AM GMT +05:30







57G3+C76, Julewadi, Maharashtra 41 India Lat 17.175608° Long 74.253357° 03/05/23 11:09 AM GMT +05:30

Google





GPS Map Camera Julewadi, Maha