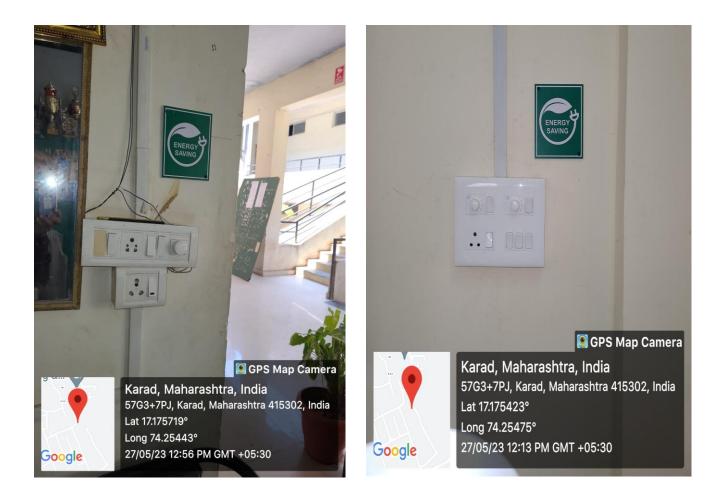

### 1- Alternate source of energy and energy conservation measures

1. Central switch - A Building

#### Central switch - B Building