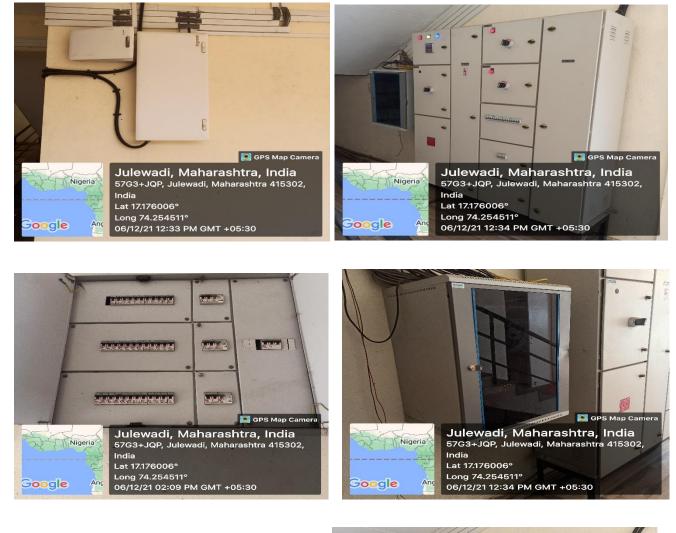

### 1- Alternate source of energy and energy conservation measures

1. Central switch - A Building

#### Central switch - B Building