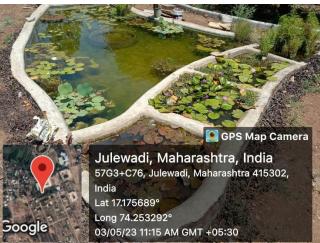

### 5 – Green Campus

Botanical Garden - Landscaping with trees and plants

GPS Map Camera Julewadi, Maharashtra, India 57G3+M7X, Julewadi, Maharashtra 415302,

India Lat 17.176321° Long 74.253236°

03/05/23 11:02 AM GMT +05:30