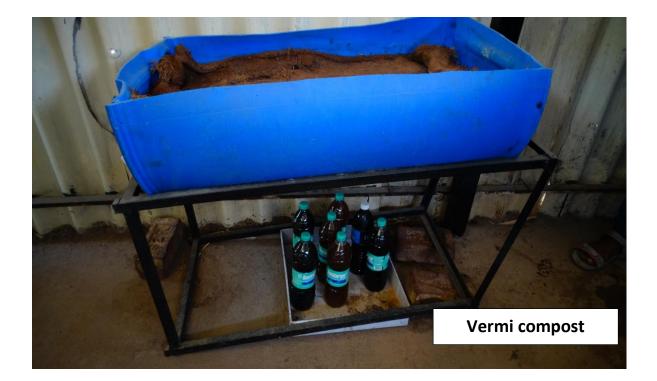

Rethare Bk, Tal. Karad : 415 108 (M.S)

# 2 - Management of the various types of degradable and nondegradable waste

Agreement of solid waste management with Grampanchayat, Rethare Bk.



### 2021-22 1 October 2021



Principal Dr. C. B. Salunkhe and Sarapanch Sou Suvarna Kapurkar signed the agreement of solid waste management.







# • Solid waste management





PRINCIPAL KRISHNA MAHAVIDYALAYA RETHARE (BK.), TAL. KARAD

### Agreement of E- waste management with Royal Technology. Shivanagar

### 2021-22

### 4 October 2021











PRINCIPAL KRISHNA MAHAVIDYALAYA RETHARE (BK.), TAL. KARAD

#### Krishna Mahavidyalaya, Rethare Bk.

#### Liquid Waste

2021-22















### Krishna Mahavidyalaya, Rethare Bk.

### Solid Waste Uploading

2021-22















# • Vermi composting













• Biomedical waste management-







### **3-Water conservation**





**Distilled Water Tank** 

## • Open well Recharge









• Use syntax tank for water







• Pipeline







PRINCIPAL KRISHNA MAHAVIDYALAYA RETHARE (BK.), TAL. KARAD

### 5 – Green Campus

Botanical Garden - Landscaping with trees and plants





GPS Map Camera Julewadi, Maharashtra, India 57G3+M7X, Julewadi, Maharashtra 415302,

India Lat 17.176321° Long 74.253236°

03/05/23 11:02 AM GMT +05:30

oogle









GPS Map Camera

Julewadi, Maharashtra, India 57G3+C76, Julewadi, Maharashtra 415302,

Lat 17.175628° Long 74.253393° 03/05/23 11:19 AM GMT +05:30







57G3+C76, Julewadi, Maharashtra 41 India Lat 17.175608° Long 74.253357° 03/05/23 11:09 AM GMT +05:30

Google





GPS Map Camera Julewadi, Mahara