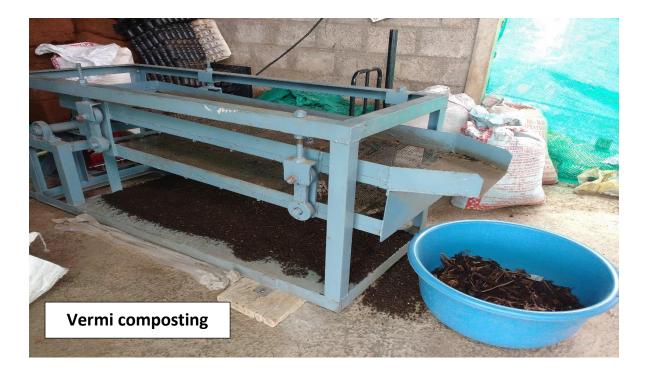

hare Bk, Tal. Karad : 415 108 (M.S)

# 2 - Management of the various types of degradable and nondegradable waste

Agreement of solid waste management with Grampanchayat, Rethare Bk.



### 2021-22 1 October 2021



Principal Dr. C. B. Salunkhe and Sarapanch Sou Suvarna Kapurkar signed the agreement of solid waste management.







# • Solid waste management





PRINCIPAL KRISHNA MAHAVIDYALAYA RETHARE (BK.), TAL. KARAD

### Agreement of E- waste management with Royal Technology. Shivanagar

### 2021-22

### 4 October 2021











PRINCIPAL KRISHNA MAHAVIDYALAYA RETHARE (BK.), TAL. KARAD

#### Krishna Mahavidyalaya, Rethare Bk.

#### Liquid Waste

2021-22















### Krishna Mahavidyalaya, Rethare Bk.

### Solid Waste Uploading

2021-22















# • Vermi composting













• Biomedical waste management-







### **3-Water conservation**





**Distilled Water Tank** 

## • Open well Recharge









• Use syntax tank for water







• Pipeline







PRINCIPAL KRISHNA MAHAVIDYALAYA RETHARE (BK.), TAL. KARAD

### 5 – Green Campus

Botanical Garden - Landscaping with trees and plants





GPS Map Camera Julewadi, Maharashtra, India 57G3+M7X, Julewadi, Maharashtra 415302,

India Lat 17.176321° Long 74.253236°

03/05/23 11:02 AM GMT +05:30

oogle









GPS Map Camera

Julewadi, Maharashtra, India 57G3+C76, Julewadi, Maharashtra 415302,

Lat 17.175628° Long 74.253393° 03/05/23 11:19 AM GMT +05:30







57G3+C76, Julewadi, Maharashtra 41 India Lat 17.175608° Long 74.253357° 03/05/23 11:09 AM GMT +05:30

Google





GPS Map Camera Julewadi, Maharashtr