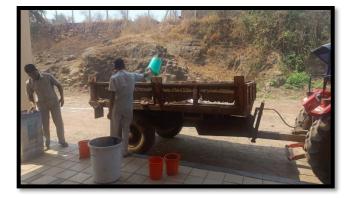

# 2 - Management of the various types of degradable and nondegradable waste

Agreement of solid waste management with Grampanchayat, Rethare Bk.

### 2021-22 1 October 2021

Principal Dr. C. B. Salunkhe and Sarapanch Sou Suvarna Kapurkar signed the agreement of solid waste management.