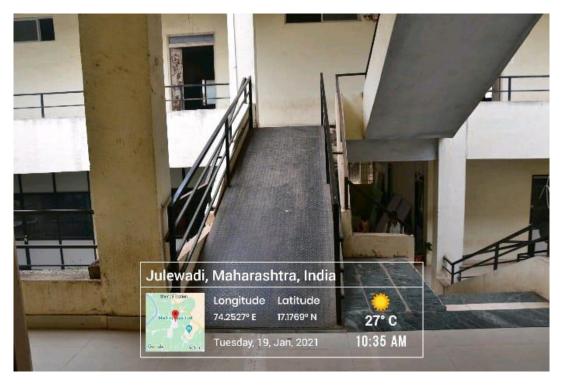

11:02 AM GMT +05:30

oogle









GPS Map Camera

Julewadi, Maharashtra, India 57G3+C76, Julewadi, Maharashtra 415302,

Lat 17.175628° Long 74.253393° 03/05/23 11:19 AM GMT +05:30







57G3+C76, Julewadi, Maharashtra 41 India Lat 17.175608° Long 74.253357° 03/05/23 11:09 AM GMT +05:30

Google





GPS Map Camera Julewadi, Maharashtra, India 57G3+73C, Julewadi, Maharashtra 415302, India Lat 17.175662° Long 74.252995° 03/05/23 11:12 AM GMT +05:30



💽 GPS Map Camera

Julewadi, Maharashtra, India 57G3+GHG, Julewadi, Maharashtra 415302, India

Lat 17.176518° Long 74.253813° 03/05/23 10:59 AM GMT +05:30

















PRINCIPAL

PRINCIPAL KRISHNA MAHAVIDYALAYA RETHARE (BK.), TAL. KARAD

# 5 - Disabled –friendly, barrier free environment

# 1. Physical facilities





# 2. Ramp/ Rails





# 3. Rest Rooms





Jeelulle

PRINCIPAL KRISHNA MAHAVIDYALAYA RETHARE (BK.), TAL. KARAD