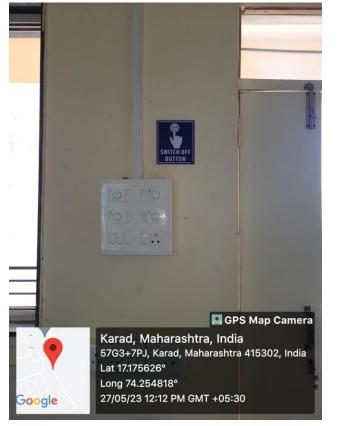

### 1- Alternate source of energy and energy conservation measures

1. Central switch - A Building

#### Central switch - B Building