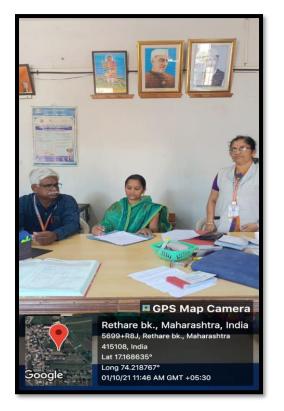

# 2 - Management of the various types of degradable and nondegradable waste

Agreement of solid waste management with Grampanchayat, Rethare Bk.

### 2021-22 1 October 2021

Principal Dr. C. B. Salunkhe and Sarapanch Sou Suvarna Kapurkar signed the agreement of solid waste management.