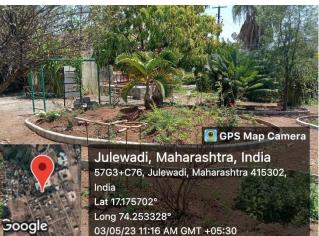

### 5 – Green Campus

Botanical Garden - Landscaping with trees and plants

GPS Map Camera Julewadi, Maharashtra, India 57G3+M7X, Julewadi, Maharashtra 415302,

India Lat 17.176321° Long 74.253236°

03/05/23 11:02 AM GMT +05:30