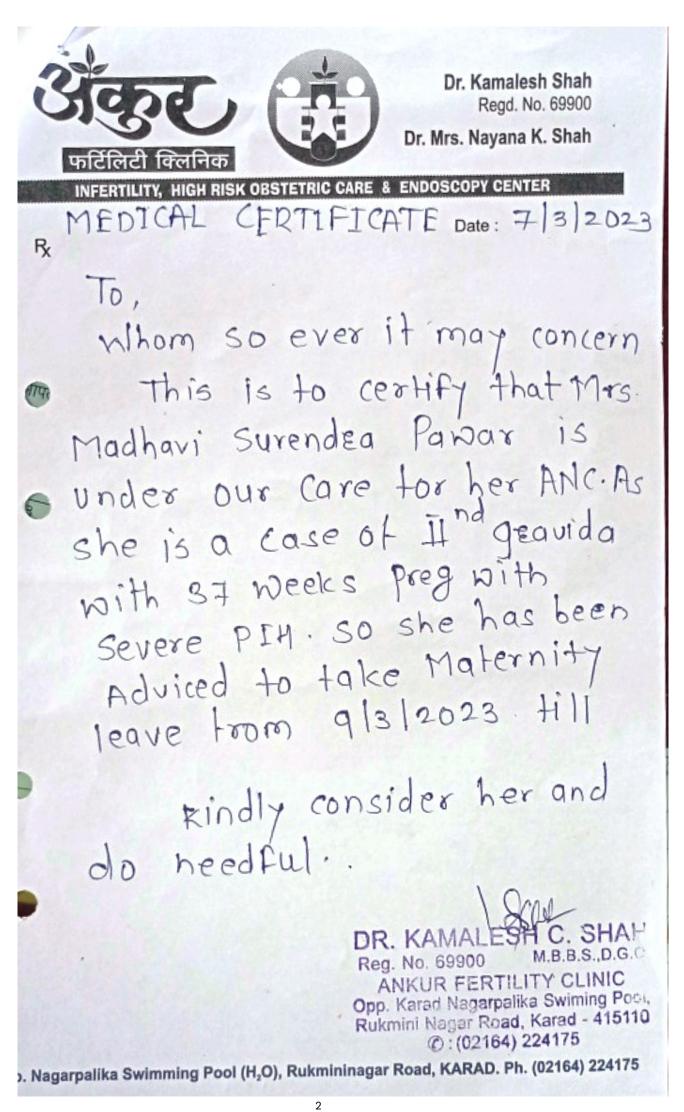

Note: For the purpose of assessing the grading of Activity at Table 1.1 and Table 1.2, all such periods of duration which have been spent by the teacher on different kinds of paid leaves such as Maternity Leave, Child Care Leave, Study Leave, Medical Leave, Extraordinary Leave and Deputation shall be excluded from the grading assessment. The teacher shall be assessed for the remaining period of duration and the same shall be extrapolated for the entire period of assessment to arrive at the grading of the teacher. The teacher on such leaves or deputation as mentioned above shall not be put to any disadvantage for promotion under CAS due to his/her absence from his/her teaching responsibilities subject to the condition that such leave/deputation was undertaken with the prior approval of the competent authority following all procedures laid down in these regulations and as per the acts, statutes and ordinances of the parent institution.

**Note:** For the purpose of assessing the grading of Activity at Table 1.1 and Table 1.2, all such periods of duration which have been spent by the teacher on different kinds of paid leaves such as Maternity Leave, Child Care Leave, Study Leave, Medical Leave, Extraordinary Leave and Deputation shall be excluded from the grading assessment. The teacher shall be assessed for the remaining period of duration and the same shall be extrapolated for the entire period of assessment to arrive at the grading of the teacher. The teacher on such leaves or deputation as mentioned above shall not be put to any disadvantage for promotion under CAS due to his/her absence from his/her teaching responsibilities subject to the condition that such leave/deputation was undertaken with the prior approval of the competent authority following all procedures laid down in these regulations and as per the acts, statutes and ordinances of the parent institution.