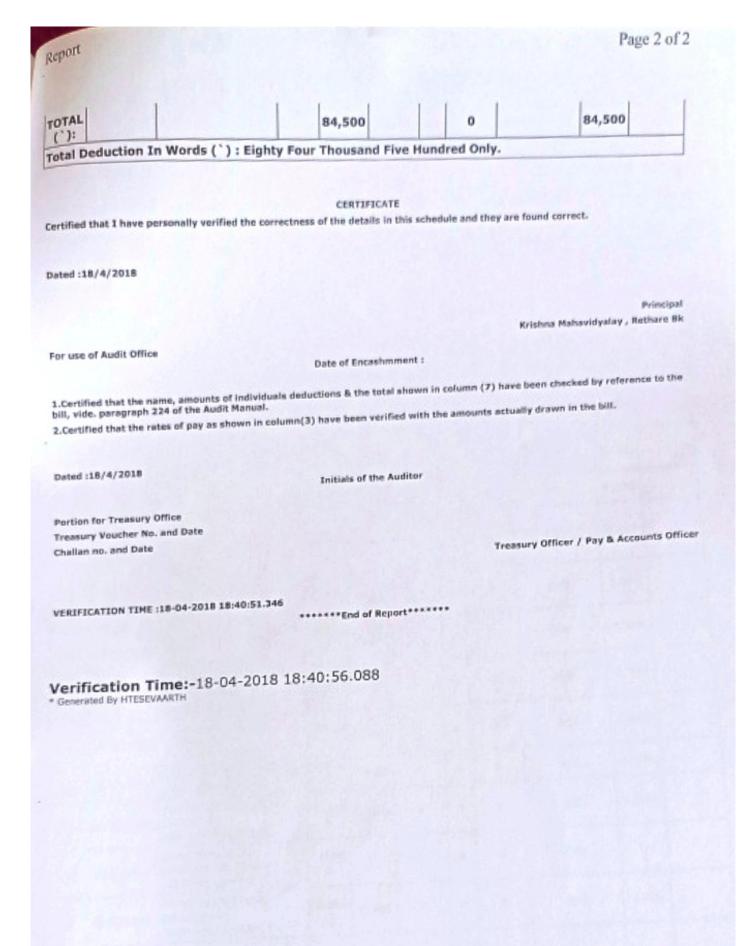

| 0      | 0/0                  | 5,000  | 1      |
| 14     | SAT/521        | PAWAR JALINDAR                                       | 11570<br>0 | 2,000  | 0                      | 0   | 0      | 0/0                  | 2,00   | 0      |
| 15     | SAT/521        | PATIL PRAKASH<br>NARAYAN<br>(06DHEPNPM6801)          | 13680<br>0 | 3,000  | 0                      | 0   | 0      | 0/0                  | 3,00   | 0      |
| . 16   | SAT/521        | BALIWANT BHARAT<br>DATTU<br>(06DHEBDBM7003)          | 10920<br>0 | 2,000  | 0                      | 0   | 0      | 0/0                  | 2,00   | 0      |
| 17     | SAT/521        | KAMBLE<br>BALASAHEB<br>SAKHARAM<br>(06DHEBSKM5801)   | 13680<br>0 | 14,000 | 0                      | 0   | 0      | 0/0                  | 14,0   | 00     |



Schedule showing the Subscriptions and Refund of the GPF for following Government Servants From Major Head 8009

For the Month of January 2018 AG Office : A. G. Numbal

Treasury : KOLHAPUR , DISTRICT TREASURY OFFICE (2601)

Name of the Office : Krishna Mahavidyalay , Rethare Bk(06260100109)

| Sr.No. | Account<br>No. | Name of Govt. Servant<br>(Employee Code)              | Pay-<br>DP | Subs   | Pay/DA<br>Arr<br>Merge | Los an el | Refund<br>Amount | Cur<br>Inst/Tot.Inst | Total | Remarks |
|--------|----------------|-------------------------------------------------------|------------|--------|------------------------|-----------|------------------|----------------------|-------|---------|
| 1      | SAT/10018      | GAVALI RAMESH                                         | 53820<br>0 | 5,