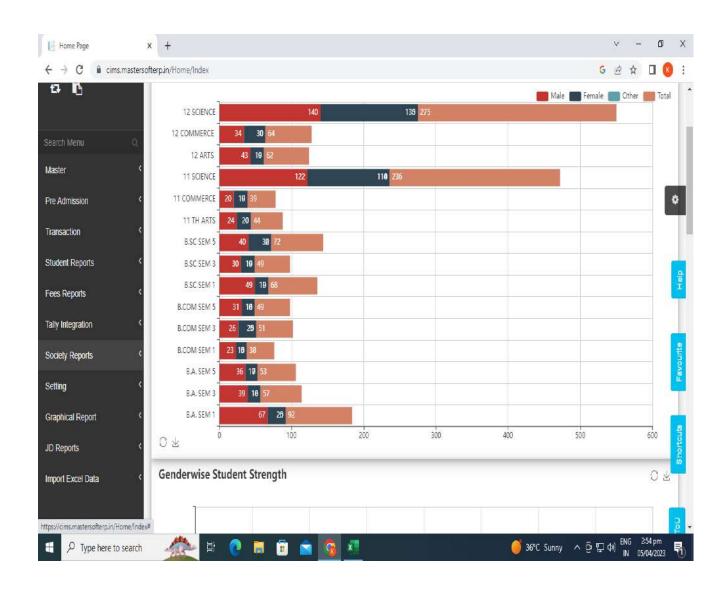

#### Student MIS Coursewise

rssion :2022-2023 From Date : 1/04/2022 To : 31/08/2022

| Sr. No. Course        | Male          | Female | Other   | Total    |
|-----------------------|---------------|--------|---------|----------|
| Course : B.A. SEM 1   |               |        |         | The same |
| 1 B.A. SEM 1          | 56            | 24     | 0       | 80       |
| Course Wise Total :   | 56            | 24     | 0       | 80       |
| Course : B.A. SEM 3   |               |        |         |          |
| 1 B.A. SEM 3          | 22            | 16     | 0       | 38       |
| Course Wise Total :   | 22            | 16     | 0       | 38       |
| Course : B.COM SEM 1  | Carlle Highle |        |         |          |
| 1 B.COM SEM 1         | 20            | 13     | 0       | 33       |
| Course Wise Total :   | 20            | 13     | 0       | 33       |
| Course : B.COM SEM 3  |               |        |         |          |
| 1 B.COM SEM 3         | 13            | 21     | 0       | 34       |
| Course Wise Total :   | 13            | 21     | 0       | 34       |
| Course : B.SC SEM 1   |               |        | No Told |          |
| 1 B.SC SEM 1          | 39            | 16     | 0       | 55       |
| Course Wise Total :   | 39            | 16     | 0       | 55       |
| Course : B.SC SEM 3   |               |        |         |          |
| 1 B.SC SEM 3          | 23            | 18     | 0       | 41       |
| Course Wise Total :   | 23            | 18     | 0       | 41       |
| Course : XI ARTS      | 11/4          |        |         |          |
| 1 XI ARTS             | 25            | 21     | 0       | 46       |
| Course Wise Total :   | 25            | 21     | 0       | 46       |
| Course : XI COMMERCE  |               |        |         |          |
| 1 XI COMMERCE         | 22            | 19     | 0       | 41       |
| Course Wise Total :   | 22            | 19     | 0       | 41       |
| Course : XI SCIENCE   |               |        |         | E EXTERN |
| 1 XI SCIENCE          | 120           | 117    | 0       | 237      |
| Course Wise Total :   | 120           | 117    | 0       | 237      |
| Course : XII ARTS     |               |        |         |          |
| 1 XII ARTS            | 42            | 19     | 0       | 61       |
| Course Wise Total :   | 42            | 19     | 0       | 61       |
| Course : XII COMMERCE | HE HE         |        |         |          |
| 1 XII COMMERCE        | 34            | 30     | 0       | 64       |
| Course Wise Total :   | 34            | 30     | 0       | 64       |
| Course : XII SCIENCE  |               |        |         |          |
| 1 XII SCIENCE         | 140           | 135    | 0       | 275      |
| Course Wise Total :   | 140           | 135    | 0       | 275      |
| Total :               | 556           | 449    | 0       | 1005     |

#### Student MIS Coursewise

From Date: 1/04/2022 To: 12/01/2023 Session :2022-2023

| Sr. No. Course                     | Male     | Female | Other | Tota            |
|------------------------------------|----------|--------|-------|-----------------|
| Course : B.A. SEM 1                |          |        |       |                 |
| 1 B.A. SEM 1                       | 67       | 25     | 0     | 92              |
| Course Wise Total :                | 67       | 25     | 0     | 92              |
| Course : B.A. SEM 3                |          |        |       | The state of    |
| 1 B.A. SEM 3                       | 39       | 18     | 0     | 57              |
| Course Wise Total :                | 39       | 18     | 0     | 57              |
| Course : B.A. SEM 5                |          |        |       | ALC: NO         |
| 1 B.A. SEM 5                       | 36       | 17     | 0     | 53              |
| Course Wise Total :                | 36       | 17     | 0     | 53              |
| Course : B.COM SEM 1               |          |        |       | 20              |
| 1 B.COM SEM 1                      | 23       | 15     | 0     | 38              |
| Course Wise Total :                | 23       | 15     | 0     | 38              |
| Course : B.COM SEM 3               | -        | 25     |       |                 |
| 1 B.COM SEM 3                      | 26       | 25     | 0     | 51              |
| Course Wise Total :                | 26       | 25     | 0     | 51              |
| Course : B.COM SEM 5               |          | 10     |       | 40              |
| 1 B.COM SEM 5                      | 31       | 18     | 0     | 49              |
| Course Wise Total :                | 31       | 18     | 0     | 49              |
| Course : B.SC SEM 1                | 40       | 70     | a.I   | 60              |
| 1 B.SC SEM 1                       | 49<br>49 | 19     | 0     | 68<br><b>68</b> |
| Course Wise Total :                | 49       | 19     | 0,    | 00              |
| Course : B.SC SEM 3                | 20       | 10     |       | 40              |
| 1 B.SC SEM 3                       | 30<br>30 | 19     | 0     | 49              |
| Course Wise Total :                | 30       | 19     | 0     | 49              |
| Course : B.SC SEM 5                | 40       | 20     |       | - 77            |
| 1 B.SC SEM 5                       | 40       | 32     | 0     | 72              |
| Course Wise Total :                | 40       | 32     | - 0   | 72              |
| Course : XI ARTS                   | 24       | 20     |       |                 |
| 1 XI ARTS Course Wise Total :      | 24       | 20     | 0     | 44              |
| Course : XI COMMERCE               | 24       | 20     | • ]   | 44              |
|                                    | 20       | 19     | 0     | 39              |
| 1 XI COMMERCE  Course Wise Total : | 20       | 19     | 0     | 39              |
| Course : XI SCIENCE                |          |        | 0     | 39              |
|                                    | 122      | 114    | 0     | 226             |
| 1 XI SCIENCE Course Wise Total :   | 122      | 114    |       | 236             |
| Course : XII ARTS                  | ***      | 114    | 0     | 236             |
| 1 XII ARTS                         | 43       | 19     | 0     | 62              |
| Course Wise Total :                | 43       | 19     | 0     | 62              |
| Course : XII COMMERCE              | ,,,,     |        |       | 02              |
| 1 XII COMMERCE                     | 34       | 30     | 0     | 64              |
| Course Wise Total :                | 34       | 30     | 0     |                 |
| Course : XII SCIENCE               | 34       | 30     | 0     | 64              |
| 1 XII SCIENCE                      | 140      | 135    | 0     | 275             |
| Course Wise Total :                | 140      | 135    | 0     | 275             |
|                                    |          |        |       | 275             |
| Total:                             | 724      | 525    | 0     | 1249            |