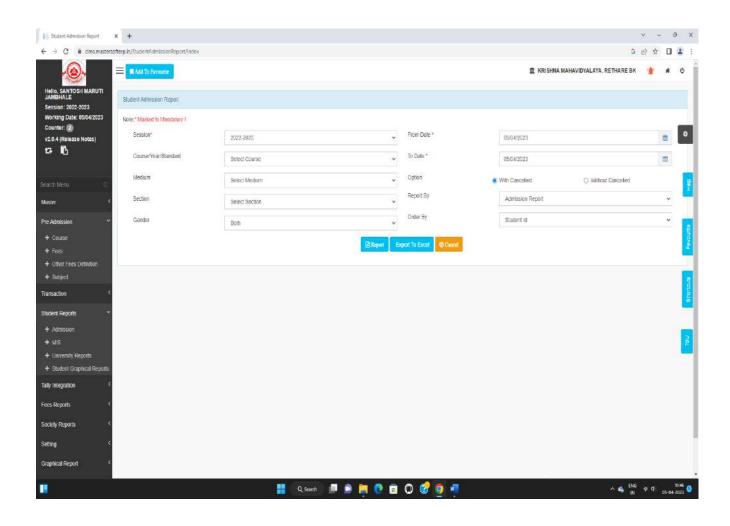

#### Student Admission:

An open and transparent strategy is adopted by the institution for the admission process and admissions are given to the students as per the rules and regulations laid by Shivaji University, Kolhapur, and Govt. of Maharashtra through the college admission committee. The College prepares its brochure which is displayed on the website and guides the students for the admission process. An ERP-based Admission Portal to be used to manage the admissions in the college. The number of students applying to each course, fee submissions, and, withdrawals are all to be managed through this Portal only. The admission process is conducted in an open and transparent manner, which is strengthened by the ethical principles of the institution.

# **6.2.2 Implementation of e-governance in areas of operation**

- 1. Administration
- 2. Finance and Accounts
- 3. Student Admission and support
- 4. Examination

| Sr. | Name of the                    | Name of the software/ Website Links         | Areas of       |
|-----|--------------------------------|---------------------------------------------|----------------|
| No  | Vendor                         |                                             | Operation      |
|     |                                |                                             |                |
| 1   | Government of<br>Maharashtra   | http://jdhekop.blogspot.com/                | Administration |
| 2   | Government of India            | https://scholarship.gov.in/                 | Administration |
| 3   | Government of<br>Maharashtra   | https://mahadbtmahait.gov.in/home/index     | Administration |
| 4   | Shivaji University<br>Kolhapur | https://www.unishivaji.ac.in/online portal/ | Administration |
| 5   | Government of India            | https://aishe.gov.in/aishe/home#demo        | Administration |
| 6   | Government of India            | https://dhepune.gov.in/                     | Administration |