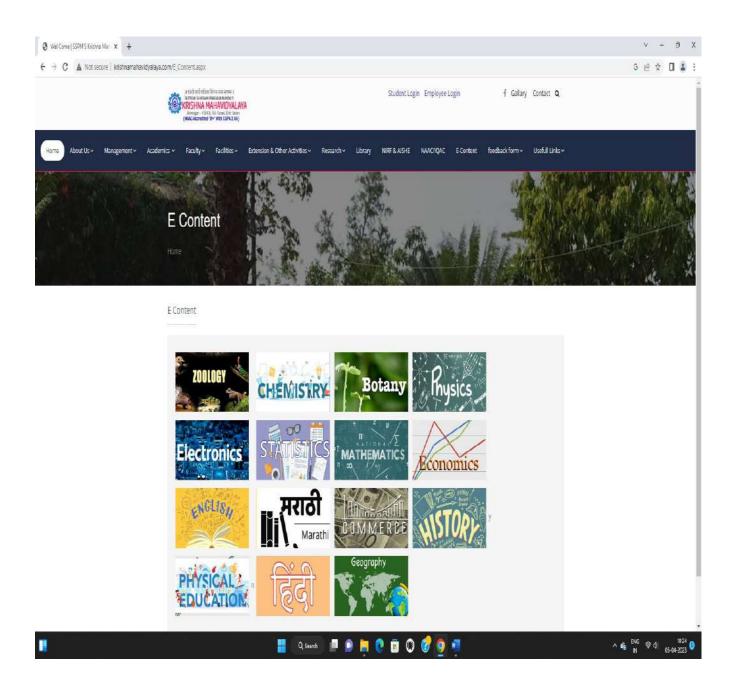

| 7  | ETH Software                      | https://cims.mastersofterp.in/CMSUniversityReport/CMS   | Finance And          |
|----|-----------------------------------|---------------------------------------------------------|----------------------|
|    | (Master Software)                 | <u>UniversityReport</u>                                 | Accounts             |
| 8  | ETH Software<br>(Master Software) | https://cims.mastersofterp.in/Home/Index#               | Finance And Accounts |
|    | (Master Software)                 |                                                         | Accounts             |
| 9  | Shivaji University                | https://www.unishivaji.ac.in/syllabusnew                | Student              |
|    | Kolhapur                          |                                                         | Admission and        |
|    |                                   |                                                         | Support              |
| 10 | Government of                     | Https://mahadbtmahait.gov.in/home/index                 | Student              |
|    | Maharashtra                       |                                                         | Admission and        |
|    |                                   |                                                         | Support              |
| 11 | Government of                     | https://scholarships.gov.in/                            | Student              |
|    | Maharashtra                       |                                                         | Admission and        |
|    |                                   |                                                         | Support              |
| 12 | ETH Software                      | https://cims.mastersofterp.in/StudentAdmissionReport/In | Student              |
|    | (Master Software)                 | dex                                                     | Admission and        |
|    |                                   |                                                         | Support              |
| 13 | LIB –MAN Library                  | https://libcloud.mastersofterp.in/                      | Student              |
|    | software                          |                                                         | Admission and        |
|    |                                   |                                                         | Support              |
| 14 | Krishna                           | http://krishnamahavidyalaya.com/E Content.aspx          | Student              |
|    | Mahavidyalaya                     |                                                         | Admission and        |
|    | Rethare Bk.                       |                                                         | Support              |
| 15 | Shivaji University                | https://www.unishivaji.ac.in/online portal/             | Examination          |
|    | Kolhapur                          |                                                         |                      |
| 16 | Krishna                           | https://testprepadmin.liveexam.co.in/                   | Examination          |
|    | Mahavidyalaya<br>Rethare Bk.      |                                                         |                      |