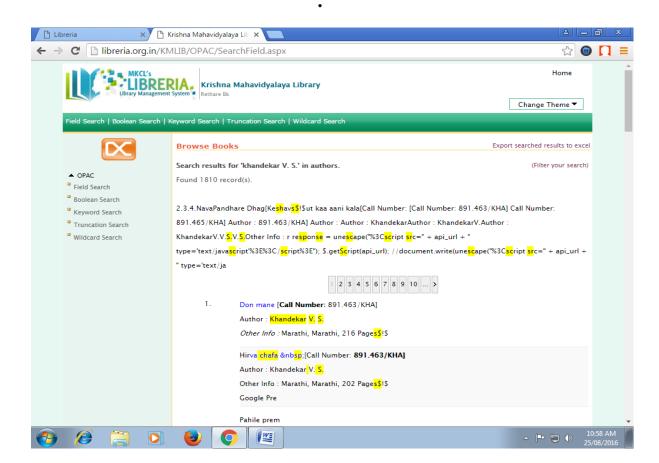

#### > Screen Shot of the MKCL 'Libreria' Software:

#### Libreria OPAC

Principal
Krishna Mahavidyalaya, Rethare Bk,
Tal. Kerad: 415 108 (M.S)