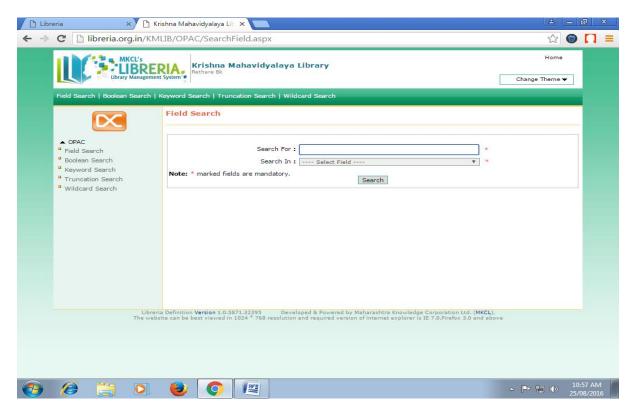

#### > Screen Shot of the MKCL 'Libreria' Software:

#### Libreria OPAC

Principal
Krishna Mahavidyalaya, Rethare Bk,
Tal. Kerad: 415 108 (M.S)