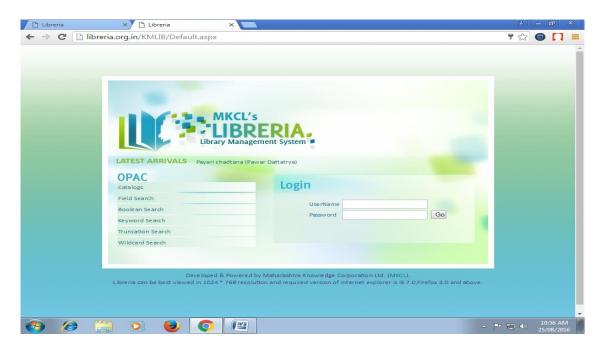

#### > Screen Shot of the MKCL 'Libreria' Software:

# Home page of Libreria Software