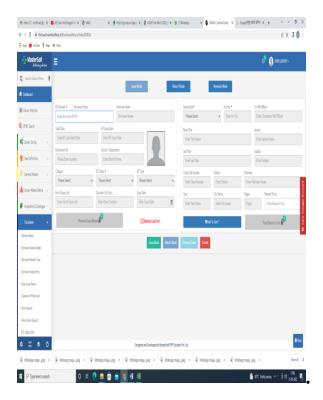

|         |         | Circulation, Accession, Barcode Facility, |
|                       |         |         | Membership, Report, OPAC, M-OPAC,         |
|                       |         |         | Librarian Blog, News                      |
| Version               | 3.0     | 3.0     |                                           |
| Year of Automation    | 2020    | 2020    |                                           |



#### > Screen Shot of the MKCL 'Libreria' Software:



# Home page of Libreria Software



#### Libreria OPAC





Principal
Krishna Mahavidyalaya, Rethare Bk,
Tal. Kerad: 415 108 (M.S)











# > Screen Shot of the Software of LIB-MAN Pages:

https://libcloud.mastersofterp.in/

# **Login Screen**



#### **Home Screen**



#### **Circulation Screen**



## Web OPAC









#### **M-OPAC**





# Librarian Blog