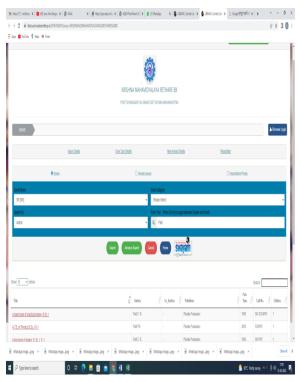

|         | Circulation, Accession, Barcode Facility, |
|                       |         |         | Membership, Report, OPAC, M-OPAC,         |
|                       |         |         | Librarian Blog, News                      |
| Version               | 3.0     | 3.0     |                                           |
| Year of Automation    | 2020    | 2020    |                                           |



#### > Screen Shot of the MKCL 'Libreria' Software:



# Home page of Libreria Software



#### Libreria OPAC





Principal
Krishna Mahavidyalaya, Rethare Bk,
Tal. Kerad: 415 108 (M.S)











# > Screen Shot of the Software of LIB-MAN Pages:

https://libcloud.mastersofterp.in/

# **Login Screen**



#### **Home Screen**



#### **Circulation Screen**



## Web OPAC









#### **M-OPAC**





# Librarian Blog