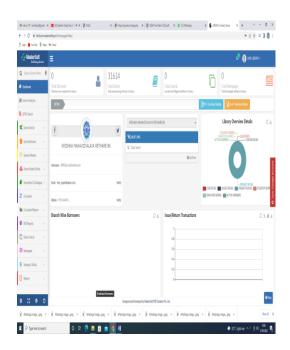

gement,          |
|                       |         |         | Circulation, Accession, Barcode Facility, |
|                       |         |         | Membership, Report, OPAC, M-OPAC,         |
|                       |         |         | Librarian Blog, News                      |
| Version               | 3.0     | 3.0     |                                           |
| Year of Automation    | 2020    | 2020    |                                           |



#### > Screen Shot of the MKCL 'Libreria' Software:



# Home page of Libreria Software



#### Libreria OPAC





Principal
Krishna Mahavidyalaya, Rethare Bk,
Tal. Kerad: 415 108 (M.S)











# > Screen Shot of the Software of LIB-MAN Pages:

https://libcloud.mastersofterp.in/

# **Login Screen**



#### **Home Screen**



#### **Circulation Screen**



## Web OPAC









#### **M-OPAC**





# Librarian Blog