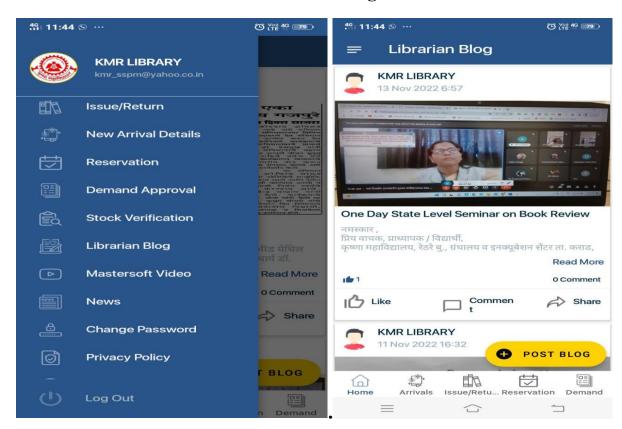

ode Facility, |
|                       |         |         | Membership, Report, OPAC, M-OPAC,         |
|                       |         |         | Librarian Blog, News                      |
| Version               | 3.0     | 3.0     |                                           |
| Year of Automation    | 2020    | 2020    |                                           |



#### > Screen Shot of the MKCL 'Libreria' Software:



# Home page of Libreria Software



#### Libreria OPAC





Principal
Krishna Mahavidyalaya, Rethare Bk,
Tal. Kerad: 415 108 (M.S)











# > Screen Shot of the Software of LIB-MAN Pages:

https://libcloud.mastersofterp.in/

# **Login Screen**



#### **Home Screen**



#### **Circulation Screen**



## Web OPAC









#### **M-OPAC**





# Librarian Blog