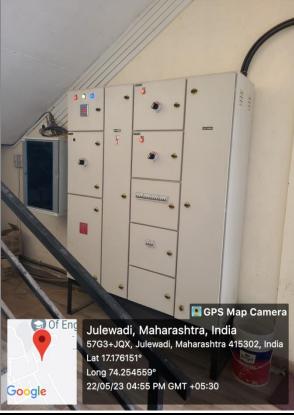

11         | 403         | Lecture Hall No- 11 | LCD Projector, LAN     |
| 12         | 404         | Lecture Hall No- 12 | LCD Projector, LAN     |
| 13         | 405         | Lecture Hall No- 13 | LCD Projector, LAN     |
| 14         | 414         | Lecture Hall No- 15 | LCD Projector          |
| 15         | 416         | Lecture Hall No- 16 | LCD Projector          |
| 16         | 417         | Lecture Hall No- 17 | LCD Projector          |
| 17         | 419         | Lecture Hall No- 18 | LCD Projector          |
|            |             |                     |                        |



Principal
Krishna Mahavidyalaya, Rethare Bk,
Tal. Karad: 415 108 (M.S)

## **ICT Classrooms**







## **IT Computer Lab**





### **Mathematics Computer Lab**





## **Wi-Fi Device**











#### **CCTV Camera**





## Video Recording Studio







#### **Smart Classroom**





### **Electricity and Backup**









## **Digital Notice Board**



### **Digital Camera**



#### Video Camera



### **Biometric Machine**



## **Sound Amplifier**





### **Air conditioners**







## **LAN Points**

| Sr.No | Name of the department               | Wing | No of Points |
|-------|--------------------------------------|------|--------------|
| 1.    | Lecture Hall No 1                    | A    | 1            |
| 2.    | Lecture Hall No 2                    | A    | 1            |
| 3.    | Lecture Hall No 3                    | A    | 1            |
| 4.    | Lecture Hall No 4                    | A    | 1            |
| 5.    | Admin office                         | A