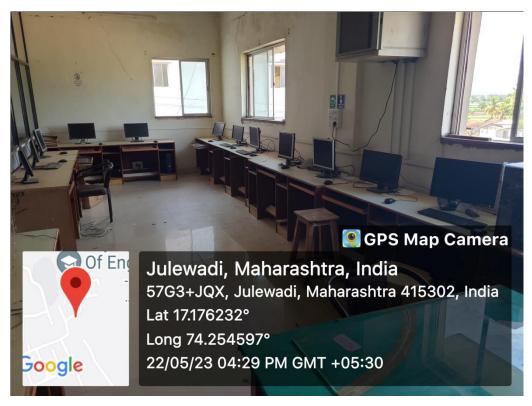

| 402         | Lecture Hall No- 10 | LCD Projector, LAN     |
| 11         | 403         | Lecture Hall No- 11 | LCD Projector, LAN     |
| 12         | 404         | Lecture Hall No- 12 | LCD Projector, LAN     |
| 13         | 405         | Lecture Hall No- 13 | LCD Projector, LAN     |
| 14         | 414         | Lecture Hall No- 15 | LCD Projector          |
| 15         | 416         | Lecture Hall No- 16 | LCD Projector          |
| 16         | 417         | Lecture Hall No- 17 | LCD Projector          |
| 17         | 419         | Lecture Hall No- 18 | LCD Projector          |
|            |             |                     |                        |



Principal
Krishna Mahavidyalaya, Rethare Bk,
Tal. Karad: 415 108 (M.S)

## **ICT Classrooms**







## **IT Computer Lab**





### **Mathematics Computer Lab**





## **Wi-Fi Device**











#### **CCTV Camera**





## Video Recording Studio







#### **Smart Classroom**





### **Electricity and Backup**









## **Digital Notice Board**



### **Digital Camera**



#### Video Camera



### **Biometric Machine**



## **Sound Amplifier**





### **Air conditioners**







## **LAN Points**

| Sr.No | Name of the department               | Wing | No of Points |
|-------|--------------------------------------|------|--------------|
| 1.    | Lecture Hall No 1                    | A    | 1            |
| 2.    | Lecture Hall No 2                    | A    | 1            |
| 3.    | Lecture Hall No 3                    | A    | 1            |
| 4.    | Lecture Hall No 4                    | A    | 1