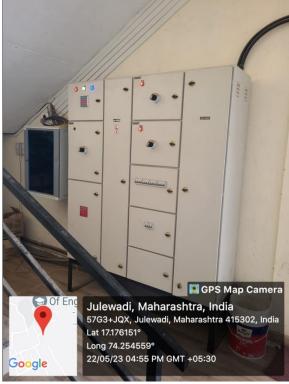

rojector, LAN     |
| 13         | 405         | Lecture Hall No- 13 | LCD Projector, LAN     |
| 14         | 414         | Lecture Hall No- 15 | LCD Projector          |
| 15         | 416         | Lecture Hall No- 16 | LCD Projector          |
| 16         | 417         | Lecture Hall No- 17 | LCD Projector          |
| 17         | 419         | Lecture Hall No- 18 | LCD Projector          |
|            |             |                     |                        |



Principal
Krishna Mahavidyalaya, Rethare Bk,
Tal. Karad: 415 108 (M.S)

## **ICT Classrooms**







## **IT Computer Lab**





### **Mathematics Computer Lab**





## **Wi-Fi Device**











#### **CCTV Camera**





## Video Recording Studio







#### **Smart Classroom**





### **Electricity and Backup**









## **Digital Notice Board**



### **Digital Camera**



#### Video Camera



### **Biometric Machine**



## **Sound Amplifier**





### **Air conditioners**







## **LAN Points**

| Sr.No | Name of the department               | Wing | No of Points |
|-------|--------------------------------------|------|--------------|
| 1.    | Lecture Hall No 1                    | A    | 1            |
| 2.    | Lecture Hall No 2                    | A    | 1            |
| 3.    | Lecture Hall No 3                    | A    | 1            |
| 4.    | Lecture Hall No 4                    | A    | 1            |
| 5.    | Admin office                         | A    | 4            |
| 6.    | Principal cabin                      | A    | 1            |
| 7.    | Department of Botany