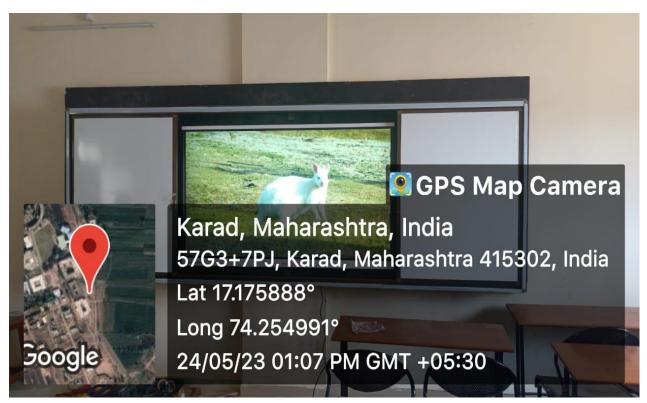

| Lecture Hall No- 12 | LCD Projector, LAN     |
| 13         | 405         | Lecture Hall No- 13 | LCD Projector, LAN     |
| 14         | 414         | Lecture Hall No- 15 | LCD Projector          |
| 15         | 416         | Lecture Hall No- 16 | LCD Projector          |
| 16         | 417         | Lecture Hall No- 17 | LCD Projector          |
| 17         | 419         | Lecture Hall No- 18 | LCD Projector          |
|            |             |                     |                        |



Principal
Krishna Mahavidyalaya, Rethare Bk,
Tal. Karad: 415 108 (M.S)

## **ICT Classrooms**







## **IT Computer Lab**





### **Mathematics Computer Lab**





## **Wi-Fi Device**











#### **CCTV Camera**





## Video Recording Studio







#### **Smart Classroom**





### **Electricity and Backup**









## **Digital Notice Board**



### **Digital Camera**



#### Video Camera



### **Biometric Machine**



## **Sound Amplifier**





### **Air conditioners**







## **LAN Points**

| Sr.No | Name of the department               | Wing | No of Points |
|-------|--------------------------------------|------|--------------|
| 1.    | Lecture Hall No 1                    | A    | 1            |
| 2.    | Lecture Hall No 2                    | A    | 1            |
| 3.    | Lecture Hall No 3                    | A    | 1            |
| 4.    | Lecture Hall No 4                    | A    | 1            |
| 5.    | Admin office                         | A    | 4            |
| 6.    | Principal cabin                      | A    | 1            |
|