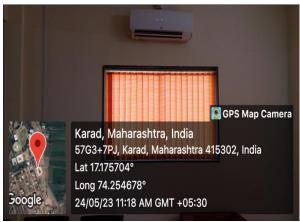

|
| 15         | 416         | Lecture Hall No- 16 | LCD Projector          |
| 16         | 417         | Lecture Hall No- 17 | LCD Projector          |
| 17         | 419         | Lecture Hall No- 18 | LCD Projector          |
|            |             |                     |                        |



Principal
Krishna Mahavidyalaya, Rethare Bk,
Tal. Karad: 415 108 (M.S)

## **ICT Classrooms**







## **IT Computer Lab**





### **Mathematics Computer Lab**





## **Wi-Fi Device**











#### **CCTV Camera**





## Video Recording Studio







#### **Smart Classroom**





### **Electricity and Backup**









## **Digital Notice Board**



### **Digital Camera**



#### Video Camera



### **Biometric Machine**



## **Sound Amplifier**





### **Air conditioners**







## **LAN Points**

| Sr.No | Name of the department               | Wing | No of Points |
|-------|--------------------------------------|------|--------------|
| 1.    | Lecture Hall No 1                    | A    | 1            |
| 2.    | Lecture Hall No 2                    | A    | 1            |
| 3.    | Lecture Hall No 3                    | A    | 1            |
| 4.    | Lecture Hall No 4                    | A    | 1            |
| 5.    | Admin office                         | A    | 4            |
| 6.    | Principal cabin                      | A    | 1            |
| 7.    | Department of Botany                 | A    | 6            |
| 8.    | Cashier and store                    | A    | 2            |
| 9.    | Department of Chemistry              | A    | 4