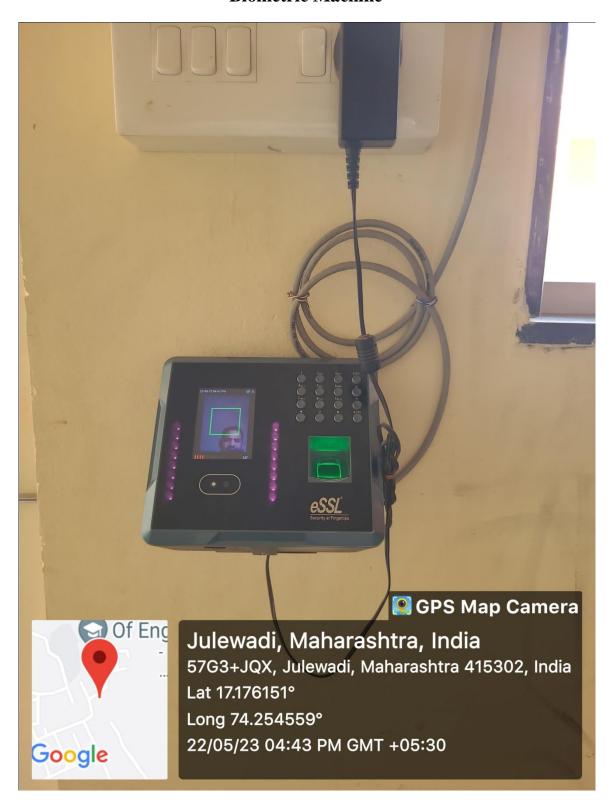

414         | Lecture Hall No- 15 | LCD Projector          |
| 15         | 416         | Lecture Hall No- 16 | LCD Projector          |
| 16         | 417         | Lecture Hall No- 17 | LCD Projector          |
| 17         | 419         | Lecture Hall No- 18 | LCD Projector          |
|            |             |                     |                        |



Principal
Krishna Mahavidyalaya, Rethare Bk,
Tal. Karad: 415 108 (M.S)

## **ICT Classrooms**







## **IT Computer Lab**





### **Mathematics Computer Lab**





## **Wi-Fi Device**











#### **CCTV Camera**





## Video Recording Studio







#### **Smart Classroom**





### **Electricity and Backup**









## **Digital Notice Board**



### **Digital Camera**



#### Video Camera



### **Biometric Machine**



## **Sound Amplifier**





### **Air conditioners**







## **LAN Points**

| Sr.No | Name of the department               | Wing | No of Points |
|-------|--------------------------------------|------|--------------|
| 1.    | Lecture Hall No 1                    | A    | 1            |
| 2.    | Lecture Hall No 2                    | A    | 1            |
| 3.    | Lecture Hall No 3                    | A    | 1            |
| 4.    | Lecture Hall No 4                    | A    | 1            |
| 5.    | Admin office                         | A    | 4            |
| 6.    | Principal cabin                      | A    | 1            |
| 7.    | Department of Botany                 | A    | 6            |
| 8.    | Cashier and store                    | A    | 2            |
| 9.    |