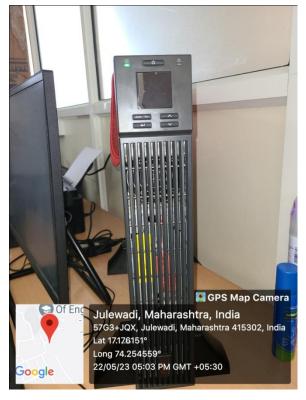

Projector, LAN     |
| 13         | 405         | Lecture Hall No- 13 | LCD Projector, LAN     |
| 14         | 414         | Lecture Hall No- 15 | LCD Projector          |
| 15         | 416         | Lecture Hall No- 16 | LCD Projector          |
| 16         | 417         | Lecture Hall No- 17 | LCD Projector          |
| 17         | 419         | Lecture Hall No- 18 | LCD Projector          |
|            |             |                     |                        |



Principal
Krishna Mahavidyalaya, Rethare Bk,
Tal. Karad: 415 108 (M.S)

## **ICT Classrooms**







## **IT Computer Lab**





### **Mathematics Computer Lab**





## **Wi-Fi Device**











#### **CCTV Camera**





## Video Recording Studio







#### **Smart Classroom**





### **Electricity and Backup**









## **Digital Notice Board**



### **Digital Camera**



#### Video Camera



### **Biometric Machine**



## **Sound Amplifier**





### **Air conditioners**







## **LAN Points**

| Sr.No | Name of the department               | Wing | No of Points |
|-------|--------------------------------------|------|--------------|
| 1.    | Lecture Hall No 1                    | A    | 1            |
| 2.    | Lecture Hall No 2                    | A    | 1            |
| 3.    | Lecture Hall No 3                    | A    | 1            |
| 4.    | Lecture Hall No 4                    | A    | 1            |
| 5.    | Admin office                         | A    | 4            |
| 6.    | Principal cabin                      | A    | 1            |
| 7.    | Department of Botany