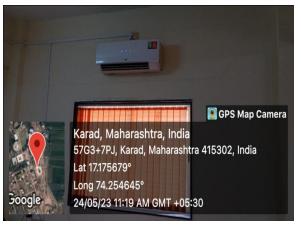

| 15         | 416         | Lecture Hall No- 16 | LCD Projector          |
| 16         | 417         | Lecture Hall No- 17 | LCD Projector          |
| 17         | 419         | Lecture Hall No- 18 | LCD Projector          |
|            |             |                     |                        |



Principal
Krishna Mahavidyalaya, Rethare Bk,
Tal. Karad: 415 108 (M.S)

## **ICT Classrooms**







## **IT Computer Lab**





### **Mathematics Computer Lab**





## **Wi-Fi Device**











#### **CCTV Camera**





## Video Recording Studio







#### **Smart Classroom**





### **Electricity and Backup**









## **Digital Notice Board**



### **Digital Camera**



#### Video Camera



### **Biometric Machine**



## **Sound Amplifier**





### **Air conditioners**







## **LAN Points**

| Sr.No | Name of the department               | Wing | No of Points |
|-------|--------------------------------------|------|--------------|
| 1.    | Lecture Hall No 1                    | A    | 1            |
| 2.    | Lecture Hall No 2                    | A    | 1            |
| 3.    | Lecture Hall No 3                    | A    | 1            |
| 4.    | Lecture Hall No 4                    | A    | 1            |
| 5.    | Admin office                         | A    | 4            |
| 6.    | Principal cabin                      | A    | 1            |
| 7.    | Department of Botany                 | A    | 6            |
| 8.    | Cashier and store                    | A    | 2            |
| 9.    | Department of Chemistry              | A    | 4