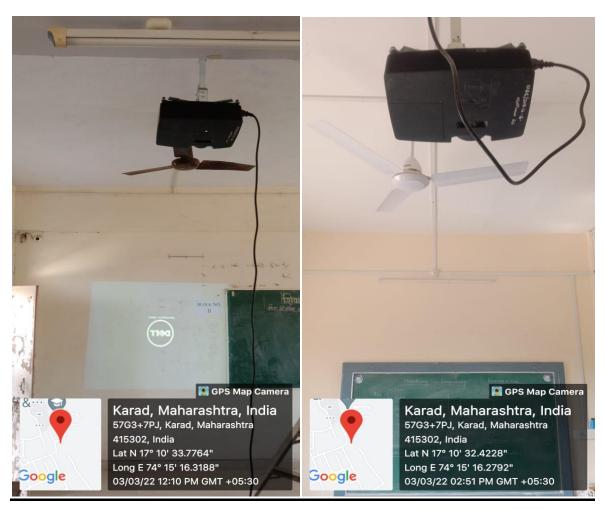

ctor          |
| 10         | 402         | Lecture Hall No- 10 | LCD Projector, LAN     |
| 11         | 403         | Lecture Hall No- 11 | LCD Projector, LAN     |
| 12         | 404         | Lecture Hall No- 12 | LCD Projector, LAN     |
| 13         | 405         | Lecture Hall No- 13 | LCD Projector, LAN     |
| 14         | 414         | Lecture Hall No- 15 | LCD Projector          |
| 15         | 416         | Lecture Hall No- 16 | LCD Projector          |
| 16         | 417         | Lecture Hall No- 17 | LCD Projector          |
| 17         | 419         | Lecture Hall No- 18 | LCD Projector          |
|            |             |                     |                        |



Principal
Krishna Mahavidyalaya, Rethare Bk,
Tal. Karad: 415 108 (M.S)

## **ICT Classrooms**







## **IT Computer Lab**





### **Mathematics Computer Lab**





## **Wi-Fi Device**











#### **CCTV Camera**





## Video Recording Studio







#### **Smart Classroom**





### **Electricity and Backup**









## **Digital Notice Board**



### **Digital Camera**



#### Video Camera



### **Biometric Machine**



## **Sound Amplifier**





### **Air conditioners**







## **LAN Points**

| Sr.No | Name of the department               | Wing | No of Points |
|-------|--------------------------------------|------|--------------|
| 1.    | Lecture Hall No 1                    | A    | 1            |
| 2.    | Lecture Hall No 2                    | A    | 1            |
| 3.    | Lecture Hall No 3                    | A    | 1            |
| 4.    | Lecture Hall No 4