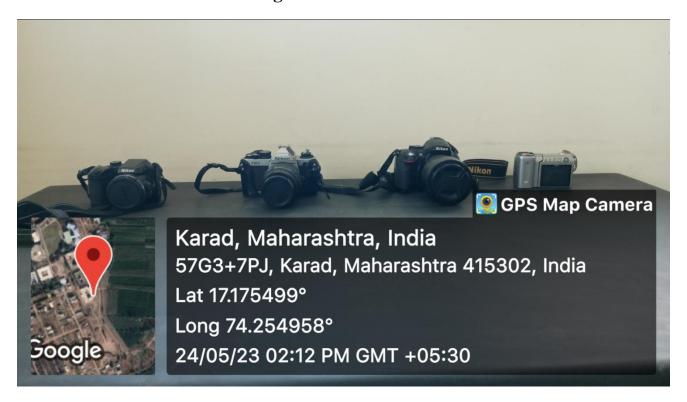

No- 13 | LCD Projector, LAN     |
| 14         | 414         | Lecture Hall No- 15 | LCD Projector          |
| 15         | 416         | Lecture Hall No- 16 | LCD Projector          |
| 16         | 417         | Lecture Hall No- 17 | LCD Projector          |
| 17         | 419         | Lecture Hall No- 18 | LCD Projector          |
|            |             |                     |                        |



Principal
Krishna Mahavidyalaya, Rethare Bk,
Tal. Karad: 415 108 (M.S)

## **ICT Classrooms**







## **IT Computer Lab**





### **Mathematics Computer Lab**





## **Wi-Fi Device**











#### **CCTV Camera**





## Video Recording Studio







#### **Smart Classroom**





### **Electricity and Backup**









## **Digital Notice Board**



### **Digital Camera**



#### Video Camera



### **Biometric Machine**



## **Sound Amplifier**





### **Air conditioners**







## **LAN Points**

| Sr.No | Name of the department               | Wing | No of Points |
|-------|--------------------------------------|------|--------------|
| 1.    | Lecture Hall No 1                    | A    | 1            |
| 2.    | Lecture Hall No 2                    | A    | 1            |
| 3.    | Lecture Hall No 3                    | A    | 1            |
| 4.    | Lecture Hall No 4                    | A    | 1            |
| 5.    | Admin office                         | A    | 4            |
| 6.    | Principal cabin                      | A    | 1            |
| 7.    | Department of Botany                 | A    | 6            |
| 8.    | Cashier and store