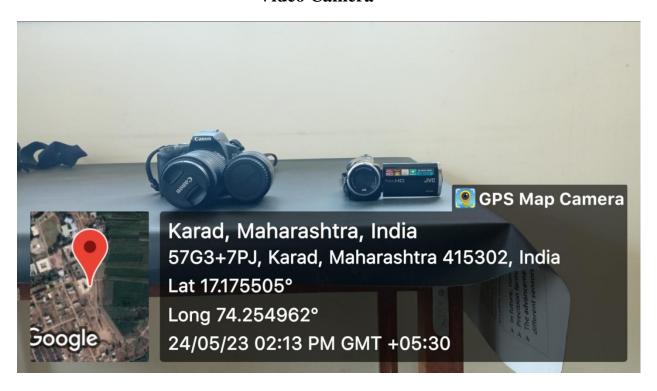

or, LAN     |
| 14         | 414         | Lecture Hall No- 15 | LCD Projector          |
| 15         | 416         | Lecture Hall No- 16 | LCD Projector          |
| 16         | 417         | Lecture Hall No- 17 | LCD Projector          |
| 17         | 419         | Lecture Hall No- 18 | LCD Projector          |
|            |             |                     |                        |



Principal
Krishna Mahavidyalaya, Rethare Bk,
Tal. Karad: 415 108 (M.S)

## **ICT Classrooms**







## **IT Computer Lab**





### **Mathematics Computer Lab**





## **Wi-Fi Device**











#### **CCTV Camera**





## Video Recording Studio







#### **Smart Classroom**





### **Electricity and Backup**









## **Digital Notice Board**



### **Digital Camera**



#### Video Camera



### **Biometric Machine**



## **Sound Amplifier**





### **Air conditioners**







## **LAN Points**

| Sr.No | Name of the department               | Wing | No of Points |
|-------|--------------------------------------|------|--------------|
| 1.    | Lecture Hall No 1                    | A    | 1            |
| 2.    | Lecture Hall No 2                    | A    | 1            |
| 3.    | Lecture Hall No 3                    | A    | 1            |
| 4.    | Lecture Hall No 4                    | A    | 1            |
| 5.    | Admin office                         | A    | 4            |
| 6.    | Principal cabin                      | A    | 1            |
| 7.    | Department of Botany                 | A    | 6            |
| 8.    | Cashier and store                    | A