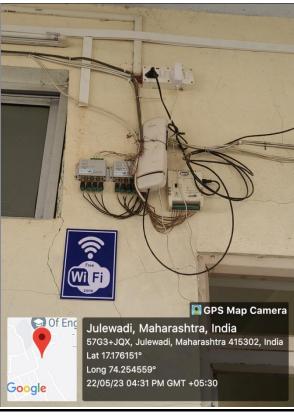

| 403         | Lecture Hall No- 11 | LCD Projector, LAN     |
| 12         | 404         | Lecture Hall No- 12 | LCD Projector, LAN     |
| 13         | 405         | Lecture Hall No- 13 | LCD Projector, LAN     |
| 14         | 414         | Lecture Hall No- 15 | LCD Projector          |
| 15         | 416         | Lecture Hall No- 16 | LCD Projector          |
| 16         | 417         | Lecture Hall No- 17 | LCD Projector          |
| 17         | 419         | Lecture Hall No- 18 | LCD Projector          |
|            |             |                     |                        |



Principal
Krishna Mahavidyalaya, Rethare Bk,
Tal. Karad: 415 108 (M.S)

## **ICT Classrooms**







## **IT Computer Lab**





### **Mathematics Computer Lab**





## **Wi-Fi Device**











#### **CCTV Camera**





## Video Recording Studio







#### **Smart Classroom**





### **Electricity and Backup**









## **Digital Notice Board**



### **Digital Camera**



#### Video Camera



### **Biometric Machine**



## **Sound Amplifier**





### **Air conditioners**







## **LAN Points**

| Sr.No | Name of the department               | Wing | No of Points |
|-------|--------------------------------------|------|--------------|
| 1.    | Lecture Hall No 1                    | A    | 1            |
| 2.    | Lecture Hall No 2                    | A    | 1            |
| 3.    | Lecture Hall No 3                    | A    | 1            |
| 4.    | Lecture Hall No 4                    | A    | 1            |
| 5.    | Admin office                         | A    |