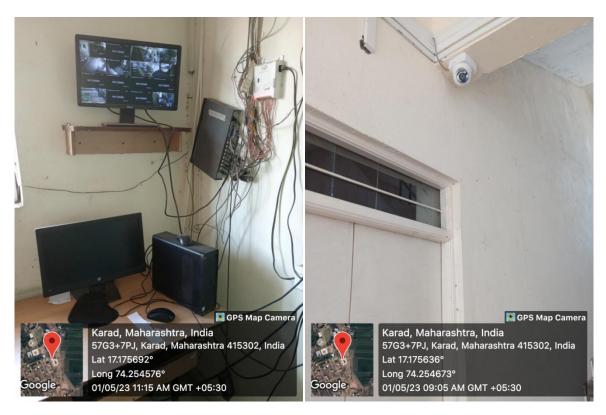

cture Hall No- 11 | LCD Projector, LAN     |
| 12         | 404         | Lecture Hall No- 12 | LCD Projector, LAN     |
| 13         | 405         | Lecture Hall No- 13 | LCD Projector, LAN     |
| 14         | 414         | Lecture Hall No- 15 | LCD Projector          |
| 15         | 416         | Lecture Hall No- 16 | LCD Projector          |
| 16         | 417         | Lecture Hall No- 17 | LCD Projector          |
| 17         | 419         | Lecture Hall No- 18 | LCD Projector          |
|            |             |                     |                        |



Principal
Krishna Mahavidyalaya, Rethare Bk,
Tal. Karad: 415 108 (M.S)

## **ICT Classrooms**







## **IT Computer Lab**





### **Mathematics Computer Lab**





## **Wi-Fi Device**











#### **CCTV Camera**





## Video Recording Studio







#### **Smart Classroom**





### **Electricity and Backup**









## **Digital Notice Board**



### **Digital Camera**



#### Video Camera



### **Biometric Machine**



## **Sound Amplifier**





### **Air conditioners**







## **LAN Points**

| Sr.No | Name of the department               | Wing | No of Points |
|-------|--------------------------------------|------|--------------|
| 1.    | Lecture Hall No 1                    | A    | 1            |
| 2.    | Lecture Hall No 2                    | A    | 1            |
| 3.    | Lecture Hall No 3                    | A    | 1            |
| 4.    | Lecture Hall No 4                    | A    | 1            |
| 5.    | Admin office                         | A    | 4            |
| 6.    |