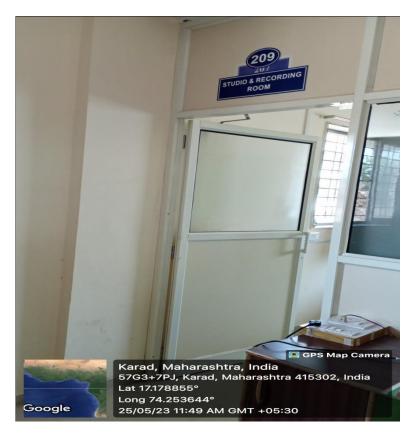

or, LAN     |
| 12         | 404         | Lecture Hall No- 12 | LCD Projector, LAN     |
| 13         | 405         | Lecture Hall No- 13 | LCD Projector, LAN     |
| 14         | 414         | Lecture Hall No- 15 | LCD Projector          |
| 15         | 416         | Lecture Hall No- 16 | LCD Projector          |
| 16         | 417         | Lecture Hall No- 17 | LCD Projector          |
| 17         | 419         | Lecture Hall No- 18 | LCD Projector          |
|            |             |                     |                        |



Principal
Krishna Mahavidyalaya, Rethare Bk,
Tal. Karad: 415 108 (M.S)

## **ICT Classrooms**







## **IT Computer Lab**





### **Mathematics Computer Lab**





## **Wi-Fi Device**











#### **CCTV Camera**





## Video Recording Studio







#### **Smart Classroom**





### **Electricity and Backup**









## **Digital Notice Board**



### **Digital Camera**



#### Video Camera



### **Biometric Machine**



## **Sound Amplifier**





### **Air conditioners**







## **LAN Points**

| Sr.No | Name of the department               | Wing | No of Points |
|-------|--------------------------------------|------|--------------|
| 1.    | Lecture Hall No 1                    | A    | 1            |
| 2.    | Lecture Hall No 2                    | A    | 1            |
| 3.    | Lecture Hall No 3                    | A    | 1            |
| 4.    | Lecture Hall No 4                    | A    | 1            |
| 5.    | Admin office                         | A    | 4            |
| 6.    | Principal cabin