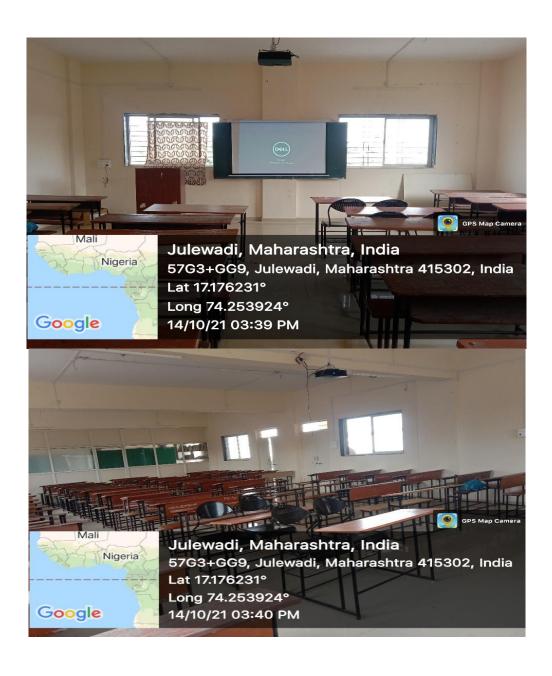

#### **ICT Classrooms**

| Sr.<br>No. | Room<br>No. | Classroom details   | Type of ICT facilities |
|------------|-------------|---------------------|------------------------|
| 1          | 114         | Lecture Hall No- 01 | LCD Projector, LAN     |
| 2          | 201         | Lecture Hall No- 02 | LCD Projector, LAN     |
| 3          | 203         | Lecture Hall No- 03 | LCD Projector, LAN     |
| 4          | 205         | Lecture Hall No- 04 | LCD Projector, LAN     |
| 5          | 206         | Lecture Hall No- 05 | LCD Projector, LAN     |
| 6          | 211         | Lecture Hall No- 06 | LAN                    |
|            |             | Smart classroom     | Smart board            |
| 7          | 214         | Lecture Hall No- 07 | LCD Projector, LAN     |
| 8          | 217         | Lecture Hall No- 08 | LCD Projector, LAN     |
| 9          | 401         | Seminar Hall        | LCD Projector          |
| 10         | 402         | Lecture Hall No- 10 | LCD Projector, LAN     |
| 11         | 403         | Lecture Hall No- 11 | LCD Projector, LAN     |
| 12         | 404         | Lecture Hall No- 12 | LCD Projector, LAN     |
| 13         | 405         | Lecture Hall No- 13 | LCD Projector, LAN     |
| 14         | 414         | Lecture Hall No- 15 | LCD Projector          |
| 15         | 416         | Lecture Hall No- 16 | LCD Projector          |
| 16         | 417         | Lecture Hall No- 17 | LCD Projector          |
| 17         | 419         | Lecture Hall No- 18 | LCD Projector          |
|            |             |                     |                        |

## **ICT Classrooms**