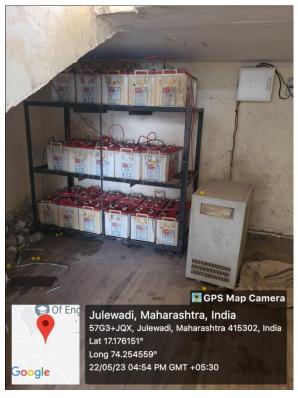

jector, LAN     |
| 13         | 405         | Lecture Hall No- 13 | LCD Projector, LAN     |
| 14         | 414         | Lecture Hall No- 15 | LCD Projector          |
| 15         | 416         | Lecture Hall No- 16 | LCD Projector          |
| 16         | 417         | Lecture Hall No- 17 | LCD Projector          |
| 17         | 419         | Lecture Hall No- 18 | LCD Projector          |
|            |             |                     |                        |



Principal
Krishna Mahavidyalaya, Rethare Bk,
Tal. Karad: 415 108 (M.S)

## **ICT Classrooms**







## **IT Computer Lab**





### **Mathematics Computer Lab**





## **Wi-Fi Device**











#### **CCTV Camera**





## Video Recording Studio







#### **Smart Classroom**





### **Electricity and Backup**









## **Digital Notice Board**



### **Digital Camera**



#### Video Camera



### **Biometric Machine**



## **Sound Amplifier**





### **Air conditioners**







## **LAN Points**

| Sr.No | Name of the department               | Wing | No of Points |
|-------|--------------------------------------|------|--------------|
| 1.    | Lecture Hall No 1                    | A    | 1            |
| 2.    | Lecture Hall No 2                    | A    | 1            |
| 3.    | Lecture Hall No 3                    | A    | 1            |
| 4.    | Lecture Hall No 4                    | A    | 1            |
| 5.    | Admin office                         | A    | 4            |
| 6.    | Principal cabin                      | A    | 1            |
| 7.    | Department of Botany