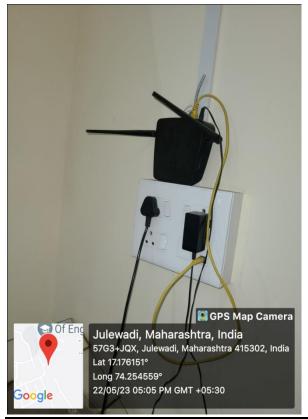

| 11         | 403         | Lecture Hall No- 11 | LCD Projector, LAN     |
| 12         | 404         | Lecture Hall No- 12 | LCD Projector, LAN     |
| 13         | 405         | Lecture Hall No- 13 | LCD Projector, LAN     |
| 14         | 414         | Lecture Hall No- 15 | LCD Projector          |
| 15         | 416         | Lecture Hall No- 16 | LCD Projector          |
| 16         | 417         | Lecture Hall No- 17 | LCD Projector          |
| 17         | 419         | Lecture Hall No- 18 | LCD Projector          |
|            |             |                     |                        |



Principal
Krishna Mahavidyalaya, Rethare Bk,
Tal. Karad: 415 108 (M.S)

## **ICT Classrooms**







## **IT Computer Lab**





### **Mathematics Computer Lab**





## **Wi-Fi Device**











#### **CCTV Camera**





## Video Recording Studio







#### **Smart Classroom**





### **Electricity and Backup**









## **Digital Notice Board**



### **Digital Camera**



#### Video Camera



### **Biometric Machine**



## **Sound Amplifier**





### **Air conditioners**







## **LAN Points**

| Sr.No | Name of the department               | Wing | No of Points |
|-------|--------------------------------------|------|--------------|
| 1.    | Lecture Hall No 1                    | A    | 1            |
| 2.    | Lecture Hall No 2                    | A    | 1            |
| 3.    | Lecture Hall No 3                    | A    | 1            |
| 4.    | Lecture Hall No 4                    | A    | 1            |
| 5.    | Admin office                         |