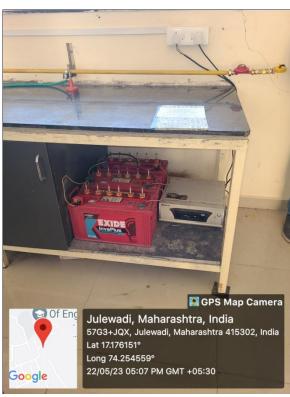

ctor, LAN     |
| 13         | 405         | Lecture Hall No- 13 | LCD Projector, LAN     |
| 14         | 414         | Lecture Hall No- 15 | LCD Projector          |
| 15         | 416         | Lecture Hall No- 16 | LCD Projector          |
| 16         | 417         | Lecture Hall No- 17 | LCD Projector          |
| 17         | 419         | Lecture Hall No- 18 | LCD Projector          |
|            |             |                     |                        |



Principal
Krishna Mahavidyalaya, Rethare Bk,
Tal. Karad: 415 108 (M.S)

## **ICT Classrooms**







## **IT Computer Lab**





### **Mathematics Computer Lab**





## **Wi-Fi Device**











#### **CCTV Camera**





## Video Recording Studio







#### **Smart Classroom**





### **Electricity and Backup**









## **Digital Notice Board**



### **Digital Camera**



#### Video Camera



### **Biometric Machine**



## **Sound Amplifier**





### **Air conditioners**







## **LAN Points**

| Sr.No | Name of the department               | Wing | No of Points |
|-------|--------------------------------------|------|--------------|
| 1.    | Lecture Hall No 1                    | A    | 1            |
| 2.    | Lecture Hall No 2                    | A    | 1            |
| 3.    | Lecture Hall No 3                    | A    | 1            |
| 4.    | Lecture Hall No 4                    | A    | 1            |
| 5.    | Admin office                         | A    | 4            |
| 6.    | Principal cabin                      | A    | 1            |
| 7.    | Department of Botany