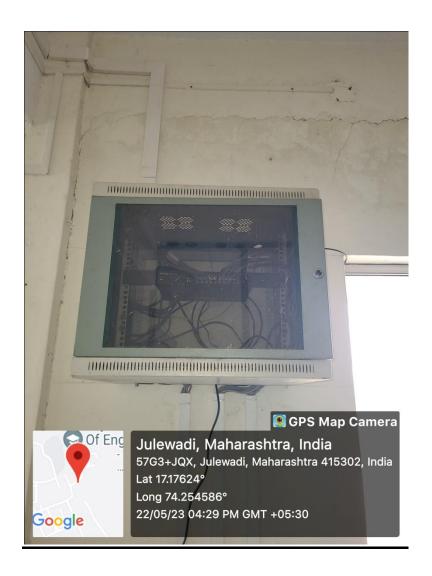

| 403         | Lecture Hall No- 11 | LCD Projector, LAN     |
| 12         | 404         | Lecture Hall No- 12 | LCD Projector, LAN     |
| 13         | 405         | Lecture Hall No- 13 | LCD Projector, LAN     |
| 14         | 414         | Lecture Hall No- 15 | LCD Projector          |
| 15         | 416         | Lecture Hall No- 16 | LCD Projector          |
| 16         | 417         | Lecture Hall No- 17 | LCD Projector          |
| 17         | 419         | Lecture Hall No- 18 | LCD Projector          |
|            |             |                     |                        |



Principal
Krishna Mahavidyalaya, Rethare Bk,
Tal. Karad: 415 108 (M.S)

## **ICT Classrooms**







## **IT Computer Lab**





### **Mathematics Computer Lab**





## **Wi-Fi Device**











#### **CCTV Camera**





## Video Recording Studio







#### **Smart Classroom**





### **Electricity and Backup**









## **Digital Notice Board**



### **Digital Camera**



#### Video Camera



### **Biometric Machine**



## **Sound Amplifier**





### **Air conditioners**







## **LAN Points**

| Sr.No | Name of the department               | Wing | No of Points |
|-------|--------------------------------------|------|--------------|
| 1.    | Lecture Hall No 1                    | A    | 1            |
| 2.    | Lecture Hall No 2                    | A    | 1            |
| 3.    | Lecture Hall No 3                    | A    | 1            |
| 4.    | Lecture Hall No 4                    | A    | 1            |
| 5.    | Admin office                         | A    | 4