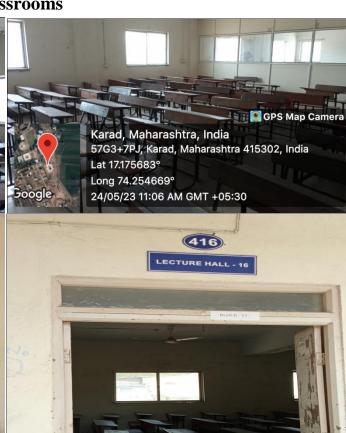

rts Facility)    | 47-48 |
| 37 | Digital Notice Board (LED Screen)    | 49    |
| 38 | Digital Camera                       | 50    |
| 39 | Video shooting camera                | 50    |
| 40 | DTH Connection                       | 51    |
| 41 | Biometric Machine                    | 52    |
| 42 | Sound Amplifier                      | 53    |
| 43 | Jaywant Botanical Garden             | 54    |
| 44 | Wheelchair and ramp                  | 55    |
| 45 | Air Conditioners                     | 56    |
| 46 | Sanitary napkin vending machine      | 57    |
| 47 | Sanitary napkin dispose machine      | 58    |



Principal
Krishna Mahavidyalaya, Rethare Bk,
Tal. Karad : 415 108 (M.S)

# **College Entrance**



# **College Premises**





### Admin building A & B





#### Classrooms





Lat 17.176568°

24/05/23 10:57 AM GMT +05:30

















### Science Laboratories Chemistry Lab















### **Electronics Labs**







## **Mathematics Computer Lab**





# Zoology Lab









# **Botany Lab**









# **Physics Lab**









#### **Seminar Hall**





# Water Cooler with Aquaguard







#### **Toilets and washrooms**



#### Canteen





## **Department**

















# **All Departments**

| Sr.No. | Details                                   | Wing |
|--------|-------------------------------------------|------|
| 1      | Department of Chemistry:                  | A    |
| 2      | Department of Electronics:                | A    |
| 3      | Department of Mathematics and statistics: | A    |
| 4      | Department of Zoology