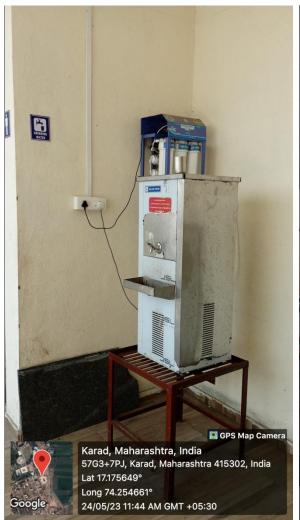

| 53    |
| 43 | Jaywant Botanical Garden             | 54    |
| 44 | Wheelchair and ramp                  | 55    |
| 45 | Air Conditioners                     | 56    |
| 46 | Sanitary napkin vending machine      | 57    |
| 47 | Sanitary napkin dispose machine      | 58    |



Principal
Krishna Mahavidyalaya, Rethare Bk,
Tal. Karad : 415 108 (M.S)

# **College Entrance**



# **College Premises**





### Admin building A & B





#### Classrooms





Lat 17.176568°

24/05/23 10:57 AM GMT +05:30

















### Science Laboratories Chemistry Lab















### **Electronics Labs**







## **Mathematics Computer Lab**





# Zoology Lab









# **Botany Lab**









# **Physics Lab**









#### **Seminar Hall**





# Water Cooler with Aquaguard







#### **Toilets and washrooms**



#### Canteen





## **Department**

















# **All Departments**

| Sr.No. | Details                                   | Wing |
|--------|-------------------------------------------|------|
| 1      | Department of Chemistry:                  | A    |
| 2      | Department of Electronics:                | A    |
| 3      | Department of Mathematics and statistics: | A    |
| 4      | Department of Zoology                     | A    |
| 5      | Department of Botany                      | A    |
| 6      | Department of Physics                     | A    |
| 7      | Department of Physical Education          | В    |
| 8      | <b>Department of Economics</b>            | В    |
| 9      | Department of History                     | В    |
|