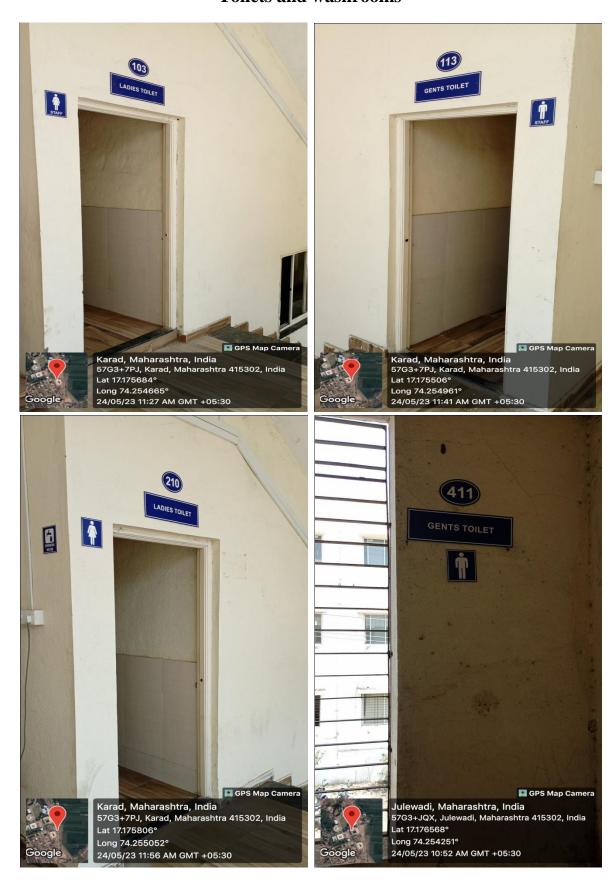

aywant Botanical Garden             | 54    |
| 44 | Wheelchair and ramp                  | 55    |
| 45 | Air Conditioners                     | 56    |
| 46 | Sanitary napkin vending machine      | 57    |
| 47 | Sanitary napkin dispose machine      | 58    |



Principal
Krishna Mahavidyalaya, Rethare Bk,
Tal. Karad : 415 108 (M.S)

# **College Entrance**



# **College Premises**





### Admin building A & B





#### Classrooms





Lat 17.176568°

24/05/23 10:57 AM GMT +05:30

















### Science Laboratories Chemistry Lab















### **Electronics Labs**







## **Mathematics Computer Lab**





# Zoology Lab









# **Botany Lab**









# **Physics Lab**









#### **Seminar Hall**





# Water Cooler with Aquaguard







#### **Toilets and washrooms**



#### Canteen





## **Department**

















# **All Departments**

| Sr.No. | Details                                   | Wing |
|--------|-------------------------------------------|------|
| 1      | Department of Chemistry:                  | A    |
| 2      | Department of Electronics:                | A    |
| 3      | Department of Mathematics and statistics: | A    |
| 4      | Department of Zoology                     | A    |
| 5      | Department of Botany                      | A    |
| 6      | Department of Physics                     | A    |
| 7      | Department of Physical Education          | В    |
| 8      | <b>Department of Economics</b>            | В    |
| 9      | Department of History                     | В    |
| 10     | Department of Marathi