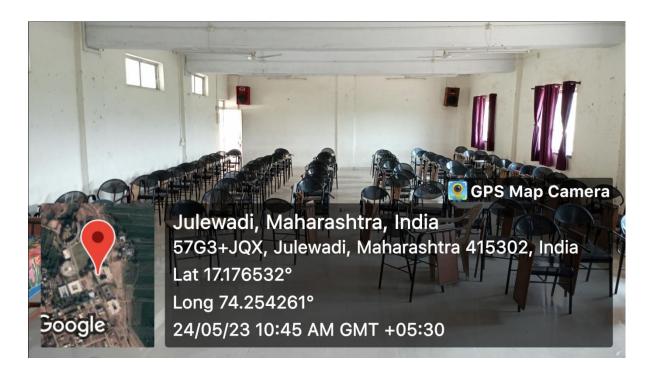

| 52    |
| 42 | Sound Amplifier                      | 53    |
| 43 | Jaywant Botanical Garden             | 54    |
| 44 | Wheelchair and ramp                  | 55    |
| 45 | Air Conditioners                     | 56    |
| 46 | Sanitary napkin vending machine      | 57    |
| 47 | Sanitary napkin dispose machine      | 58    |



Principal
Krishna Mahavidyalaya, Rethare Bk,
Tal. Karad : 415 108 (M.S)

# **College Entrance**



# **College Premises**





### Admin building A & B





#### Classrooms





Lat 17.176568°

24/05/23 10:57 AM GMT +05:30

















### Science Laboratories Chemistry Lab















### **Electronics Labs**







## **Mathematics Computer Lab**





# Zoology Lab









# **Botany Lab**









# **Physics Lab**









#### **Seminar Hall**





# Water Cooler with Aquaguard







#### **Toilets and washrooms**



#### Canteen





## **Department**

















# **All Departments**

| Sr.No. | Details                                   | Wing |
|--------|-------------------------------------------|------|
| 1      | Department of Chemistry:                  | A    |
| 2      | Department of Electronics:                | A    |
| 3      | Department of Mathematics and statistics: | A    |
| 4      | Department of Zoology                     | A    |
| 5      | Department of Botany                      | A    |
| 6      | Department of Physics                     | A    |
| 7      | Department of Physical Education          | В    |
| 8      | <b>Department of Economics</b>            | В    |
| 9      | Department of Hist