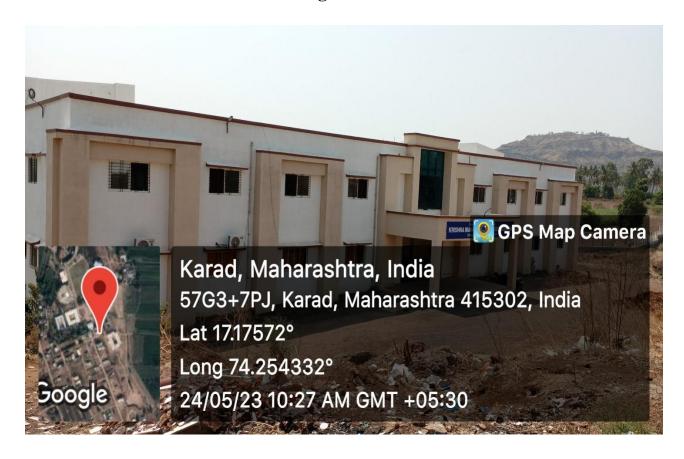

| 45-46 |
| 36 | Gymkhana (Indoor Sports Facility)    | 47-48 |
| 37 | Digital Notice Board (LED Screen)    | 49    |
| 38 | Digital Camera                       | 50    |
| 39 | Video shooting camera                | 50    |
| 40 | DTH Connection                       | 51    |
| 41 | Biometric Machine                    | 52    |
| 42 | Sound Amplifier                      | 53    |
| 43 | Jaywant Botanical Garden             | 54    |
| 44 | Wheelchair and ramp                  | 55    |
| 45 | Air Conditioners                     | 56    |
| 46 | Sanitary napkin vending machine      | 57    |
| 47 | Sanitary napkin dispose machine      | 58    |



Principal
Krishna Mahavidyalaya, Rethare Bk,
Tal. Karad : 415 108 (M.S)

# **College Entrance**



# **College Premises**





### Admin building A & B





#### Classrooms





Lat 17.176568°

24/05/23 10:57 AM GMT +05:30

















### Science Laboratories Chemistry Lab















### **Electronics Labs**







## **Mathematics Computer Lab**





# Zoology Lab









# **Botany Lab**









# **Physics Lab**









#### **Seminar Hall**





# Water Cooler with Aquaguard







#### **Toilets and washrooms**



#### Canteen





## **Department**

















# **All Departments**

| Sr.No. | Details                                   | Wing |
|--------|-------------------------------------------|------|
| 1      | Department of Chemistry:                  | A    |
| 2      | Department of Electronics:                | A    |
| 3      | Department of Mathematics and statistics: | A    |