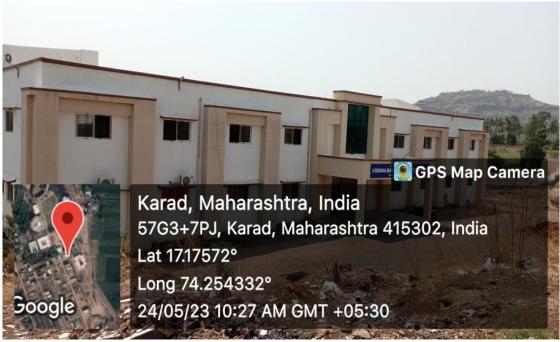

Gymkhana (Indoor Sports Facility)    | 47-48 |
| 37 | Digital Notice Board (LED Screen)    | 49    |
| 38 | Digital Camera                       | 50    |
| 39 | Video shooting camera                | 50    |
| 40 | DTH Connection                       | 51    |
| 41 | Biometric Machine                    | 52    |
| 42 | Sound Amplifier                      | 53    |
| 43 | Jaywant Botanical Garden             | 54    |
| 44 | Wheelchair and ramp                  | 55    |
| 45 | Air Conditioners                     | 56    |
| 46 | Sanitary napkin vending machine      | 57    |
| 47 | Sanitary napkin dispose machine      | 58    |



Principal
Krishna Mahavidyalaya, Rethare Bk,
Tal. Karad : 415 108 (M.S)

# **College Entrance**



# **College Premises**





### Admin building A & B





#### Classrooms





Lat 17.176568°

24/05/23 10:57 AM GMT +05:30

















### Science Laboratories Chemistry Lab















### **Electronics Labs**







## **Mathematics Computer Lab**





# Zoology Lab









# **Botany Lab**









# **Physics Lab**









#### **Seminar Hall**





# Water Cooler with Aquaguard







#### **Toilets and washrooms**



#### Canteen





## **Department**

















# **All Departments**

| Sr.No. | Details                                   | Wing |
|--------|-------------------------------------------|------|
| 1      | Department of Chemistry:                  | A    |
| 2      | Department of Electronics:                | A    |
| 3      | Department of Mathematics and statistics: | A    |
| 4      | Department of Zoology