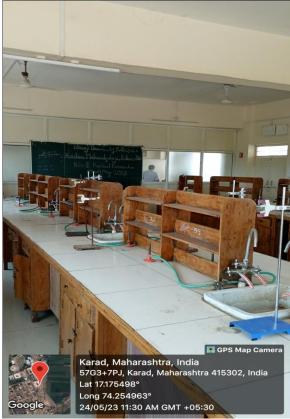

| 50    |
| 39 | Video shooting camera                | 50    |
| 40 | DTH Connection                       | 51    |
| 41 | Biometric Machine                    | 52    |
| 42 | Sound Amplifier                      | 53    |
| 43 | Jaywant Botanical Garden             | 54    |
| 44 | Wheelchair and ramp                  | 55    |
| 45 | Air Conditioners                     | 56    |
| 46 | Sanitary napkin vending machine      | 57    |
| 47 | Sanitary napkin dispose machine      | 58    |



Principal
Krishna Mahavidyalaya, Rethare Bk,
Tal. Karad : 415 108 (M.S)

# **College Entrance**



# **College Premises**





### Admin building A & B





#### Classrooms





Lat 17.176568°

24/05/23 10:57 AM GMT +05:30

















### Science Laboratories Chemistry Lab















### **Electronics Labs**







## **Mathematics Computer Lab**





# Zoology Lab









# **Botany Lab**









# **Physics Lab**









#### **Seminar Hall**





# Water Cooler with Aquaguard







#### **Toilets and washrooms**



#### Canteen





## **Department**

















# **All Departments**

| Sr.No. | Details                                   | Wing |
|--------|-------------------------------------------|------|
| 1      | Department of Chemistry:                  | A    |
| 2      | Department of Electronics:                | A    |
| 3      | Department of Mathematics and statistics: | A    |
| 4      | Department of Zoology                     | A    |
| 5      | Department of Botany                      | A    |
| 6      | Department of Physics