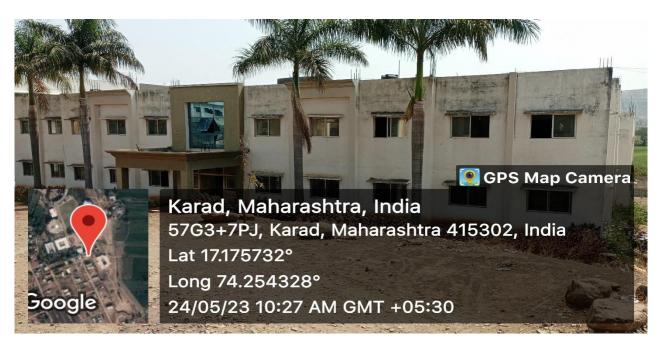

| 45-46 |
| 36 | Gymkhana (Indoor Sports Facility)    | 47-48 |
| 37 | Digital Notice Board (LED Screen)    | 49    |
| 38 | Digital Camera                       | 50    |
| 39 | Video shooting camera                | 50    |
| 40 | DTH Connection                       | 51    |
| 41 | Biometric Machine                    | 52    |
| 42 | Sound Amplifier                      | 53    |
| 43 | Jaywant Botanical Garden             | 54    |
| 44 | Wheelchair and ramp                  | 55    |
| 45 | Air Conditioners                     | 56    |
| 46 | Sanitary napkin vending machine      | 57    |
| 47 | Sanitary napkin dispose machine      | 58    |



Principal
Krishna Mahavidyalaya, Rethare Bk,
Tal. Karad : 415 108 (M.S)

# **College Entrance**



# **College Premises**





### Admin building A & B





#### Classrooms





Lat 17.176568°

24/05/23 10:57 AM GMT +05:30

















### Science Laboratories Chemistry Lab















### **Electronics Labs**







## **Mathematics Computer Lab**





# Zoology Lab









# **Botany Lab**









# **Physics Lab**









#### **Seminar Hall**





# Water Cooler with Aquaguard







#### **Toilets and washrooms**



#### Canteen





## **Department**

















# **All Departments**

| Sr.No. | Details                                   | Wing |
|--------|-------------------------------------------|------|
| 1      | Department of Chemistry:                  | A    |
| 2      | Department of Electronics:                | A    |
| 3      | Department of Mathematics and statistics: | A    |
|