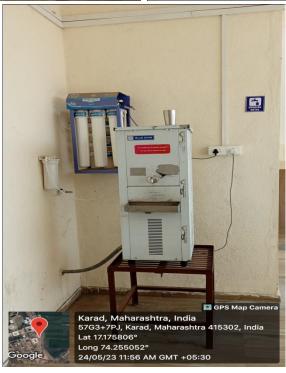

| 53    |
| 43 | Jaywant Botanical Garden             | 54    |
| 44 | Wheelchair and ramp                  | 55    |
| 45 | Air Conditioners                     | 56    |
| 46 | Sanitary napkin vending machine      | 57    |
| 47 | Sanitary napkin dispose machine      | 58    |



Principal
Krishna Mahavidyalaya, Rethare Bk,
Tal. Karad : 415 108 (M.S)

# **College Entrance**



# **College Premises**





### Admin building A & B





#### Classrooms





Lat 17.176568°

24/05/23 10:57 AM GMT +05:30

















### Science Laboratories Chemistry Lab















### **Electronics Labs**







## **Mathematics Computer Lab**





# Zoology Lab









# **Botany Lab**









# **Physics Lab**









#### **Seminar Hall**





# Water Cooler with Aquaguard







#### **Toilets and washrooms**



#### Canteen





## **Department**

















# **All Departments**

| Sr.No. | Details                                   | Wing |
|--------|-------------------------------------------|------|
| 1      | Department of Chemistry:                  | A    |
| 2      | Department of Electronics:                | A    |
| 3      | Department of Mathematics and statistics: | A    |
| 4      | Department of Zoology                     | A    |
| 5      | Department of Botany                      | A    |
| 6      | Department of Physics                     | A    |
| 7      | Department of Physical Education          | В    |
| 8      | <b>Department of Economics</b>            | В    |
| 9      | Department of History                     | В    |
| 10