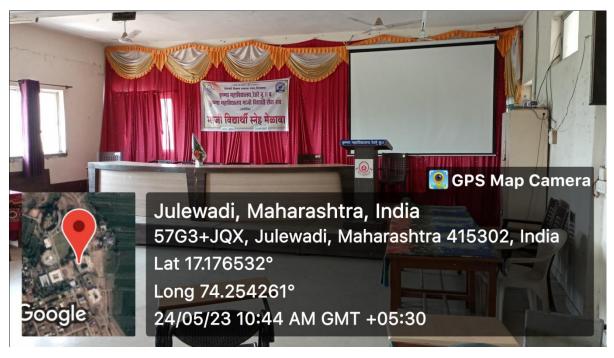

52    |
| 42 | Sound Amplifier                      | 53    |
| 43 | Jaywant Botanical Garden             | 54    |
| 44 | Wheelchair and ramp                  | 55    |
| 45 | Air Conditioners                     | 56    |
| 46 | Sanitary napkin vending machine      | 57    |
| 47 | Sanitary napkin dispose machine      | 58    |



Principal
Krishna Mahavidyalaya, Rethare Bk,
Tal. Karad : 415 108 (M.S)

# **College Entrance**



# **College Premises**





### Admin building A & B





#### Classrooms





Lat 17.176568°

24/05/23 10:57 AM GMT +05:30

















### Science Laboratories Chemistry Lab















### **Electronics Labs**







## **Mathematics Computer Lab**





# Zoology Lab









# **Botany Lab**









# **Physics Lab**









#### **Seminar Hall**





# Water Cooler with Aquaguard







#### **Toilets and washrooms**



#### Canteen





## **Department**

















# **All Departments**

| Sr.No. | Details                                   | Wing |
|--------|-------------------------------------------|------|
| 1      | Department of Chemistry:                  | A    |
| 2      | Department of Electronics:                | A    |
| 3      | Department of Mathematics and statistics: | A    |
| 4      | Department of Zoology                     | A    |
| 5      | Department of Botany                      | A    |
| 6      | Department of Physics                     | A    |
| 7      | Department of Physical Education          | В    |
| 8      | <b>Department of Economics</b>            | В    |
| 9      | Department of Histor