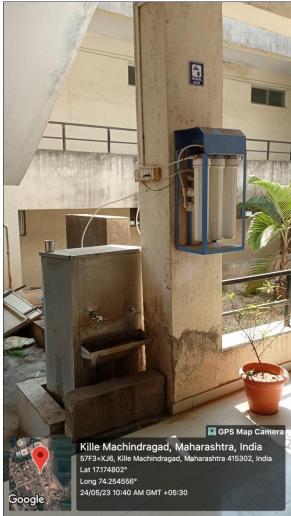

| 53    |
| 43 | Jaywant Botanical Garden             | 54    |
| 44 | Wheelchair and ramp                  | 55    |
| 45 | Air Conditioners                     | 56    |
| 46 | Sanitary napkin vending machine      | 57    |
| 47 | Sanitary napkin dispose machine      | 58    |



Principal
Krishna Mahavidyalaya, Rethare Bk,
Tal. Karad : 415 108 (M.S)

# **College Entrance**



# **College Premises**





### Admin building A & B





#### Classrooms





Lat 17.176568°

24/05/23 10:57 AM GMT +05:30

















### Science Laboratories Chemistry Lab















### **Electronics Labs**







## **Mathematics Computer Lab**





# Zoology Lab









# **Botany Lab**









# **Physics Lab**









#### **Seminar Hall**





# Water Cooler with Aquaguard







#### **Toilets and washrooms**



#### Canteen





## **Department**

















# **All Departments**

| Sr.No. | Details                                   | Wing |
|--------|-------------------------------------------|------|
| 1      | Department of Chemistry:                  | A    |
| 2      | Department of Electronics:                | A    |
| 3      | Department of Mathematics and statistics: | A    |
| 4      | Department of Zoology                     | A    |
| 5      | Department of Botany                      | A    |
| 6      | Department of Physics                     | A    |
| 7      | Department of Physical Education          | В    |
| 8      | <b>Department of Economics</b>            | В    |
| 9      | Department of History                     | В    |
| 10