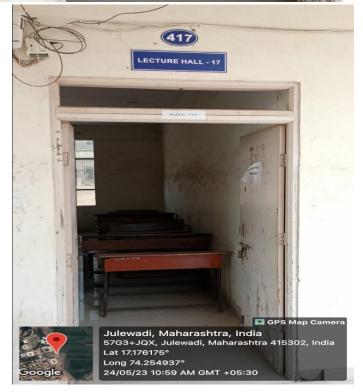

oard (LED Screen)    | 49    |
| 38 | Digital Camera                       | 50    |
| 39 | Video shooting camera                | 50    |
| 40 | DTH Connection                       | 51    |
| 41 | Biometric Machine                    | 52    |
| 42 | Sound Amplifier                      | 53    |
| 43 | Jaywant Botanical Garden             | 54    |
| 44 | Wheelchair and ramp                  | 55    |
| 45 | Air Conditioners                     | 56    |
| 46 | Sanitary napkin vending machine      | 57    |
| 47 | Sanitary napkin dispose machine      | 58    |



Principal
Krishna Mahavidyalaya, Rethare Bk,
Tal. Karad : 415 108 (M.S)

# **College Entrance**



# **College Premises**





### Admin building A & B





#### Classrooms





Lat 17.176568°

24/05/23 10:57 AM GMT +05:30

















### Science Laboratories Chemistry Lab















### **Electronics Labs**







## **Mathematics Computer Lab**





# Zoology Lab









# **Botany Lab**









# **Physics Lab**









#### **Seminar Hall**





# Water Cooler with Aquaguard







#### **Toilets and washrooms**



#### Canteen





## **Department**

















# **All Departments**

| Sr.No. | Details                                   | Wing |
|--------|-------------------------------------------|------|
| 1      | Department of Chemistry:                  | A    |
| 2      | Department of Electronics:                | A    |
| 3      | Department of Mathematics and statistics: | A    |
| 4      | Department of Zoology                     | A    |
| 5      | Department of Botany