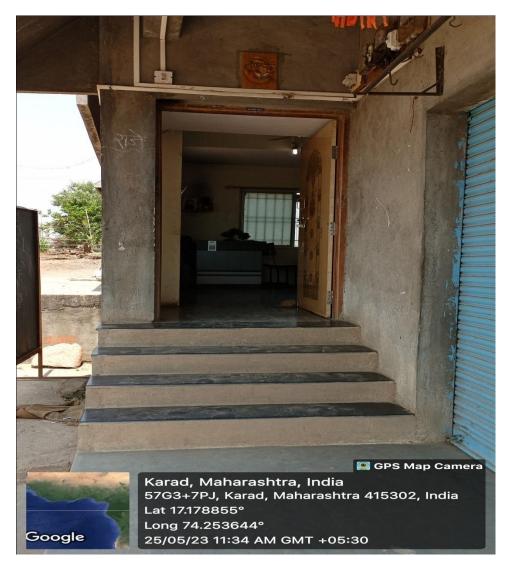

Garden             | 54    |
| 44 | Wheelchair and ramp                  | 55    |
| 45 | Air Conditioners                     | 56    |
| 46 | Sanitary napkin vending machine      | 57    |
| 47 | Sanitary napkin dispose machine      | 58    |



Principal
Krishna Mahavidyalaya, Rethare Bk,
Tal. Karad : 415 108 (M.S)

# **College Entrance**



# **College Premises**





### Admin building A & B





#### Classrooms





Lat 17.176568°

24/05/23 10:57 AM GMT +05:30

















### Science Laboratories Chemistry Lab















### **Electronics Labs**







## **Mathematics Computer Lab**





# Zoology Lab









# **Botany Lab**









# **Physics Lab**









#### **Seminar Hall**





# Water Cooler with Aquaguard







#### **Toilets and washrooms**



#### Canteen





## **Department**

















# **All Departments**

| Sr.No. | Details                                   | Wing |
|--------|-------------------------------------------|------|
| 1      | Department of Chemistry:                  | A    |
| 2      | Department of Electronics:                | A    |
| 3      | Department of Mathematics and statistics: | A    |
| 4      | Department of Zoology                     | A    |
| 5      | Department of Botany                      | A    |
| 6      | Department of Physics                     | A    |
| 7      | Department of Physical Education          | В    |
| 8      | <b>Department of Economics</b>            | В    |
| 9      | Department of History                     | В    |
| 10     | Department of Marathi                     | В