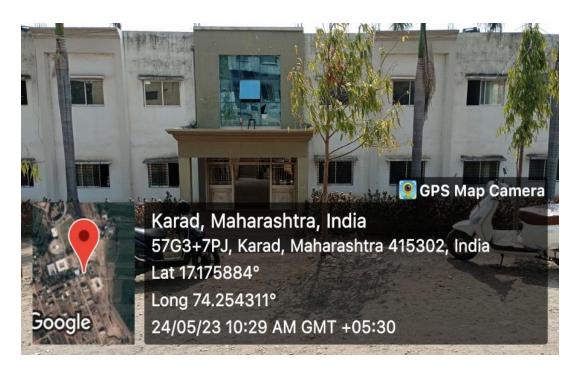

| Gymkhana (Indoor Sports Facility)    | 47-48 |
| 37 | Digital Notice Board (LED Screen)    | 49    |
| 38 | Digital Camera                       | 50    |
| 39 | Video shooting camera                | 50    |
| 40 | DTH Connection                       | 51    |
| 41 | Biometric Machine                    | 52    |
| 42 | Sound Amplifier                      | 53    |
| 43 | Jaywant Botanical Garden             | 54    |
| 44 | Wheelchair and ramp                  | 55    |
| 45 | Air Conditioners                     | 56    |
| 46 | Sanitary napkin vending machine      | 57    |
| 47 | Sanitary napkin dispose machine      | 58    |



Principal
Krishna Mahavidyalaya, Rethare Bk,
Tal. Karad : 415 108 (M.S)

# **College Entrance**



# **College Premises**





### Admin building A & B





#### Classrooms





Lat 17.176568°

24/05/23 10:57 AM GMT +05:30

















### Science Laboratories Chemistry Lab















### **Electronics Labs**







## **Mathematics Computer Lab**





# Zoology Lab









# **Botany Lab**









# **Physics Lab**









#### **Seminar Hall**





# Water Cooler with Aquaguard







#### **Toilets and washrooms**



#### Canteen





## **Department**

















# **All Departments**

| Sr.No. | Details                                   | Wing |
|--------|-------------------------------------------|------|
| 1      | Department of Chemistry:                  | A    |
| 2      | Department of Electronics:                | A    |
| 3      | Department of Mathematics and statistics: | A    |
| 4      | Department of Zoolo