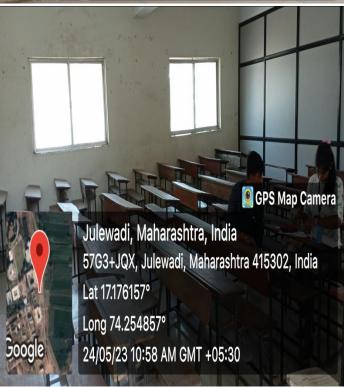

Board (LED Screen)    | 49    |
| 38 | Digital Camera                       | 50    |
| 39 | Video shooting camera                | 50    |
| 40 | DTH Connection                       | 51    |
| 41 | Biometric Machine                    | 52    |
| 42 | Sound Amplifier                      | 53    |
| 43 | Jaywant Botanical Garden             | 54    |
| 44 | Wheelchair and ramp                  | 55    |
| 45 | Air Conditioners                     | 56    |
| 46 | Sanitary napkin vending machine      | 57    |
| 47 | Sanitary napkin dispose machine      | 58    |



Principal
Krishna Mahavidyalaya, Rethare Bk,
Tal. Karad : 415 108 (M.S)

# **College Entrance**



# **College Premises**





### Admin building A & B





#### Classrooms





Lat 17.176568°

24/05/23 10:57 AM GMT +05:30

















### Science Laboratories Chemistry Lab















### **Electronics Labs**







## **Mathematics Computer Lab**





# Zoology Lab









# **Botany Lab**









# **Physics Lab**









#### **Seminar Hall**





# Water Cooler with Aquaguard







#### **Toilets and washrooms**



#### Canteen





## **Department**

















# **All Departments**

| Sr.No. | Details                                   | Wing |
|--------|-------------------------------------------|------|
| 1      | Department of Chemistry:                  | A    |
| 2      | Department of Electronics:                | A    |
| 3      | Department of Mathematics and statistics: | A    |
| 4      | Department of Zoology                     | A    |
| 5      | Department of Botany