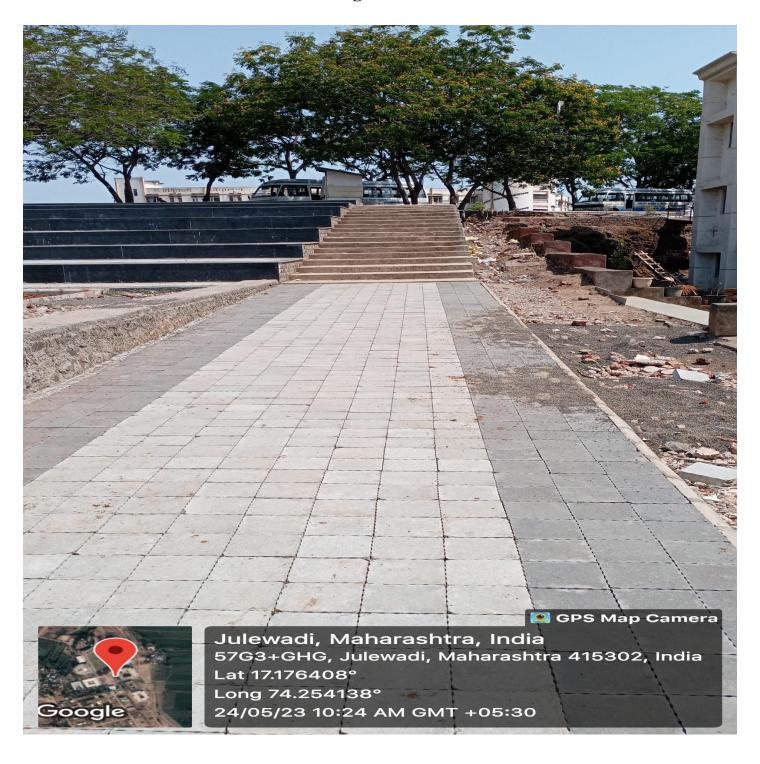

35 | NCC Obstacle course                  | 45-46 |
| 36 | Gymkhana (Indoor Sports Facility)    | 47-48 |
| 37 | Digital Notice Board (LED Screen)    | 49    |
| 38 | Digital Camera                       | 50    |
| 39 | Video shooting camera                | 50    |
| 40 | DTH Connection                       | 51    |
| 41 | Biometric Machine                    | 52    |
| 42 | Sound Amplifier                      | 53    |
| 43 | Jaywant Botanical Garden             | 54    |
| 44 | Wheelchair and ramp                  | 55    |
| 45 | Air Conditioners                     | 56    |
| 46 | Sanitary napkin vending machine      | 57    |
| 47 | Sanitary napkin dispose machine      | 58    |



Principal
Krishna Mahavidyalaya, Rethare Bk,
Tal. Karad : 415 108 (M.S)

# **College Entrance**



# **College Premises**





### Admin building A & B





#### Classrooms





Lat 17.176568°

24/05/23 10:57 AM GMT +05:30

















### Science Laboratories Chemistry Lab















### **Electronics Labs**







## **Mathematics Computer Lab**





# Zoology Lab









# **Botany Lab**









# **Physics Lab**









#### **Seminar Hall**





# Water Cooler with Aquaguard







#### **Toilets and washrooms**



#### Canteen





## **Department**

















# **All Departments**

| Sr.No. | Details                                   | Wing |
|--------|-------------------------------------------|------|
| 1      | Department of Chemistry:                  | A    |
| 2      | Department of Electronics:                | A    |
| 3      | Department of Mathematics