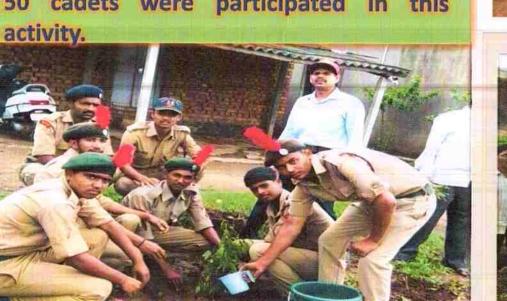

# (DEPARTMENT OF NCC)

**Report:** - Krishna Mahavidyalaya, Shivnagar. NCC Department has Organized Tree Plantation on 15<sup>th</sup> July-2017., at Mayur Co.op Housing society, Shivnagar and college campus vice-principal S.P. Pawar, Prof. H.V. Patil, Vitthal Madane, B.T. Mane, Jankar and 50 cadets were participated in this activity.

# **Report:-**

Krishna Mahavidyalaya, Shivnagar. NCC Dept Organized Tree Plantation on 15<sup>th</sup> July-2017., at Mayur Co.op Housing society, Shivnagar and college campus vice-principal S.P. Pawar, Prof. H.V. Patil, Vitthal Madane, B.T. Mane, Jankar and 50 cadets were participated in this activity.