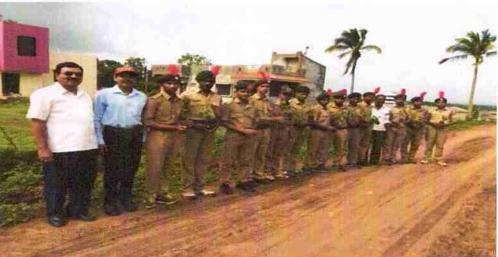

# (DEPARTMENT OF NCC)

**Report:** - Krishna Mahavidyalaya, Shivnagar. NCC Department has Organized Tree Plantation on 15<sup>th</sup> July-2017., at Mayur Co.op Housing society, Shivnagar and college campus vice-principal S.P. Pawar, Prof. H.V. Patil, Vitthal Madane, B.T. Mane, Jankar and 50 cadets were participated in this activity.

# the-14 July-2017

# कृष्णा महाविद्यालय, रेठरे बु ।।

ता.कराड जि.सातारा.

नोटीस महाविधालया लीख सर्व ह्वामसेनिकांना कव्हविगेन थेने and, UN\_201-201, (amprover) a his TS- 15 July - 2017 27-55 महाविधालयामा परिपार व ममुद कुकुरणालन शहरिमानि सांसायष्टी या परिपाराक्षध्य शहरा रापनाम्ना कार्यक्रम होनात उन्हे. तेष्टा यव हाजसन्त्रिकांकी शकाकी द्वींक - 9-00 al. Tollouin 341201 - 2619 (डॉ.सी.बी.साळुंखे) Capt. Dr. SONWANE V. K. Coy-COMMANDER (7/8) Principal Krishna Mahavidyalaya, Rethare Bk. C/No.- 0911011 Krishna Mahavidyalaya, Rethare Bk. (Shivnagar) Tal. Karad, Dist. Satara 415108