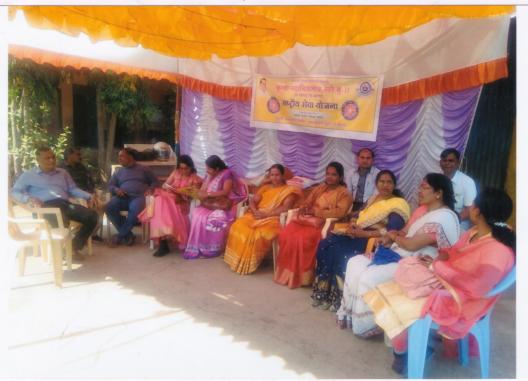

मुख पाहुणे म्हणून माजी मुख्याधपक मा.भारकरराव जाधव उपरिथत होते. तसेच कार्यकमाचे अध्यक्ष माजी प्राचार्य डॉ. बी. बी. जमाले सर उपस्थित होते. हा समारोपाचा कार्यकम सरपंच, उपसरपंच व सर्व मान्यवरांच्या , ग्रामस्थांच्या, प्राध्यापक व विद्यार्थ्याच्या उपस्थित संपन्न झाला.

महाविद्यालयाचे प्राचार्य मा. डॉ. सी.बी. साळुंखे , कार्यक्रम अधिकारी डॉ. महावीर कांबळे , डॉ. सौ. एम्.व्ही. कुरणे , प्रा. संजय पाटील, प्रा. विशा्रव साळुंखे यांनी शिबिराचे संयोजन केले.

Arishna Ma

TH

Natio

Garad Dist Satera

PRINCIPAL (I/C) RISHNA MAHAVIDYALAYA K). TAL

र्गे 12मां वर्ग

**Programe Officer** National Service Scheme Krishna Mahavidyalaya, Rethare Bkt Tal, Karad, Dist, Satara

a ta methare Bkir महावाट का वर्द 51-

Programe Officer National Service Scheme krishna Mahavidyalaya, Rethare Bk] Tal, Karad, Dist. Satara





15 ATTA. 20181 21 STA. 2018

Programe Officer National Service Scheme Krishna Mahavidyalaya, Rethare Bklj. Tal. Karad, Dist. Satara

No.