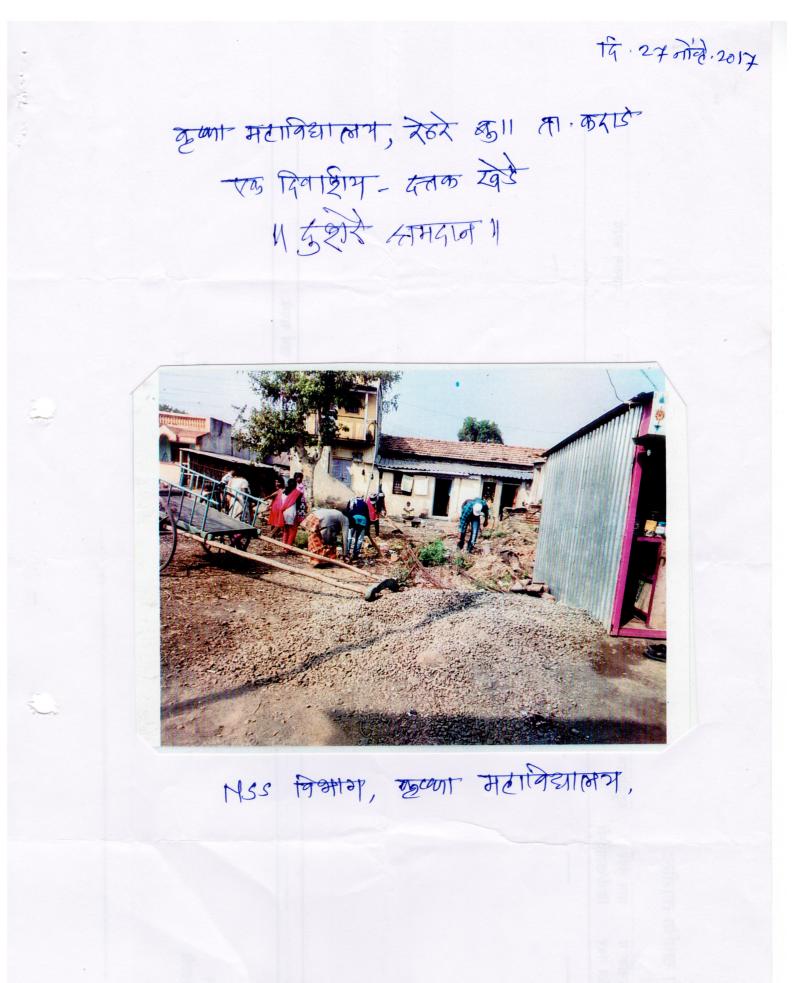

2017-18 -2 1370 arrs 11 - दिनांक-कुप्रा महाविद्यालय, रेठरे बा। 4/012090 बाष्ट्रीय सेवा योजना [ नियमीत कार्यक्रम- अहवाल-] किंगंक y सार्देवर २०१७ रोजी जिझक दिन क अनंत चतुर्यीच्या छिमिताने रेठरे श्वुह, ता न्याड, थेचे जल प्रदूषन जियतंन आश्रियानां तर्मत जिमल्य स्वच्छता आर्मियान् मोख्या प्रमागान त्रावविष्यात आले न नाज्हीय शेवा योजनेपा स्वयं सेवकांनी रशिह्यक दिना क्रिमिन महाविद्यालयालील प्राध्यापकाया सतकार करेकन एक वेशल्या प्रकारे शिह्नक दिन स्ताजरा केला. मीते. रेग्रे एउई रोये कल्ला नदी घाटावर गोगा भूती विसर्जना वेळी आमर्यों मिमल्य एकत्रित भोळा करेला एका मोठ्या श्वडयाल योभ्य पद्धतीने विल्हेवार लावण्याल आली. या कामा करीतां स्रामस्योंनी ही ज्तम प्रतिसाद दिला. त्यापवरोबर राज्यीपरते वायोजनेप्ता "स्तयंसीकाती जावक-याने प्रवाधन ही केले. स्वय्छना जिल्ला प्रदूषन नियनंन आभियानां तमति निभल्म अभिया जिमिया विलयानंतर स्वयं सेवनां ना सह माण्टा बिला व मंतर कालेज वर आधुर त्यांची स्वर बेकुन धरी जाण्यास स्नांगितले. IMP ATC

# NSS often

ताङ्गीम दोवा मोउना (NSS) मचलि धर्व विद्याव्यकी - इत्वविप्रे येत्रे की, दि प्रदाष्ट्रे 2000 रोजी विद्याव्यकी - इत्वविप्रे येत्रे की, दि प्रदाष्ट्रे 2000 रोजी विद्याव्यकी - इत्वविप्र ये की कि प्रत्यके रहेटे खुर्द ता. कराइ, कि. द्वातारा येव्ये जाल प्रद्या कि मर्जा रही ता. कराइ, कि. द्वातारा येव्ये जाल प्रद्या कि मर्जप आक्रिमाना - अंतर्गत किर्माल्य व्यव्यता आक्रिमानाया अर्च स्क्रमान हिंक १०००० के द्वपारी 2000 काजेक्चर्यत द्वेलेत जेपार आहे. तरी द्वतिनि उषाव्यक्त द्वाले. ही किरोती,