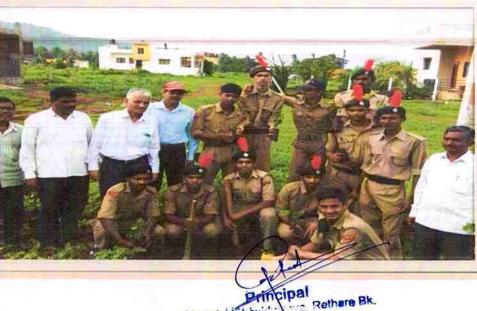

# (DEPARTMENT OF NCC)

**Report:** - Krishna Mahavidyalaya, Shivnagar. NCC Department has Organized Tree Plantation on 15<sup>th</sup> July-2017., at Mayur Co.op Housing society, Shivnagar and college campus vice-principal S.P. Pawar, Prof. H.V. Patil, Vitthal Madane, B.T. Mane, Jankar and 50 cadets were participated in this activity.

# **Report:-**

Krishna Mahavidyalaya, Shivnagar. NCC Dept Organized Tree Plantation on 15<sup>th</sup> July-2017., at Mayur Co.op Housing society, Shivnagar and college campus vice-principal S.P. Pawar, Prof. H.V. Patil, Vitthal Madane, B.T. Mane, Jankar and 50 cadets were participated in this activity.