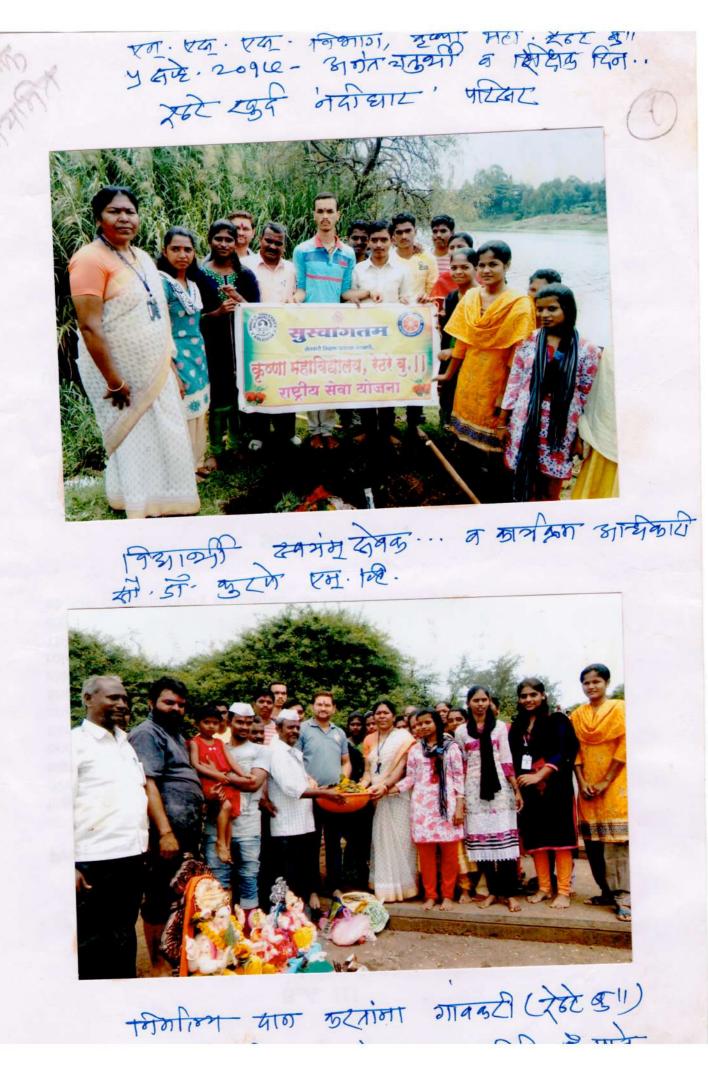

DATE

TIME

10.00

BRIEF INFORMATION ABOUT THE ACTIVITY (CRITERION NO. -):

Mahavidyalaya

| TOPIC/SUBJECT OF<br>THE ACTIVITY | शिक्षक दिन आणि निर्मल स्वंच्छता अभिमान रेठरे खुर्द ।।                    |  |
|----------------------------------|--------------------------------------------------------------------------|--|
| OBJECTIVES                       | शिक्षक दिन आणि निर्मल स्वंच्छतेचे महत्व एन्. एस्. स्वंयम् सेवकानां देने. |  |
| METHODOLOGY                      | शिक्षक दिनाचे व्याख्यान आणि गणेश विर्सजाचे निर्माल्य एकत्रित करणे .      |  |
| OUTCOMES                         | शिक्षक दिनाचे महत्व समजले .<br>नदी घाठ स्वच्छता केली .                   |  |

2017-18 -2 1370 arrs 11 - दिनांक-कुप्रा महाविद्यालय, रेठरे बा। 4/012090 बाष्ट्रीय सेवा योजना [ नियमीत कार्यक्रम- अहवाल-] किंगंक y सार्देवर २०१७ रोजी जिझक दिन क अनंत चतुर्यीच्या छिमिताने रेठरे श्वुह, ता न्याड, थेचे जल प्रदूषन जियतंन आश्रियानां तर्मत जिमल्य स्वच्छता आर्मियान् मोख्या प्रमागान त्रावविष्यात आले न नाज्हीय शेवा योजनेपा स्वयं सेवकांनी रशिह्यक दिना क्रिमिन महाविद्यालयालील प्राध्यापकाया सतकार करेकन एक वेशल्या प्रकारे शिह्नक दिन स्ताजरा केला. मीते. रेग्रे एउई रोये कल्ला नदी घाटावर गोगा भूती विसर्जना वेळी आमर्यों मिमल्य एकत्रित भोळा करेला एका मोठ्या श्वडयाल योभ्य पद्धतीने विल्हेवार लावण्याल आली. या कामा करीतां स्रामस्योंनी ही ज्तम प्रतिसाद दिला. त्यापवरोबर राज्यीपरते वायोजनेप्ता "स्तयंसीकाती जावक-याने प्रवाधन ही केले. स्वय्छना जिल्ला प्रदूषन नियनंन आभियानां तमति निभल्म अभिया जिमिया विलयानंतर स्वयं सेवनां ना सह माण्टा बिला व मंतर कालेज वर आधुर त्यांची स्वर बेकुन धरी जाण्यास स्नांगितले. IMP ATC