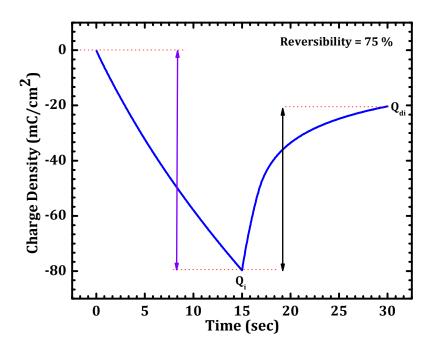

the intensity and shift in binding energy towards higher energy (533.12 eV) after coloration. The second component in both bleached and colored state observed at about 530.94 eV and 530.98 eV could be assigned to water bounded in the film structure or to water molecules adsorbed on the sample surface [11].

#### 4.6 Reversibility:

Chronocoulometry gives quantitative information about the number of protons/ions intercalated or deintercalated on the application of a potential double step for a known amount of time. The reversibility is then given by the ratio of charges deintercalated to the charges intercalated, i.e.

Reversibility = 
$$\frac{Q_{di}}{Q_i}$$

From the chronocoulometry studies (Fig. 6), the electrochromic reversibility of nanostructured  $WO_3$  film was found to be 75 %.



Figure. 6 Chronocoulometry curves of a nanostructured WO<sub>3</sub> thin films recorded in recorded in 1M LiClO<sub>4</sub>-PC electrolyte upon application of step potential of -1 to +1.4 V vs SCE.

#### 4.7 Optical Transmittance Study:

Fig.7 (a) shows the optical transmission spectra of WO<sub>3</sub> thin film at different applied potentials of -0.2, -0.6, -1.0 and -1.4 V respectively, in the wavelength range from 300 to 1100 nm. The optical transmittance of nanostructured WO<sub>3</sub> thin film in the bleached state (+1.4 V) was found to be 67 % at 555 nm and it changes immensely to 3 % as the potential switched to -1.4 V. Therefore, the optical transmittance modulation of nanostructured WO<sub>3</sub> thin film was 64 %. The enhancement in the transmittance modulation of nanostru