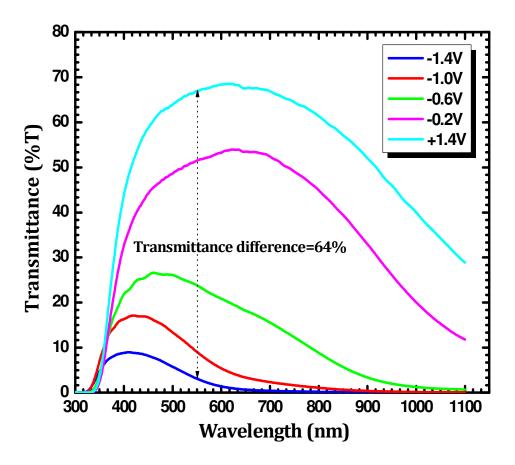

describes the optical density change ( $\Delta$ OD) at a specific wavelength as a function of the injected/ejected electronic charge (Qi), i.e., the amount of charge required to change the optical density, as shown in Eq. 2 [12].

$$\eta = \left(\frac{\Delta \text{OD}}{Q_i}\right)_{\lambda=550 \text{ nm}} = \left(\frac{\ln(T_b/T_c)}{Q_i}\right),$$
 (2)

where  $T_b$  is the bleached transmittance and  $T_c$  is the colored transmittance. The coloration efficiency of the nanostructured WO<sub>3</sub> thin films has been shown in the Table.1. The high coloration efficiency supports from the fact that nanostructured WO<sub>3</sub> with smaller dimensions prepared by sol-gel provide larger surface area for charge-transfer reactions. It makes the diffusion of ions easier among the materials.



Figure 7. Optical transmission spectra showing colored and bleached states of WO<sub>3</sub> thin film with respect to applied potential.

Table.1 shows various preparative parameters evaluated from electrochromic and optical transmittance studies.

| Applied | Photopic            |                   | Photopic                   | Optical                                    | Coloration efficiency |
|---------|---------------------|-------------------|----------------------------|--------------------------------------------|-----------------------|
| Voltage | Transmittance T (%) |                   | Transmittance              | Density                                    | $(cm^2/C)$            |
|         | (T <sub>P</sub> )   | (T <sub>P</sub> ) | difference                 | ( $\Delta