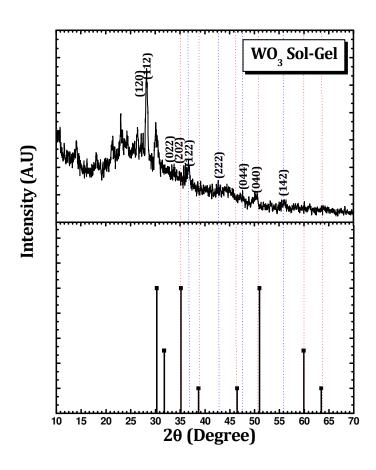

was observed that, the XRD exhibits a broad hump in the low  $2\theta$  region for nanostructured WO<sub>3</sub> thin film typically of an amorphous in nature. Normally, amorphous WO<sub>3</sub> film is more suitable than crystalline WO<sub>3</sub> film for

electrochromic applications. A crystallized structure is less favorable for ions to diffuse through because of the densely packed atomic structure and due to this lithium ion movement through the film is obstructed by the dense structure leading to a lower response time. X-ray diffraction patterns realized on these film allowed to confirmed that WO<sub>3</sub> film is totally amorphous. Such characteristics, typical of amorphous materials combined with a nanostructured WO<sub>3</sub>, are favorable for a fast-electrochromic response.



Figure.1 X-ray diffraction pattern of sol-gel deposited WO<sub>3</sub> thin film

### 4.2 FT-IR Analysis:

Fig 2. Shows FT-IR spectra of sol gel deposited nanostructured WO<sub>3</sub> thin film. A single absorption band observed at 950 cm<sup>-1</sup> is characteristic for the terminal W=0 stretching vibration in tungsten trioxide [7].



Figure.2 FT-IR spectrum of sol-gel deposited WO<sub>3</sub> thin film.

A well-defined bands seen at 799 and 883 cm<sup>-1</sup>, in the spectra of nanostructured WO<sub>3</sub> thin film is due to the (O–W–O) inter bridging stretching mode in WO<sub>3</sub> [8]. However, the band at 633 cm<sup>-1</sup> is due to W–O–W stretching vibrations. A band centered at 1626 cm<sup>-1</sup> ascribable to the  $\delta$ (H–O–H ) deformation mode is also observed i