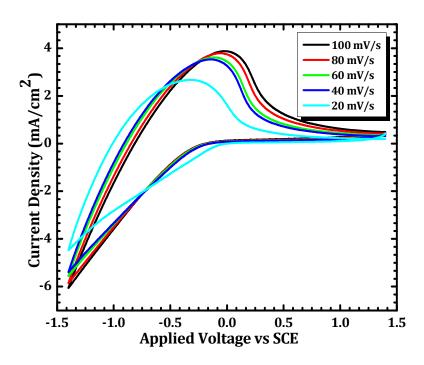

+}$  state due to intercalation of  $Li^+$  ions towards extreme cathodic potentials as a result of  $\{WO_3 + Li^+ + e^- \rightarrow Li_xWO_3\}$  reaction and eventually responsible for blue coloration. Upon anodic polarization (+1.4V), oxidation of  $WO_3$  takes place with simultaneous deintercalation of  $Li^+$  ions and  $e^-$  from the film to acquire a transparent (bleached) state as a result of  $\{Li_xWO_3 \rightarrow WO_3 + Li^+ + e^-\}$  reaction. When the potentials swept from -1.4 V to +1.4 V the reduced W (i.e:  $W^{5+}$ ) gets converted into  $W^{6+}$  state. It is well known that the area under the curve is directly related to the amount of charge intercalated in the film. This confirms that the nanostructured  $WO_3$  thin film shows pronounced electrochromic properties.



Figure.4 Cyclic voltammograms for the coloration and bleaching cycles of the nanostructured WO<sub>3</sub> thin film recorded in 1M LiClO<sub>4</sub>-PC electrolyte at different scan rates with a potential window from +1.4 to -1.4V versus SCE.

#### 4.5 X-Ray Photoelectron Spectroscopy Analysis:

X-ray photoelectron spectroscopic (XPS) analysis was carried out on the nanostructured WO<sub>3</sub> thin film to investigate the generation of reduced and oxidized tungsten species under the influence of cathodic and anodic potentials. The binding energies of the samples were corrected using a value of 284.6eV for the C 1s peak of carbon. There is no other contaminated element except C in the nanostructured WO<sub>3</sub> film. Fig. 5 (a) shows the XPS spectra of nanostructured WO<sub>3</sub>