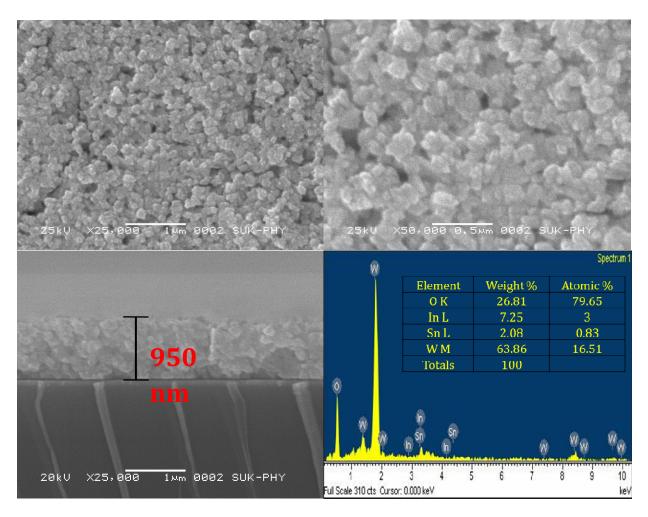

lecules, on the other, is produced at 1403 cm<sup>-1</sup>[9].

#### 4.3 Morphological Study:

Fig. 3 (a and b) shows low- and high-resolution SEM images of nanostructured WO<sub>3</sub> thin film. Fig. 3 (a and b) revealed agglomerated nanoclusters with average nanoparticles size of 30-40 nm. The film is uniform in nature with high surface are which is beneficial for good electrochromic performance. The thickness of the deposited film is observed to be  $\sim$ 950 nm as depicted in Fig. 3(c). The existence of tungsten and oxygen in the prepared film

was confirmed by the EDS results as shown in Fig 3 (d). It is noted that the high oxygen content in the results was due to the influence of the ITO glass substrate, which was also confirmed by the existence of In and Sn in the EDS analysis.



Figure.3 (a and) shows low- and high-resolution images (c) cross sectional image of and (d) EDS spectrum of nanostructured WO<sub>3</sub> thin film deposited on ITO coated conducting glass substrate.

#### 4.4 Electrochromic Study:

Cyclic voltammetry (CV) technique is employed to investigate the cathodic/anodic behavior of  $WO_3$  thin film. The CV was recorded at different scan rates carrying from 20 mV/Sec to 100 mV/sec in 1 M LiClO<sub>4</sub>-PC electrolyte with a potential window of +1.4 to -1.4 V. The shape of the curves is typical of electrochromism in nanostructured  $WO_3$  film. It is observed that the cathodic and anodic current densities for the nanostructured  $WO_3$  film

was  $4.5 \text{ mA/cm}^2$  (cathodic) and  $2.5 \text{ mA/cm}^2$  (anodic) at the scan rate of 20 m