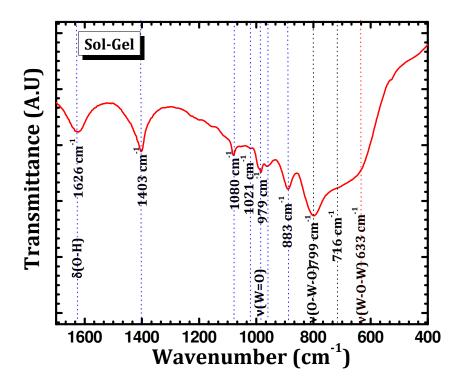

diffuse through because of the densely packed atomic structure and due to this lithium ion movement through the film is obstructed by the dense structure leading to a lower response time. X-ray diffraction patterns realized on these film allowed to confirmed that WO<sub>3</sub> film is totally amorphous. Such characteristics, typical of amorphous materials combined with a nanostructured WO<sub>3</sub>, are favorable for a fast-electrochromic response.



Figure.1 X-ray diffraction pattern of sol-gel deposited WO<sub>3</sub> thin film

### 4.2 FT-IR Analysis:

Fig 2. Shows FT-IR spectra of sol gel deposited nanostructured WO<sub>3</sub> thin film. A single absorption band observed at 950 cm<sup>-1</sup> is characteristic for the terminal W=0 stretching vibration in tungsten trioxide [7].



Figure.2 FT-IR spectrum of sol-gel deposited WO<sub>3</sub> thin film.

A well-defined bands seen at 799 and 883 cm<sup>-1</sup>, in the spectra of nanostructured WO<sub>3</sub> thin film is due to the (O–W–O) inter bridging stretching mode in WO<sub>3</sub> [8]. However, the band at 633 cm<sup>-1</sup> is due to W–O–W stretching vibrations. A band centered at 1626 cm<sup>-1</sup> ascribable to the  $\delta$ (H–O–H ) deformation mode is also observed in spectrum of the NPs-WO<sub>3</sub> thin film and a band due to the W–OH...OH<sub>2</sub> stretching mode of hydroxyl groups linked to tungsten on one side and hydrogen bonded with water molecules, on the other, is produced at 1403 cm<sup>-1</sup>[9].

#### 4.3 Morphological Study:

Fig. 3 (a and b) shows low- and high-resolution SEM image