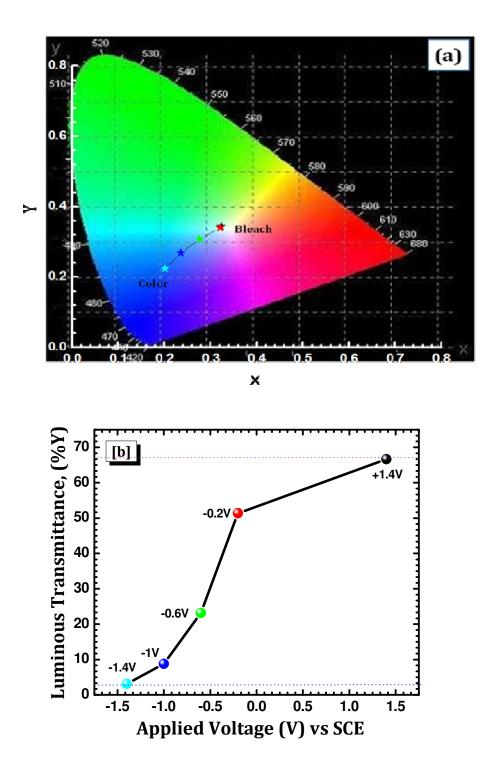

| TOPIC/SUBJECT<br>OF THE<br>ACTIVITY | "Lead college Activity-Research Project: "Synthesis and characterization of WO3 thin film by sol-gel method for smart window application." |
|-------------------------------------|--------------------------------------------------------------------------------------------------------------------------------------------|
| OBJECTIVES                          | to analyze a scientific occurrence with an investigation or to solve a problem with an invention.                                          |
| METHODOLOGY                         | Experimental work                                                                                                                          |
| OUTCOMES                            | students become active, engaged learners. It also helped students to develop independent critical thinking skills.                         |