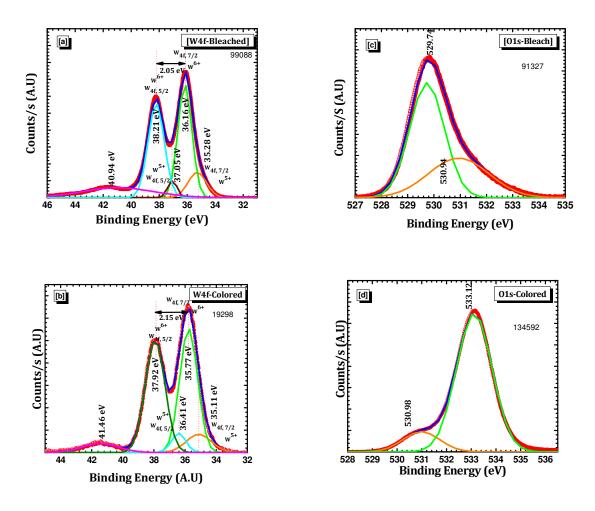

d bleaching cycles of the nanostructured WO<sub>3</sub> thin film recorded in 1M LiClO<sub>4</sub>-PC electrolyte at different scan rates with a potential window from +1.4 to -1.4V versus SCE.

#### 4.5 X-Ray Photoelectron Spectroscopy Analysis:

X-ray photoelectron spectroscopic (XPS) analysis was carried out on the nanostructured WO<sub>3</sub> thin film to investigate the generation of reduced and oxidized tungsten species under the influence of cathodic and anodic potentials. The binding energies of the samples were corrected using a value of 284.6eV for the C 1s peak of carbon. There is no other contaminated element except C in the nanostructured WO<sub>3</sub> film. Fig. 5 (a) shows the XPS spectra of nanostructured WO<sub>3</sub> film under the action of anodic (+1.4 V) potential.



Figure 5. High resolution XPS spectra (a and b) of the W (4f) and (c and d) O (1s) core levels of the WO<sub>3</sub> thin film in bleached and colored state, respectively.

The analysis using XPS revealed a tungsten 4f spectrum in the bleached state composed of the  $W4f_{5/2}$  and  $W4f_{7/2}$  peaks, which may be deconvoluted into Gaussian peaks centered at

38.21 and 36.11 eV, with XPS W4f<sub>7/2</sub>–W4f<sub>5/2</sub> spin-orbit separation being 2.05 eV and the area ratio of the two peaks of each doublet being 0.96 corresponds to the tungsten in W<sup>6+</sup> valence state, which suggests that the film have nominal stoichiometry [10]. On the other hand, the other doublet at 35.28 and 37.05 eV corresponds to a typical W<sup>5+</sup> oxidation state of W. However, during cathodic (