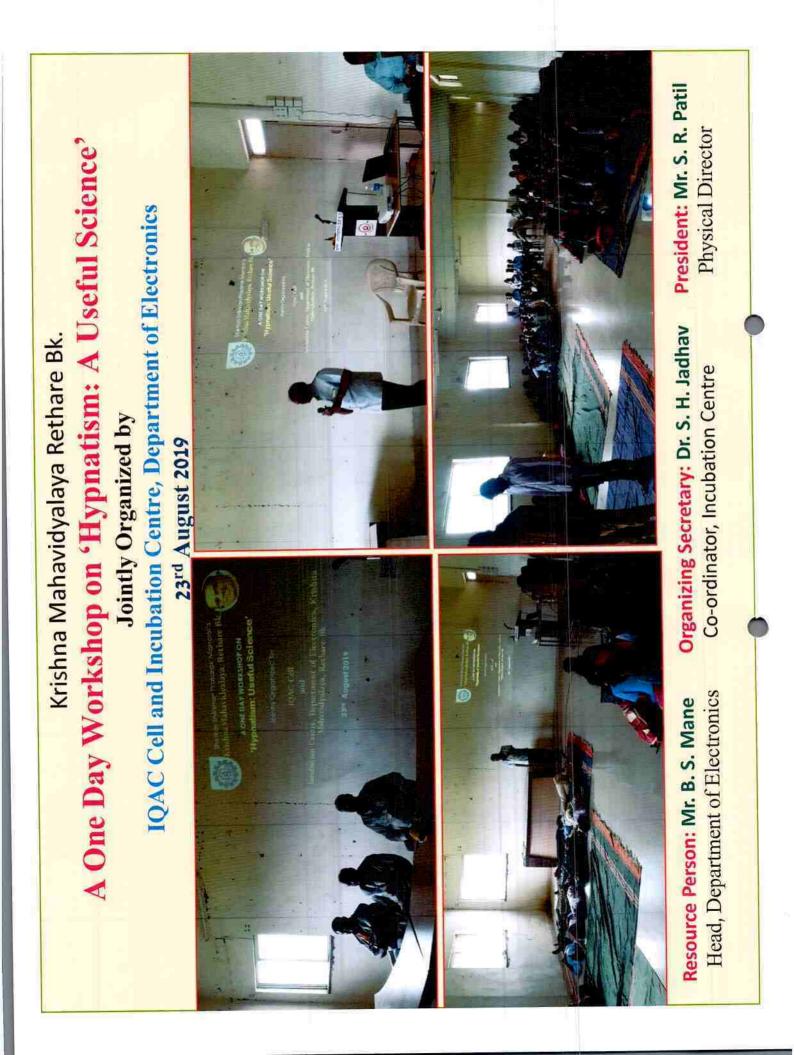

# KRISHNA MAHAVIDYALAYA, RETHARE BK. A One Day Workshop on 'Hypnotism: A Useful Science' Jointly organized by

**IQAC** Cell and Incubation Centre, Department of Electronics

#### PROCEEDING

Hypnosis is a human condition which involves focused attention, reduced peripheral awareness and an enhanced capacity to respond to suggestion. Hypnotism is a therapy and psychic ability of command. Hypnotism can improve the success of treatments for phobias, fears, sleep disorders, depression, stress, pain control and also used to overcome habits such as smoking or overreacting.

In this view incubation centre and IQAC cell of college was jointly organized a one day workshop on 'Hypnotism: a useful science' to ensure its benefit to college students.

Prof. Mr. B. S. Mane, Head Department of Electronics was resource person of program. Total 111 students of B. Sc. and 45 faculty members were present for workshop. Prof. Mr. B. S. Mane discussed hypnotism therapy and its health benefits in his speech during session I of workshop. However in session II he shown hypnotism technique practically to all participants. 15 students participated directly in demonstration of hypnotism. Mr. D. N. Mane, co-ordinator of staff academy was presented the welcome address, Mr. C. Y. Chavan felicitated to Mr. Mane B. S. by offering him booque. At the end, Dr. Jadhav S. H., co-ordinator of Incubation Centre presented vote of thanks.

The function was presided over by president of workshop, Mr. S. R. Patil. He briefed the objective of incubation centre and benefits of hypnotism in overall development of students in his speech.

le fel HINA MAHAVIDYAL (BK), TAL KARA