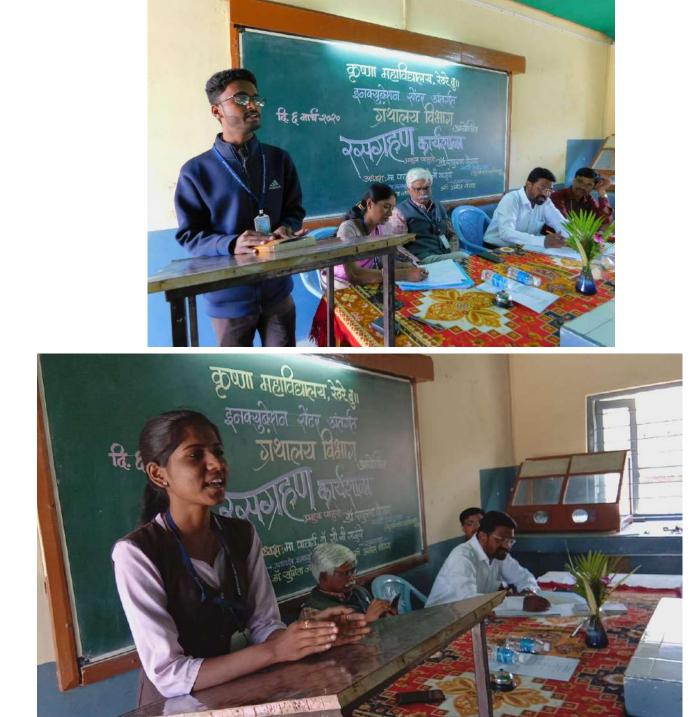

| 7  | One Day Workshop on Nursery Techniques organized by Department of Botany                                        | 66  | 27/01/2020       | 85-110  |
|----|-----------------------------------------------------------------------------------------------------------------|-----|------------------|---------|
| 8  | सांस्कृतिक विभाग आणि अग्रणी महाविद्यालय<br>उपक्रम अंतर्गत आयोजित 'एकदिवसीय<br>कार्यशाळा :महिलांचे पारंपरिक खेळ' | 107 | 20/02/2020       | 111-121 |
| 9  | Rasgrahan Karyashala organized by<br>Incubation Centre and Library                                              | 63  | 06/03/2020       | 122-135 |
| 10 |                                                                                                                 |     | 9/07/2020        |         |
|    | Faculty development workshop on 'E-<br>content development tools'                                               | 49  | to<br>15/07/2020 | 136-155 |

#### **INCUBATION CENTRE** DEPARTMENT/ COMMITTEE/ FACULTY