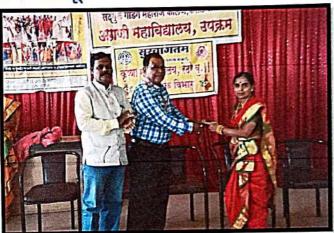

In this view incubation centre and IQAC cell of college was jointly organized a one day workshop on 'Hypnotism: a useful science' to ensure its benefit to college students.

Prof. Mr. B. S. Mane, Head Department of Electronics was resource person of program. Total 111 students of B. Sc. and 45 faculty members were present for workshop. Prof. Mr. B. S. Mane discussed hypnotism therapy and its health benefits in his speech during session I of workshop. However in session II he shown hypnotism technique practically to all participants. 15 students participated directly in demonstration of hypnotism. Mr. D. N. Mane, co-ordinator of staff academy was presented the welcome address, Mr. C. Y. Chavan felicitated to Mr. Mane B. S. by offering him booque. At the end, Dr. Jadhav S. H., co-ordinator of Incubation Centre presented vote of thanks.