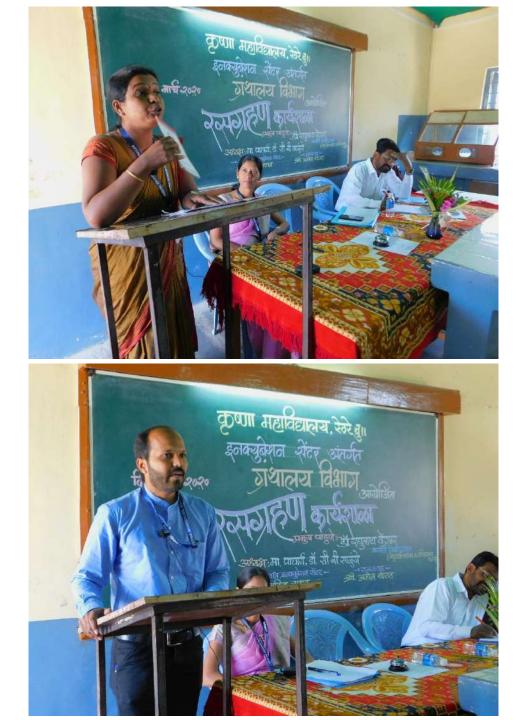

#### REPORT

Intellectual Property Rights are exclusive legal rights over creations of the mind. IPR give the proprietor rights to exploit intellectual creation of the mind. To create awareness about the need and importance of IPR among the faculty, research scholars, to facilitate filling of application for patents and other IPR, to manage and incubate IP generation in institute one day workshop under the title "Intellectual Property Rights and Digital rights management" was organized by Krishna Mahavidyalaya, Rethare (Bk) on 23th September 2019. The Expert speakers Dr. D. B. Sutar, Deputy Librarian, and Dr. S. V. Thorat, Assistant librarian, Barr. Balasaheb Khardekar, Knowledge resource centre, Shivaji University Kolhapur was invited to conduct the workshop.

Dr. D. S. Dalavi coordinator of IQAC cell welcomed the guest and explained the need to spread awareness regarding IPR and their related issues. Librarian Mr. Amol Thorat sir gave introduction of the expert speakers. Speaking on this occasion Principal Dr. C. B. Salunkhe sir addressed to the participants, by stating that the workshop is aimed to foster innovation and invention and it will be helpful to protect their inventive work and filling of application for patents and other IPR like copyright etc.

#### **Technical Session I: IPR and Plagiarism**

Expert speaker Dr. D. B. Sutar, Deputy Librerian, Barr. Balasaheb Khardekar, Knowledge resource centre, Shivaji University Kolhapur, enlighten the participants the history of IPR and their protection, issues of do's and don'ts for researcher in the context of publishing and patenting. He made them aware about patenting procedure. He told about plagiarism, ethical issues, how to avoid plagiarism, possible consequences/punishments, how to cite to avoid infringement and plagiarism.

#### **Technical Session II: IPR and Digital Rights Management**

In second session Dr. S. V. Thorat gave his remarks to illustrate the IP importance. He addressed about how DRM can be viewed as an attempt to provide "remote control" to digital content, it includes persistence protection, business rights, access tracking etc., how it works, watermarking concept, technical issues in mechanism of DRM because of security breakers.

At the end of each session, the speakers answered queries raised by the participants. In the feedback session participants expressed their gratitude about the informative workshop.

Dr. Sunita Jadhav, coordinator of workshop proposed vote of thanks.