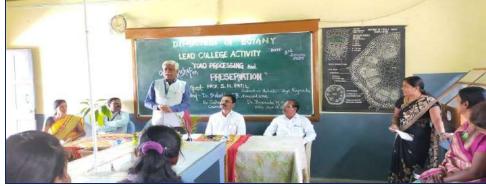

# Department of Botany under Lead College Activity

Department of Botany, Krishna Mahavidyalaya, Rethare Bk. Organized One Day Workshop on 'Food Processing and Preservation', on 3<sup>rd</sup> January 2020 under Lead College Activity, Shivaji University, Kolhapur. The Chief Guest of Workshop was Mr. S. N. Patil, Assistant Professor, Department of Food Technology, Dadasaheb Mokashi, College, Rajmachi and President was Dr. C. B. Salunkhe, Principal, Krishna Mahavidyalaya, Rethare Bk.

The workshop begins with introductory speech given by Mr. N. V. Gaikwad, Co-ordinator, Lead College Activity. Felicitation of chief guest and president was done by Dr. M S. Bansode, Head Department of Botany. Workshop them\*and introduction of Chief guest was given by Dr. S. H. Jadhav, Convenor of workshop. She was also expressed vote of thanks. Mr. S. N. Patil given guidance on Food processing and Preservation methods in very lucid manner. About 79 students and faculty members benefitted through this workshop.