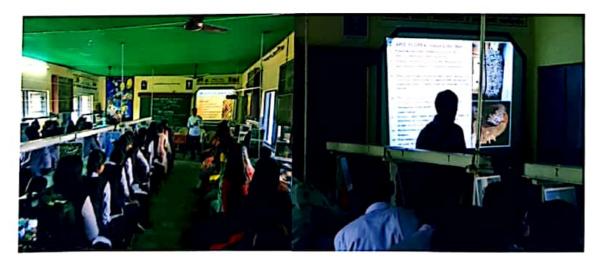

#### PROCEEDING

Hypnosis is a human condition which involves focused attention, reduced peripheral awareness and an enhanced capacity to respond to suggestion. Hypnotism is a therapy and psychic ability of command. Hypnotism can improve the success of treatments for phobias, fears, sleep disorders, depression, stress, pain control and also used to overcome habits such as smoking or overreacting.

In this view incubation centre and IQAC cell of college was jointly organized a one day workshop on 'Hypnotism: a useful science' to ensure its benefit to college students.

Prof. Mr. B. S. Mane, Head Department of Electronics was resource person of program. Total 111 students of B. Sc. and 45 faculty members were present for workshop. Prof. Mr. B. S. Mane discussed hypnotism therapy and its health benefits in his speech during session I of workshop. However in session II he shown hypnotism technique practically to all participants. 15 students participated directly in demonstration of hypnotism. Mr. D. N. Mane, co-ordinator of staff academy was presented the welcome address, Mr. C. Y. Chavan felicitated to Mr. Mane B. S. by offering him booque. At the end, Dr. Jadhav S. H., co-ordinator of Incubation Centre presented vote of thanks.