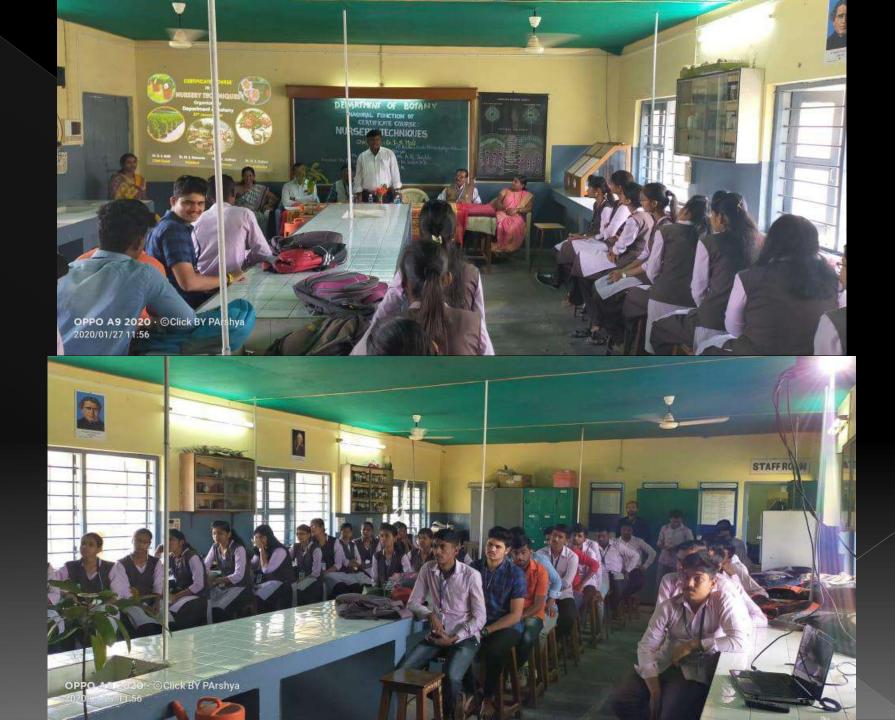

# KRISHNA MAHAVIDYALAYA, RETHARE BK

# One Day Workshop on 'Food Processing and Preservation'

Organized by

# Department of Botany under Lead College Activity

Department of Botany, Krishna Mahavidyalaya, Rethare Bk. Organized One Day Workshop on 'Food Processing and Preservation', on 3<sup>rd</sup> January 2020 under Lead College Activity, Shivaji University, Kolhapur. The Chief Guest of Workshop was Mr. S. N. Patil, Assistant Professor, Department of Food Technology, Dadasaheb Mokashi, College, Rajmachi and President was Dr. C. B. Salunkhe, Principal, Krishna Mahavidyalaya, Rethare Bk.

The workshop begins with introductory speech given by Mr. N. V. Gaikwad, Co-ordinator, Lead College Activity. Felicitation of chief guest and president was done by Dr. M S. Bansode, Head Department of Botany. Workshop them\*and introduction of Chief guest was given by Dr. S. H. Jadhav, Convenor of workshop. She was also expressed vote of thanks. Mr. S. N. Patil given guidance on Food processing and Preservation methods in very lucid manner. About 79 students and faculty members benefitted through this workshop.