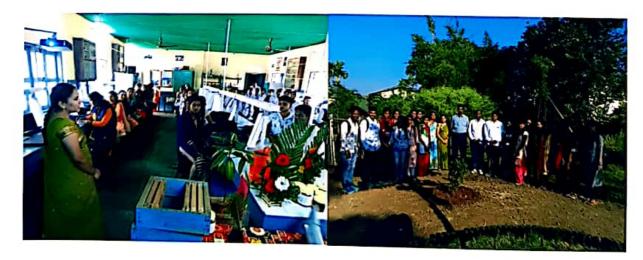

#### REPORT

Intellectual Property Rights are exclusive legal rights over creations of the mind. IPR give the proprietor rights to exploit intellectual creation of the mind. To create awareness about the need and importance of IPR among the faculty, research scholars, to facilitate filling of application for patents and other IPR, to manage and incubate IP generation in institute one day workshop under the title "Intellectual Property Rights and Digital rights management" was organized by Krishna Mahavidyalaya, Rethare (Bk) on 23th September 2019. The Expert speakers Dr. D. B. Sutar, Deputy Librarian, and Dr. S. V. Thorat, Assistant librarian, Barr. Balasaheb Khardekar, Knowledge resource centre, Shivaji University Kolhapur was invited to conduct the workshop.

Dr. D. S. Dalavi coordinator of IQAC cell welcomed the guest and explained the need to spread awareness regarding IPR and their related issues. Librarian Mr. Amol Thorat sir gave introduction of the expert speakers. Speaking on this occasion Principal Dr. C. B. Salunkhe sir addressed to the participants, by stating that the workshop is aimed to foster innovation and invention and it will be helpful to protect their inventive work and filling of application for patents and other IPR like copyright etc.