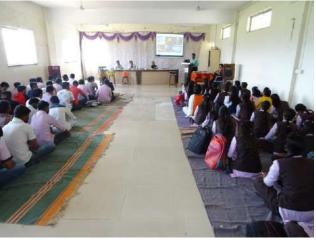

In this view incubation centre and IQAC cell of college was jointly organized a one day workshop on 'Hypnotism: a useful science' to ensure its benefit to college students.

Prof. Mr. B. S. Mane, Head Department of Electronics was resource person of program. Total 111 students of B. Sc. and 45 faculty members were present for workshop. Prof. Mr. B. S. Mane discussed hypnotism therapy and its health benefits in his speech during session I of workshop. However in session II he shown hypnotism technique practically to all participants. 15 students participated directly in demonstration of hypnotism. Mr. D. N. Mane, co-ordinator of staff academy was presented the welcome address, Mr. C. Y. Chavan felicitated to Mr. Mane B. S. by offering him booque. At the end, Dr. Jadhav S. H., co-ordinator of Incubation Centre presented vote of thanks.

The function was presided over by president of workshop, Mr. S. R. Patil. He briefed the objective of incubation centre and benefits of hypnotism in overall development of students in his speech.

le fel HINA MAHAVIDYAL (BK), TAL KARA