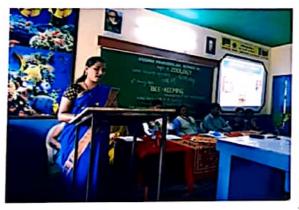

|                                                   |
|                                                                                                                                                             | मार पुष्पा मध्यकर<br>टक मोनिका पाइरंग<br>कर फरानाज महमद<br>उक्त फरानाज महमद<br>उक्त फरोज घटमद<br>प्रावचे गिर्धावा २४निला<br>मार ज्लेठल विठ्ल<br>कि महेश रमेश<br>कि विशाल भानिल | मार पुष्पा मध्यकर                                 |

Head

Department of Zoology K. M. Rethare (Bk.)



## LEAD COLLEGE ACTIVITY : ONE DAY WORKSHOP ON BEE-KEEPING: MANAGEMENT AND MAINTENANCE ON SATURDAY 4<sup>TH</sup> JANUARY 2020



Inaugural function of One Day Workshop





First Speaker- Mr. M.M. Gadale

Second Speaker- Prof.Dr. S.S.Patil



## PRACTICAL DEMONSTRATION ON BEE-KEEPING

-



Two faculties and seventeen students from Y. C. College of Science, Karad, participated in this Workshop.



6109 (MS)



Head, Department of Zoology

Co-ordinator

has participated in workshop Department of Zoology Krishna Mahavidyalaya Rethare Bk.held on on "BEE-KEEPING: MANAGEMENT AND MAINTENANCE" under Lead College Activity of Shivaji University Kolhapur organized by This is to certify that, Mr/Miss Saturday 4th Jan. 2020 0



# CERTIFICATE

KRISHNA MAHAVIDYALAYA, RETHARE BK. SHETAKARI SHIKSHAN PRASARAK MANDAL'S





| Name: - Pauson Artistorn Sanjay - B Sc. I                                                 |
|--------------------------------------------------------