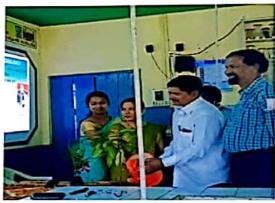

In this view incubation centre and IQAC cell of college was jointly organized a one day workshop on 'Hypnotism: a useful science' to ensure its benefit to college students.

Prof. Mr. B. S. Mane, Head Department of Electronics was resource person of program. Total 111 students of B. Sc. and 45 faculty members were present for workshop. Prof. Mr. B. S. Mane discussed hypnotism therapy and its health benefits in his speech during session I of workshop. However in session II he shown hypnotism technique practically to all participants. 15 students participated directly in demonstration of hypnotism. Mr. D. N. Mane, co-ordinator of staff academy was presented the welcome address, Mr. C. Y. Chavan felicitated to Mr. Mane B. S. by offering him booque. At the end, Dr. Jadhav S. H., co-ordinator of Incubation Centre presented vote of thanks.

The function was presided over by president of workshop, Mr. S. R. Patil. He briefed the objective of incubation centre and benefits of hypnotism in overall development of students in his speech.

le fel HINA MAHAVIDYAL (BK), TAL KARA