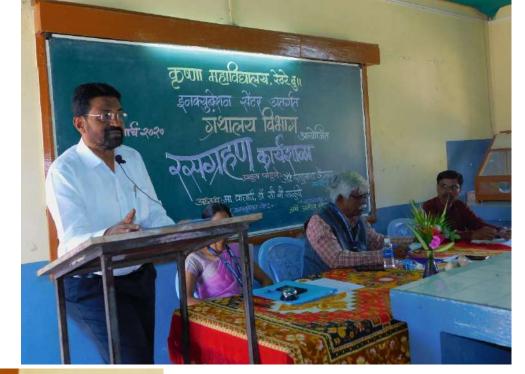

#### **Technical Session I: IPR and Plagiarism**

Expert speaker Dr. D. B. Sutar, Deputy Librerian, Barr. Balasaheb Khardekar, Knowledge resource centre, Shivaji University Kolhapur, enlighten the participants the history of IPR and their protection, issues of do's and don'ts for researcher in the context of publishing and patenting. He made them aware about patenting procedure. He told about plagiarism, ethical issues, how to avoid plagiarism, possible consequences/punishments, how to cite to avoid infringement and plagiarism.

#### **Technical Session II: IPR and Digital Rights Management**

In second session Dr. S. V. Thorat gave his remarks to illustrate the IP importance. He addressed about how DRM can be viewed as an attempt to provide "remote control" to digital content, it includes persistence protection, business rights, access tracking etc., how it works, watermarking concept, technical issues in mechanism of DRM because of security breakers.