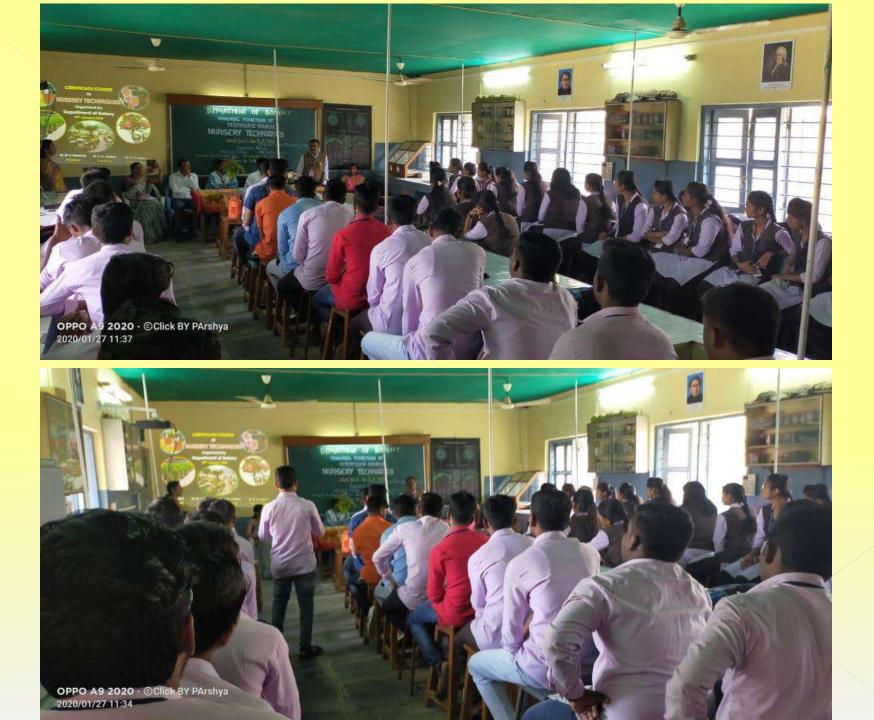

| 7  | One Day Workshop on Nursery Techniques organized by Department of Botany                                        | 66  | 27/01/2020       | 85-110  |
|----|-----------------------------------------------------------------------------------------------------------------|-----|------------------|---------|
| 8  | सांस्कृतिक विभाग आणि अग्रणी महाविद्यालय<br>उपक्रम अंतर्गत आयोजित 'एकदिवसीय<br>कार्यशाळा :महिलांचे पारंपरिक खेळ' | 107 | 20/02/2020       | 111-121 |
| 9  | Rasgrahan Karyashala organized by<br>Incubation Centre and Library                                              | 63  | 06/03/2020       | 122-135 |
| 10 |                                                                                                                 |     | 9/07/2020        |         |
|    | Faculty development workshop on 'E-<br>content development tools'                                               | 49  | to<br>15/07/2020 | 136-155 |