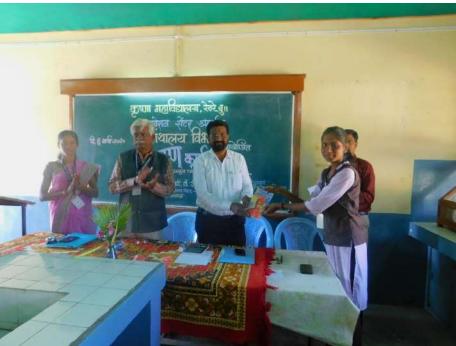

| 7  | One Day Workshop on Nursery Techniques organized by Department of Botany                                        | 66  | 27/01/2020       | 85-110  |
|----|-----------------------------------------------------------------------------------------------------------------|-----|------------------|---------|
| 8  | सांस्कृतिक विभाग आणि अग्रणी महाविद्यालय<br>उपक्रम अंतर्गत आयोजित 'एकदिवसीय<br>कार्यशाळा :महिलांचे पारंपरिक खेळ' | 107 | 20/02/2020       | 111-121 |
| 9  | Rasgrahan Karyashala organized by<br>Incubation Centre and Library                                              | 63  | 06/03/2020       | 122-135 |
| 10 |                                                                                                                 |     | 9/07/2020        |         |
|    | Faculty development workshop on 'E-<br>content development tools'                                               | 49  | to<br>15/07/2020 | 136-155 |

#### **INCUBATION CENTRE** DEPARTMENT/ COMMITTEE/ FACULTY