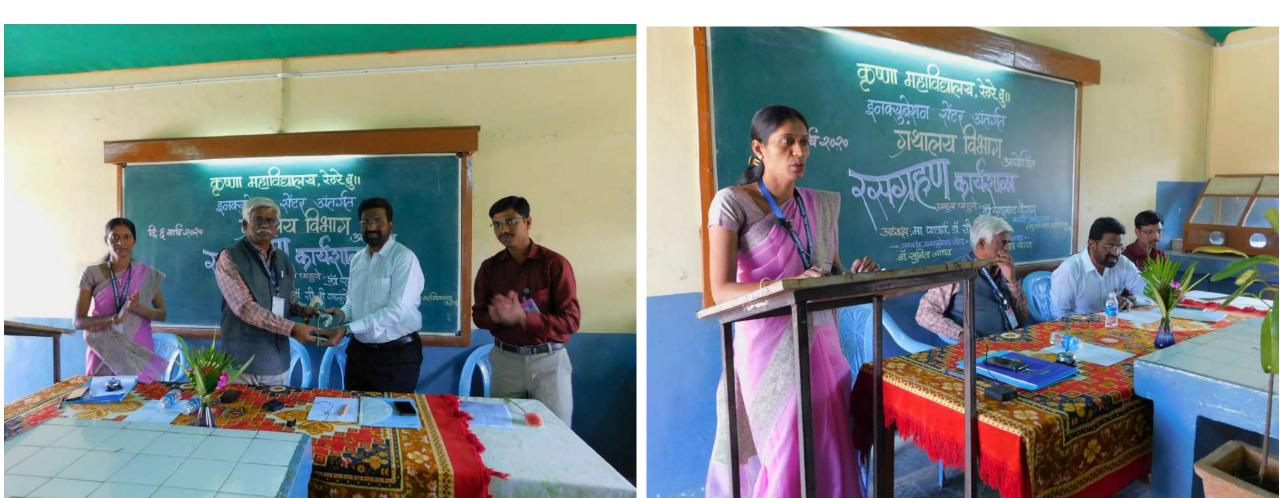

#### REPORT

Intellectual Property Rights are exclusive legal rights over creations of the mind. IPR give the proprietor rights to exploit intellectual creation of the mind. To create awareness about the need and importance of IPR among the faculty, research scholars, to facilitate filling of application for patents and other IPR, to manage and incubate IP generation in institute one day workshop under the title "Intellectual Property Rights and Digital rights management" was organized by Krishna Mahavidyalaya, Rethare (Bk) on 23th September 2019. The Expert speakers Dr. D. B. Sutar, Deputy Librarian, and Dr. S. V. Thorat, Assistant librarian, Barr. Balasaheb Khardekar, Knowledge resource centre, Shivaji University Kolhapur was invited to conduct the workshop.

Dr. D. S. Dalavi coordinator of IQAC cell welcomed the guest and explained the need to spread awareness regarding IPR and their related issues. Librarian Mr. Amol Thorat sir gave introduction of the expert speakers. Speaking on this occasion Principal Dr. C. B. Salunkhe sir addressed to the participants, by stating that the workshop is aimed to foster innovation and invention and it will be helpful to protect their inventive work and filling of application for patents and other IPR like copyright etc.