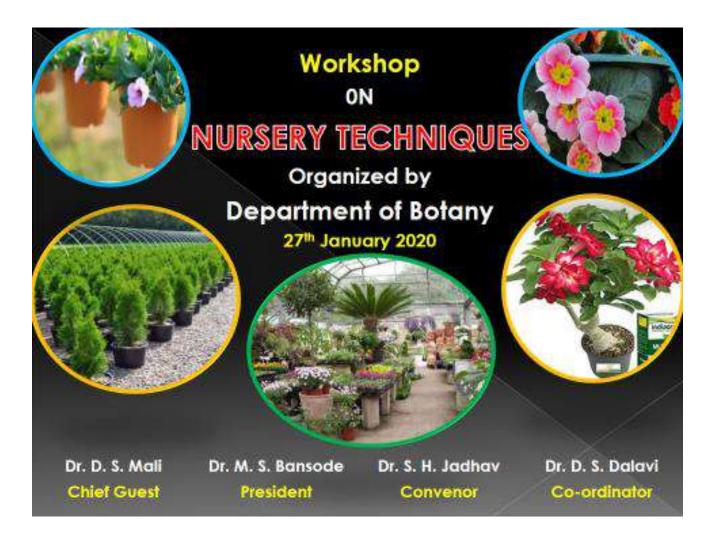

| 7  | One Day Workshop on Nursery Techniques organized by Department of Botany                                        | 66  | 27/01/2020       | 85-110  |
|----|-----------------------------------------------------------------------------------------------------------------|-----|------------------|---------|
| 8  | सांस्कृतिक विभाग आणि अग्रणी महाविद्यालय<br>उपक्रम अंतर्गत आयोजित 'एकदिवसीय<br>कार्यशाळा :महिलांचे पारंपरिक खेळ' | 107 | 20/02/2020       | 111-121 |
| 9  | Rasgrahan Karyashala organized by<br>Incubation Centre and Library                                              | 63  | 06/03/2020       | 122-135 |
| 10 |                                                                                                                 |     | 9/07/2020        |         |
|    | Faculty development workshop on 'E-<br>content development tools'                                               | 49  | to<br>15/07/2020 | 136-155 |

# One Day Workshop on 'Food Processing and Preservation'

Organized by

# Department of Botany under Lead College Activity

Department of Botany, Krishna Mahavidyalaya, Rethare Bk. Organized One Day Workshop on 'Food Processing and Preservation', on 3<sup>rd</sup> January 2020 under Lead College Activity, Shivaji University, Kolhapur. The Chief Guest of Workshop was Mr. S. N. Patil, Assistant Professor, Department of Food Technology, Dadasaheb Mokashi, College, Rajmachi and President was Dr. C. B. Salunkhe, Principal, Krishna Mahavidyalaya, Rethare Bk.

The workshop begins with introductory speech given by Mr. N. V. Gaikwad, Co-ordinator, Lead College Activity. Felicitation of chief guest and president was done by Dr. M S. Bansode, Head Department of Botany. Workshop them\*and introduction of Chief guest was given by Dr. S. H. Jadhav, Convenor of workshop. She was also expressed vote of thanks. Mr. S. N. Patil given guidance on Food processing and Preservation methods in very lucid manner. About 79 students and faculty members benefitted through this workshop.