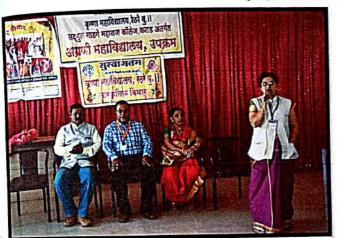

The function was presided over by president of workshop, Mr. S. R. Patil. He briefed the objective of incubation centre and benefits of hypnotism in overall development of students in his speech.

le fel HINA MAHAVIDYAL (BK), TAL KARA