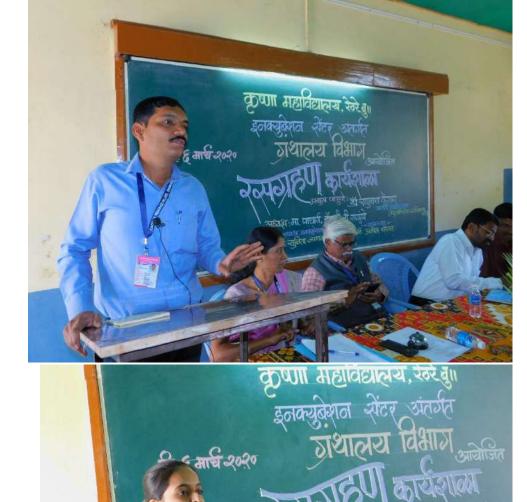

| 7  | One Day Workshop on Nursery Techniques organized by Department of Botany                                        | 66  | 27/01/2020       | 85-110  |
|----|-----------------------------------------------------------------------------------------------------------------|-----|------------------|---------|
| 8  | सांस्कृतिक विभाग आणि अग्रणी महाविद्यालय<br>उपक्रम अंतर्गत आयोजित 'एकदिवसीय<br>कार्यशाळा :महिलांचे पारंपरिक खेळ' | 107 | 20/02/2020       | 111-121 |
| 9  | Rasgrahan Karyashala organized by<br>Incubation Centre and Library                                              | 63  | 06/03/2020       | 122-135 |
| 10 |                                                                                                                 |     | 9/07/2020        |         |
|    | Faculty development workshop on 'E-<br>content development tools'                                               | 49  | to<br>15/07/2020 | 136-155 |

#### **INCUBATION CENTRE** DEPARTMENT/ COMMITTEE/ FACULTY