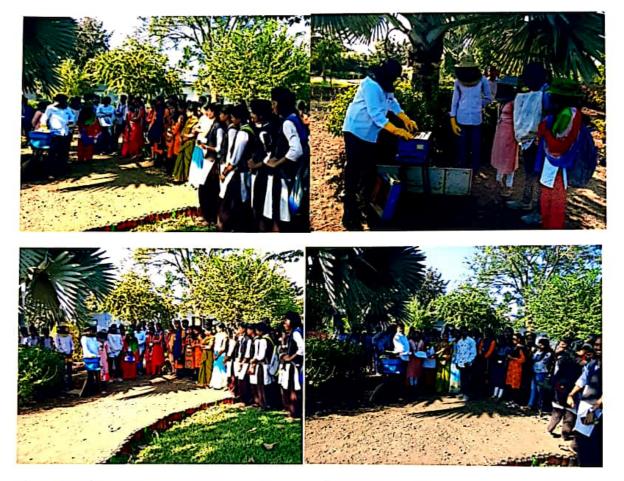

# Department of Botany under Lead College Activity

Department of Botany, Krishna Mahavidyalaya, Rethare Bk. Organized One Day Workshop on 'Food Processing and Preservation', on 3<sup>rd</sup> January 2020 under Lead College Activity, Shivaji University, Kolhapur. The Chief Guest of Workshop was Mr. S. N. Patil, Assistant Professor, Department of Food Technology, Dadasaheb Mokashi, College, Rajmachi and President was Dr. C. B. Salunkhe, Principal, Krishna Mahavidyalaya, Rethare Bk.

The workshop begins with introductory speech given by Mr. N. V. Gaikwad, Co-ordinator, Lead College Activity. Felicitation of chief guest and president was done by Dr. M S. Bansode, Head Department of Botany. Workshop them\*and introduction of Chief guest was given by Dr. S. H. Jadhav, Convenor of workshop. She was also expressed vote of thanks. Mr. S. N. Patil given guidance on Food processing and Preservation methods in very lucid manner. About 79 students and faculty members benefitted through this workshop.