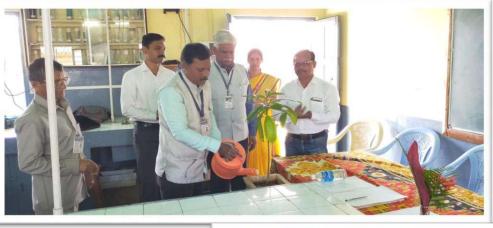

# Department of Botany under Lead College Activity

Department of Botany, Krishna Mahavidyalaya, Rethare Bk. Organized One Day Workshop on 'Food Processing and Preservation', on 3<sup>rd</sup> January 2020 under Lead College Activity, Shivaji University, Kolhapur. The Chief Guest of Workshop was Mr. S. N. Patil, Assistant Professor, Department of Food Technology, Dadasaheb Mokashi, College, Rajmachi and President was Dr. C. B. Salunkhe, Principal, Krishna Mahavidyalaya, Rethare Bk.

The workshop begins with introductory speech given by Mr. N. V. Gaikwad, Co-ordinator, Lead College Activity. Felicitation of chief guest and president was done by Dr. M S. Bansode, Head Department of Botany. Workshop them\*and introduction of Chief guest was given by Dr. S. H. Jadhav, Convenor of workshop. She was also expressed vote of thanks. Mr. S. N. Patil given guidance on Food processing and Preservation methods in very lucid manner. About 79 students and faculty members benefitted through this workshop.