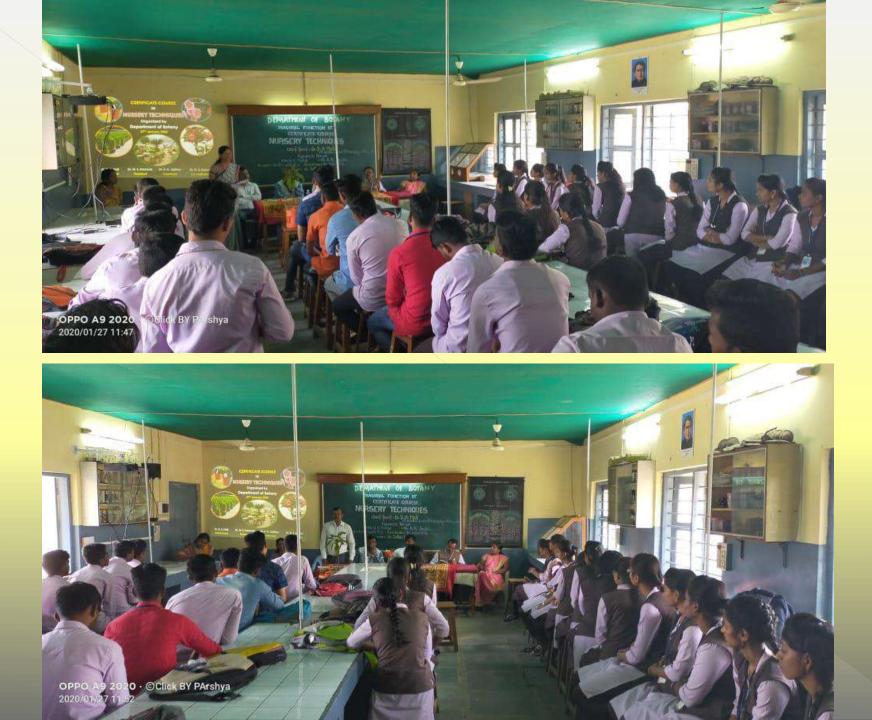

# KRISHNA MAHAVIDYALAYA, RETHARE BK

# One Day Workshop on 'Food Processing and Preservation'

Organized by

# Department of Botany under Lead College Activity

Department of Botany, Krishna Mahavidyalaya, Rethare Bk. Organized One Day Workshop on 'Food Processing and Preservation', on 3<sup>rd</sup> January 2020 under Lead College Activity, Shivaji University, Kolhapur. The Chief Guest of Workshop was Mr. S. N. Patil, Assistant Professor, Department of Food Technology, Dadasaheb Mokashi, College, Rajmachi and President was Dr. C. B. Salunkhe, Principal, Krishna Mahavidyalaya, Rethare Bk.

The workshop begins with introductory speech given by Mr. N. V. Gaikwad, Co-ordinator, Lead College Activity. Felicitation of chief guest and president was done by Dr. M S. Bansode, Head Department of Botany. Workshop them\*and introduction of Chief guest was given by Dr. S. H. Jadhav, Convenor of workshop. She was also expressed vote of thanks. Mr. S. N. Patil given guidance on Food processing and Preservation methods in very lucid manner. About 79 students and faculty members benefitted through this workshop.