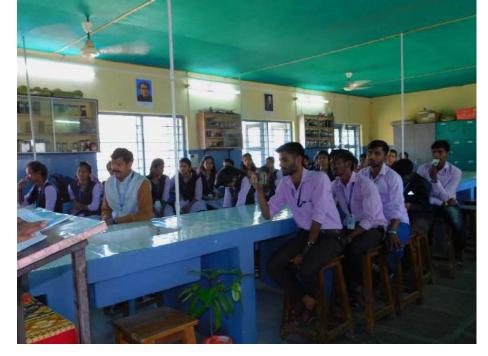

| 7  | One Day Workshop on Nursery Techniques organized by Department of Botany                                        | 66  | 27/01/2020       | 85-110  |
|----|-----------------------------------------------------------------------------------------------------------------|-----|------------------|---------|
| 8  | सांस्कृतिक विभाग आणि अग्रणी महाविद्यालय<br>उपक्रम अंतर्गत आयोजित 'एकदिवसीय<br>कार्यशाळा :महिलांचे पारंपरिक खेळ' | 107 | 20/02/2020       | 111-121 |
| 9  | Rasgrahan Karyashala organized by<br>Incubation Centre and Library                                              | 63  | 06/03/2020       | 122-135 |
| 10 |                                                                                                                 |     | 9/07/2020        |         |
|    | Faculty development workshop on 'E-<br>content development tools'                                               | 49  | to<br>15/07/2020 | 136-155 |

#### **INCUBATION CENTRE** DEPARTMENT/ COMMITTEE/ FACULTY