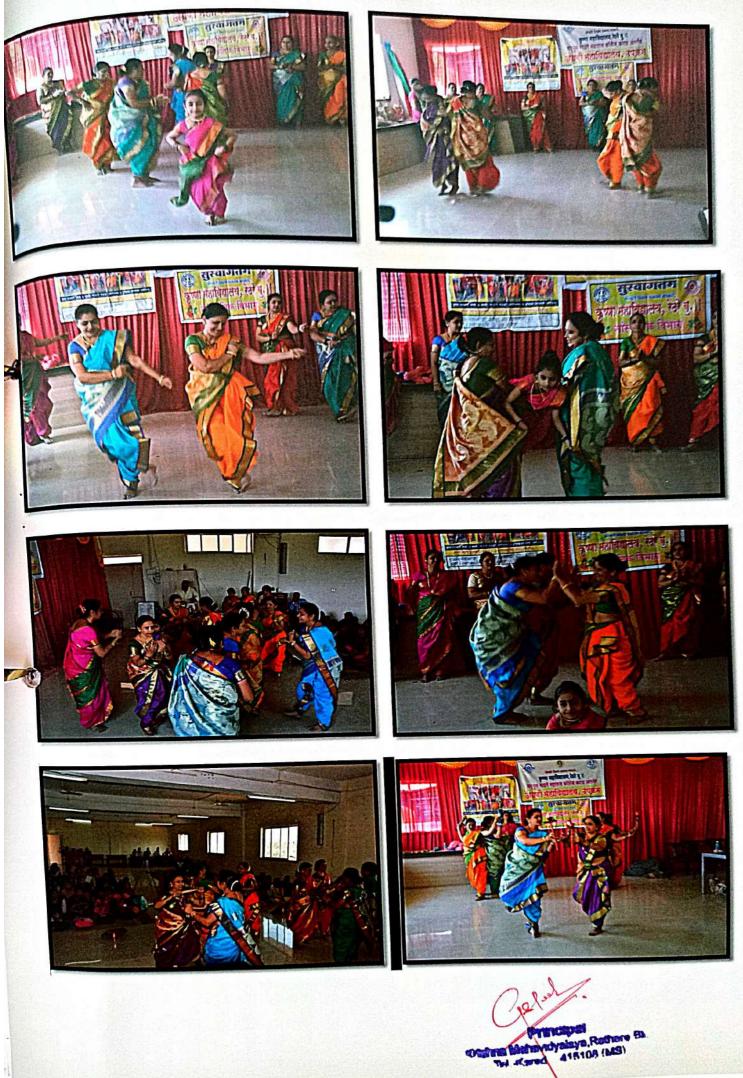

| 7  | One Day Workshop on Nursery Techniques organized by Department of Botany                                        | 66  | 27/01/2020       | 85-110  |
|----|-----------------------------------------------------------------------------------------------------------------|-----|------------------|---------|
| 8  | सांस्कृतिक विभाग आणि अग्रणी महाविद्यालय<br>उपक्रम अंतर्गत आयोजित 'एकदिवसीय<br>कार्यशाळा :महिलांचे पारंपरिक खेळ' | 107 | 20/02/2020       | 111-121 |
| 9  | Rasgrahan Karyashala organized by<br>Incubation Centre and Library                                              | 63  | 06/03/2020       | 122-135 |
| 10 |                                                                                                                 |     | 9/07/2020        |         |
|    | Faculty development workshop on 'E-<br>content development tools'                                               | 49  | to<br>15/07/2020 | 136-155 |