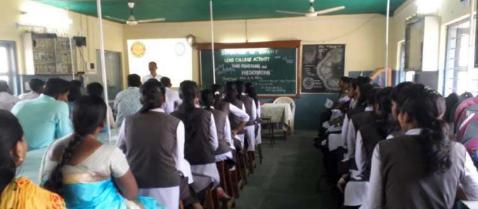

# Department of Botany under Lead College Activity

Department of Botany, Krishna Mahavidyalaya, Rethare Bk. Organized One Day Workshop on 'Food Processing and Preservation', on 3<sup>rd</sup> January 2020 under Lead College Activity, Shivaji University, Kolhapur. The Chief Guest of Workshop was Mr. S. N. Patil, Assistant Professor, Department of Food Technology, Dadasaheb Mokashi, College, Rajmachi and President was Dr. C. B. Salunkhe, Principal, Krishna Mahavidyalaya, Rethare Bk.

The workshop begins with introductory speech given by Mr. N. V. Gaikwad, Co-ordinator, Lead College Activity. Felicitation of chief guest and president was done by Dr. M S. Bansode, Head Department of Botany. Workshop them\*and introduction of Chief guest was given by Dr. S. H. Jadhav, Convenor of workshop. She was also expressed vote of thanks. Mr. S. N. Patil given guidance on Food processing and Preservation methods in very lucid manner. About 79 students and faculty members benefitted through this workshop.