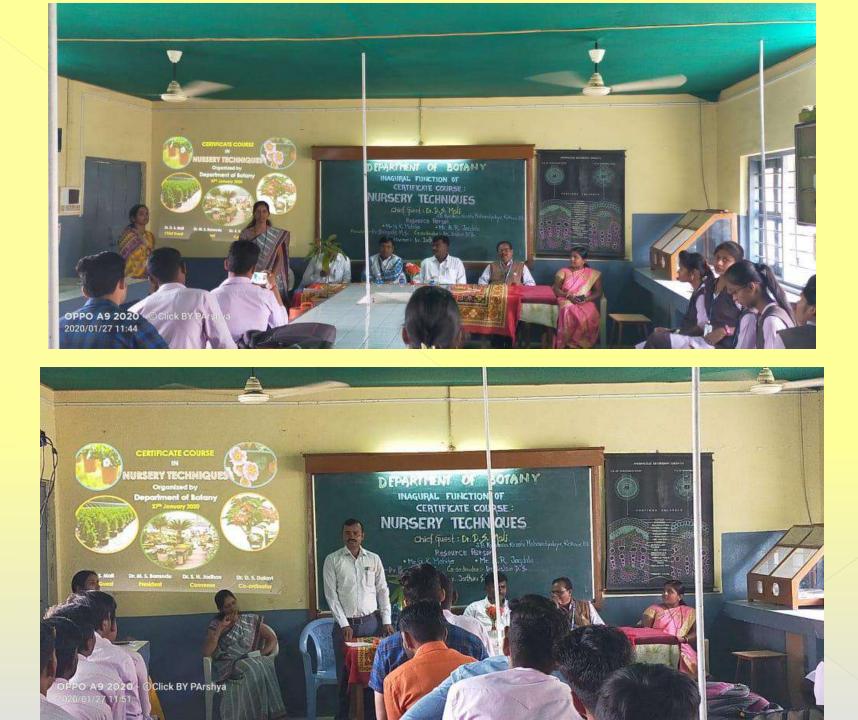

| 7  | One Day Workshop on Nursery Techniques organized by Department of Botany                                        | 66  | 27/01/2020       | 85-110  |
|----|-----------------------------------------------------------------------------------------------------------------|-----|------------------|---------|
| 8  | सांस्कृतिक विभाग आणि अग्रणी महाविद्यालय<br>उपक्रम अंतर्गत आयोजित 'एकदिवसीय<br>कार्यशाळा :महिलांचे पारंपरिक खेळ' | 107 | 20/02/2020       | 111-121 |
| 9  | Rasgrahan Karyashala organized by<br>Incubation Centre and Library                                              | 63  | 06/03/2020       | 122-135 |
| 10 |                                                                                                                 |     | 9/07/2020        |         |
|    | Faculty development workshop on 'E-<br>content development tools'                                               | 49  | to<br>15/07/2020 | 136-155 |