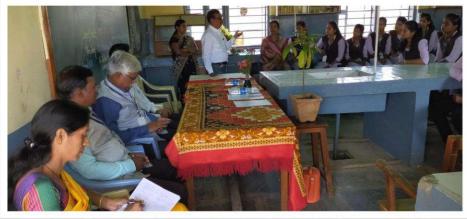

#### REPORT

Intellectual Property Rights are exclusive legal rights over creations of the mind. IPR give the proprietor rights to exploit intellectual creation of the mind. To create awareness about the need and importance of IPR among the faculty, research scholars, to facilitate filling of application for patents and other IPR, to manage and incubate IP generation in institute one day workshop under the title "Intellectual Property Rights and Digital rights management" was organized by Krishna Mahavidyalaya, Rethare (Bk) on 23th September 2019. The Expert speakers Dr. D. B. Sutar, Deputy Librarian, and Dr. S. V. Thorat, Assistant librarian, Barr. Balasaheb Khardekar, Knowledge resource centre, Shivaji University Kolhapur was invited to conduct the workshop.

Dr. D. S. Dalavi coordinator of IQAC cell welcomed the guest and explained the need to spread awareness regarding IPR and their related issues. Librarian Mr. Amol Thorat sir gave introduction of the expert speakers. Speaking on this occasion Principal Dr. C. B. Salunkhe sir addressed to the participants, by stating that the workshop is aimed to foster innovation and invention and it will be helpful to protect their inventive work and filling of application for patents and other IPR like copyright etc.