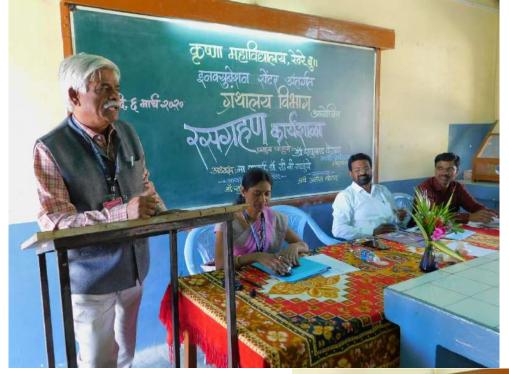

Dr. D. S. Dalavi coordinator of IQAC cell welcomed the guest and explained the need to spread awareness regarding IPR and their related issues. Librarian Mr. Amol Thorat sir gave introduction of the expert speakers. Speaking on this occasion Principal Dr. C. B. Salunkhe sir addressed to the participants, by stating that the workshop is aimed to foster innovation and invention and it will be helpful to protect their inventive work and filling of application for patents and other IPR like copyright etc.

> > Workshop Schedule

Convener Dr. D. S. Dalavi IQAC Co-ordinator Head, Department of Physics

Principal Dr. C. B. Salunkhe Krishna Mahavidyalaya, Rethare Bk

Contact Mobile : 9527350402 / 9766212762 E-mail : dhanuphysics@gmail.com