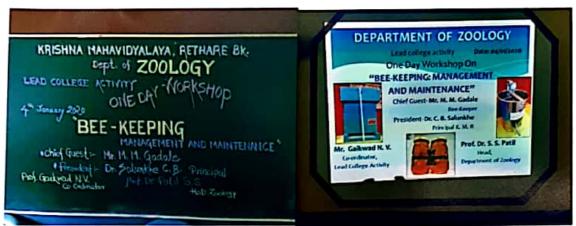

|                                                                                                                                                                                |                                                   |
|                                                                                                                                                             | मार पुष्पा मध्यकर<br>टक मोनिका पाइरंग<br>कर फरानाज महमद<br>उक्त फरानाज महमद<br>उक्त फरोज घटमद<br>प्रावचे गिर्धावा २४निला<br>मार ज्लेठल विठ्ल<br>कि महेश रमेश<br>कि विशाल भानिल | मार पुष्पा मध्यकर                                 |

Head

Department of Zoology K. M. Rethare (Bk.)



## LEAD COLLEGE ACTIVITY : ONE DAY WORKSHOP ON BEE-KEEPING: MANAGEMENT AND MAINTENANCE ON SATURDAY 4<sup>TH</sup> JANUARY 2020



Inaugural function of One Day Workshop





First Speaker- Mr. M.M. Gadale

Second Speaker- Prof.Dr. S.S.Patil



## PRACTICAL DEMONSTRATION ON BEE-KEEPING

-



Two faculties and seventeen students from Y. C. College of Science, Karad, participated in this Workshop.



6109 (MS)



Head, Department of Zoology

Co-ordinator

has participated in workshop Department of Zoology Krishna Mahavidyalaya Rethare Bk.held on on "BEE-KEEPING: MANAGEMENT AND MAINTENANCE" under Lead College Activity of Shivaji University Kolhapur organized by This is to certify that, Mr/Miss Saturday 4th Jan. 2020 0



# CERTIFICATE

KRISHNA MAHAVIDYALAYA, RETHARE BK. SHETAKARI SHIKSHAN PRASARAK MANDAL'S





| Name: - Pauson Artistorn Sanjay - B Sc. I                                                 |
|--------------