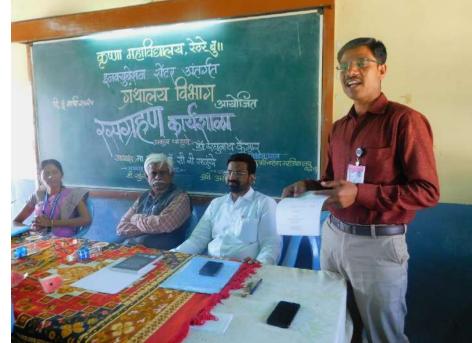

# Krishna Mahavidyalaya, Rethare (Bk)

One day workshop

on

# "Intellectual Property Right (IPR) and Digital rights management(DRM)"

23<sup>rd</sup> September 2019

#### REPORT

Intellectual Property Rights are exclusive legal rights over creations of the mind. IPR give the proprietor rights to exploit intellectual creation of the mind. To create awareness about the need and importance of IPR among the faculty, research scholars, to facilitate filling of application for patents and other IPR, to manage and incubate IP generation in institute one day workshop under the title "Intellectual Property Rights and Digital rights management" was organized by Krishna Mahavidyalaya, Rethare (Bk) on 23th September 2019. The Expert speakers Dr. D. B. Sutar, Deputy Librarian, and Dr. S. V. Thorat, Assistant librarian, Barr. Balasaheb Khardekar, Knowledge resource centre, Shivaji University Kolhapur was invited to conduct the workshop.

Dr. D. S. Dalavi coordinator of IQAC cell welcomed the guest and explained the need to spread awareness regarding IPR and their related issues. Librarian Mr. Amol Thorat sir gave introduction of the expert speakers. Speaking on this occasion Principal Dr. C. B. Salunkhe sir addressed to the participants, by stating that the workshop is aimed to foster innovation and invention and it will be helpful to protect their inventive work and filling of application for patents and other IPR like copyright etc.

At the end of each session, the speakers answered queries raised by the participants. In the feedback session participants expressed their gratitude about the informative workshop.

Dr. Sunita Jadhav, coordinator of workshop proposed vote of thanks.