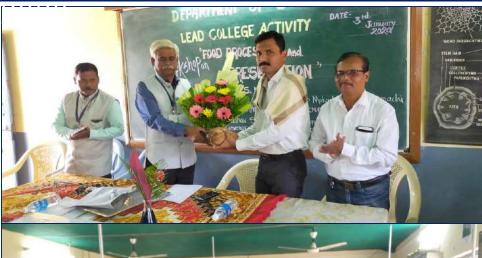

# Department of Botany under Lead College Activity

Department of Botany, Krishna Mahavidyalaya, Rethare Bk. Organized One Day Workshop on 'Food Processing and Preservation', on 3<sup>rd</sup> January 2020 under Lead College Activity, Shivaji University, Kolhapur. The Chief Guest of Workshop was Mr. S. N. Patil, Assistant Professor, Department of Food Technology, Dadasaheb Mokashi, College, Rajmachi and President was Dr. C. B. Salunkhe, Principal, Krishna Mahavidyalaya, Rethare Bk.

The workshop begins with introductory speech given by Mr. N. V. Gaikwad, Co-ordinator, Lead College Activity. Felicitation of chief guest and president was done by Dr. M S. Bansode, Head Department of Botany. Workshop them\*and introduction of Chief guest was given by Dr. S. H. Jadhav, Convenor of workshop. She was also expressed vote of thanks. Mr. S. N. Patil given guidance on Food processing and Preservation methods in very lucid manner. About 79 students and faculty members benefitted through this workshop.