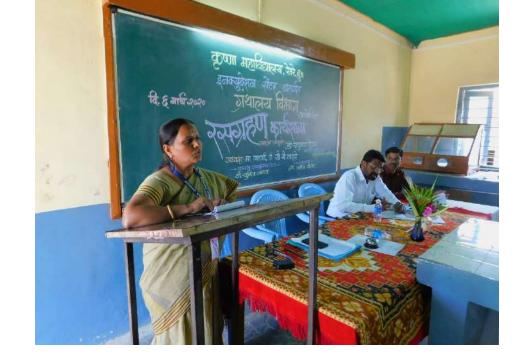

# Krishna Mahavidyalaya, Rethare (Bk)

One day workshop

on

# "Intellectual Property Right (IPR) and Digital rights management(DRM)"

23<sup>rd</sup> September 2019

#### REPORT

Intellectual Property Rights are exclusive legal rights over creations of the mind. IPR give the proprietor rights to exploit intellectual creation of the mind. To create awareness about the need and importance of IPR among the faculty, research scholars, to facilitate filling of application for patents and other IPR, to manage and incubate IP generation in institute one day workshop under the title "Intellectual Property Rights and Digital rights management" was organized by Krishna Mahavidyalaya, Rethare (Bk) on 23th September 2019. The Expert speakers Dr. D. B. Sutar, Deputy Librarian, and Dr. S. V. Thorat, Assistant librarian, Barr. Balasaheb Khardekar, Knowledge resource centre, Shivaji University Kolhapur was invited to conduct the workshop.

Dr. D. S. Dalavi coordinator of IQAC cell welcomed the guest and explained the need to spread awareness regarding IPR and their related issues. Librarian Mr. Amol Thorat sir gave introduction of the expert speakers. Speaking on this occasion Principal Dr. C. B. Salunkhe sir addressed to the participants, by stating that the workshop is aimed to foster innovation and invention and it will be helpful to protect their inventive work and filling of application for patents and other IPR like copyright etc.