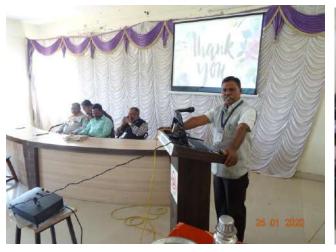

# KRISHNA MAHAVIDYALAYA, RETHARE BK. A One Day Workshop on 'Hypnotism: A Useful Science' Jointly organized by

**IQAC** Cell and Incubation Centre, Department of Electronics

#### PROCEEDING

Hypnosis is a human condition which involves focused attention, reduced peripheral awareness and an enhanced capacity to respond to suggestion. Hypnotism is a therapy and psychic ability of command. Hypnotism can improve the success of treatments for phobias, fears, sleep disorders, depression, stress, pain control and also used to overcome habits such as smoking or overreacting.

In this view incubation centre and IQAC cell of college was jointly organized a one day workshop on 'Hypnotism: a useful science' to ensure its benefit to college students.

Prof. Mr. B. S. Mane, Head Department of Electronics was resource person of program. Total 111 students of B. Sc. and 45 faculty members were present for workshop. Prof. Mr. B. S. Mane discussed hypnotism therapy and its health benefits in his speech during session I of workshop. However in session II he shown hypnotism technique practically to all participants. 15 students participated directly in demonstration of hypnotism. Mr. D. N. Mane, co-ordinator of staff academy was presented the welcome address, Mr. C. Y. Chavan felicitated to Mr. Mane B. S. by offering him booque. At the end, Dr. Jadhav S. H., co-ordinator of Incubation Centre presented vote of thanks.

The function was presided over by president of workshop, Mr. S. R. Patil. He briefed the objective of incubation centre and benefits of hypnotism in overall development of students in his speech.

le fel HINA MAHAVIDYAL (BK), TAL KARA