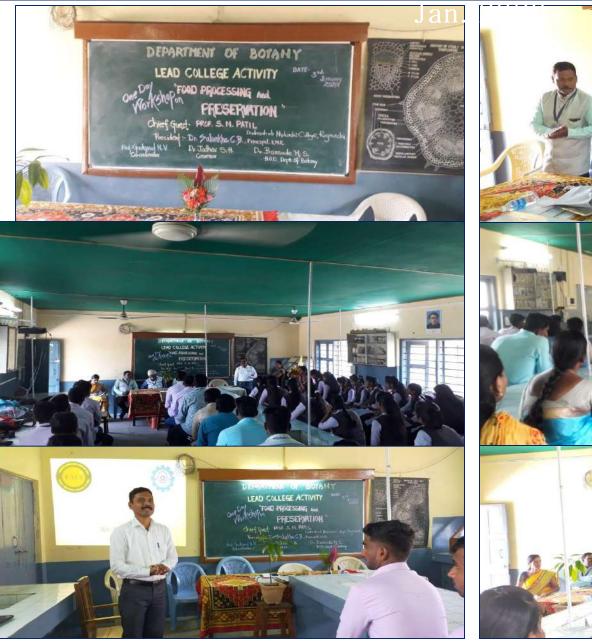

# KRISHNA MAHAVIDYALAYA, RETHARE BK

# One Day Workshop on 'Food Processing and Preservation'

Organized by

# Department of Botany under Lead College Activity

Department of Botany, Krishna Mahavidyalaya, Rethare Bk. Organized One Day Workshop on 'Food Processing and Preservation', on 3<sup>rd</sup> January 2020 under Lead College Activity, Shivaji University, Kolhapur. The Chief Guest of Workshop was Mr. S. N. Patil, Assistant Professor, Department of Food Technology, Dadasaheb Mokashi, College, Rajmachi and President was Dr. C. B. Salunkhe, Principal, Krishna Mahavidyalaya, Rethare Bk.

The workshop begins with introductory speech given by Mr. N. V. Gaikwad, Co-ordinator, Lead College Activity. Felicitation of chief guest and president was done by Dr. M S. Bansode, Head Department of Botany. Workshop them\*and introduction of Chief guest was given by Dr. S. H. Jadhav, Convenor of workshop. She was also expressed vote of thanks. Mr. S. N. Patil given guidance on Food processing and Preservation methods in very lucid manner. About 79 students and faculty members benefitted through this workshop.