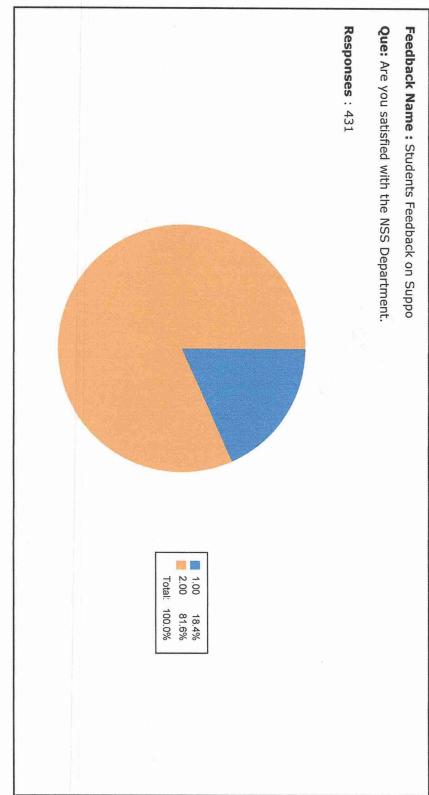

Que: Are you satisfied with the gymkhana department.

POST-SHIVNAGAR TAL- KARAD (DIST.SATARA) MAHARASHTRA.

Feedback Name: Students Feedback on Suppo

Que: How the college run cultural activities.

Responses: 431

1.00 Total: 100.0% 8.1% 91.9%

Chairman Feedback Comm.

> IQAC, Coordinator, KRISHNA MAHAVIDYALAYA, Rethare Bk; Shivnagar - 415108 Tal. Karad, Dist. Satara

> > TAL KARAD

PRINCIPAL KRISHNA MAHAVIDYALAYA, RETHARE BK. TAL KARAD - 415 108