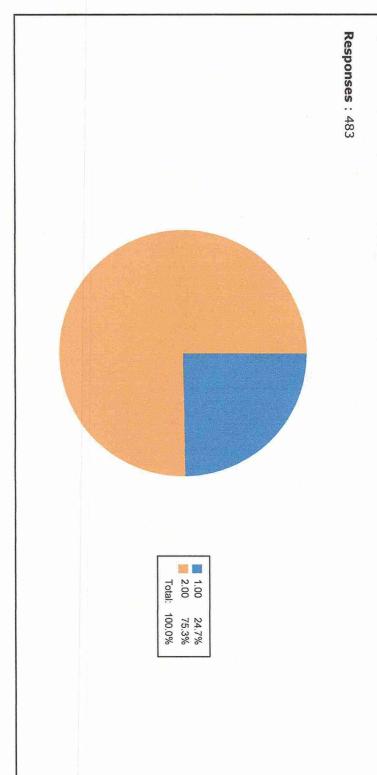

### **Student Feedback on Support Services Analysis Report**

Academic Year: 2021-22

The college has received 483 feedbacks form students on the Support Services. Based on the responses of the students, the analysis is done as follows:

Que: How the college run cultural activities.

Responses: 483

1.00 29.9% 2.00 70.1% Total: 100.0%

Chairman Feedback Comm.

IQAC, Coordinator,
KRISHNA MAHAVIDYALAYA,
Rethare Bk. Shivnagar - 415108
Tal Karad, Dist. Satara