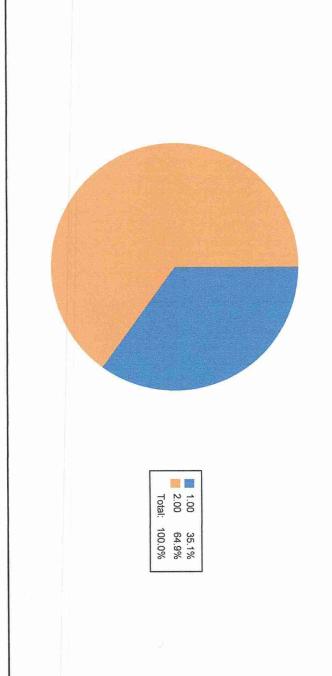

POST-SHIVNAGAR TAL- KARAD (DIST.SATARA) MAHARASHTRA.

Feedback Name: Students feedback on Suppor

Que: Whether you were a volunteer/cadet of NSS/NCC.

POST-SHIVNAGAR TAL- KARAD (DIST.SATARA) MAHARASHTRA.

POST-SHIVNAGAR TAL- KARAD (DIST.SATARA) MAHARASHTRA.

POST-SHIVNAGAR TAL- KARAD (DIST.SATARA) MAHARASHTRA.

Feedback Name: Students feedback on Suppor

Que: Do you get all types of sports material from the gymkhana department.

POST-SHIVNAGAR TAL- KARAD (DIST.SATARA) MAHARASHTRA.