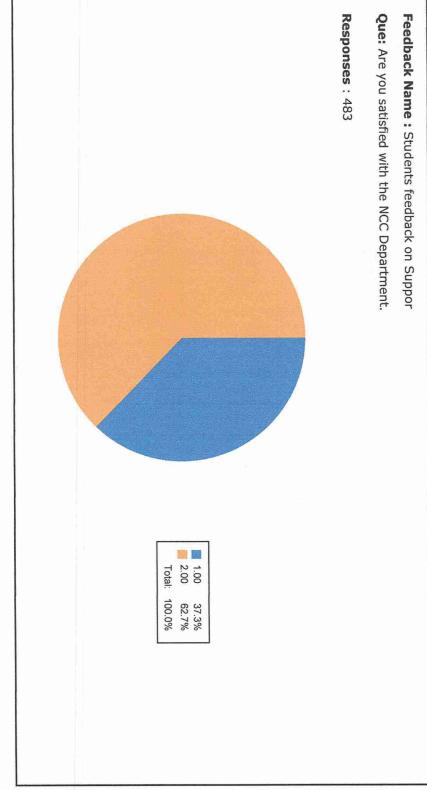

### **Student Feedback on Support Services Analysis Report**

Academic Year: 2021-22

The college has received 483 feedbacks form students on the Support Services. Based on the responses of the students, the analysis is done as follows:

Feedback Name: Students feedback on Suppor

POST-SHIVNAGAR TAL- KARAD (DIST.SATARA) MAHARASHTRA.

Feedback Name: Students feedback on Suppor

POST-SHIVNAGAR TAL- KARAD (DIST.SATARA) MAHARASHTRA.

Feedback Name: Students feedback on Suppor