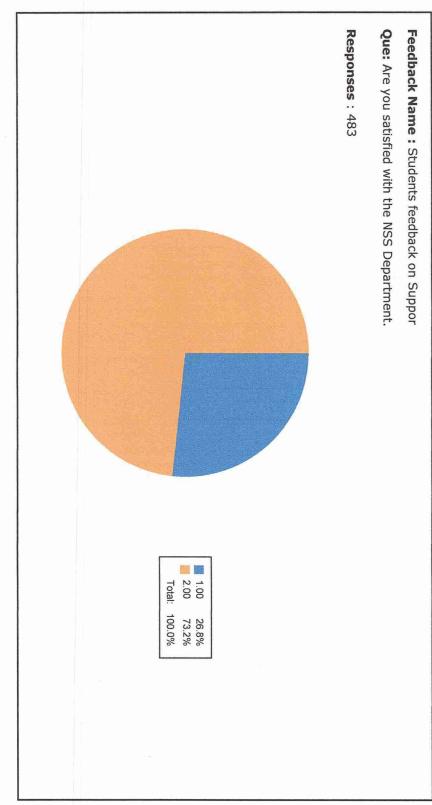

### **Student Feedback on Support Services Analysis Report**

Academic Year: 2021-22

The college has received 483 feedbacks form students on the Support Services. Based on the responses of the students, the analysis is done as follows:

Feedback Name: Students feedback on Suppor

POST-SHIVNAGAR TAL- KARAD (DIST.SATARA) MAHARASHTRA.

Feedback Name: Students feedback on Suppor

POST-SHIVNAGAR TAL- KARAD (DIST.SATARA) MAHARASHTRA.

Feedback Name: Students feedback on Suppor