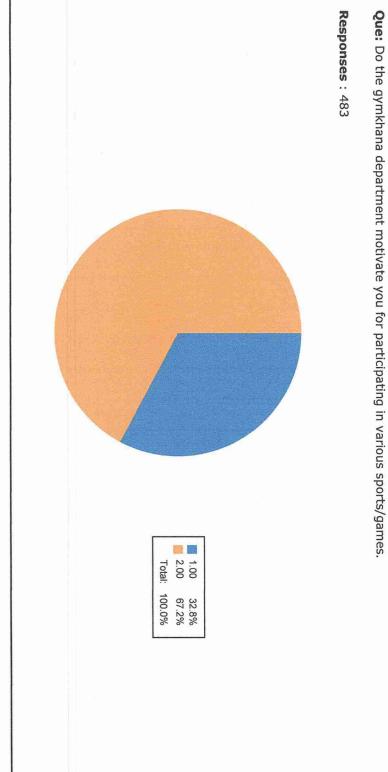

POST-SHIVNAGAR TAL- KARAD (DIST.SATARA) MAHARASHTRA.

Feedback Name: Students feedback on Suppor

Que: Do you get all types of sports material from the gymkhana department.

POST-SHIVNAGAR TAL- KARAD (DIST.SATARA) MAHARASHTRA.

Feedback Name: Students Feedback on Suppo

Que: Do the gymkhana department motivate you for participating in various sports/games.

POST-SHIVNAGAR TAL- KARAD (DIST.SATARA) MAHARASHTRA.

Feedback Name: Students Feedback on Suppo