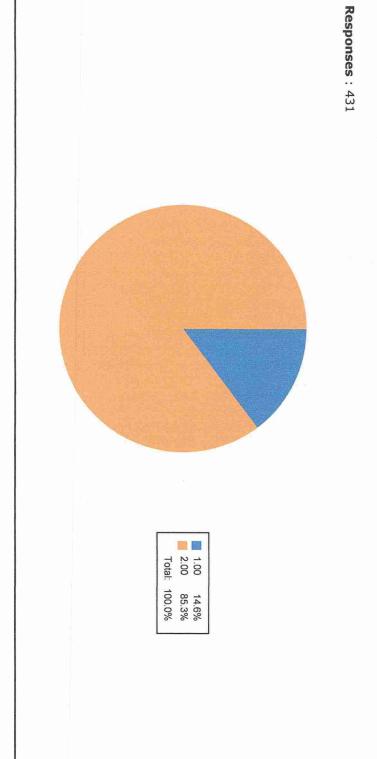

### **Student Feedback on Support Services Analysis Report**

Academic Year: 2020-21

The college has received 431 feedbacks form students on the Support Services. Based on the responses of the students, the analysis is done as follows:

Que: Are you satisfied with the gymkhana department.

POST-SHIVNAGAR TAL- KARAD (DIST.SATARA) MAHARASHTRA.

Feedback Name: Students Feedback on Suppo

Que: How the college run cultural activities.

Responses: 431

1.00 Total: 100.0% 8.1% 91.9%

Chairman Feedback Comm.

> IQAC, Coordinator, KRISHNA MAHAVIDYALAYA, Rethare Bk; Shivnagar - 415108 Tal. Karad, Dist. Satara

> > TAL KARAD

PRINCIPAL KRISHNA MAHAVIDYALAYA, RETHARE BK. TAL KARAD - 415 108