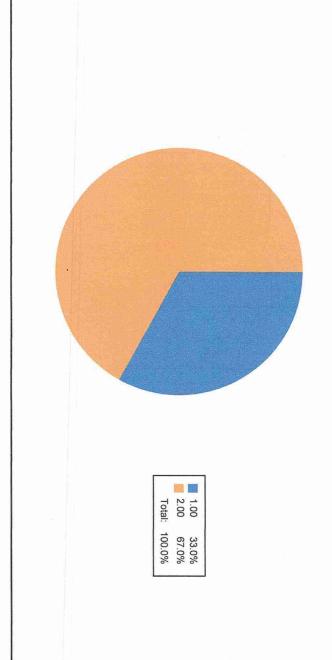

### **Student Feedback on Support Services Analysis Report**

Academic Year: 2020-21

The college has received 431 feedbacks form students on the Support Services. Based on the responses of the students, the analysis is done as follows:

Que: Are you satisfied with the gymkhana department.

POST-SHIVNAGAR TAL- KARAD (DIST.SATARA) MAHARASHTRA.

Feedback Name: Students Feedback on Suppo

Que: How the college run cultural activities.

Responses: 431

1.00 Total: 100.0% 8.1% 91.9%

Chairman Feedback Comm.

> IQAC, Coordinator, KRISHNA MAHAVIDYALAYA, Rethare Bk; Shivnagar - 415108 Tal. Karad, Dist. Satara

> > TAL KARAD

PRINCIPAL KRISHNA MAHAVIDYALAYA, RETHARE BK. TAL KARAD - 415 108