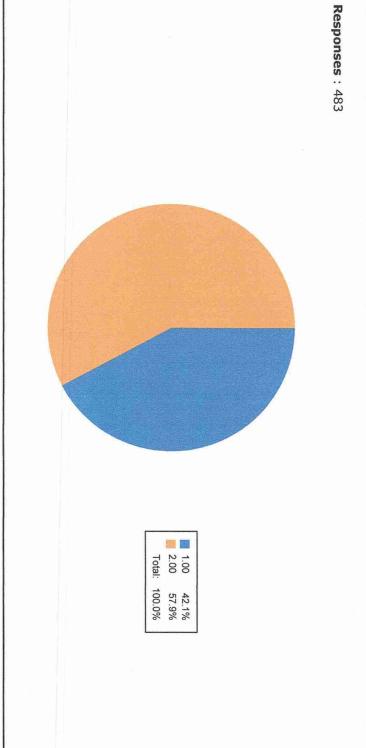

### **Student Feedback on Support Services Analysis Report**

Academic Year: 2021-22

The college has received 483 feedbacks form students on the Support Services. Based on the responses of the students, the analysis is done as follows:

POST-SHIVNAGAR TAL- KARAD (DIST.SATARA) MAHARASHTRA.

Feedback Name: Students feedback on Suppor

Que: Do the NSS department organize Special camp and other activities in the College.

POST-SHIVNAGAR TAL- KARAD (DIST.SATARA) MAHARASHTRA.

Feedback Name: Students feedback on Suppor

Que: Whether the NSS officers are Co- operative and helpful.

POST-SHIVNAGAR TAL- KARAD (DIST.SATARA) MAHARASHTRA.

Feedback Name: Students feedback on Suppor

Que: Did you actively participate in the NSS/NCC.