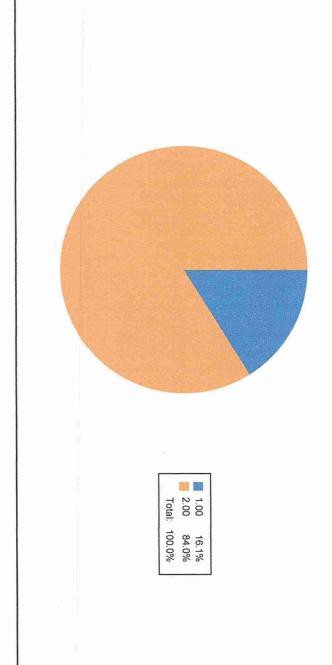

POST-SHIVNAGAR TAL- KARAD (DIST.SATARA) MAHARASHTRA.

Feedback Name: Students Feedback on Suppo

Que: Do you get all types of sports material from the gymkhana department.

POST-SHIVNAGAR TAL- KARAD (DIST.SATARA) MAHARASHTRA.

Feedback Name: Students Feedback on Suppo

Que: Do the gymkhana department motivate you for participating in various sports/games.

POST-SHIVNAGAR TAL- KARAD (DIST.SATARA) MAHARASHTRA.

Feedback Name: Students Feedback on Suppo