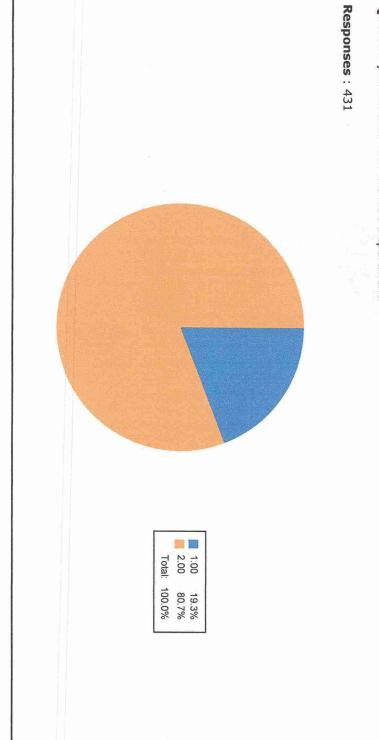

Que: Are you satisfied with the gymkhana department.

POST-SHIVNAGAR TAL- KARAD (DIST.SATARA) MAHARASHTRA.

Feedback Name: Students Feedback on Suppo

Que: How the college run cultural activities.

Responses: 431

1.00 Total: 100.0% 8.1% 91.9%

Chairman Feedback Comm.

> IQAC, Coordinator, KRISHNA MAHAVIDYALAYA, Rethare Bk; Shivnagar - 415108 Tal. Karad, Dist. Satara

> > TAL KARAD

PRINCIPAL KRISHNA MAHAVIDYALAYA, RETHARE BK. TAL KARAD - 415 108