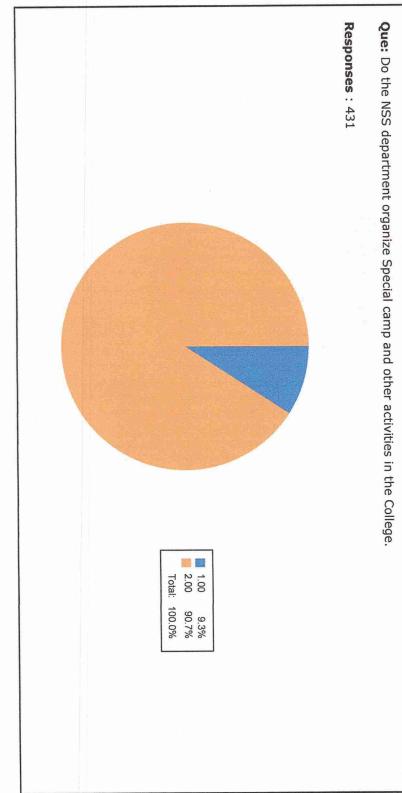

POST-SHIVNAGAR TAL- KARAD (DIST.SATARA) MAHARASHTRA.

Feedback Name: Students feedback on Suppor

Que: Do the NSS department organize Special camp and other activities in the College.

POST-SHIVNAGAR TAL- KARAD (DIST.SATARA) MAHARASHTRA.

### **Student Feedback on Support Services Analysis Report**

Academic Year: 2020-21

The college has received 431 feedbacks form students on the Support Services. Based on the responses of the students, the analysis is done as follows: