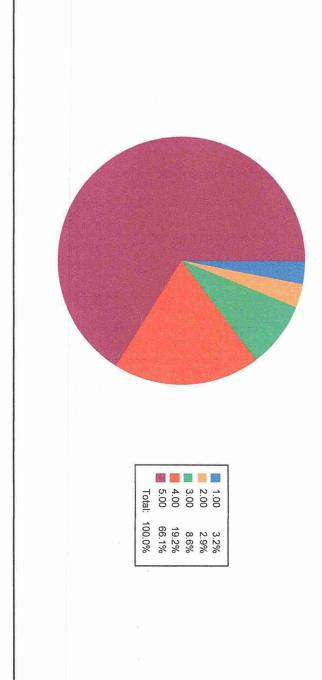

# KRISHNA MAHAVIDYALAYA, RETHARE BK Shetkari Shikshan Prasarak Mandal's

POST-SHIVNAGAR TAL- KARAD (DIST.SATARA) MAHARASHTRA.

Feedback Name: Student Satisfaction Survey (

Que: The overall quality of teaching-learning process in your institute is very good