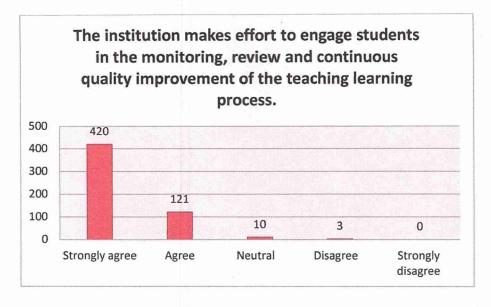

## Shetkari Shikshan Prasarak Mandal's KRISHNA MAHAVIDYALAYA, RETHARE BK

POST-SHIVNAGAR TAL- KARAD (DIST.SATARA) MAHARASHTRA.

Feedback Name: Student Satisfaction Survey (

quality improvement of the teaching learning process. Que: The institution makes effort to engage students in the monitoring, review and continuous