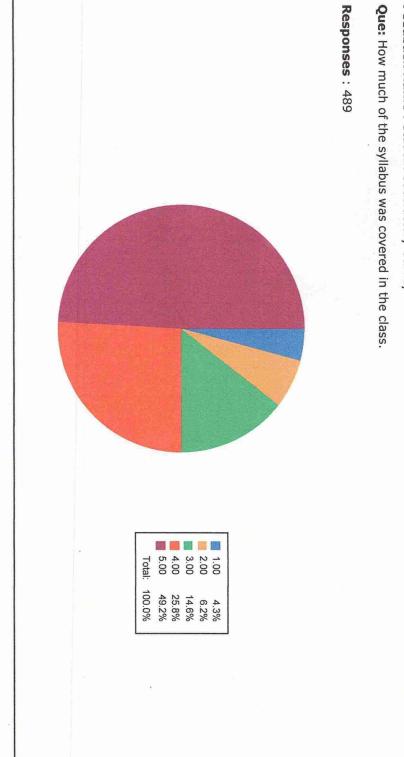

POST-SHIVNAGAR TAL- KARAD (DIST.SATARA) MAHARASHTRA.

Feedback Name: Student Satisfaction Survey (

Que: How much of the syllabus was covered in the class.