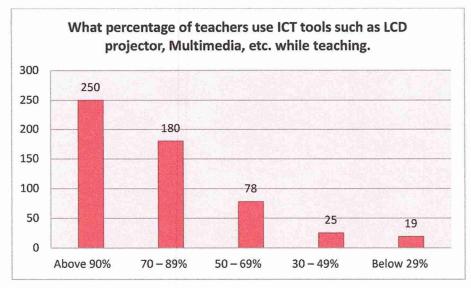

# Shetkari Shikshan Prasarak Mandal's KRISHNA MAHAVIDYALAYA, RETHARE BK

POST-SHIVNAGAR TAL- KARAD (DIST.SATARA) MAHARASHTRA.

Feedback Name: Student Satisfaction Survey (

Que: What percentage of teachers use ICT tools such as LCD projector, Multimedia, etc. while