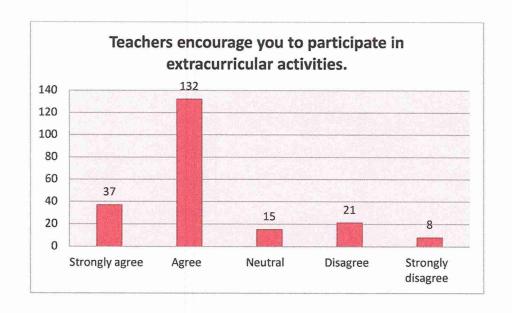

Que: Teachers are able to identify your weaknesses and help you to overcome them.