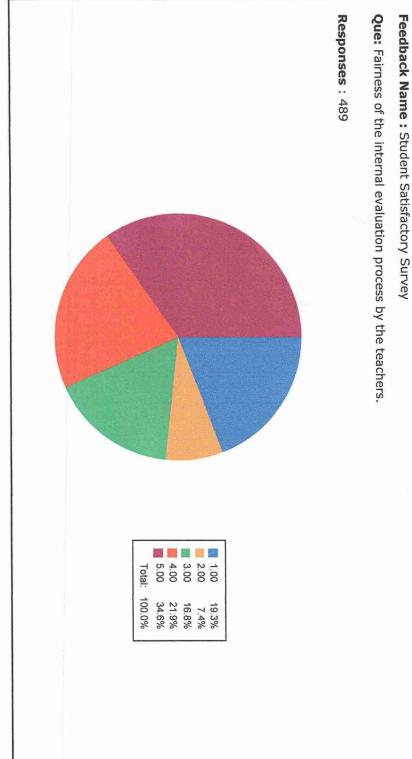

Feedback Name: Student Satisfactory Survey

Que: The teachers illustrate the concepts through examples and applications.

POST-SHIVNAGAR TAL- KARAD (DIST.SATARA) MAHARASHTRA.

Feedback Name: Student Satisfactory Survey

Que: Teachers are able to identify your weaknesses and help you to overcome them.