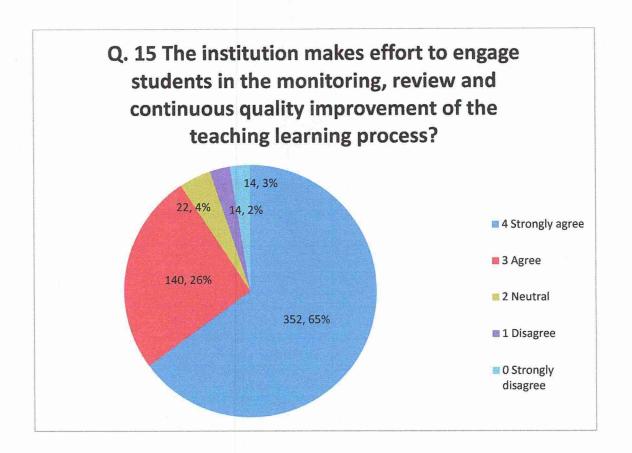

## Shetkari Shikshan Prasarak Mandal's KRISHNA MAHAVIDYALAYA, RETHARE BK

POST-SHIVNAGAR TAL- KARAD (DIST.SATARA) MAHARASHTRA.

Feedback Name: Student Satisfaction Survey (

quality improvement of the teaching learning process. Que: The institution makes effort to engage students in the monitoring, review and continuous