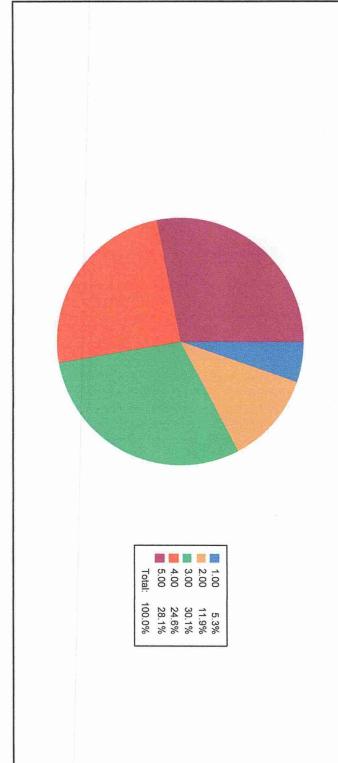

### **Student Feedback on SSS Analysis Report**

Academic Year: 2020-21

The college has received 442 feedbacks form students on the Student Satisfaction Survey (SSS). Based on the responses of the students, the analysis is done as follows: