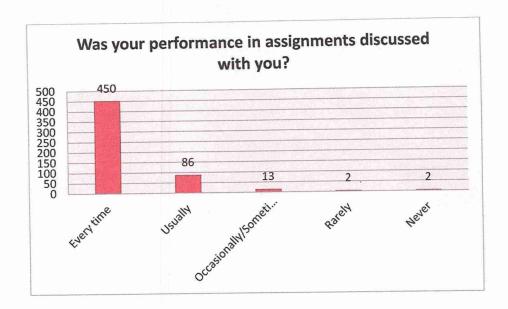

## KRISHNA MAHAVIDYALAYA, RETHARE BK Shetkari Shikshan Prasarak Mandal's

POST-SHIVNAGAR TAL- KARAD (DIST.SATARA) MAHARASHTRA.

Feedback Name: Student Satisfactory Survey

Que: Was your performance in assignments discussed with you.