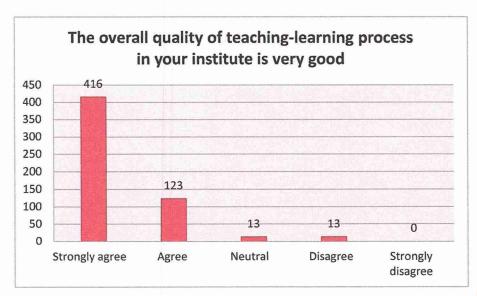

# KRISHNA MAHAVIDYALAYA, RETHARE BK Shetkari Shikshan Prasarak Mandal's

POST-SHIVNAGAR TAL- KARAD (DIST.SATARA) MAHARASHTRA.

Feedback Name: Student Satisfaction Survey (

Que: The overall quality of teaching-learning process in your institute is very good