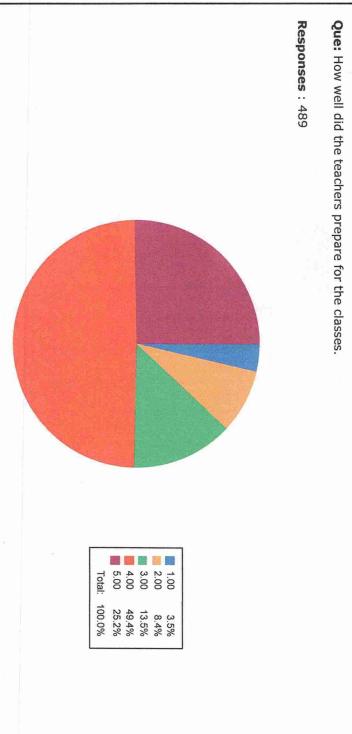

POST-SHIVNAGAR TAL- KARAD (DIST.SATARA) MAHARASHTRA.

Feedback Name: Student Satisfaction Survey (

Que: How well were the teachers able to communicate.

POST-SHIVNAGAR TAL- KARAD (DIST.SATARA) MAHARASHTRA.