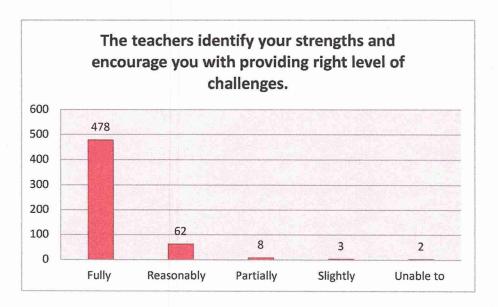

Que: Teachers are able to identify your weaknesses and help you to overcome them.