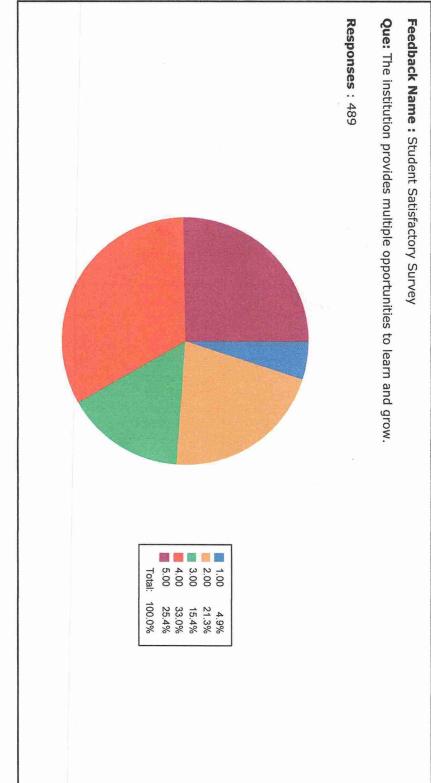

and emotional growth.

POST-SHIVNAGAR TAL- KARAD (DIST.SATARA) MAHARASHTRA.

Feedback Name: Student Satisfaction Survey (

Que: The institution provides multiple opportunities to learn and grow.

POST-SHIVNAGAR TAL- KARAD (DIST.SATARA) MAHARASHTRA.