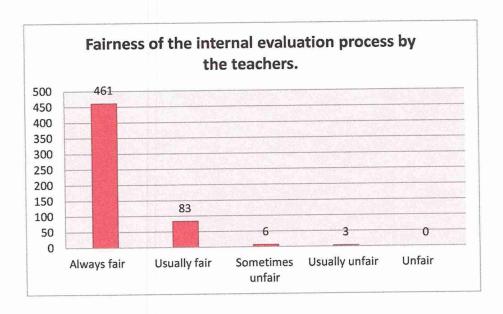

Que: Teachers are able to identify your weaknesses and help you to overcome them.