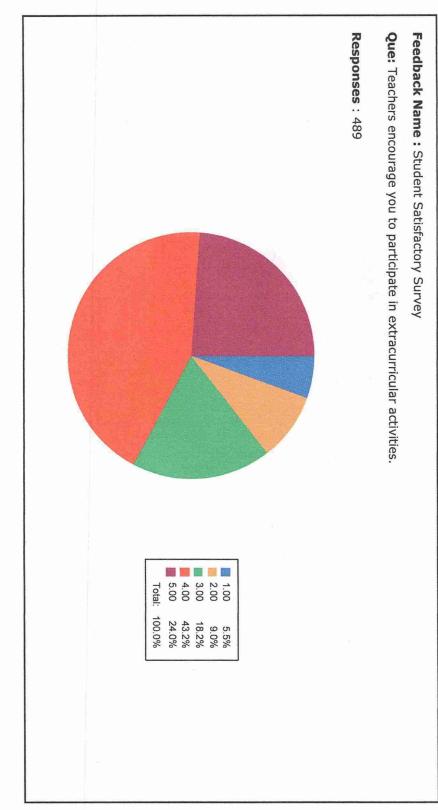

### **Student Feedback on SSS Analysis Report**

Academic Year: 2021-22

The college has received 489 feedbacks form students on the Student Satisfaction Survey (SSS). Based on the responses of the students, the analysis is done as follows: