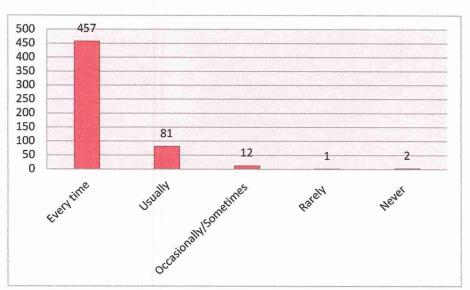

## KRISHNA MAHAVIDYALAYA, RETHARE BK Shetkari Shikshan Prasarak Mandal's

POST-SHIVNAGAR TAL- KARAD (DIST.SATARA) MAHARASHTRA.

Feedback Name: Student Satisfactory Survey

Que: Was your performance in assignments discussed with you.