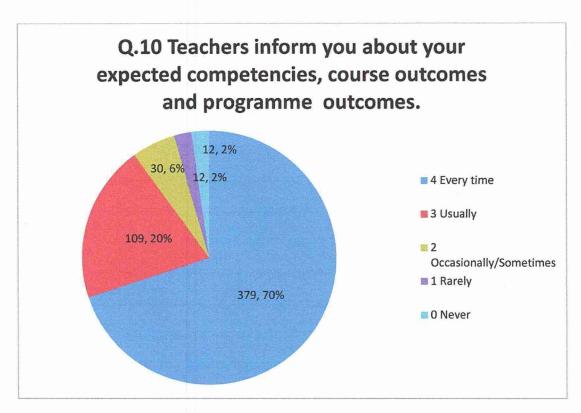

Feedback Name: Student Satisfaction Survey (

Que: Teachers inform you about your expected competencies, course outcomes and program

outcomes.

POST-SHIVNAGAR TAL- KARAD (DIST.SATARA) MAHARASHTRA.

Feedback Name: Student Satisfaction Survey (