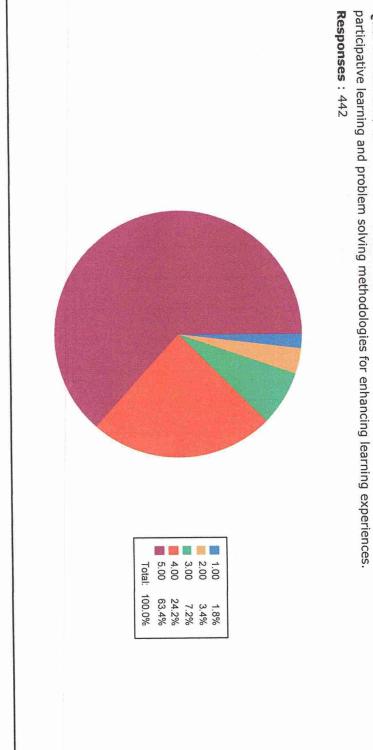

## KRISHNA MAHAVIDYALAYA, RETHARE BK Shetkari Shikshan Prasarak Mandal's

POST-SHIVNAGAR TAL- KARAD (DIST.SATARA) MAHARASHTRA.

Feedback Name: Student Satisfaction Survey (

Que: The institute/ teachers use student centric methods, such as experiential learning,