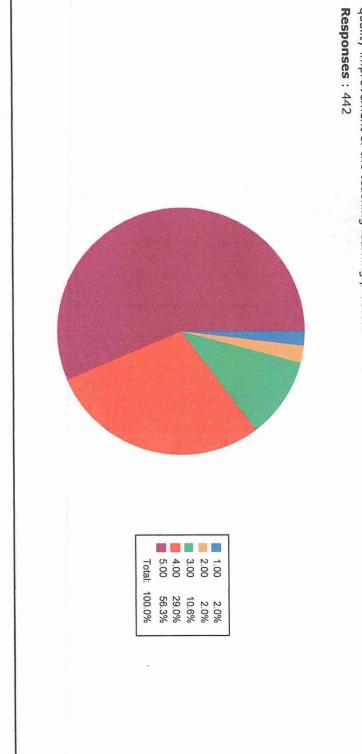

# KRISHNA MAHAVIDYALAYA, RETHARE BK Shetkari Shikshan Prasarak Mandal's

POST-SHIVNAGAR TAL- KARAD (DIST.SATARA) MAHARASHTRA.

Feedback Name: Student Satisfaction Survey (

Que: The overall quality of teaching-learning process in your institute is very good