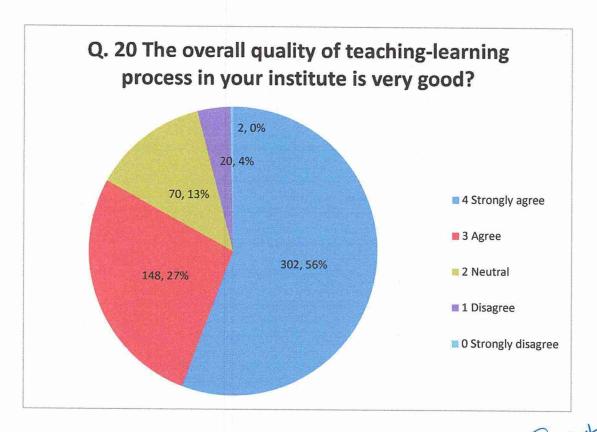

## KRISHNA MAHAVIDYALAYA, RETHARE BK Shetkari Shikshan Prasarak Mandal's

POST-SHIVNAGAR TAL- KARAD (DIST.SATARA) MAHARASHTRA.

Feedback Name: Student Satisfactory Survey

Que: The overall quality of teaching-learning process in your institute is very good