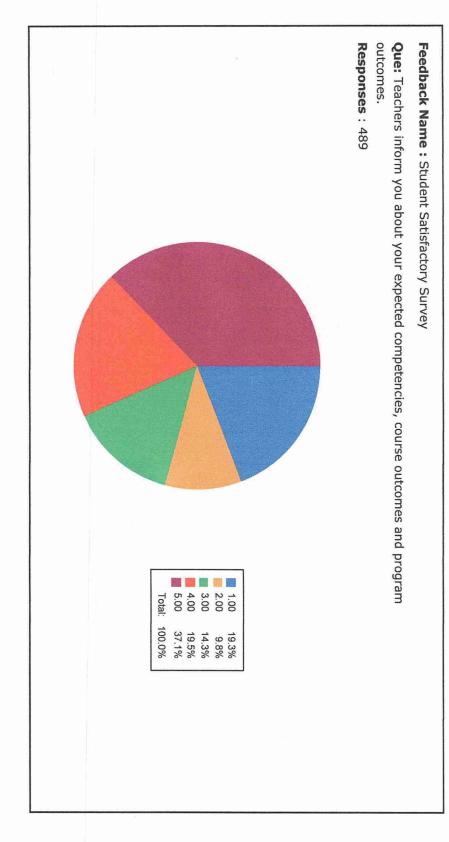

Feedback Name: Student Satisfaction Survey (

Que: Teachers inform you about your expected competencies, course outcomes and program

outcomes.

POST-SHIVNAGAR TAL- KARAD (DIST.SATARA) MAHARASHTRA.

Feedback Name: Student Satisfaction Survey (