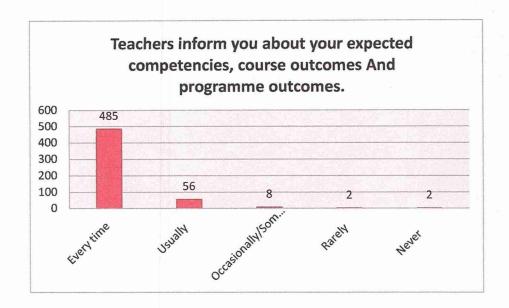

Feedback Name: Student Satisfaction Survey (

Que: Teachers inform you about your expected competencies, course outcomes and program

outcomes.

POST-SHIVNAGAR TAL- KARAD (DIST.SATARA) MAHARASHTRA.

Feedback Name: Student Satisfaction Survey (