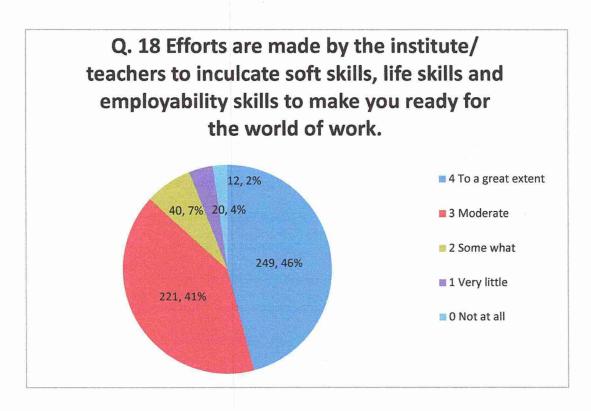

Feedback Name: Student Satisfactory Survey

**Que:** Efforts are made by the institute/ teachers to inculcate soft skills, life skills and employability skills to make you ready for the world of work.