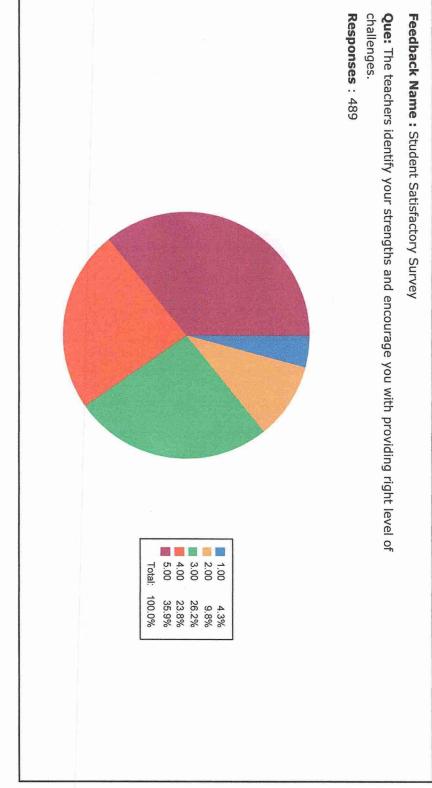

Que: Teachers are able to identify your weaknesses and help you to overcome them.