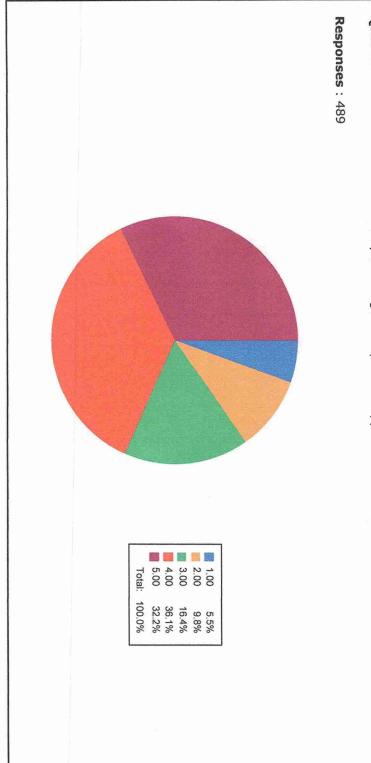

Feedback Name: Student Satisfactory Survey

**Que:** Efforts are made by the institute/ teachers to inculcate soft skills, life skills and employability skills to make you ready for the world of work.