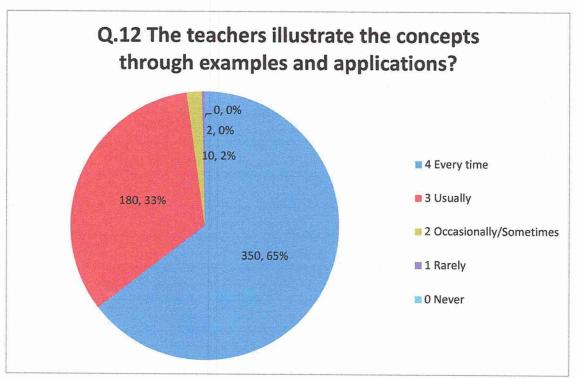

Que: Your mentor does a necessary follow-up with an assigned task to you.

POST-SHIVNAGAR TAL- KARAD (DIST.SATARA) MAHARASHTRA.

Feedback Name: Student Satisfaction Survey (

Que: The teachers illustrate the concepts through examples and applications.