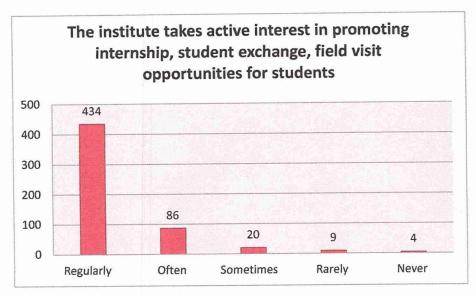

Que: Was your performance in assignments discussed with you.

POST-SHIVNAGAR TAL- KARAD (DIST.SATARA) MAHARASHTRA.

Feedback Name: Student Satisfaction Survey (

Que: The institute takes active interest in promoting internship, student exchange, field visit

opportunities for students.

POST-SHIVNAGAR TAL- KARAD (DIST.SATARA) MAHARASHTRA.

Feedback Name: Student Satisfaction Survey (

Que: The teaching and mentoring process in your institution facilitates you in cognitive, social