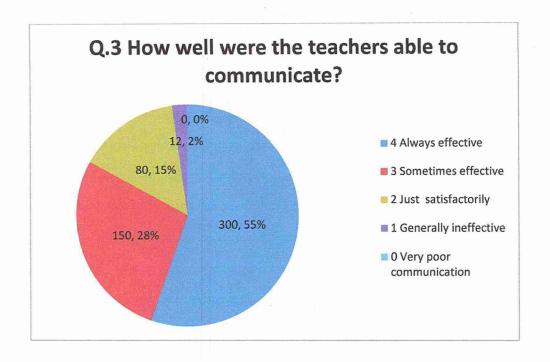

POST-SHIVNAGAR TAL- KARAD (DIST.SATARA) MAHARASHTRA.

Feedback Name: Student Satisfaction Survey (

Que: How well were the teachers able to communicate.

POST-SHIVNAGAR TAL- KARAD (DIST.SATARA) MAHARASHTRA.