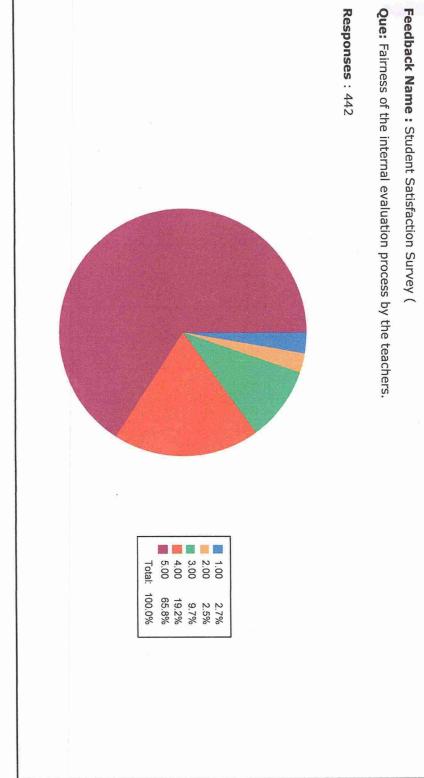

### **Student Feedback on SSS Analysis Report**

Academic Year: 2020-21

The college has received 442 feedbacks form students on the Student Satisfaction Survey (SSS). Based on the responses of the students, the analysis is done as follows:

POST-SHIVNAGAR TAL- KARAD (DIST.SATARA) MAHARASHTRA.

Feedback Name: Student Satisfaction Survey (

Que: How much of the syllabus was covered in the class.