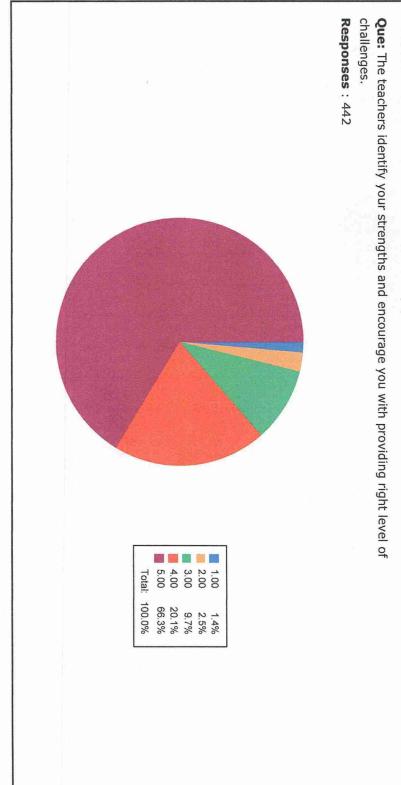

Feedback Name: Student Satisfactory Survey

**Que:** Efforts are made by the institute/ teachers to inculcate soft skills, life skills and employability skills to make you ready for the world of work.