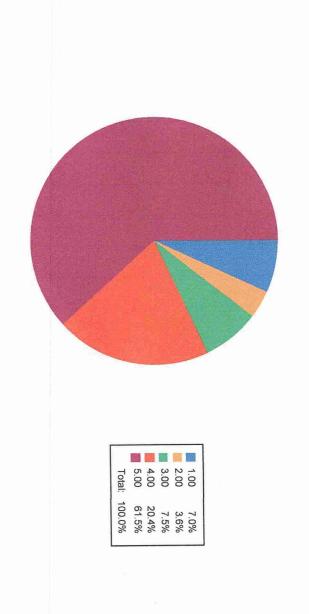

### **Student Feedback on SSS Analysis Report**

Academic Year: 2021-22

The college has received 489 feedbacks form students on the Student Satisfaction Survey (SSS). Based on the responses of the students, the analysis is done as follows: