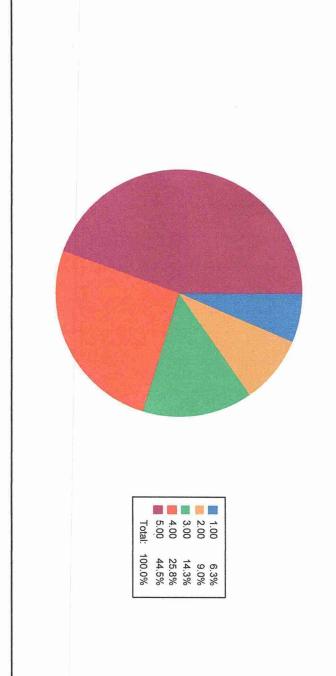

Que: Teachers are able to identify your weaknesses and help you to overcome them.