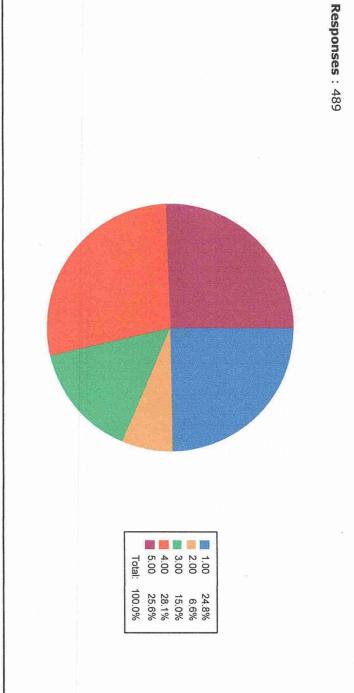

### **Student Feedback on SSS Analysis Report**

Academic Year: 2020-21

The college has received 442 feedbacks form students on the Student Satisfaction Survey (SSS). Based on the responses of the students, the analysis is done as follows: