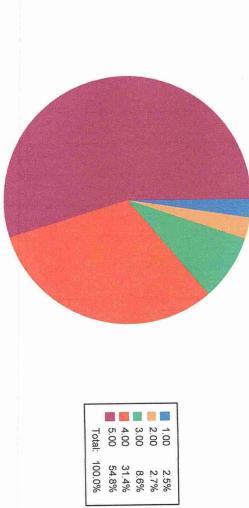

### **Student Feedback on SSS Analysis Report**

Academic Year: 2020-21

The college has received 442 feedbacks form students on the Student Satisfaction Survey (SSS). Based on the responses of the students, the analysis is done as follows: