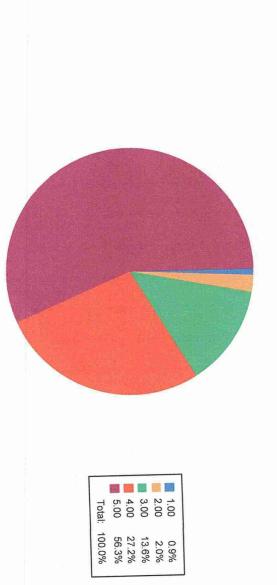

Que: Teachers are able to identify your weaknesses and help you to overcome them.