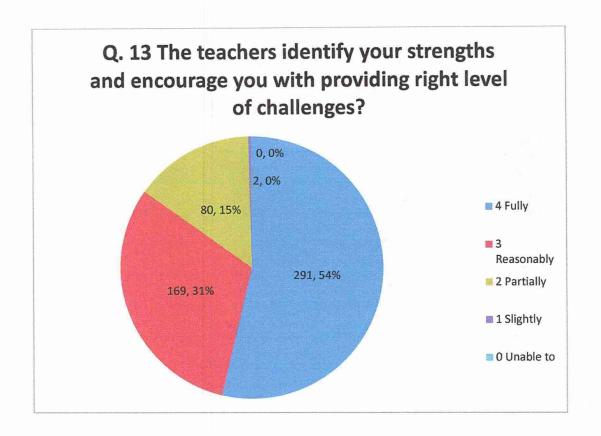

Feedback Name: Student Satisfactory Survey

Que: The teachers illustrate the concepts through examples and applications.

POST-SHIVNAGAR TAL- KARAD (DIST.SATARA) MAHARASHTRA.

Feedback Name: Student Satisfactory Survey