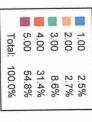

## Academic Year: 2019-20

The college has received 533 feedbacks from students on the student satisfaction survey (SSS). Based on the responses of the students, the analysis is done as follows:

Talm) I Charrman Fredback Comm.