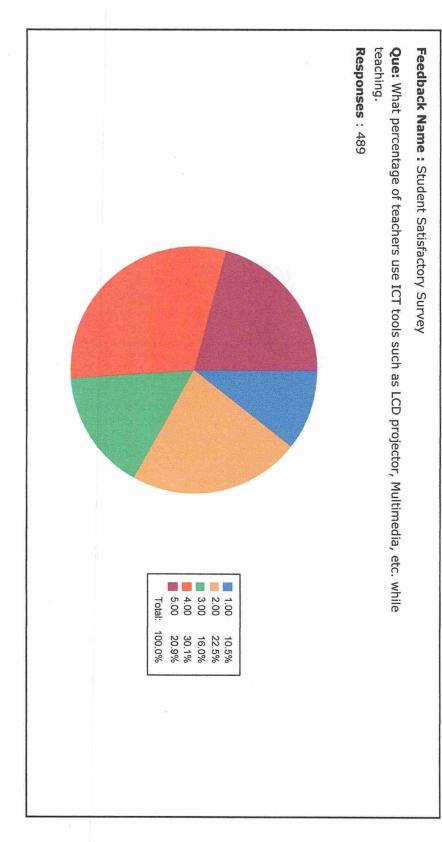

### **Student Feedback on SSS Analysis Report**

Academic Year: 2021-22

The college has received 489 feedbacks form students on the Student Satisfaction Survey (SSS). Based on the responses of the students, the analysis is done as follows:

# Shetkari Shikshan Prasarak Mandal's KRISHNA MAHAVIDYALAYA, RETHARE BK

POST-SHIVNAGAR TAL- KARAD (DIST.SATARA) MAHARASHTRA.

Feedback Name: Student Satisfaction Survey (

Que: What percentage of teachers use ICT tools such as LCD projector, Multimedia, etc. while