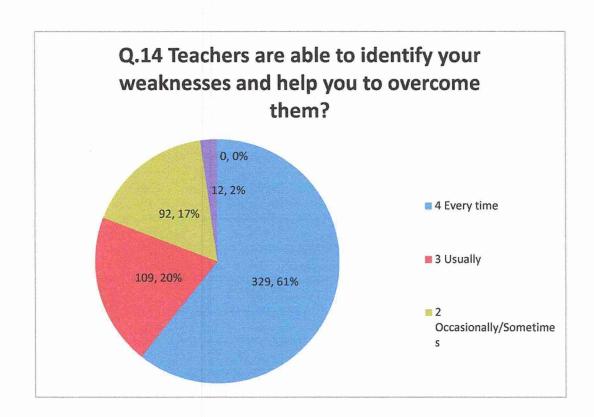

Que: Teachers are able to identify your weaknesses and help you to overcome them.