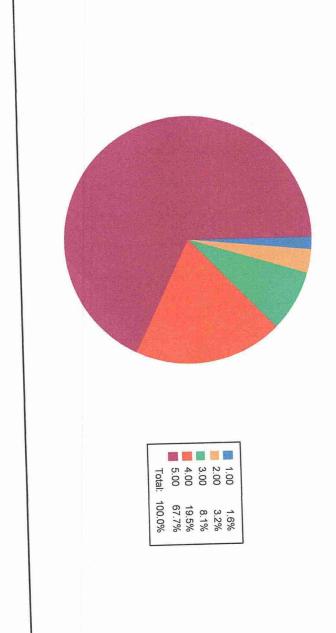

## SSS Feedback Analysis Report

Academic Year: 2018-19

The college has received 433 feedbacks from students on the student satisfaction survey. Based on the responses of the students, the analysis is done as follows: