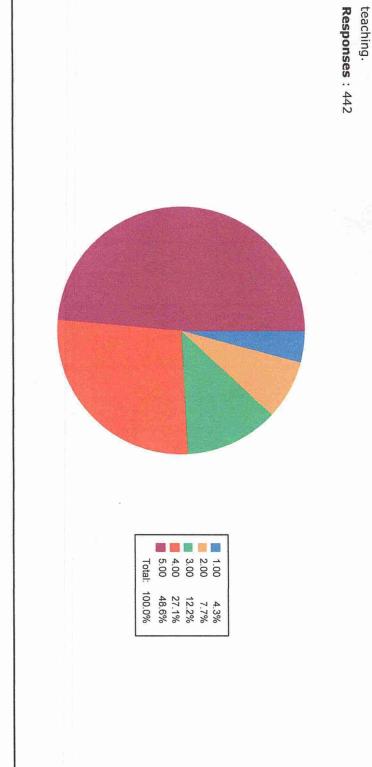

# KRISHNA MAHAVIDYALAYA, RETHARE BK Shetkari Shikshan Prasarak Mandal's

POST-SHIVNAGAR TAL- KARAD (DIST.SATARA) MAHARASHTRA.

Feedback Name: Student Satisfaction Survey (

Que: The overall quality of teaching-learning process in your institute is very good