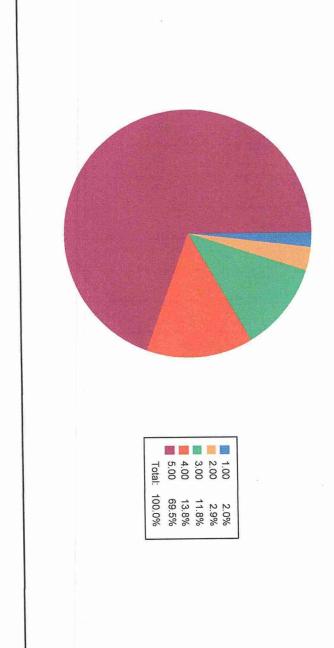

### **Student Feedback on SSS Analysis Report**

Academic Year: 2021-22

The college has received 489 feedbacks form students on the Student Satisfaction Survey (SSS). Based on the responses of the students, the analysis is done as follows: