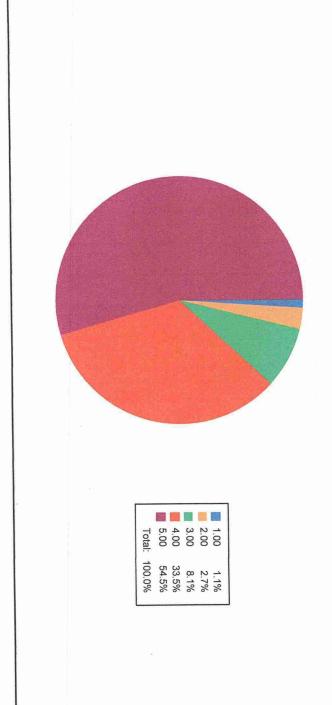

### **Student Feedback on SSS Analysis Report**

Academic Year: 2020-21

The college has received 442 feedbacks form students on the Student Satisfaction Survey (SSS). Based on the responses of the students, the analysis is done as follows: