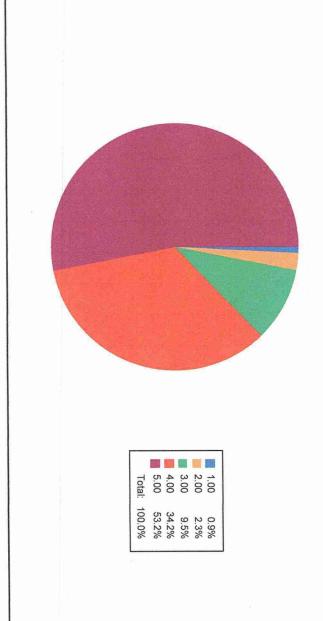

## Academic Year: 2019-20

The college has received 533 feedbacks from students on the student satisfaction survey (SSS). Based on the responses of the students, the analysis is done as follows:

Talm) I Charrman Fredback Comm.