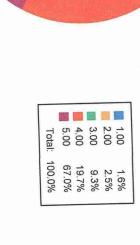

## SSS Feedback Analysis Report

Academic Year: 2018-19

The college has received 433 feedbacks from students on the student satisfaction survey. Based on the responses of the students, the analysis is done as follows: