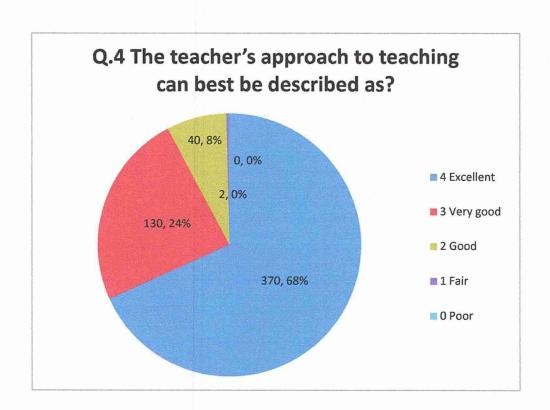

Feedback Name: Student Satisfaction Survey (

Que: The teacher's approach to teaching can best be described as.

POST-SHIVNAGAR TAL- KARAD (DIST.SATARA) MAHARASHTRA.

Feedback Name: Student Satisfaction Survey (