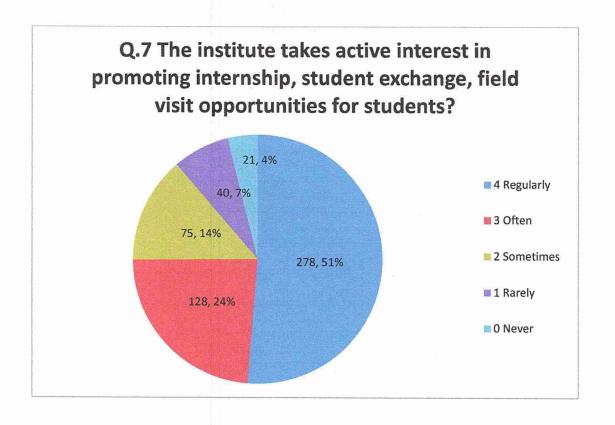

Que: Was your performance in assignments discussed with you.

POST-SHIVNAGAR TAL- KARAD (DIST.SATARA) MAHARASHTRA.

Feedback Name: Student Satisfaction Survey (

Que: The institute takes active interest in promoting internship, student exchange, field visit

opportunities for students.

POST-SHIVNAGAR TAL- KARAD (DIST.SATARA) MAHARASHTRA.

Feedback Name: Student Satisfaction Survey (

Que: The teaching and mentoring process in your institution facilitates you in cognitive, social