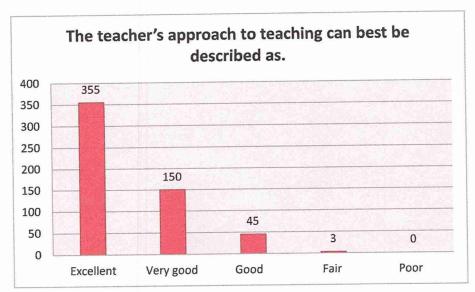

Feedback Name: Student Satisfaction Survey (

Que: The teacher's approach to teaching can best be described as.

POST-SHIVNAGAR TAL- KARAD (DIST.SATARA) MAHARASHTRA.

Feedback Name: Student Satisfaction Survey (