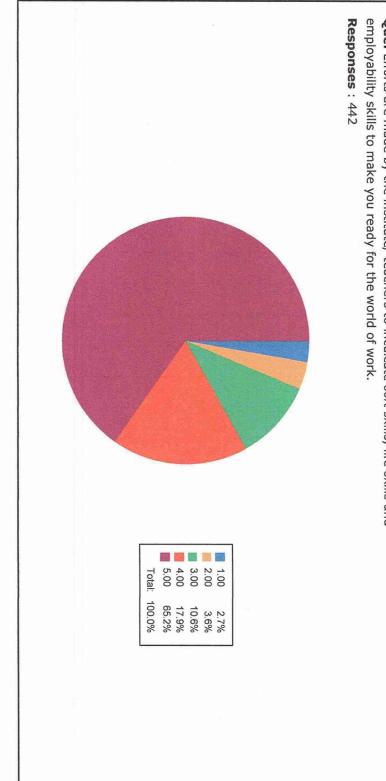

Feedback Name: Student Satisfactory Survey

**Que:** Efforts are made by the institute/ teachers to inculcate soft skills, life skills and employability skills to make you ready for the world of work.