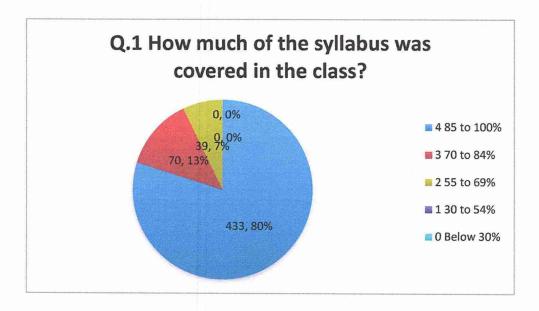

POST-SHIVNAGAR TAL- KARAD (DIST.SATARA) MAHARASHTRA.

Feedback Name: Student Satisfaction Survey (

Que: How much of the syllabus was covered in the class.