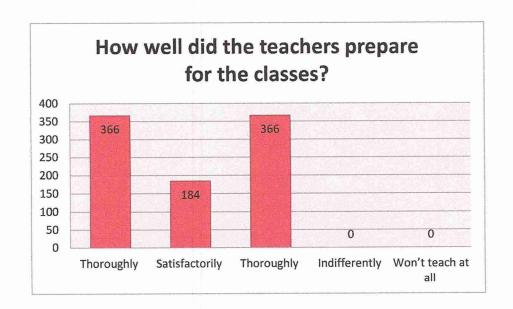

## KRISHNA MAHAVIDYALAYA, RETHARE BK Shetkari Shikshan Prasarak Mandal's

POST-SHIVNAGAR TAL- KARAD (DIST.SATARA) MAHARASHTRA.

Feedback Name: Student Satisfaction Survey (

Que: How well did the teachers prepare for the classes.