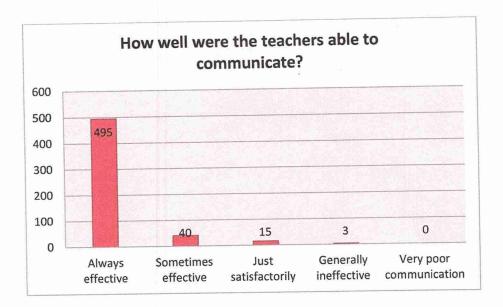

POST-SHIVNAGAR TAL- KARAD (DIST.SATARA) MAHARASHTRA.

Feedback Name: Student Satisfaction Survey (

Que: How well were the teachers able to communicate.

POST-SHIVNAGAR TAL- KARAD (DIST.SATARA) MAHARASHTRA.