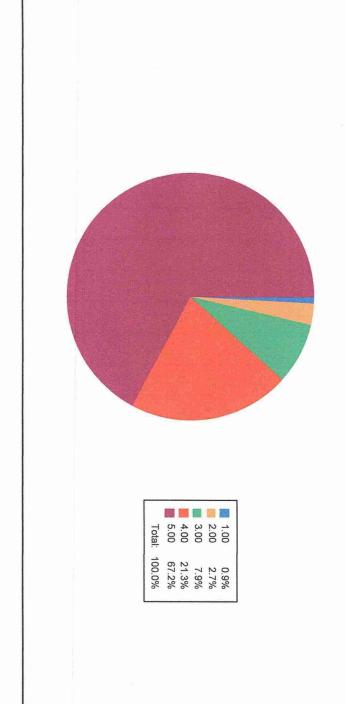

Que: Teachers are able to identify your weaknesses and help you to overcome them.