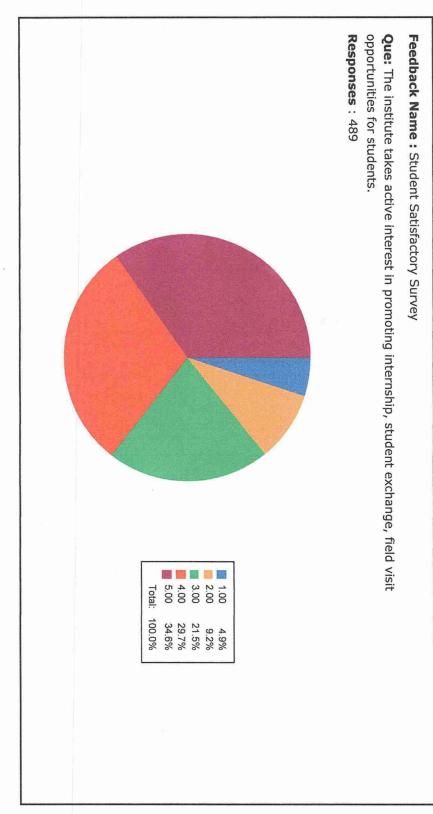

Que: Was your performance in assignments discussed with you.

POST-SHIVNAGAR TAL- KARAD (DIST.SATARA) MAHARASHTRA.

Feedback Name: Student Satisfaction Survey (

Que: The institute takes active interest in promoting internship, student exchange, field visit

opportunities for students.

POST-SHIVNAGAR TAL- KARAD (DIST.SATARA) MAHARASHTRA.

Feedback Name: Student Satisfaction Survey (

Que: The teaching and mentoring process in your institution facilitates you in cognitive, social