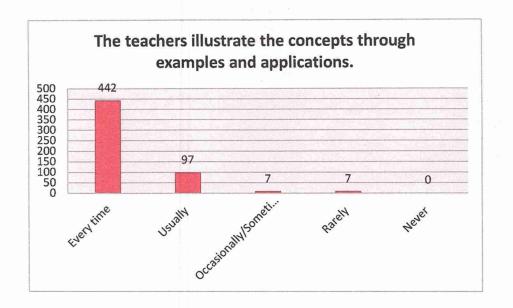

Que: Your mentor does a necessary follow-up with an assigned task to you.

POST-SHIVNAGAR TAL- KARAD (DIST.SATARA) MAHARASHTRA.

Feedback Name: Student Satisfaction Survey (

Que: The teachers illustrate the concepts through examples and applications.