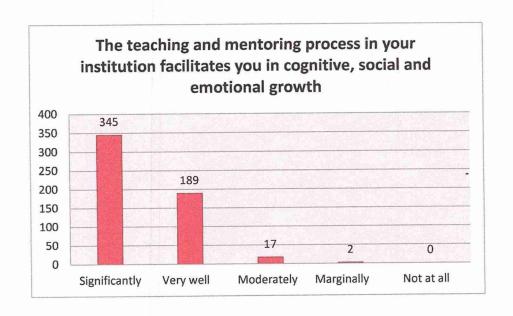

opportunities for students.

POST-SHIVNAGAR TAL- KARAD (DIST.SATARA) MAHARASHTRA.

Feedback Name: Student Satisfaction Survey (

Que: The teaching and mentoring process in your institution facilitates you in cognitive, social

and emotional growth.

POST-SHIVNAGAR TAL- KARAD (DIST.SATARA) MAHARASHTRA.

Feedback Name: Student Satisfaction Survey (

Que: The institution provides multiple opportunities to learn and grow.

POST-SHIVNAGAR TAL- KARAD (DIST.SATARA) MAHARASHTRA.