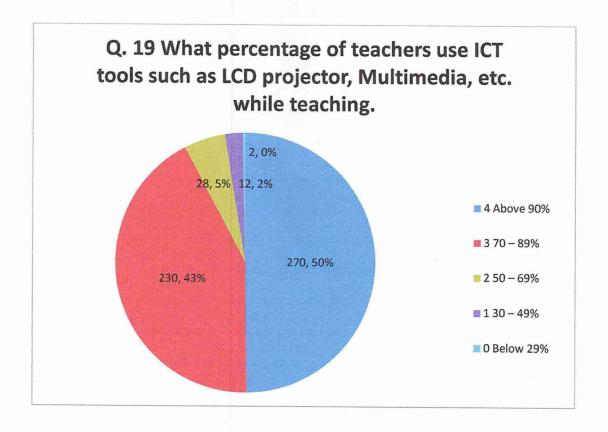

# Shetkari Shikshan Prasarak Mandal's KRISHNA MAHAVIDYALAYA, RETHARE BK

POST-SHIVNAGAR TAL- KARAD (DIST.SATARA) MAHARASHTRA.

Feedback Name: Student Satisfaction Survey (

Que: What percentage of teachers use ICT tools such as LCD projector, Multimedia, etc. while