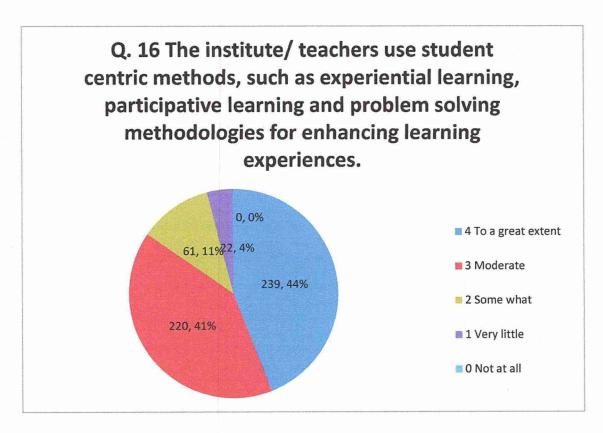

## KRISHNA MAHAVIDYALAYA, RETHARE BK Shetkari Shikshan Prasarak Mandal's

POST-SHIVNAGAR TAL- KARAD (DIST.SATARA) MAHARASHTRA.

Feedback Name: Student Satisfaction Survey (

Que: The institute/ teachers use student centric methods, such as experiential learning,