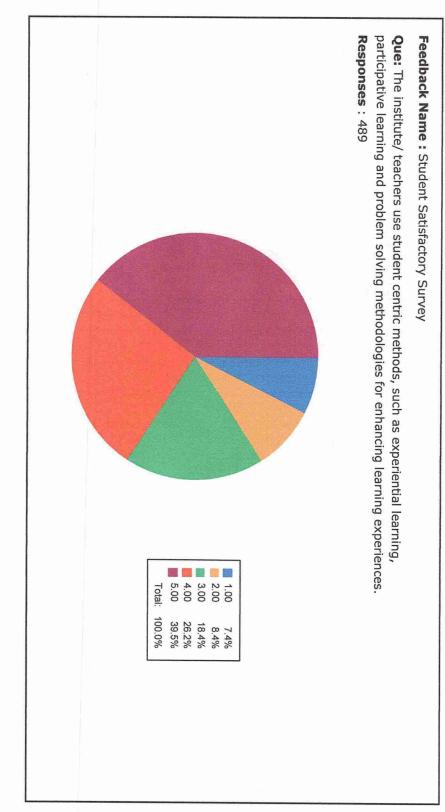

## KRISHNA MAHAVIDYALAYA, RETHARE BK Shetkari Shikshan Prasarak Mandal's

POST-SHIVNAGAR TAL- KARAD (DIST.SATARA) MAHARASHTRA.

Feedback Name: Student Satisfaction Survey (

Que: The institute/ teachers use student centric methods, such as experiential learning,