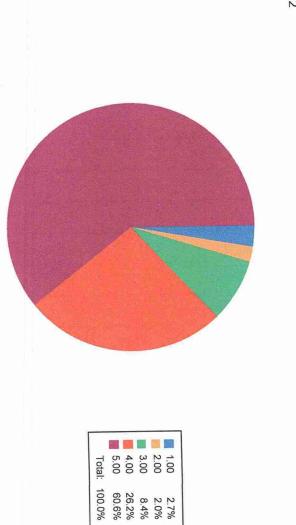

# Shetkari Shikshan Prasarak Mandal's KRISHNA MAHAVIDYALAYA, RETHARE BK

POST-SHIVNAGAR TAL- KARAD (DIST.SATARA) MAHARASHTRA.

Feedback Name: Student Satisfaction Survey (

Que: What percentage of teachers use ICT tools such as LCD projector, Multimedia, etc. while