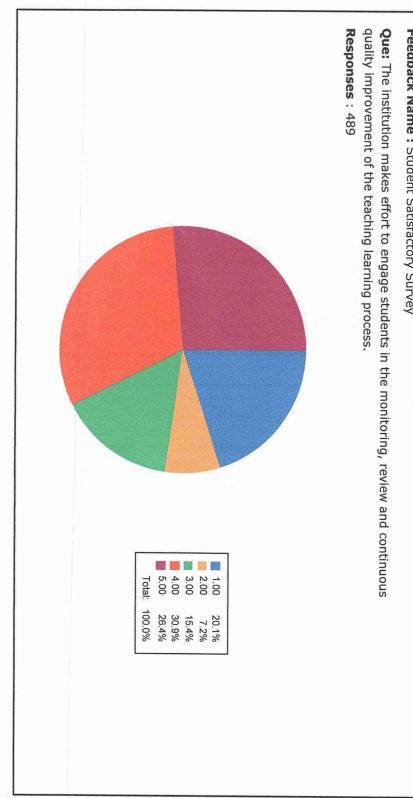

## Shetkari Shikshan Prasarak Mandal's KRISHNA MAHAVIDYALAYA, RETHARE BK

POST-SHIVNAGAR TAL- KARAD (DIST.SATARA) MAHARASHTRA.

Feedback Name: Student Satisfaction Survey (

quality improvement of the teaching learning process. Que: The institution makes effort to engage students in the monitoring, review and continuous