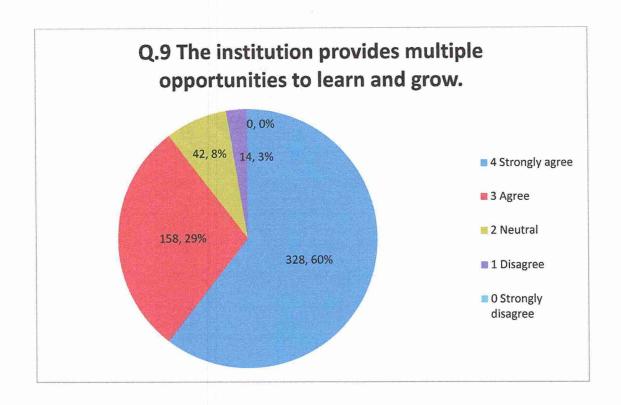

and emotional growth.

POST-SHIVNAGAR TAL- KARAD (DIST.SATARA) MAHARASHTRA.

Feedback Name: Student Satisfaction Survey (

Que: The institution provides multiple opportunities to learn and grow.

POST-SHIVNAGAR TAL- KARAD (DIST.SATARA) MAHARASHTRA.