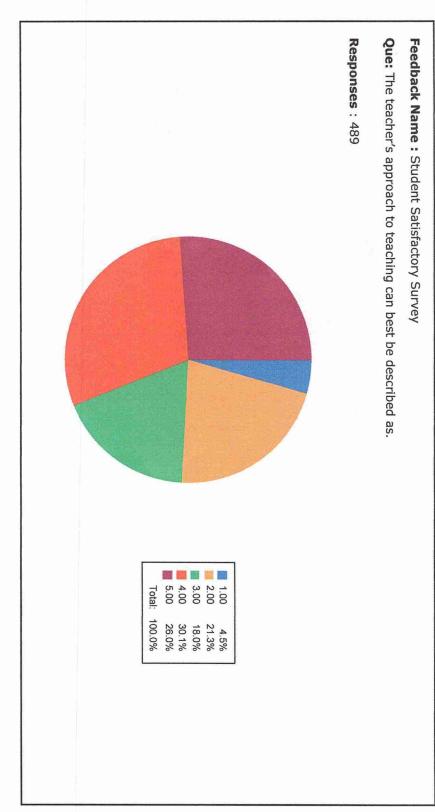

Feedback Name: Student Satisfaction Survey (

Que: The teacher's approach to teaching can best be described as.

POST-SHIVNAGAR TAL- KARAD (DIST.SATARA) MAHARASHTRA.

Feedback Name: Student Satisfaction Survey (