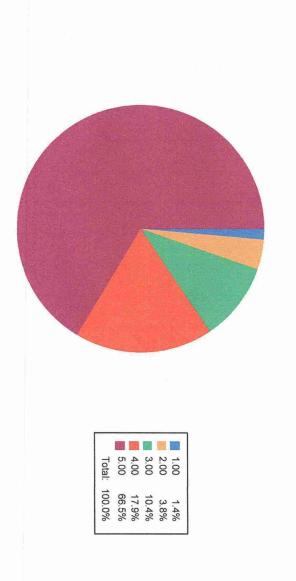

POST-SHIVNAGAR TAL- KARAD (DIST.SATARA) MAHARASHTRA.

Feedback Name: Student Satisfaction Survey (

POST-SHIVNAGAR TAL- KARAD (DIST.SATARA) MAHARASHTRA.

Feedback Name: Student Satisfaction Survey (

Que: Teachers are able to identify your weaknesses and help you to overcome them.