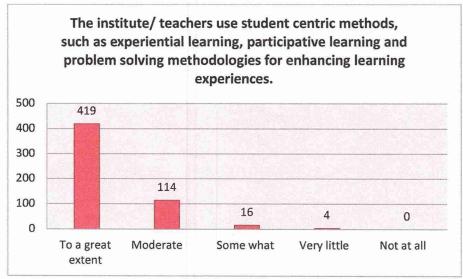

## KRISHNA MAHAVIDYALAYA, RETHARE BK Shetkari Shikshan Prasarak Mandal's

POST-SHIVNAGAR TAL- KARAD (DIST.SATARA) MAHARASHTRA.

Feedback Name: Student Satisfaction Survey (

Que: The institute/ teachers use student centric methods, such as experiential learning,