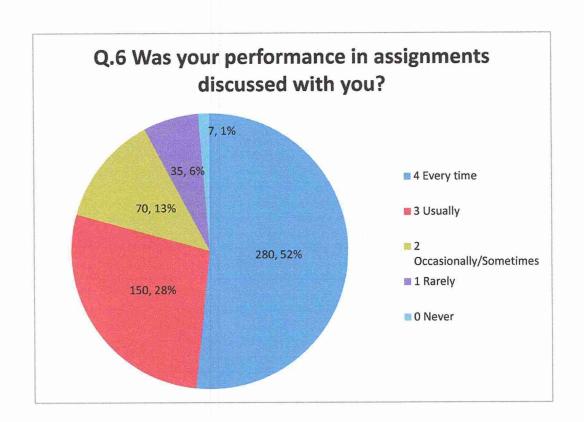

## KRISHNA MAHAVIDYALAYA, RETHARE BK Shetkari Shikshan Prasarak Mandal's

POST-SHIVNAGAR TAL- KARAD (DIST.SATARA) MAHARASHTRA.

Feedback Name: Student Satisfactory Survey

Que: Was your performance in assignments discussed with you.