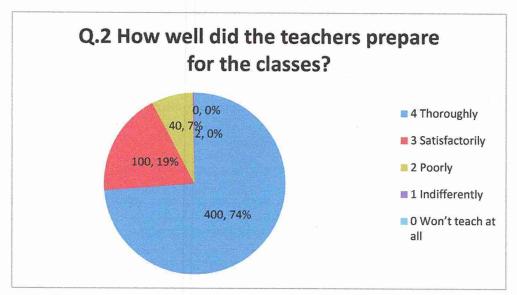

## KRISHNA MAHAVIDYALAYA, RETHARE BK Shetkari Shikshan Prasarak Mandal's

POST-SHIVNAGAR TAL- KARAD (DIST.SATARA) MAHARASHTRA.

Feedback Name: Student Satisfaction Survey (

Que: How well did the teachers prepare for the classes.