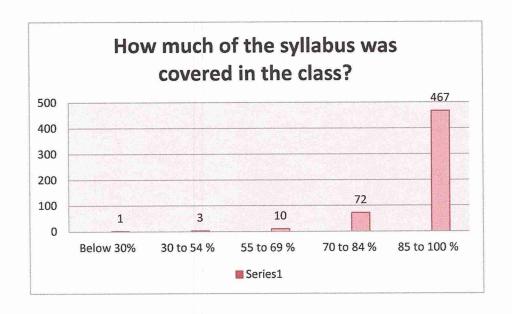

POST-SHIVNAGAR TAL- KARAD (DIST.SATARA) MAHARASHTRA.

Feedback Name: Student Satisfaction Survey (

Que: How much of the syllabus was covered in the class.