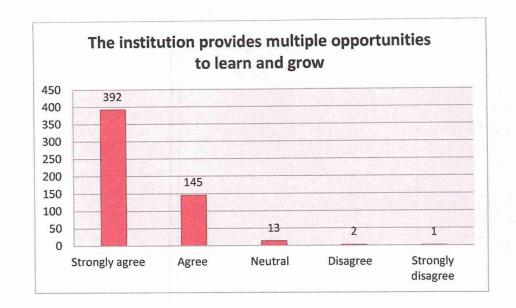

and emotional growth.

POST-SHIVNAGAR TAL- KARAD (DIST.SATARA) MAHARASHTRA.

Feedback Name: Student Satisfaction Survey (

Que: The institution provides multiple opportunities to learn and grow.

POST-SHIVNAGAR TAL- KARAD (DIST.SATARA) MAHARASHTRA.