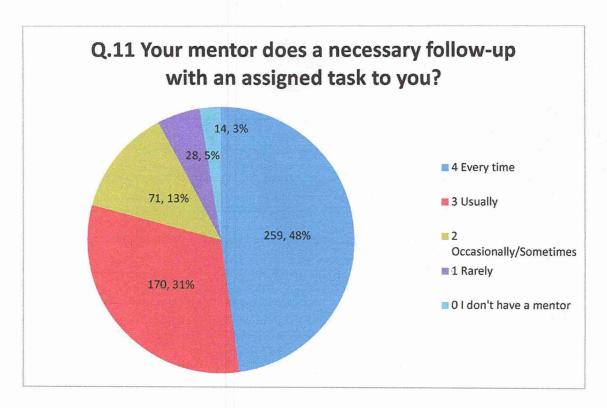

Que: Your mentor does a necessary follow-up with an assigned task to you.

POST-SHIVNAGAR TAL- KARAD (DIST.SATARA) MAHARASHTRA.

Feedback Name: Student Satisfaction Survey (

Que: The teachers illustrate the concepts through examples and applications.