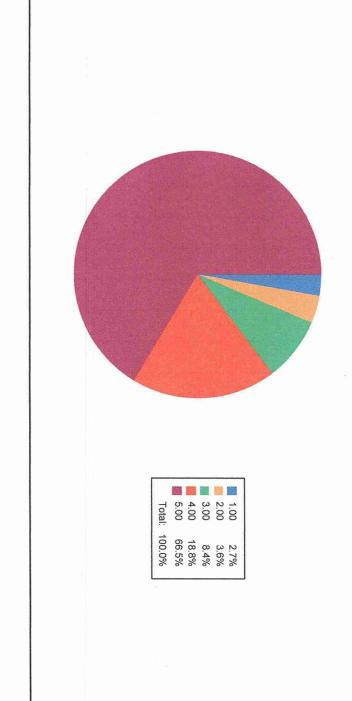

## KRISHNA MAHAVIDYALAYA, RETHARE BK Shetkari Shikshan Prasarak Mandal's

POST-SHIVNAGAR TAL- KARAD (DIST.SATARA) MAHARASHTRA.

Feedback Name: Student Satisfaction Survey (

Que: Efforts are made by the institute/ teachers to inculcate soft skills, life skills and