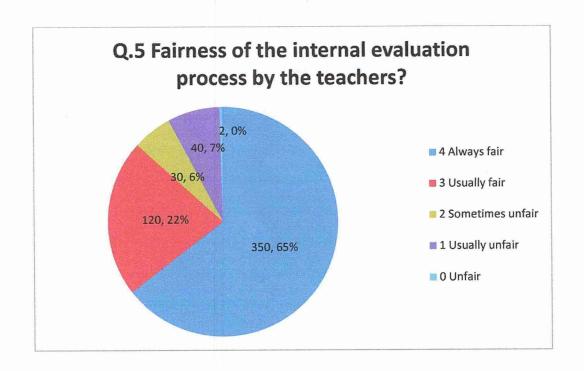

Que: Teachers are able to identify your weaknesses and help you to overcome them.