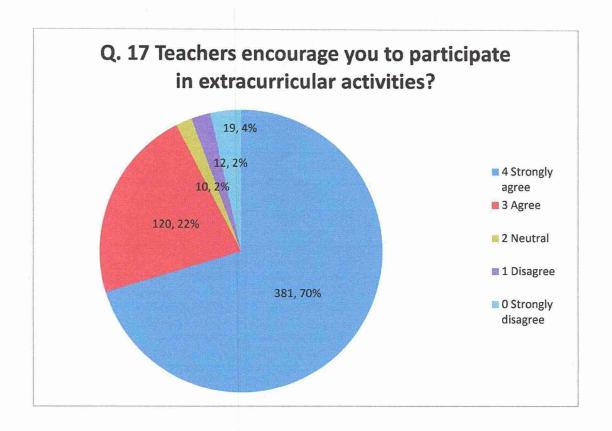

Que: Teachers are able to identify your weaknesses and help you to overcome them.