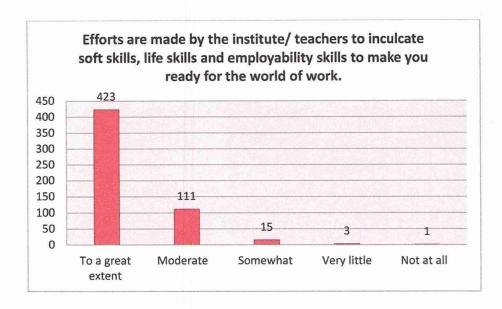

Feedback Name: Student Satisfactory Survey

**Que:** Efforts are made by the institute/ teachers to inculcate soft skills, life skills and employability skills to make you ready for the world of work.