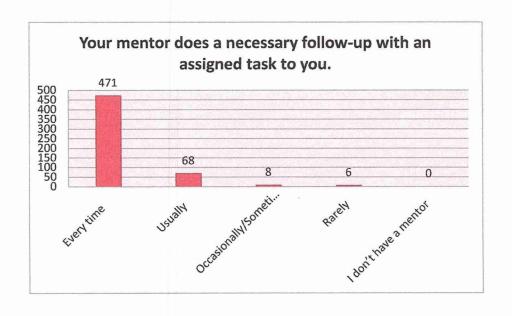

Que: Your mentor does a necessary follow-up with an assigned task to you.

POST-SHIVNAGAR TAL- KARAD (DIST.SATARA) MAHARASHTRA.

Feedback Name: Student Satisfaction Survey (

Que: The teachers illustrate the concepts through examples and applications.