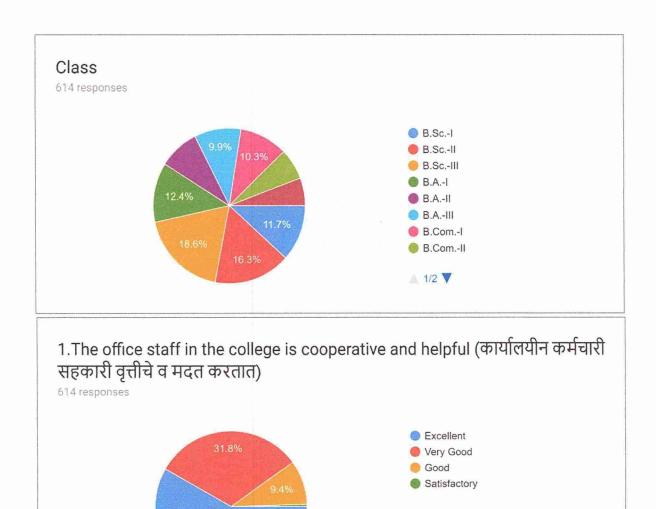

#### Academic Year: 2018-19

The college has received 614 feedbacks from students on the infrastructure and support services. Based on the responses of the students, the analysis is done as follows:

POST-SHIVNAGAR TAL- KARAD (DIST.SATARA) MAHARASHTRA.

Feedback Name: Student Feedback On Infrastr

Que: The office staff in the college is cooperative and helpful.

Responses: 435

POST-SHIVNAGAR TAL- KARAD (DIST.SATARA) MAHARASHTRA.