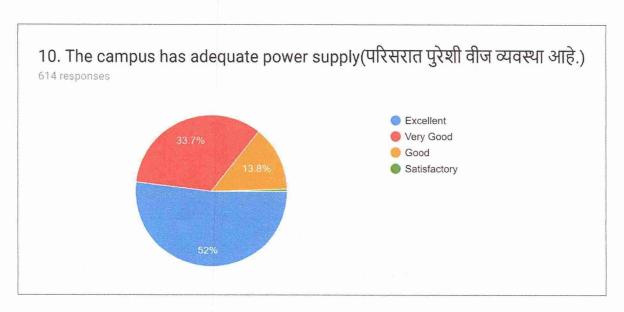

#### Academic Year: 2018-19

The college has received 614 feedbacks from students on the infrastructure and support services. Based on the responses of the students, the analysis is done as follows: