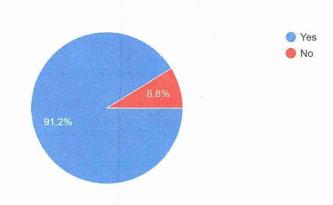

#### 15. Did you actively participate in the NSS/NCC?(एन.एस.एस./एन.सी.सी. मध्ये तुमचा सक्रीय सहभाग होता का?)

614 responses