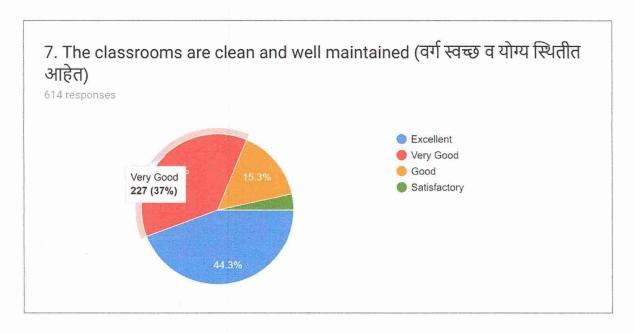

#### Academic Year: 2018-19

The college has received 614 feedbacks from students on the infrastructure and support services. Based on the responses of the students, the analysis is done as follows: