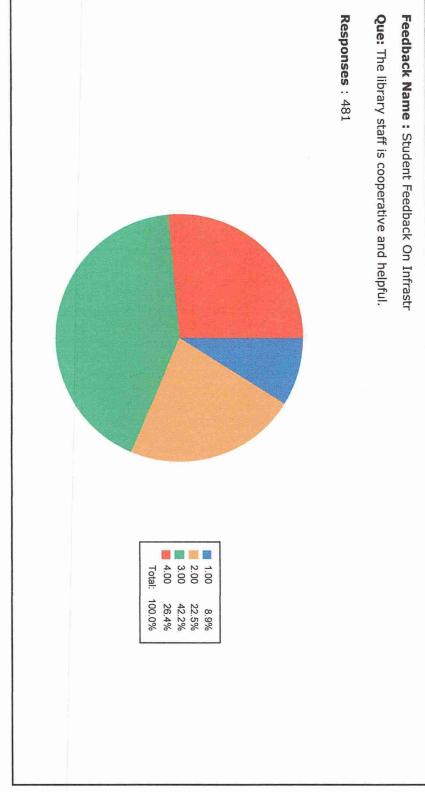

Feedback Name: Student Feedback On Infrastr

Que: The library staff is cooperative and helpful.

POST-SHIVNAGAR TAL- KARAD (DIST.SATARA) MAHARASHTRA.

Feedback Name: Student Feedback On Infrastr

POST-SHIVNAGAR TAL- KARAD (DIST.SATARA) MAHARASHTRA.