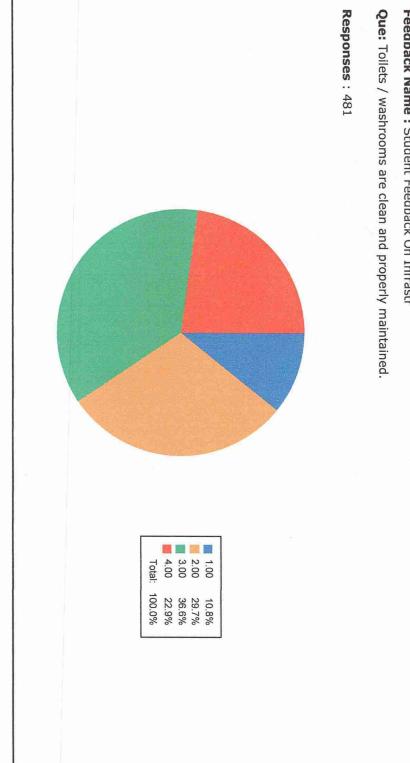

Que: Equipment in the lab(s) is in good working condition.

Responses: 435

POST-SHIVNAGAR TAL- KARAD (DIST.SATARA) MAHARASHTRA.

Feedback Name: Student Feedback On Infrastr

Que: Toilets / washrooms are clean and properly maintained.