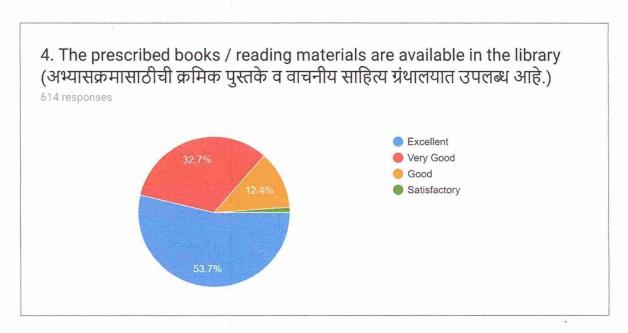

#### Academic Year: 2018-19

The college has received 614 feedbacks from students on the infrastructure and support services. Based on the responses of the students, the analysis is done as follows: