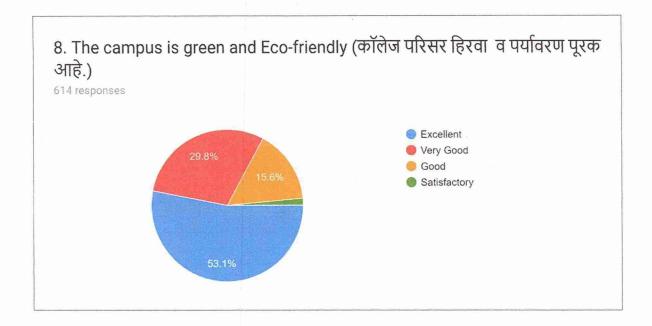

POST-SHIVNAGAR TAL- KARAD (DIST.SATARA) MAHARASHTRA.

Feedback Name: Student Feedback On Infrastr

Que: The campus is green and eco-friendly.

Responses: 435

POST-SHIVNAGAR TAL- KARAD (DIST.SATARA) MAHARASHTRA.

#### Academic Year: 2018-19

The college has received 614 feedbacks from students on the infrastructure and support services. Based on the responses of the students, the analysis is done as follows: