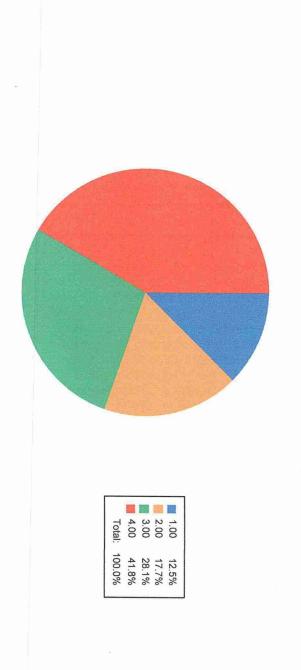

arad Dist. Satara

Student Feedback on Infrastructure and Support Services Analysis Report

Academic Year: 2021-22

The college has received 481 feedbacks form students on the infrastructure and support services. Based on the responses of the students, the analysis is done as follows:













POST-SHIVNAGAR TAL- KARAD (DIST.SATARA) MAHARASHTRA.

Feedback Name: Student Feedback On Infrastr









POST-SHIVNAGAR TAL- KARAD (DIST.SATARA) MAHARASHTRA.

Feedback Name: Student Feedback On Infrastr







POST-SHIVNAGAR TAL- KARAD (DIST.SATARA) MAHARASHTRA.

Feedback Name: Student Feedback On Infrastr













POST-SHIVNAGAR TAL- KARAD (DIST.SATARA) MAHARASHTRA.

Feedback Name: Student Feedback On Infrastr

Que: Clean drinking water is available in the college campus.

Responses: 481









POST-SHIVNAGAR TAL- KARAD (DIST.SATARA) MAHARASHTRA.

Feedback Name: Student Feedback On Infrastr

Que: Our Grievances are redressed / problems are solved well in time.





POST-SHIVNAGAR TAL- KARAD (DIST.SATARA) MAHARASHTRA.

Feedback Name: Student Feedback On Infrastr





POST-SHIVNAGAR TAL- KARAD (DIST.SATARA) MAHARASHTRA.

|               | - 1 |   |
|---------------|-----|---|
| ŢI            | 1   |   |
| Ø             | - 1 |   |
| Œ             | - 1 | 1 |
| 2             | 1   | ł |
| 0             | - [ | 4 |
| മ             | - 1 |   |
| <u>Ω</u>      | 1   |   |
| $\overline{}$ | - 1 |   |
| 7             | - 1 |   |
| 01            | - 1 |   |
| =             | - 1 |   |
| 3             | - 1 |   |
| 0             | - 1 |   |
|               | 1   |   |
|