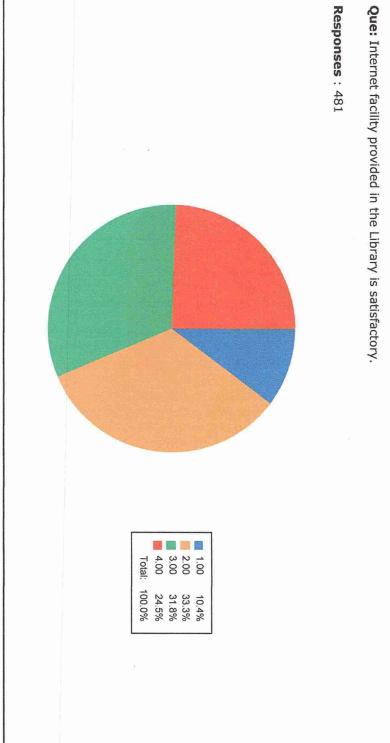

Feedback Name: Student Feedback On Infrastr

Que: The prescribed books / reading materials are available in the library.

Responses: 435

POST-SHIVNAGAR TAL- KARAD (DIST.SATARA) MAHARASHTRA.

Feedback Name: Student Feedback On Infrastr