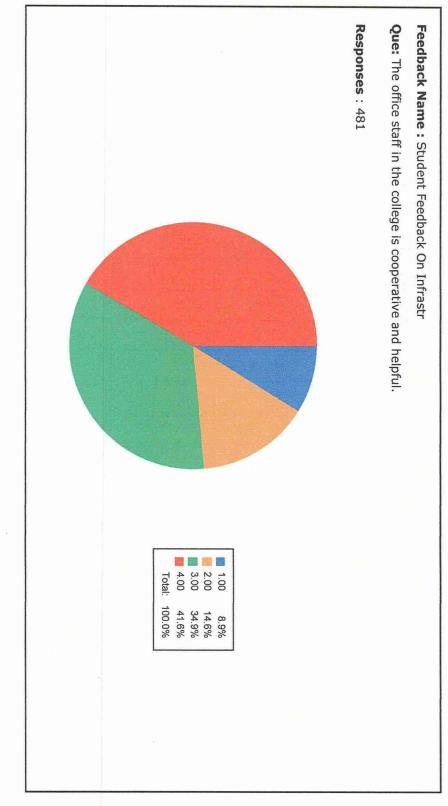

POST-SHIVNAGAR TAL- KARAD (DIST.SATARA) MAHARASHTRA.

Feedback Name: Student Feedback On Infrastr

Que: The office staff in the college is cooperative and helpful.

Responses: 435

POST-SHIVNAGAR TAL- KARAD (DIST.SATARA) MAHARASHTRA.