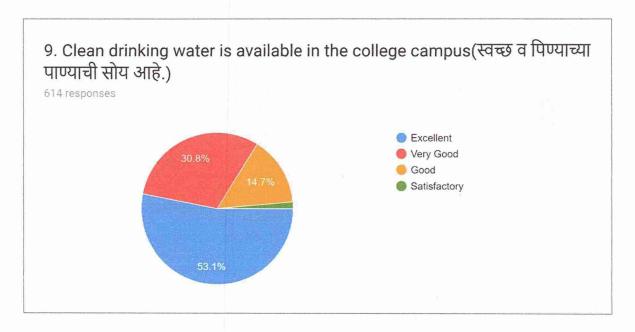

Feedback Name: Student Feedback On Infrastr

POST-SHIVNAGAR TAL- KARAD (DIST.SATARA) MAHARASHTRA.

Feedback Name: Student Feedback On Infrastr

Que: Clean drinking water is available in the college campus.

Responses: 481

Feedback Name: Student Feedback On Infrastr

Que: Clean drinking water is available in the college campus.

POST-SHIVNAGAR TAL- KARAD (DIST.SATARA) MAHARASHTRA.

Feedback Name: Student Feedback On Infrastr

POST-SHIVNAGAR TAL- KARAD (DIST.SATARA) MAHARASHTRA.

#### Academic Year: 2018-19

The college has received 614 feedbacks from students on the infrastructure and support services. Based on the responses of the students, the analysis is done as follows: