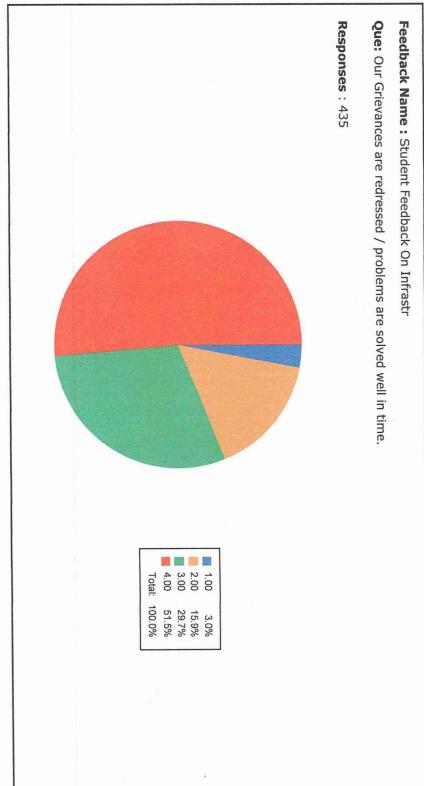

#### Krishna Mahavidyalaya, Rethare Bk., Tal: Karad Dist. Satara

Student Feedback on Infrastructure and Support Services Analysis Report

Academic Year: 2020-21

The college has received 435 feedbacks form students on the infrastructure and support services. Based on the responses of the students, the analysis is done as follows:

POST-SHIVNAGAR TAL- KARAD (DIST.SATARA) MAHARASHTRA.

Feedback Name: Student Feedback On Infrastr

Que: Our Grievances are redressed / problems are solved well in time.

POST-SHIVNAGAR TAL- KARAD (DIST.SATARA) MAHARASHTRA.