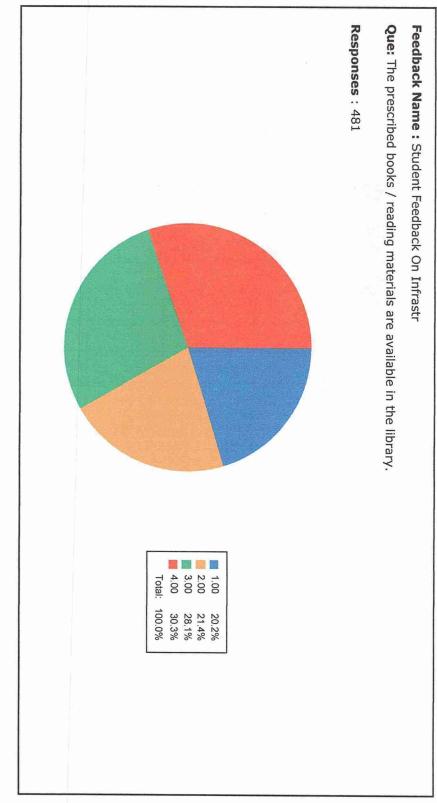

Feedback Name: Student Feedback On Infrastr

Que: The prescribed books / reading materials are available in the library.

Responses: 435

POST-SHIVNAGAR TAL- KARAD (DIST.SATARA) MAHARASHTRA.

Feedback Name: Student Feedback On Infrastr