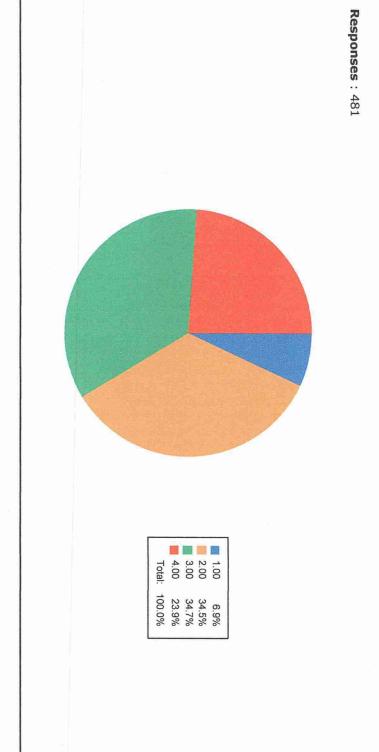

Feedback Name: Student Feedback On Infrastr

POST-SHIVNAGAR TAL- KARAD (DIST.SATARA) MAHARASHTRA.

Feedback Name: Student Feedback On Infrastr

Que: Clean drinking water is available in the college campus.

Responses: 481