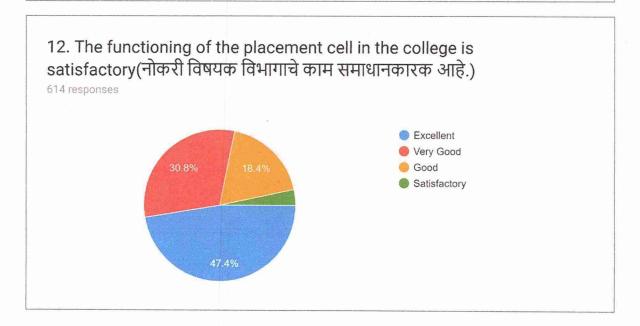

#### Academic Year: 2018-19

The college has received 614 feedbacks from students on the infrastructure and support services. Based on the responses of the students, the analysis is done as follows: