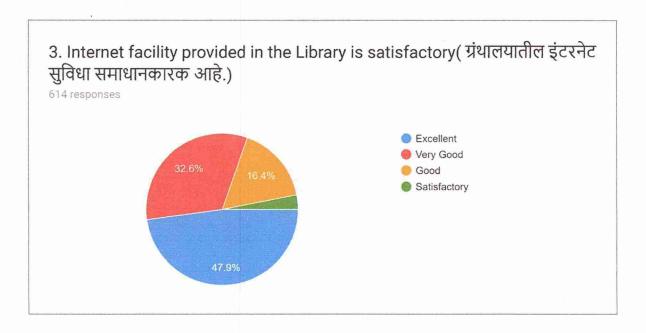

#### Academic Year: 2018-19

The college has received 614 feedbacks from students on the infrastructure and support services. Based on the responses of the students, the analysis is done as follows: