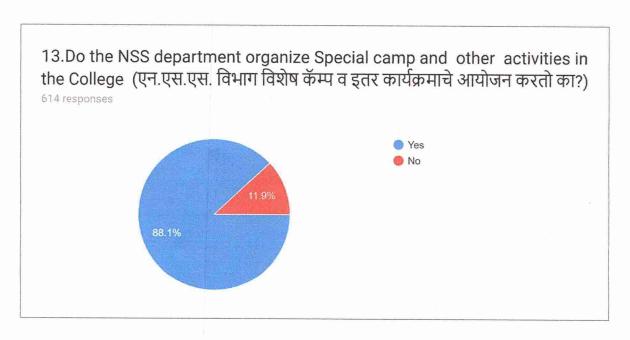

#### 14. Whether the NSS officers are Co-operative and helpful? (एन.एस.एस. अधिकारी हे सहकारी वृतीचे व मदत करणारे आहेत का?)

614 responses