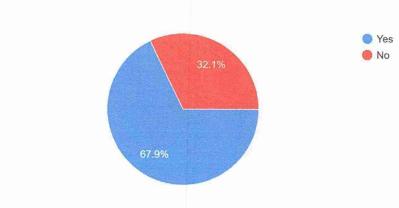

#### 16.Whether you were a volunteer/cadet of NSS/NCC ? (एन.एस.एस./एन.सी.सी. मध्ये तुम्ही स्वयंसेवक होता का?)

614 responses

20. Do the gymkhana department motivate you for participating in various sports/games. ? (क्रीडा विभाग तुम्हास विविध स्पर्धामध्ये भाग घेणेस प्रवृत्त करतो का?)\* 614 responses