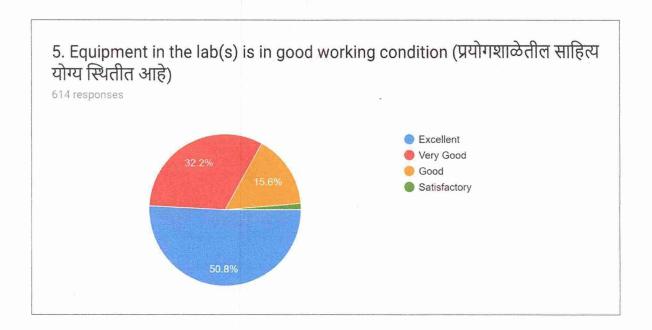

#### Academic Year: 2018-19

The college has received 614 feedbacks from students on the infrastructure and support services. Based on the responses of the students, the analysis is done as follows: