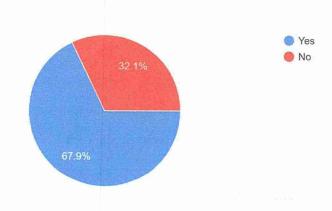

#### 16.Whether you were a volunteer/cadet of NSS/NCC ? (एन.एस.एस./एन.सी.सी. मध्ये तुम्ही स्वयंसेवक होता का?)

614 responses

20. Do the gymkhana department motivate you for participating in various sports/games. ? (क्रीडा विभाग तुम्हास विविध स्पर्धामध्ये भाग घेणेस प्रवृत्त करतो का?)\* 614 responses