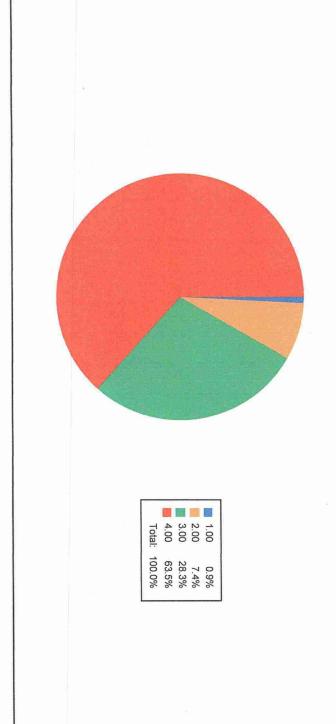

POST-SHIVNAGAR TAL- KARAD (DIST.SATARA) MAHARASHTRA.

Feedback Name: Student Feedback On Infrastr

Que: The campus is green and eco-friendly.

Responses: 435

POST-SHIVNAGAR TAL- KARAD (DIST.SATARA) MAHARASHTRA.

Feedback Name: Student Feedback On Infrastr

Que: Clean drinking water is available in the college campus.

POST-SHIVNAGAR TAL- KARAD (DIST.SATARA) MAHARASHTRA.

Feedback Name: Student Feedback On Infrastr

POST-SHIVNAGAR TAL- KARAD (DIST.SATARA) MAHARASHTRA.