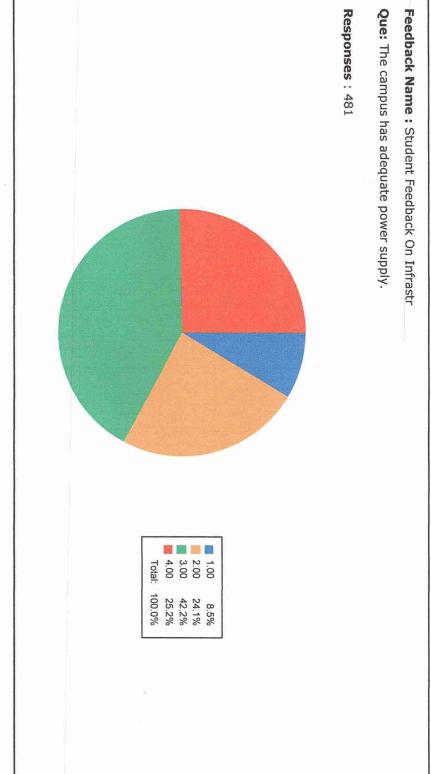

Dist. Satara

Student Feedback on Infrastructure and Support Services Analysis Report

Academic Year: 2021-22

The college has received 481 feedbacks form students on the infrastructure and support services. Based on the responses of the students, the analysis is done as follows:













POST-SHIVNAGAR TAL- KARAD (DIST.SATARA) MAHARASHTRA.

Feedback Name: Student Feedback On Infrastr









POST-SHIVNAGAR TAL- KARAD (DIST.SATARA) MAHARASHTRA.

Feedback Name: Student Feedback On Infrastr







POST-SHIVNAGAR TAL- KARAD (DIST.SATARA) MAHARASHTRA.

Feedback Name: Student Feedback On Infrastr













POST-SHIVNAGAR TAL- KARAD (DIST.SATARA) MAHARASHTRA.

Feedback Name: Student Feedback On Infrastr

Que: Clean drinking water is available in the college campus.

Responses: 481









POST-SHIVNAGAR TAL- KARAD (DIST.SATARA) MAHARASHTRA.

Feedback Name: Student Feedback On Infrastr

Que: Our Grievances are redressed / problems are solved well in time.





POST-SHIVNAGAR TAL- KARAD (DIST.SATARA) MAHARASHTRA.

Feedback Name: Student Feedback On Infrastr





POST-SHIVNAGAR TAL- KARAD (DIST.SATARA) MAHARASHTRA.

|               | - 1 |   |
|---------------|-----|---|
| ŢI            | 1   |   |
| Ø             | - 1 |   |
| Œ             | - 1 | 1 |
| 2             | 1   | ł |
| 0             | - [ | 4 |
| മ             | - 1 |   |
| <u>Ω</u>      | 1   |   |
| $\overline{}$ | - 1 |   |
| 7             | - 1 |   |
| 01            | - 1 |   |
| =             | - 1 |   |
| 3             | - 1 |   |
| 0             | - 1 |   |
|               | 1   |   |
|               |