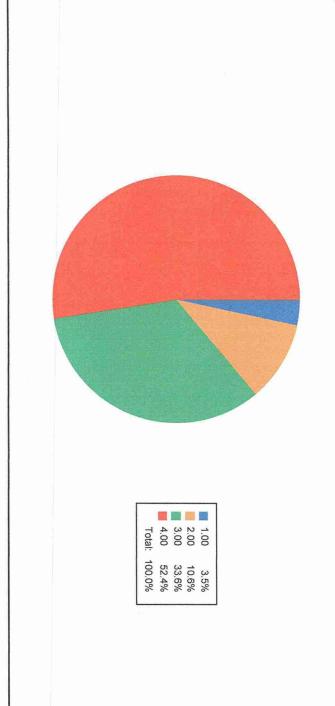

POST-SHIVNAGAR TAL- KARAD (DIST.SATARA) MAHARASHTRA.

Feedback Name: Student Feedback On Infrastr

Que: The campus is green and eco-friendly.

Responses: 435

POST-SHIVNAGAR TAL- KARAD (DIST.SATARA) MAHARASHTRA.