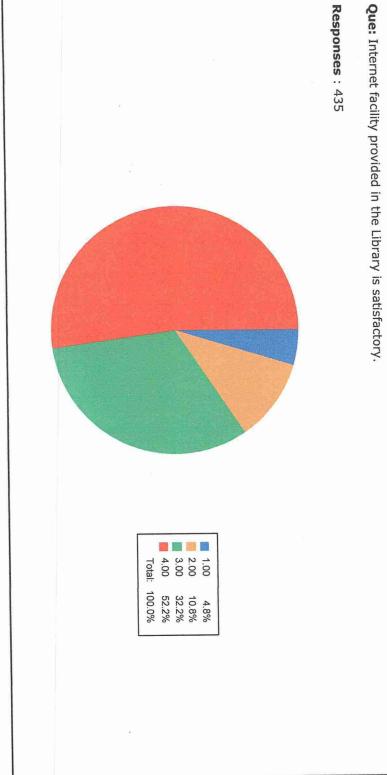

Que: Equipment in the lab(s) is in good working condition.

Responses: 435

POST-SHIVNAGAR TAL- KARAD (DIST.SATARA) MAHARASHTRA.

Feedback Name: Student Feedback On Infrastr

Que: Toilets / washrooms are clean and properly maintained.