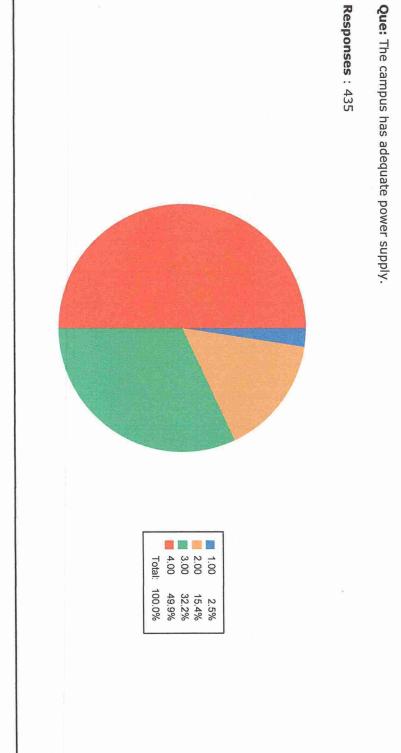

#### Krishna Mahavidyalaya, Rethare Bk., Tal: Karad Dist. Satara

Student Feedback on Infrastructure and Support Services Analysis Report

Academic Year: 2020-21

The college has received 435 feedbacks form students on the infrastructure and support services. Based on the responses of the students, the analysis is done as follows:

POST-SHIVNAGAR TAL- KARAD (DIST.SATARA) MAHARASHTRA.

Feedback Name: Student Feedback On Infrastr

Que: The campus is green and eco-friendly.

Responses: 435

POST-SHIVNAGAR TAL- KARAD (DIST.SATARA) MAHARASHTRA.