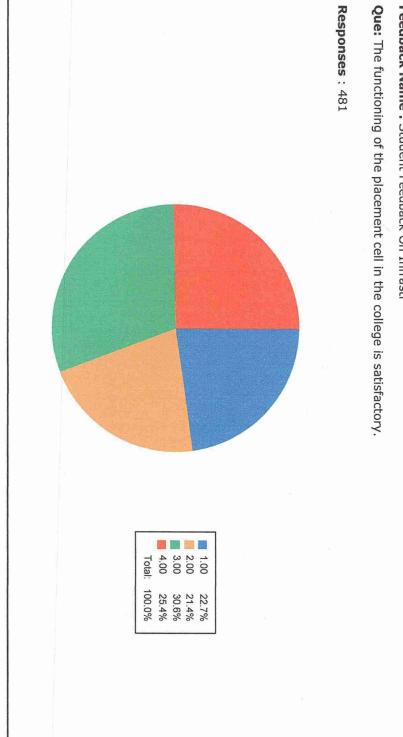

POST-SHIVNAGAR TAL- KARAD (DIST.SATARA) MAHARASHTRA.

Feedback Name: Student Feedback On Infrastr

Que: Our Grievances are redressed / problems are solved well in time.

POST-SHIVNAGAR TAL- KARAD (DIST.SATARA) MAHARASHTRA.