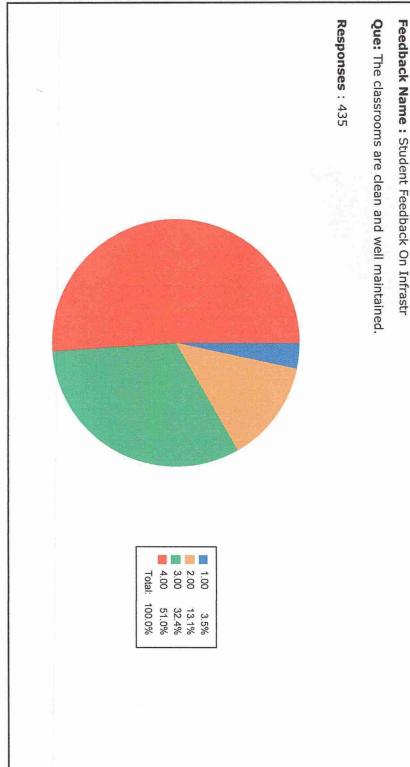

POST-SHIVNAGAR TAL- KARAD (DIST.SATARA) MAHARASHTRA.

Feedback Name: Student Feedback On Infrastr

Que: The campus is green and eco-friendly.

Responses: 435

POST-SHIVNAGAR TAL- KARAD (DIST.SATARA) MAHARASHTRA.