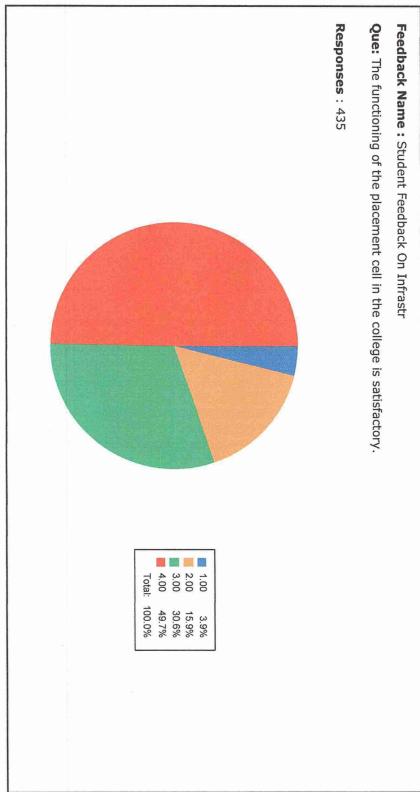

#### Krishna Mahavidyalaya, Rethare Bk., Tal: Karad Dist. Satara

Student Feedback on Infrastructure and Support Services Analysis Report

Academic Year: 2020-21

The college has received 435 feedbacks form students on the infrastructure and support services. Based on the responses of the students, the analysis is done as follows: