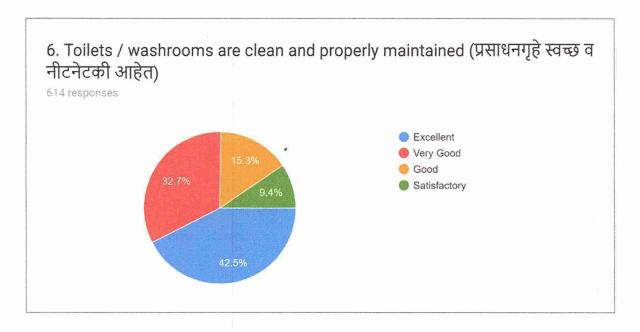

#### Academic Year: 2018-19

The college has received 614 feedbacks from students on the infrastructure and support services. Based on the responses of the students, the analysis is done as follows: