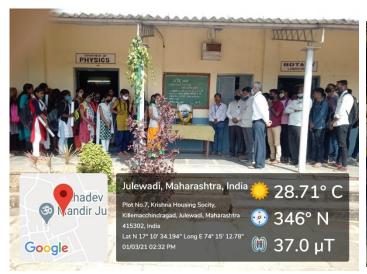

# NATIONAL SCIENCE DAY

Jointly Organized by

# Department of Physics and Science Manal's

Day and Date: Monday, 01/03/2021

Time: 2:30 pm to 3:30 pm

## Activity Report

National Science Day is celebrated all over India with great enthusiasm on 28th of February every year in order to commemorate the invention of the Raman Effect in India by the Indian physicist, Sir Chandrasekhara Venkata Raman on the same day in the year 1928. For his great success in the field of science in India, Chandrasekhara Venkata Raman was awarded and honored with the Nobel Prize in the Physics in the year 1930.

With the moto of theme Mrs. V. L. Kamble, coordinator of science Mandal's committee given brief introduction of the National science day, why it is necessary and its history. Dr. Dhanaji S. Dalavi, Head dept of Physics explained importance of science in our day-to-day life and briefly elaborated biography of Sir. Chandrasekhar Venkat Raman and his research in the field of optics to inspire the students.