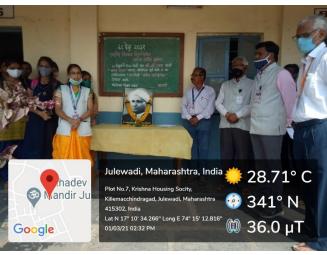

With the moto of theme Mrs. V. L. Kamble, coordinator of science Mandal's committee given brief introduction of the National science day, why it is necessary and its history. Dr. Dhanaji S. Dalavi, Head dept of Physics explained importance of science in our day-to-day life and briefly elaborated biography of Sir. Chandrasekhar Venkat Raman and his research in the field of optics to inspire the students.

Also On the occasion on National science day, dept of physics organized online quiz competition and 62 students, faculty participated in the same. An autogenerated e-certificate of the online quiz have been given to the student