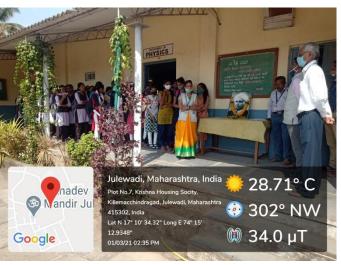

The main objective of National Science Day is to bring awareness to people about the importance of science in our daily life and to encourage people by popularizing Science and Technology. Every year, the day is celebrated with a particular theme. This year, the theme of National Science Day 2021 is "Future of STI: Impacts on Education, Skills, and Work". As students/teachers, it is our responsibility to honor the great man and his invention, by contributing greatly to the field of science through innovation.

With the moto of theme Mrs. V. L. Kamble, coordinator of science Mandal's committee given brief introduction of the National science day, why it is necessary and its history. Dr. Dhanaji S. Dalavi, Head dept of Physics explained importance of science in our day-to-day life and briefly elaborated biography of Sir. Chandrasekhar Venkat Raman and his research in the field of optics to inspire the students.