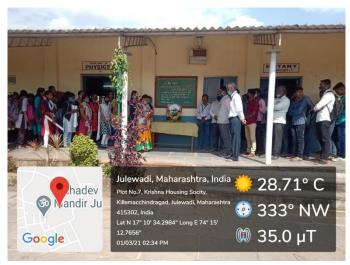

## Activity Report

National Science Day is celebrated all over India with great enthusiasm on 28th of February every year in order to commemorate the invention of the Raman Effect in India by the Indian physicist, Sir Chandrasekhara Venkata Raman on the same day in the year 1928. For his great success in the field of science in India, Chandrasekhara Venkata Raman was awarded and honored with the Nobel Prize in the Physics in the year 1930.

The main objective of National Science Day is to bring awareness to people about the importance of science in our daily life and to encourage people by popularizing Science and Technology. Every year, the day is celebrated with a particular theme. This year, the theme of National Science Day 2021 is "Future of STI: Impacts on Education, Skills, and Work". As students/teachers, it is our responsibility to honor the great man and his invention, by contributing greatly to the field of science through innovation.