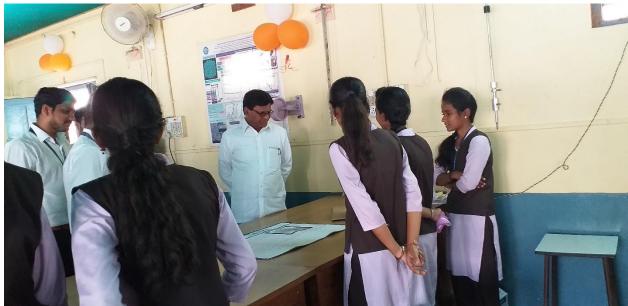

college. The theme of NSD 2020: 'Women In Science'. On the occasion of National science day,

we organized a quiz competition and science exhibition in the senior wing and the 58 students

participated in quiz competition and 33 students in science exhibition form the department of

physics (Details of students with attendance and participation are attached with the report).

Students actively participated in the science exhibition. They learned the basic concept related

to their own activity and helped others to know the same. They got inspired and motivated by the