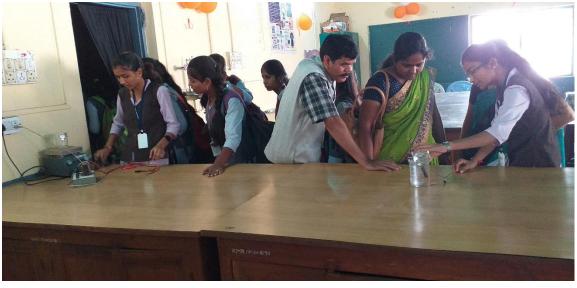

college. The theme of NSD 2020: 'Women In Science'. On the occasion of National science day,

we organized a quiz competition and science exhibition in the senior wing and the 58 students

participated in quiz competition and 33 students in science exhibition form the department of

physics (Details of students with attendance and participation are attached with the report).

Students actively participated in the science exhibition. They learned the basic concept related

to their own activity and helped others to know the same. They got inspired and motivated by the