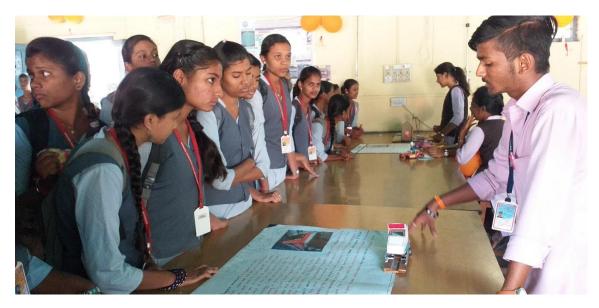

college. The theme of NSD 2020: 'Women In Science'. On the occasion of National science day,

we organized a quiz competition and science exhibition in the senior wing and the 58 students

participated in quiz competition and 33 students in science exhibition form the department of

physics (Details of students with attendance and participation are attached with the report).

Students actively participated in the science exhibition. They learned the basic concept related

to their own activity and helped others to know the same. They got inspired and motivated by the