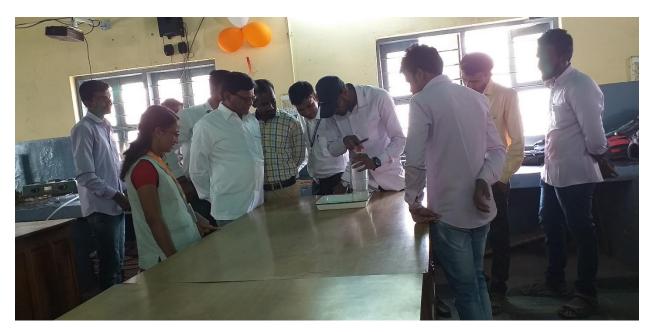

college. The theme of NSD 2020: 'Women In Science'. On the occasion of National science day,

we organized a quiz competition and science exhibition in the senior wing and the 58 students

participated in quiz competition and 33 students in science exhibition form the department of

physics (Details of students with attendance and participation are attached with the report).

Students actively participated in the science exhibition. They learned the basic concept related

to their own activity and helped others to know the same. They got inspired and motivated by the