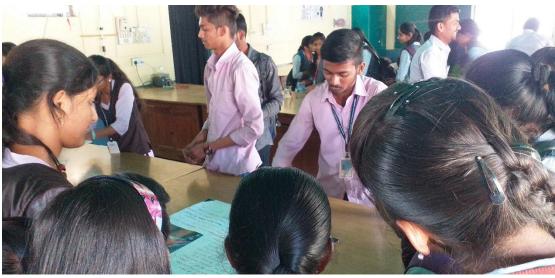

college. The theme of NSD 2020: 'Women In Science'. On the occasion of National science day,

we organized a quiz competition and science exhibition in the senior wing and the 58 students

participated in quiz competition and 33 students in science exhibition form the department of

physics (Details of students with attendance and participation are attached with the report).

Students actively participated in the science exhibition. They learned the basic concept related

to their own activity and helped others to know the same. They got inspired and motivated by the