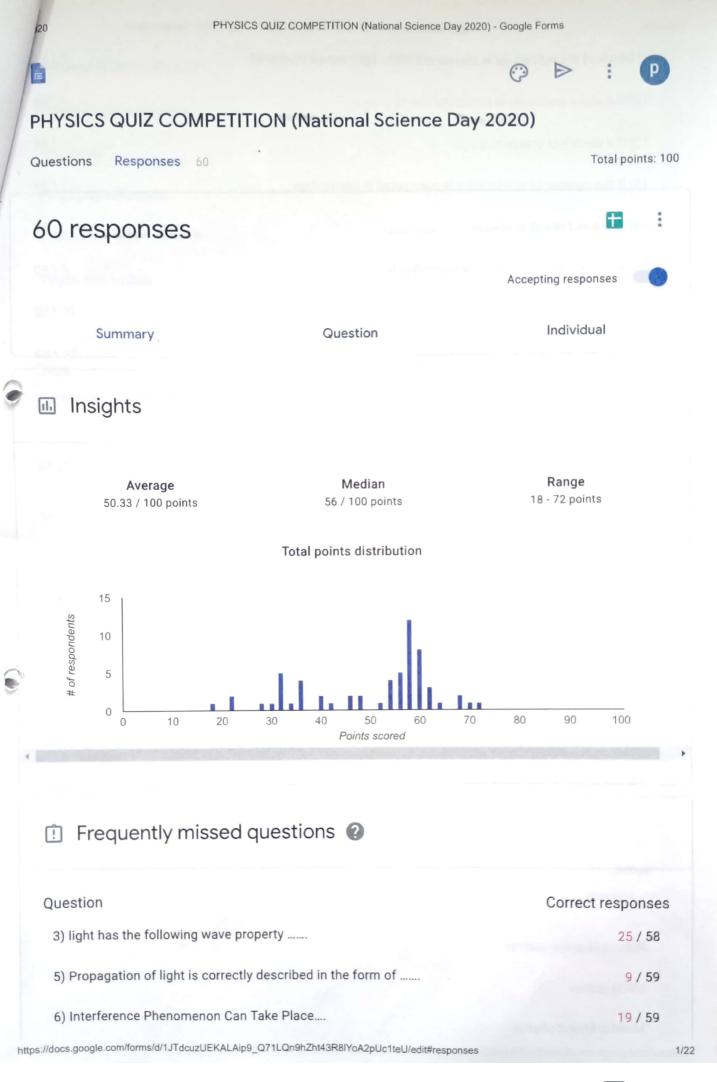

college. The theme of NSD 2020: 'Women In Science'. On the occasion of National science day,

we organized a quiz competition and science exhibition in the senior wing and the 58 students

participated in quiz competition and 33 students in science exhibition form the department of

physics (Details of students with attendance and participation are attached with the report).

Students actively participated in the science exhibition. They learned the basic concept related

to their own activity and helped others to know the same. They got inspired and motivated by the