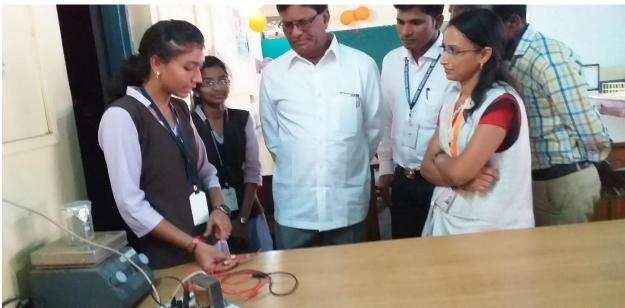

college. The theme of NSD 2020: 'Women In Science'. On the occasion of National science day,

we organized a quiz competition and science exhibition in the senior wing and the 58 students

participated in quiz competition and 33 students in science exhibition form the department of

physics (Details of students with attendance and participation are attached with the report).

Students actively participated in the science exhibition. They learned the basic concept related

to their own activity and helped others to know the same. They got inspired and motivated by the