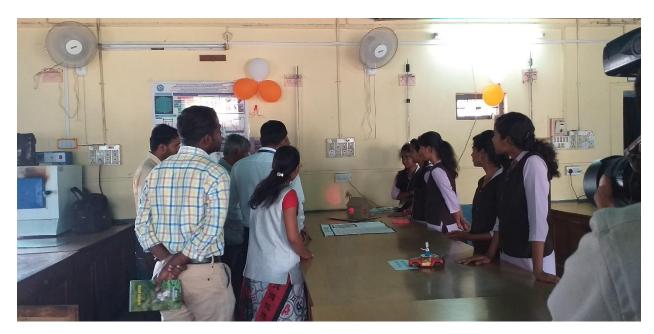

college. The theme of NSD 2020: 'Women In Science'. On the occasion of National science day,

we organized a quiz competition and science exhibition in the senior wing and the 58 students

participated in quiz competition and 33 students in science exhibition form the department of

physics (Details of students with attendance and participation are attached with the report).

Students actively participated in the science exhibition. They learned the basic concept related

to their own activity and helped others to know the same. They got inspired and motivated by the