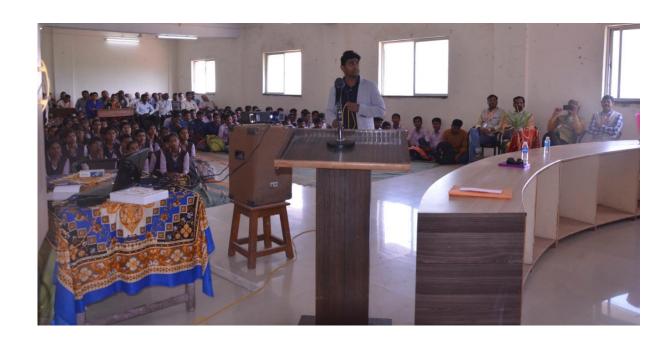

## Report of Guest Lecture "CAREER OPPORTUNITIES IN RESEARCH AND HIGHER EDUCATION"

Organized on 15th Jan 2020

Department of Physics organized a Guest Lecture on "CAREER OPPORTUNITIES IN RESEARCH AND HIGHER EDUCATION" under Career counseling and placement cell of Krishna Mahavidyalaya, Rethare (Bk) on January 15, 2020. The lecture was addressed by Dr. Deepak P. Dubal, Senior Lecturer, School of Chemistry, Physics and Mechanical Engineering, Queensland University of Technology (QUT), Australia. The lecture was attended by 149 students and 37 Faculty members.