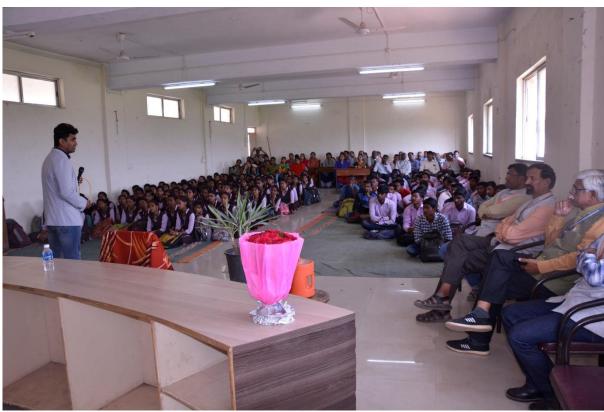

## Report of Guest Lecture "CAREER OPPORTUNITIES IN RESEARCH AND HIGHER EDUCATION"

Organized on 15th Jan 2020

Department of Physics organized a Guest Lecture on "CAREER OPPORTUNITIES IN RESEARCH AND HIGHER EDUCATION" under Career counseling and placement cell of Krishna Mahavidyalaya, Rethare (Bk) on January 15, 2020. The lecture was addressed by Dr. Deepak P. Dubal, Senior Lecturer, School of Chemistry, Physics and Mechanical Engineering, Queensland University of Technology (QUT), Australia. The lecture was attended by 149 students and 37 Faculty members.

computed through Incites, his performance as a researcher is considered twice the world's average in his field.

Dr. C.B.Salunkhe, Principal, Krishna Mahavidyalaya Rethare Bk, felicitated Dr. Deepak Dubal. Dr.Sonawane, HOD, Department of History, had talk about the topic of the guest lecture to the students. A Brief introduction of the resource person was read by Dr. Dalavi D S, HOD, Department of Physics.