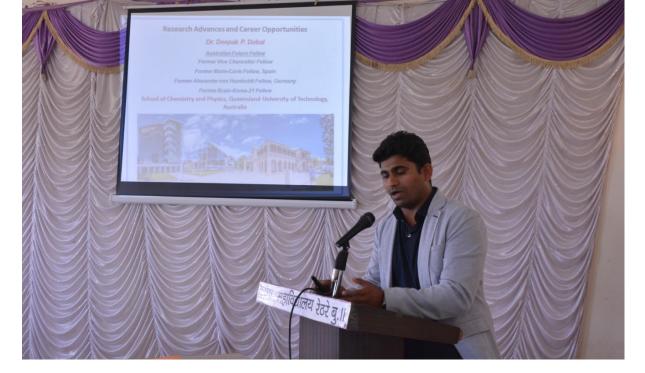

## Report of Guest Lecture "CAREER OPPORTUNITIES IN RESEARCH AND HIGHER EDUCATION"

Organized on 15th Jan 2020

Department of Physics organized a Guest Lecture on "CAREER OPPORTUNITIES IN RESEARCH AND HIGHER EDUCATION" under Career counseling and placement cell of Krishna Mahavidyalaya, Rethare (Bk) on January 15, 2020. The lecture was addressed by Dr. Deepak P. Dubal, Senior Lecturer, School of Chemistry, Physics and Mechanical Engineering, Queensland University of Technology (QUT), Australia. The lecture was attended by 149 students and 37 Faculty members.

His research expertise is in design and development of multifunctional hybrid materials for clean energy conversion and storage technologies with special focus on supercapacitors, lithium-ion batteries, Li-ion capacitors and electrochemical flow cells. At QUT, his research is to develop an integrated system as self-charging power source for wearable electronics and implantable medical devices. Before joining QUT, he worked as Vice Chancellor Fellow at School of Chemical Engineering, University of Adelaide. He is also former recipient of two most prestigious fellowships: Marie-Curie at ICN2, Spain (2014) and Alexander von Humboldt at TUC, Germany (2012). So far, he has co-authored more than 164 research articles including Chem. Soc. Rev., Adv. Mater., Adv. Fun. Mater, Nano Energy, NPG Asia Materials etc. and achieved over **9000 citations**, 'h' index: 52 and '110' index 120 (Google Scholar) filed 8 Patents (1 US Patent, 1 European, 1 Spanish and 5 Indian Patents). He has also participated as founding partner of Earthdas graphene mobility spin-off Company. He is scientific editor of the book "Metal Oxides in Supercapacitors" D. P. Dubal, P. Gomez-Romero (Eds.) (Elsevier-2017) and member of Editorial board Scientific Reports (Nature Publishing Group). So far, he made a genuine contribution to science with 81% of publications being in Q1 journals in the field (source: Clarivate Incites). With a Category Normalized Citation Impact (CNCI) of 2.4

computed through Incites, his performance as a researcher is considered twice the world's average in his field.

Dr. C.B.Salunkhe, Principal, Krishna Mahavidyalaya Rethare Bk, felicitated Dr. Deepak Dubal. Dr.Sonawane, HOD, Department of History, had talk about the topic of the guest lecture to the students. A Brief introduction of the resource person was read by Dr. Dalavi D S, HOD, Department of Physics.