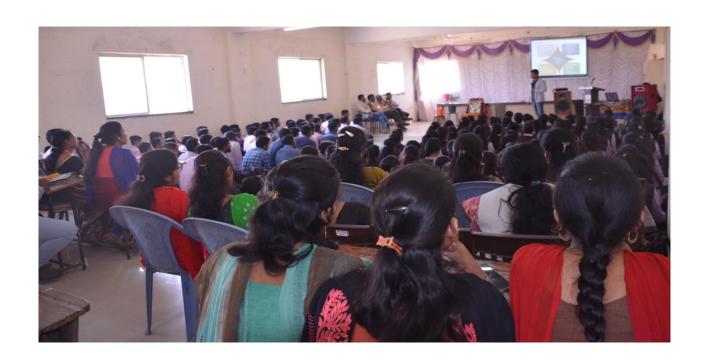

## Report of Guest Lecture "CAREER OPPORTUNITIES IN RESEARCH AND HIGHER EDUCATION"

Organized on 15th Jan 2020

Department of Physics organized a Guest Lecture on "CAREER OPPORTUNITIES IN RESEARCH AND HIGHER EDUCATION" under Career counseling and placement cell of Krishna Mahavidyalaya, Rethare (Bk) on January 15, 2020. The lecture was addressed by Dr. Deepak P. Dubal, Senior Lecturer, School of Chemistry, Physics and Mechanical Engineering, Queensland University of Technology (QUT), Australia. The lecture was attended by 149 students and 37 Faculty members.