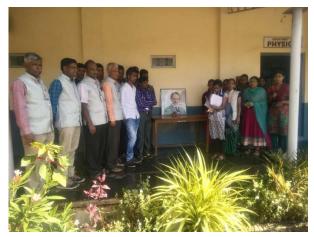

# Shetkari Shikshan Prasarak Mandal's Krishna Mahavidyalaya, Rethare (Bk) Department of Physics Birth Anniversary of Dr. Joseph John Thomson 18<sup>th</sup> December 2018

Department of Physics celebrated the birth anniversary of Sir. Joseph John Thomson on his  $162^{nd}$  birthday on  $18^{th}$  Dec 2018. Miss. Mohini Harale student of B.Sc.II gave information of J. J. Thomson, his invention, and his achievements. All faculties from the science wing and 23 students of B.Sc.I, III, and III years were present for the same.