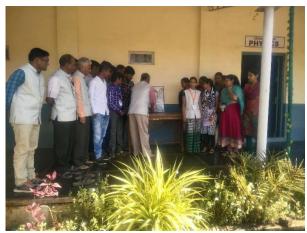

# Shetkari Shikshan Prasarak Mandal's Krishna Mahavidyalaya, Rethare (Bk) Department of Physics Birth Anniversary of Dr. Joseph John Thomson 18<sup>th</sup> December 2018

Department of Physics celebrated the birth anniversary of Sir. Joseph John Thomson on his  $162^{nd}$  birthday on  $18^{th}$  Dec 2018. Miss. Mohini Harale student of B.Sc.II gave information of J. J. Thomson, his invention, and his achievements. All faculties from the science wing and 23 students of B.Sc.I, III, and III years were present for the same.