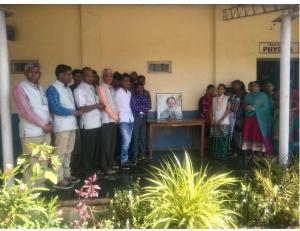

# Shetkari Shikshan Prasarak Mandal's Krishna Mahavidyalaya, Rethare (Bk) Department of Physics Birth Anniversary of Dr. Joseph John Thomson 18<sup>th</sup> December 2018

Department of Physics celebrated the birth anniversary of Sir. Joseph John Thomson on his  $162^{nd}$  birthday on  $18^{th}$  Dec 2018. Miss. Mohini Harale student of B.Sc.II gave information of J. J. Thomson, his invention, and his achievements. All faculties from the science wing and 23 students of B.Sc.I, III, and III years were present for the same.