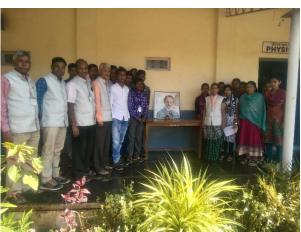

# Shetkari Shikshan Prasarak Mandal's Krishna Mahavidyalaya, Rethare (Bk) Department of Physics Birth Anniversary of Dr. Joseph John Thomson 18<sup>th</sup> December 2018

Department of Physics celebrated the birth anniversary of Sir. Joseph John Thomson on his  $162^{nd}$  birthday on  $18^{th}$  Dec 2018. Miss. Mohini Harale student of B.Sc.II gave information of J. J. Thomson, his invention, and his achievements. All faculties from the science wing and 23 students of B.Sc.I, III, and III years were present for the same.