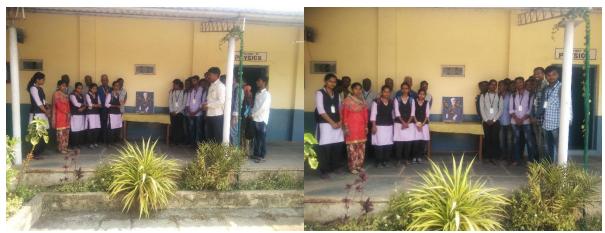

## Krishna Mahavidyalaya, Rethare (Bk) Birth Anniversary of Thomas Alva. Edison 11th February 2019

Department of Physics celebrated the birth anniversary of Thomas Alva Edison on his 172<sup>nd</sup> birth anniversary on 11<sup>th</sup> Feb 2018. Dr. Dhanaji. S. Dalavi gave a brief introduction regarding why we celebrate this day and the inventions made by Edison. Student from B.Sc.II Miss. Jadhav Nikita gave a brief history of Thomas Alva Edison his educational career and achievements. Mr. Vinayak Jadhav presented the vote of thanks. 6 faculties from the science wing and 18 students of B.Sc.II, and III years were present for the same.