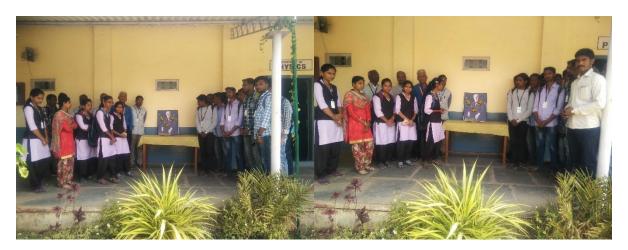

## Krishna Mahavidyalaya, Rethare (Bk) Birth Anniversary of Thomas Alva. Edison 11th February 2019

Department of Physics celebrated the birth anniversary of Thomas Alva Edison on his 172<sup>nd</sup> birth anniversary on 11<sup>th</sup> Feb 2018. Dr. Dhanaji. S. Dalavi gave a brief introduction regarding why we celebrate this day and the inventions made by Edison. Student from B.Sc.II Miss. Jadhav Nikita gave a brief history of Thomas Alva Edison his educational career and achievements. Mr. Vinayak Jadhav presented the vote of thanks. 6 faculties from the science wing and 18 students of B.Sc.II, and III years were present for the same.