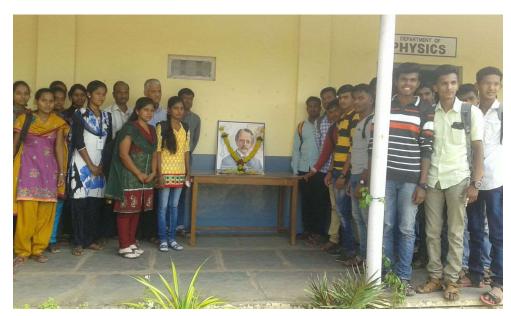

# Shetkari Shikshan Prasarak Mandal's Krishna Mahavidyalaya, Rethare (Bk) Department of Physics

# Photos of Birth Anniversary of Dr. Joseph John <u>Thomson</u>

## Report on Birth Anniversary of Dr. Joseph John Thomson

Department of Physics celebrated the birth anniversary of Sir. Joseph John Thomson on his 161<sup>st</sup> birthday on 18<sup>th</sup> Oct 2017. Dr. Dhanaji S. Dalavi gave information about J. J. Thomson his invention in science and technology and his achievement made by him, All faculties from the science wing and 23 students of B.Sc.I, III, and III years were present for the same.