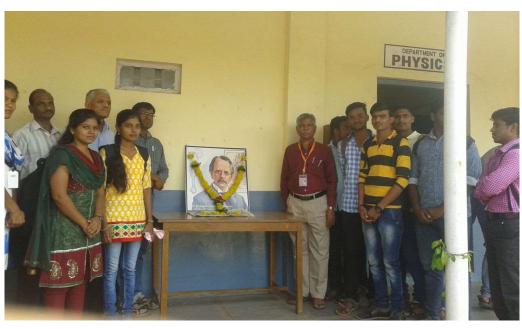

# Shetkari Shikshan Prasarak Mandal's Krishna Mahavidyalaya, Rethare (Bk) Department of Physics

# Photos of Birth Anniversary of Dr. Joseph John <u>Thomson</u>

## Report on Birth Anniversary of Dr. Joseph John Thomson

Department of Physics celebrated the birth anniversary of Sir. Joseph John Thomson on his 161<sup>st</sup> birthday on 18<sup>th</sup> Oct 2017. Dr. Dhanaji S. Dalavi gave information about J. J. Thomson his invention in science and technology and his achievement made by him, All faculties from the science wing and 23 students of B.Sc.I, III, and III years were present for the same.