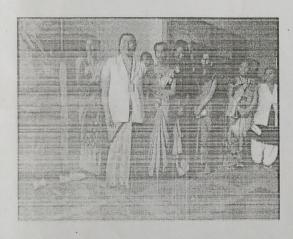

KRISHNA MAHAVIDYALAYA RETHARE BKI Department Of Commerce

REPORT OF GUEST LECTURE

As per part of the curriculum activity of the Senior Commerce

Department, Krishna Mahavidyalaya, Rethare Bk|| organized guest lecture on

"Entrepreneurship Development in Rural Area". All faculty members and students

attended this programme.

Students get the information about knowledge of concept of Entrepreneurship,

Rural entrepreneurs , Entrepreneurs Development in rural area. They also know

about future beneficial opportunities it entrepreneurs. Overall guest lecture was

great success, truly well organized.

Our Principal Dr. C B. Salunkhe guided the teaching staff. All teaching staff

arranged this guest lecture.