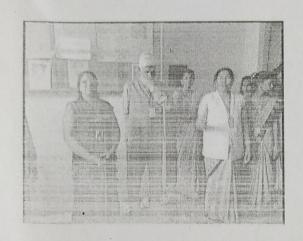

# KRISHNA MAHAVIDYALAYA RETHARE .Bk ॥ Department OF Commerce भिंतीपत्रक प्रकाशन अहवाल

कृष्णा महाविद्यालय रेठरे बुद्रुक, वाणिज्य विभागांतर्गत दिनांक 22/09/2017 रोजी भितीपत्रक प्रकाशनाचे आयोजन करण्यात आले. सदर कार्यक्रमांमध्ये महाविद्यालयाचे प्राचार्य, प्राध्यापक आणि विद्यार्थी उपस्थित राहिले.

सदर कार्यक्रमास विद्यार्थ्यांनी विविध प्रकारची भिती पत्रके तयार करून त्या भितीपत्रकाचे प्रकाशन करण्यात आले. सदर कार्यक्रमातून विद्यार्थ्यांनी "Marketing Strategies" या विषयाबददल सविस्तर माहिती मिळवली.

महाविद्यालयाचे प्राचार्य मा.सी .बी साळुंखे सर यांच्या मार्गदर्शनातून हा कार्यक्रम यशस्वीरित्या पार पाडण्यात आला.

Patri V.S.

#0D

Krishna Mahavidyalaya, Rethare Bk, Tal. Karao 415 108 (M.S) की, 2017-18 व्या क्षिणीह वर्णान क्षिणात वेले प्रकारानाचे वार्णिक नियोजन व प्रकारान क्ष्मानादान क्षिणात नियोजन व प्रकारान क्ष्मानादान विराध अवीका आवाजीन केली आहे. विराध विराध वर्णान क्ष्मानादान कर्णानादान क्ष्मानादान क्षमानादान क्षमानाद्र क्षमानादान क्षम