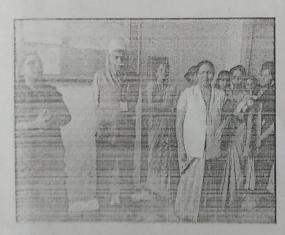

# KRISHNA MAHAVIDYALAYA RETHARE .Bk ॥ Department OF Commerce भिंतीपत्रक प्रकाशन अहवाल

कृष्णा महाविद्यालय रेठरे बुद्रुक, वाणिज्य विभागांतर्गत दिनांक 22/09/2017 रोजी भितीपत्रक प्रकाशनाचे आयोजन करण्यात आले. सदर कार्यक्रमांमध्ये महाविद्यालयाचे प्राचार्य, प्राध्यापक आणि विद्यार्थी उपस्थित राहिले.

सदर कार्यक्रमास विद्यार्थ्यांनी विविध प्रकारची भिती पत्रके तयार करून त्या भितीपत्रकाचे प्रकाशन करण्यात आले. सदर कार्यक्रमातून विद्यार्थ्यांनी "Marketing Strategies" या विषयाबददल सविस्तर माहिती मिळवली.

महाविद्यालयाचे प्राचार्य मा.सी .बी साळुंखे सर यांच्या मार्गदर्शनातून हा कार्यक्रम यशस्वीरित्या पार पाडण्यात आला.

Patri V.S.

#0D

Krishna Mahavidyalaya, Rethare Bk, Tal. Karao 415 108 (M.S) की, 2017-18 व्या क्षिणीह वर्णान क्षिणात वेले प्रकारानाचे वार्णिक नियोजन व प्रकारान क्ष्मानादान क्षिणात नियोजन व प्रकारान क्ष्मानादान विराध अवीका आवाजीन केली आहे. विराध विराध वर्णान क्ष्मानादान कर्णानादान क्ष्मानादान क्षमानादान क्षमानाद्र क्षमानादान क्षम