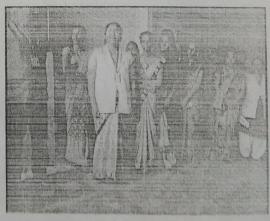

KRISHNA MAHAVIDYALAYA RETHARE BKI Department Of Commerce

REPORT OF GUEST LECTURE

As per part of the curriculum activity of the Senior Commerce

Department, Krishna Mahavidyalaya, Rethare Bk|| organized guest lecture on

"Entrepreneurship Development in Rural Area". All faculty members and students

attended this programme.

Students get the information about knowledge of concept of Entrepreneurship,

Rural entrepreneurs , Entrepreneurs Development in rural area. They also know

about future beneficial opportunities it entrepreneurs. Overall guest lecture was

great success, truly well organized.

Our Principal Dr. C B. Salunkhe guided the teaching staff. All teaching staff

arranged this guest lecture.