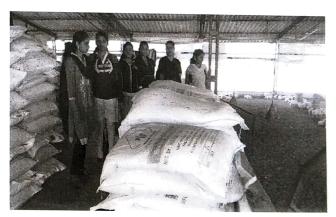

# SENIOR COMMERCE DEPARTMENT REPORT OF ACADEMIC EDUCATIONAL VISIT

As the part of the curriculam activity the senior commerce department, Krishna Mahavidyalaya, Rethare BK. Organized educational visit to "Mayur Poltry Farm, Shivnagar" on 09/04/2021. 15 students participated in the visit. Miss Jadhav S.M. were also included in the visit.

Student got the information about How the business is planned on a daily basis, how the product is marketed & management. They also know about earning profit from this business.

Pricipal Dr. C.B. Salunkhe guided the teaching staff and the participate for the successful organization of the visit.