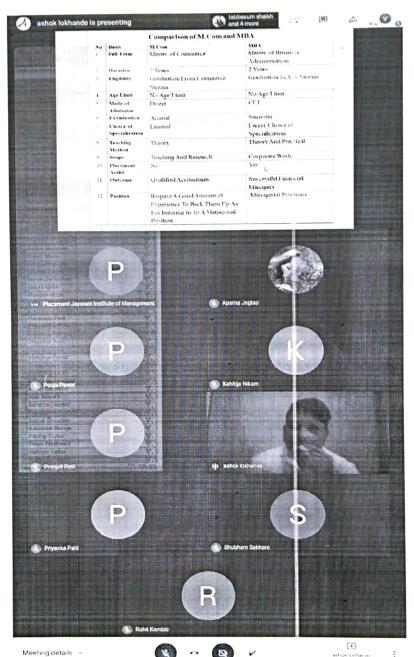

kmr\_sspm@yahoo.co.in **Website:** www.krishnamahavidyalaya.com

NAAC 'B+' Grade (CGPA 2.65)

ounder: Hon. Jaywantrao Bhosale

President: Dr. Suresh Jaywantrao Bhosale

Principal: Dr. Salunkhe C. B. M.Sc., Ph. D.

Ref. No. . KMR/ 15R / 712A/ 2020 21

Date: 10/06/2021

To,

Mr. Ashok Lokhande Krishna Foundation, Wathar

Subject: Letter of Appreciation

Respected Sir,

We are very thankful to you for accepting our invitation as Guest Lecturer on "Carrier Opportunities in MBA" on Thursaday10<sup>th</sup> June.2021. We have received very feedback from the students. Your lecture was really fruitful for our students and faculty members.

Thanking you.

With Regards,

Principal

Krishna Mahavid Valaya, Rethare BK.

Tal. Karad 415 108 (MS)

#### **GUEST LECTURE**

ம் 🛍 nttps://meet.google.com 4



## ் attps://meet.google.com 4



Meeting details ^

8 \*\*

Z)

Present now





Meeting details \land







ashok tokhanda

#### Krishna Mahavidyalaya, Rethare Bk

#### IQAC 2020-2021

# ACTIVITY REPORT COMMERCE DEPARTMENT

|                                  |         |                 |          |                 | IQAC ACTIV      | ITY No: 05                |
|----------------------------------|---------|-----------------|----------|-----------------|-----------------|---------------------------|
| NAME OF THE AC                   | TIVITY  | "Certifica      | ite coui | rse" (B.CON     | M III)          |                           |
| DATE                             |         | FACULTY         |          |                 | /COMMITTEE      | COORDINATOR<br>NAME       |
| 12/03/202