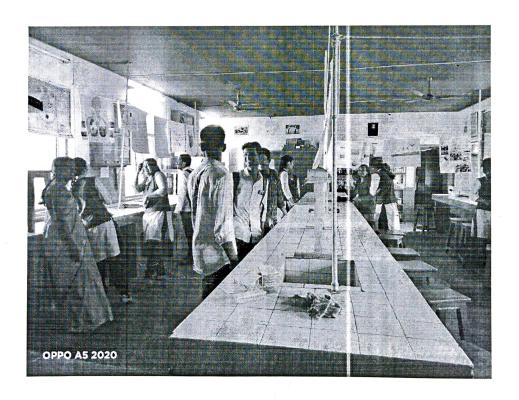

# भिंत्तीपत्रक प्रकाशन (अहवाल)

कृष्णा महाविद्यालय रेठरे बुद्रुक, वाणिज्य विभागांतर्गत दि. 25/02/2021 रोजी भिंत्ती पत्रक प्रकाशनाचे आयोजन करण्यात आले. सदर कार्यक्रमांमध्ये महाविद्यालयाचे प्राचार्य, प्राध्यापक आणि विद्यार्थी उपस्थित राहिले.

सदर कार्यक्रमास विद्यार्थ्यांनी विविध प्रकारची भित्तीपत्रके तयार करून आणली व त्या भिंती पत्रकाचे प्रकाशन करण्यात आले. सदर कार्यक्रमातून विद्यार्थ्यांनी COVID 19 घ्यावयाची काळजी या बद्दल सविस्तर माहिती मिळाली.

महाविद्यालयाचे प्राचार्य मा. सी. बी. साळुंखे सर यांच्या मार्गदर्शनातून हा कार्यक्रम यशस्वीरित्या पार पाडण्यात आला.

Principal Remare Bk.
Principal Remare Bk.
Principal Remare Bk.

( Pati 1 7 3 . ) +1.0.0