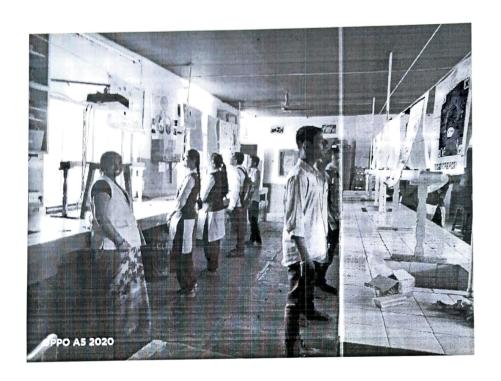

# भिंत्तीपत्रक प्रकाशन (अहवाल)

कृष्णा महाविद्यालय रेठरे बुद्रुक, वाणिज्य विभागांतर्गत दि. 25/02/2021 रोजी भिंत्ती पत्रक प्रकाशनाचे आयोजन करण्यात आले. सदर कार्यक्रमांमध्ये महाविद्यालयाचे प्राचार्य, प्राध्यापक आणि विद्यार्थी उपस्थित राहिले.

सदर कार्यक्रमास विद्यार्थ्यांनी विविध प्रकारची भित्तीपत्रके तयार करून आणली व त्या भिंती पत्रकाचे प्रकाशन करण्यात आले. सदर कार्यक्रमातून विद्यार्थ्यांनी COVID 19 घ्यावयाची काळजी या बद्दल सविस्तर माहिती मिळाली.

महाविद्यालयाचे प्राचार्य मा. सी. बी. साळुंखे सर यांच्या मार्गदर्शनातून हा कार्यक्रम यशस्वीरित्या पार पाडण्यात आला.

Principal Remare Bk.
Principal Remare Bk.
Principal Remare Bk.

( Pati 1 7 3 . ) +1.0.0