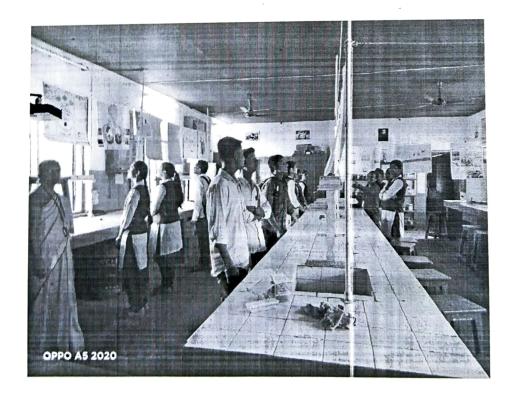

# भिंत्तीपत्रक प्रकाशन (अहवाल)

कृष्णा महाविद्यालय रेठरे बुद्रुक, वाणिज्य विभागांतर्गत दि. 25/02/2021 रोजी भिंत्ती पत्रक प्रकाशनाचे आयोजन करण्यात आले. सदर कार्यक्रमांमध्ये महाविद्यालयाचे प्राचार्य, प्राध्यापक आणि विद्यार्थी उपस्थित राहिले.

सदर कार्यक्रमास विद्यार्थ्यांनी विविध प्रकारची भित्तीपत्रके तयार करून आणली व त्या भिंती पत्रकाचे प्रकाशन करण्यात आले. सदर कार्यक्रमातून विद्यार्थ्यांनी COVID 19 घ्यावयाची काळजी या बद्दल सविस्तर माहिती मिळाली.

महाविद्यालयाचे प्राचार्य मा. सी. बी. साळुंखे सर यांच्या मार्गदर्शनातून हा कार्यक्रम यशस्वीरित्या पार पाडण्यात आला.

Principal Remare Bk.
Principal Remare Bk.
Principal Remare Bk.

( Pati 1 7 3 . ) +1.0.0