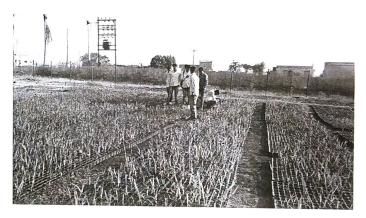

# SENIOR COMMERCE DEPARTMENT REPORT OF ACADEMIC EDUCATIONAL VISIT

As the part of the curriculam activity the senior commerce department, Krishna Mahavidyalaya, Rethare BK. Organized educational visit to "Mayur Poltry Farm, Shivnagar" on 09/04/2021. 15 students participated in the visit. Miss Jadhav S.M. were also included in the visit.

Student got the information about How the business is planned on a daily basis, how the product is marketed & management. They also know about earning profit from this business.

Pricipal Dr. C.B. Salunkhe guided the teaching staff and the participate for the successful organization of the visit.