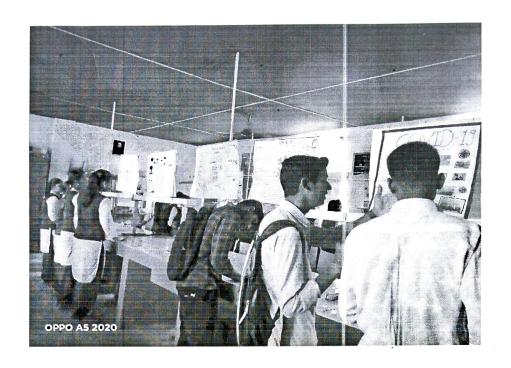

# भिंत्तीपत्रक प्रकाशन (अहवाल)

कृष्णा महाविद्यालय रेठरे बुद्रुक, वाणिज्य विभागांतर्गत दि. 25/02/2021 रोजी भिंत्ती पत्रक प्रकाशनाचे आयोजन करण्यात आले. सदर कार्यक्रमांमध्ये महाविद्यालयाचे प्राचार्य, प्राध्यापक आणि विद्यार्थी उपस्थित राहिले.

सदर कार्यक्रमास विद्यार्थ्यांनी विविध प्रकारची भित्तीपत्रके तयार करून आणली व त्या भिंती पत्रकाचे प्रकाशन करण्यात आले. सदर कार्यक्रमातून विद्यार्थ्यांनी COVID 19 घ्यावयाची काळजी या बद्दल सविस्तर माहिती मिळाली.

महाविद्यालयाचे प्राचार्य मा. सी. बी. साळुंखे सर यांच्या मार्गदर्शनातून हा कार्यक्रम यशस्वीरित्या पार पाडण्यात आला.

Principal Remare Bk.
Principal Remare Bk.
Principal Remare Bk.

( Pati 1 7 3 . ) +1.0.0