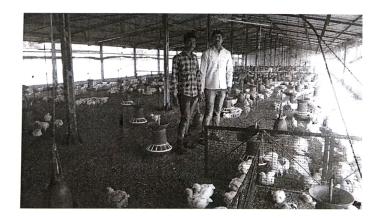

# SENIOR COMMERCE DEPARTMENT REPORT OF ACADEMIC EDUCATIONAL VISIT

As the part of the curriculam activity the senior commerce department, Krishna Mahavidyalaya, Rethare BK. Organized educational visit to "Mayur Poltry Farm, Shivnagar" on 09/04/2021. 15 students participated in the visit. Miss Jadhav S.M. were also included in the visit.

Student got the information about How the business is planned on a daily basis, how the product is marketed & management. They also know about earning profit from this business.

Pricipal Dr. C.B. Salunkhe guided the teaching staff and the participate for the successful organization of the visit.