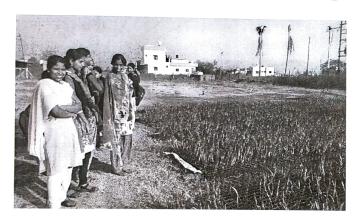

# SENIOR COMMERCE DEPARTMENT REPORT OF ACADEMIC EDUCATIONAL VISIT

As the part of the curriculam activity the senior commerce department, Krishna Mahavidyalaya, Rethare BK. Organized educational visit to "Mayur Poltry Farm, Shivnagar" on 09/04/2021. 15 students participated in the visit. Miss Jadhav S.M. were also included in the visit.

Student got the information about How the business is planned on a daily basis, how the product is marketed & management. They also know about earning profit from this business.

Pricipal Dr. C.B. Salunkhe guided the teaching staff and the participate for the successful organization of the visit.