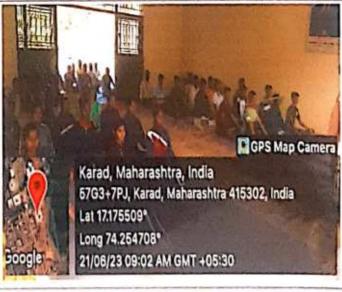

# Report:

The Department of NCC and Sport Krishna Mahavidyalaya, Rethere Bk. || carried out a activity of 'International Day of Yoga' in the college. This 'International Day of Yoga' activity was carried out on 21st June, 2023. Staff and 47 NCC Cadets of the college participated in this greeting activity. The Yoga Activity started at 08.30 am and ended at 09.30 am. To make this activity successful, the principal of the college Dr. C. B. Salunkhe supported and NCC officer Captain Dr Vishwanath Sonwane, Dr. Sanjay Patil and Dr. Vishal Salunkhe worked diligently and complete Yoga activity successfully.

## Department of NCC

All the Students are hereby informed that the Department of NCC and Sports is conducting 'International Day of Yoga' on 21st June- 2023 time 08.00 am to 09.30 am. In the College campus. All are notified to attend the same.