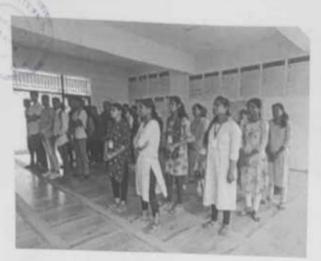

# Report:

The Department of NCC and Sport Krishna Mahavidyalaya, Rethere Bk. || carried out a activity of 'International Day of Yoga' in the college. This 'International Day of Yoga' activity was carried out on 21st June, 2023. Staff and 47 NCC Cadets of the college participated in this greeting activity. The Yoga Activity started at 08.30 am and ended at 09.30 am. To make this activity successful, the principal of the college Dr. C. B. Salunkhe supported and NCC officer Captain Dr Vishwanath Sonwane, Dr. Sanjay Patil and Dr. Vishal Salunkhe worked diligently and complete Yoga activity successfully.

## Department of NCC

All the Students are hereby informed that the Department of NCC and Sports is conducting 'International Day of Yoga' on 21st June- 2023 time 08.00 am to 09.30 am. In the College campus. All are notified to attend the same.