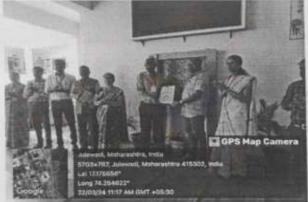

# Report:

The Department of NCC and Sport Krishna Mahavidyalaya, Rethere Bk. || carried out a activity of 'International Day of Yoga' in the college. This 'International Day of Yoga' activity was carried out on 21st June, 2023. Staff and 47 NCC Cadets of the college participated in this greeting activity. The Yoga Activity started at 08.30 am and ended at 09.30 am. To make this activity successful, the principal of the college Dr. C. B. Salunkhe supported and NCC officer Captain Dr Vishwanath Sonwane, Dr. Sanjay Patil and Dr. Vishal Salunkhe worked diligently and complete Yoga activity successfully.

## Department of NCC

All the Students are hereby informed that the Department of NCC and Sports is conducting 'International Day of Yoga' on 21st June- 2023 time 08.00 am to 09.30 am. In the College campus. All are notified to attend the same.