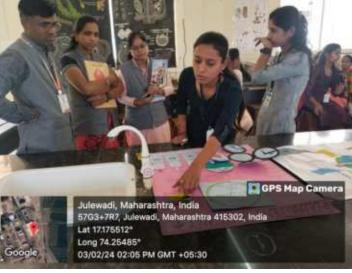

The inspiring devotional work of J. Mendel briefed to the students by Dr. S. H. Jadhav made the session more interesting and captivating. Dr. M. S. Bandode, Head, Department of Botany presented the welcome address. Total 51 students were present to the program.

A few students delivered their valuable speech. They shed light on various aspects of G. Mendel's life, his contribution in modern genetics and need of taking inspiration from his work. At the end, Dr. S. B. Patel presented vote of thanks and function came to an end.