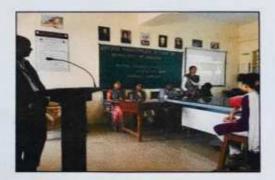

# Birth Anniversary of John Gregor Mendel REPORT

To commemorate the birthday of 'John Gregor Mendel', Father of modern genetics Birth Anniversary was celebrated by the department of Botany on 20<sup>th</sup> July 2023.

Mendel was born on 20<sup>th</sup> July 1822 into a farming family. He was famous for the three laws of genetics, he discovered the basic principles of heredity through experiments in the garden. He is widely considered as a pioneer in the field of genetics. Department of Botany observed the Birth Anniversary Day with the primary aim of sensitizing the students, about the Mendel's work in genetics.

The inspiring devotional work of J. Mendel briefed to the students by Dr. S. H. Jadhav made the session more interesting and captivating. Dr. M. S. Bandode, Head, Department of Botany presented the welcome address. Total 51 students were present to the program.