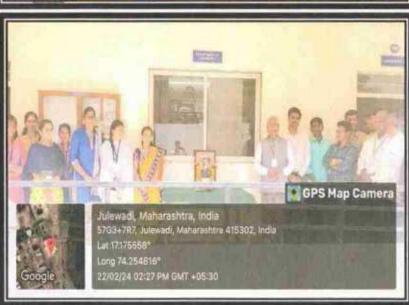

# Report:

The Department of NCC and Sport Krishna Mahavidyalaya, Rethere Bk. || carried out a activity of 'International Day of Yoga' in the college. This 'International Day of Yoga' activity was carried out on 21st June, 2023. Staff and 47 NCC Cadets of the college participated in this greeting activity. The Yoga Activity started at 08.30 am and ended at 09.30 am. To make this activity successful, the principal of the college Dr. C. B. Salunkhe supported and NCC officer Captain Dr Vishwanath Sonwane, Dr. Sanjay Patil and Dr. Vishal Salunkhe worked diligently and complete Yoga activity successfully.

## Department of NCC

All the Students are hereby informed that the Department of NCC and Sports is conducting 'International Day of Yoga' on 21st June- 2023 time 08.00 am to 09.30 am. In the College campus. All are notified to attend the same.