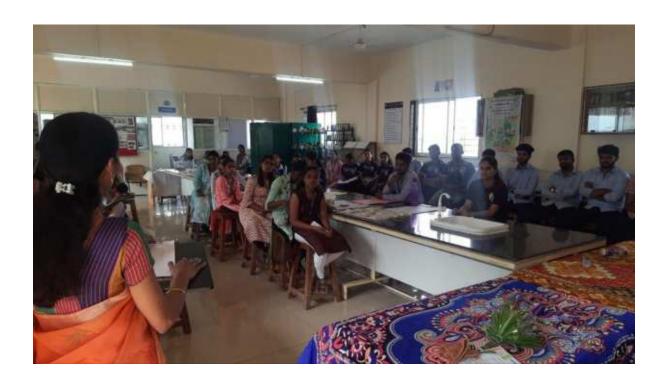

# Birth Anniversary of John Gregor Mendel REPORT

To commemorate the birthday of 'John Gregor Mendel', Father of modern genetics Birth Anniversary was celebrated by the department of Botany on 20<sup>th</sup> July 2023.

Mendel was born on 20<sup>th</sup> July 1822 into a farming family. He was famous for the three laws of genetics, he discovered the basic principles of heredity through experiments in the garden. He is widely considered as a pioneer in the field of genetics. Department of Botany observed the Birth Anniversary Day with the primary aim of sensitizing the students, about the Mendel's work in genetics.

The inspiring devotional work of J. Mendel briefed to the students by Dr. S. H. Jadhav made the session more interesting and captivating. Dr. M. S. Bandode, Head, Department of Botany presented the welcome address. Total 51 students were present to the program.

A few students delivered their valuable speech. They shed light on various aspects of G. Mendel's life, his contribution in modern genetics and need of taking inspiration from his work. At the end, Dr. S. B. Patel presented vote of thanks and function came to an end.