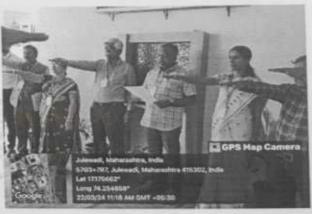

# Report:

The Department of NCC and Sport Krishna Mahavidyalaya, Rethere Bk. || carried out a activity of 'International Day of Yoga' in the college. This 'International Day of Yoga' activity was carried out on 21st June, 2023. Staff and 47 NCC Cadets of the college participated in this greeting activity. The Yoga Activity started at 08.30 am and ended at 09.30 am. To make this activity successful, the principal of the college Dr. C. B. Salunkhe supported and NCC officer Captain Dr Vishwanath Sonwane, Dr. Sanjay Patil and Dr. Vishal Salunkhe worked diligently and complete Yoga activity successfully.

## Department of NCC

All the Students are hereby informed that the Department of NCC and Sports is conducting 'International Day of Yoga' on 21st June- 2023 time 08.00 am to 09.30 am. In the College campus. All are notified to attend the same.