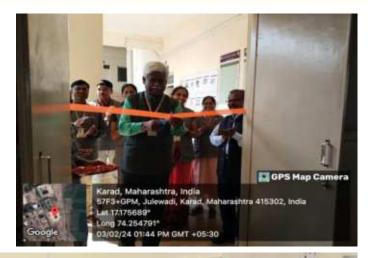

# Report:

The Department of NCC and Sport Krishna Mahavidyalaya, Rethere Bk. || carried out a activity of 'International Day of Yoga' in the college. This 'International Day of Yoga' activity was carried out on 21st June, 2023. Staff and 47 NCC Cadets of the college participated in this greeting activity. The Yoga Activity started at 08.30 am and ended at 09.30 am. To make this activity successful, the principal of the college Dr. C. B. Salunkhe supported and NCC officer Captain Dr Vishwanath Sonwane, Dr. Sanjay Patil and Dr. Vishal Salunkhe worked diligently and complete Yoga activity successfully.

## Department of NCC

All the Students are hereby informed that the Department of NCC and Sports is conducting 'International Day of Yoga' on 21st June- 2023 time 08.00 am to 09.30 am. In the College campus. All are notified to attend the same.