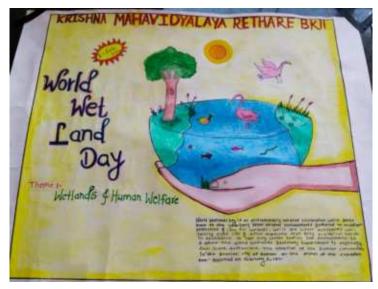

|                                    | -                                 | Ab.                 |
| 22         |                           |                                    | V=+,,                             | Ab.                 |
|            | Pro-                      |                                    | Vine).;                           |                     |

Name of Examiner: Mas. Inkor sharity

Sign: Ohn

#### WORLD WETLAND DAY CELEBRATION-2024

#### Organized By

PG and Research Centre, Department of Botany

DOCUMENTARY ON WETLANDS IN INDIA

2<sup>nd</sup> February 2024













#### WORLD WETLAND DAY CELEBRATION-2024

Organized By

PG and Research Centre, Department of Botany

POSTER PRESENTATION COMPETITION

3rd February 2024

































WALKS ON

WETLANDS

THE

# KRISHNA MAHAVIDYALAYA, RETHARE BK. DEPARTMENT OF BOTANY DOCUMENTARY ON WORLD WETLAND DAY

#### 02/02/2024

#### **ATTENDANCE**

| Name of the Students