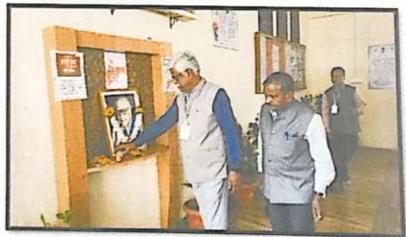

# कृष्णा महाविद्यालय,रेठरे बु।। हिंदी विभाग प्रेमचंद जयंती समारोह वृतांत

# 31 जुलाई 2023

कृष्णा महाविद्यालय,रेठरे बु।। के हिंदी विभाग की ओर से **"प्रेमचंद** जयंती समारोह" का आयोजन किया गया।इस अवसर पर छात्रों के 'कहानी,कविता पठन' समारोह का आयोजन किया गया था।

इस अवसर पर समारोह के प्रमुख अतिथि तथा अध्यक्ष महाविद्यालय के प्रधान आचार्य डॉ.चंद्रकांत साळुंखे ने कहा कि "हिन्दी साहित्य मे साहित्यकार जितना सत्य और यथार्थ का प्रदर्शन करते हैं उतना अन्य भाषा के साहित्यकार नहीं करते।मानवीयता और राष्ट्रीय चेतना से युक्त साहित्य लिखने के साथ साथ उनकी व्यंग्य रचनाओं में विश्वभर की समस्याओं और इस देश का चुभने तथा आंखे खोलनेवाला यथार्थ अंकित किया हुआ होता है।"

इस अवसर पर कु.सुष्मिता मोरे,कु.तेजश्री सावंत,अमीना मुजावर,दिव्या पवार,स्मिता खैरमोडे,भारती पवार,तेजस्वी यादव,अजय गभाले,हर्षद मंडले,भाग्यश्री पवार,सिमरन नदाफ आदि छात्र तथा डॉ.सुरेश तेलवेकर,डॉ.प्रवीणचंद्र भाकरे,डॉ.संजय पाटील आदि आद्यपकों ने काव्य,कहानी पठन तथा मन्तव्य व्यक्त किया। हिंदी विभाग प्रमुख प्रोफेसर डॉ.रमेशकुमार गवली ने प्रास्ताविक तथा प्रेमचंद के साहित्य के संदर्भ में जानकारी प्रस्तुत की,डॉ.मीनाक्षी कुरणे ने शुक्रगुजार अर्पित किया।प्रोफेसर डॉ.महावीर कांबले,प्रोफेसर.डॉ.दिलीप कुंभार,डॉ.स्नेहल राजहंस,सौ.माधवी पवार उपस्थित थे।