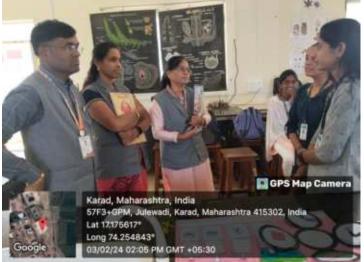

# Birth Anniversary of John Gregor Mendel REPORT

To commemorate the birthday of 'John Gregor Mendel', Father of modern genetics Birth Anniversary was celebrated by the department of Botany on 20<sup>th</sup> July 2023.

The inspiring devotional work of J. Mendel briefed to the students by Dr. S. H. Jadhav made the session more interesting and captivating. Dr. M. S. Bandode, Head, Department of Botany presented the welcome address. Total 51 students were present to the program.