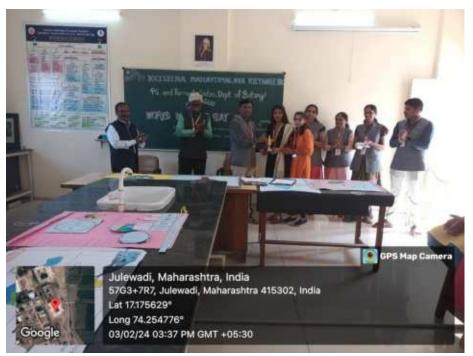

# Birth Anniversary of John Gregor Mendel REPORT

To commemorate the birthday of 'John Gregor Mendel', Father of modern genetics Birth Anniversary was celebrated by the department of Botany on 20<sup>th</sup> July 2023.

Mendel was born on 20<sup>th</sup> July 1822 into a farming family. He was famous for the three laws of genetics, he discovered the basic principles of heredity through experiments in the garden. He is widely considered as a pioneer in the field of genetics. Department of Botany observed the Birth Anniversary Day with the primary aim of sensitizing the students, about the Mendel's work in genetics.

The inspiring devotional work of J. Mendel briefed to the students by Dr. S. H. Jadhav made the session more interesting and captivating. Dr. M. S. Bandode, Head, Department of Botany presented the welcome address. Total 51 students were present to the program.

A few students delivered their valuable speech. They shed light on various aspects of G. Mendel's life, his contribution in modern genetics and need of taking inspiration from his work. At the end, Dr. S. B. Patel presented vote of thanks and function came to an end.