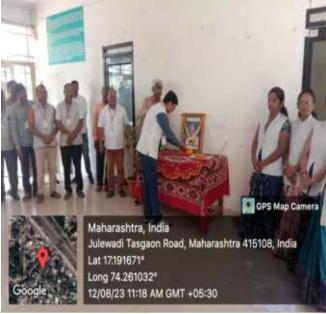

# Birth Anniversary of John Gregor Mendel REPORT

To commemorate the birthday of 'John Gregor Mendel', Father of modern genetics Birth Anniversary was celebrated by the department of Botany on 20<sup>th</sup> July 2023.

Mendel was born on 20<sup>th</sup> July 1822 into a farming family. He was famous for the three laws of genetics, he discovered the basic principles of heredity through experiments in the garden. He is widely considered as a pioneer in the field of genetics. Department of Botany observed the Birth Anniversary Day with the primary aim of sensitizing the students, about the Mendel's work in genetics.

The inspiring devotional work of J. Mendel briefed to the students by Dr. S. H. Jadhav made the session more interesting and captivating. Dr. M. S. Bandode, Head, Department of Botany presented the welcome address. Total 51 students were present to the program.