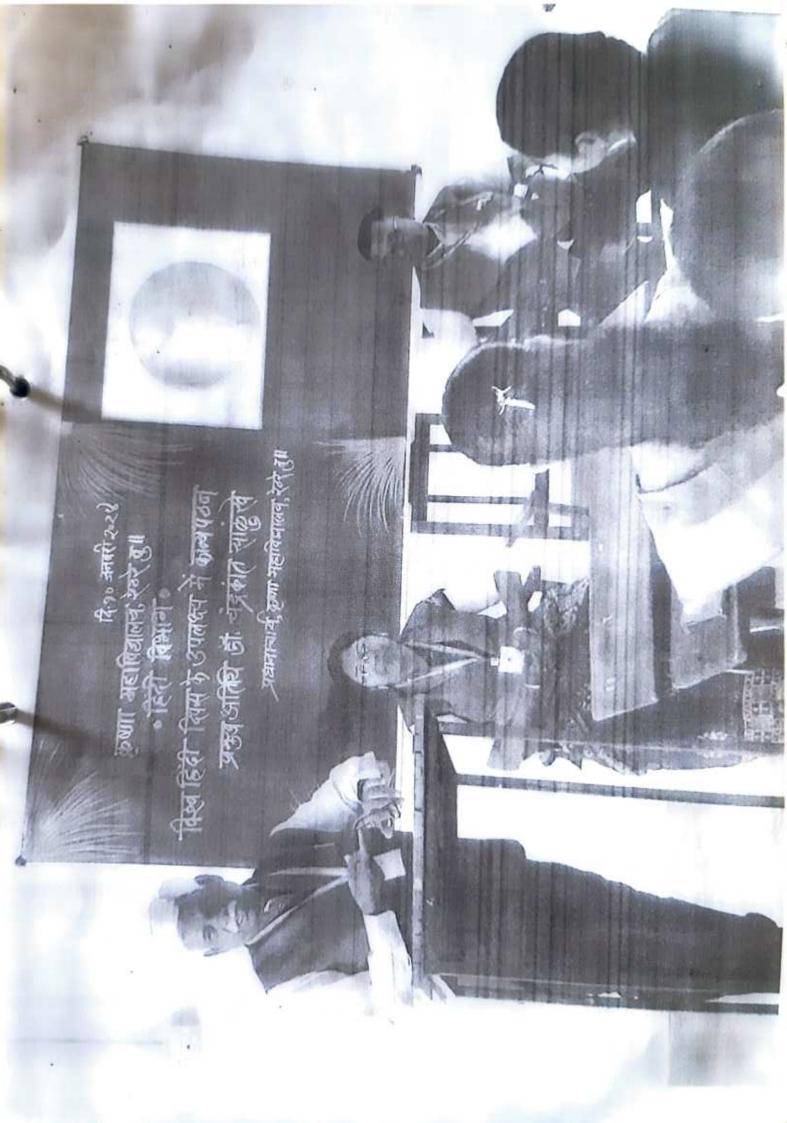

# 31 जुलाई 2023

कृष्णा महाविद्यालय,रेठरे बु।। के हिंदी विभाग की ओर से **"प्रेमचंद** जयंती समारोह" का आयोजन किया गया।इस अवसर पर छात्रों के 'कहानी,कविता पठन' समारोह का आयोजन किया गया था।

इस अवसर पर समारोह के प्रमुख अतिथि तथा अध्यक्ष महाविद्यालय के प्रधान आचार्य डॉ.चंद्रकांत साळुंखे ने कहा कि "हिन्दी साहित्य मे साहित्यकार जितना सत्य और यथार्थ का प्रदर्शन करते हैं उतना अन्य भाषा के साहित्यकार नहीं करते।मानवीयता और राष्ट्रीय चेतना से युक्त साहित्य लिखने के साथ साथ उनकी व्यंग्य रचनाओं में विश्वभर की समस्याओं और इस देश का चुभने तथा आंखे खोलनेवाला यथार्थ अंकित किया हुआ होता है।"

इस अवसर पर कु.सुष्मिता मोरे,कु.तेजश्री सावंत,अमीना मुजावर,दिव्या पवार,स्मिता खैरमोडे,भारती पवार,तेजस्वी यादव,अजय गभाले,हर्षद मंडले,भाग्यश्री पवार,सिमरन नदाफ आदि छात्र तथा डॉ.सुरेश तेलवेकर,डॉ.प्रवीणचंद्र भाकरे,डॉ.संजय पाटील आदि आद्यपकों ने काव्य,कहानी पठन तथा मन्तव्य व्यक्त किया। हिंदी विभाग प्रमुख प्रोफेसर डॉ.रमेशकुमार गवली ने प्रास्ताविक तथा प्रेमचंद के साहित्य के संदर्भ में जानकारी प्रस्तुत की,डॉ.मीनाक्षी कुरणे ने शुक्रगुजार अर्पित किया।प्रोफेसर डॉ.महावीर कांबले,प्रोफेसर.डॉ.दिलीप कुंभार,डॉ.स्नेहल राजहंस,सौ.माधवी पवार उपस्थित थे।