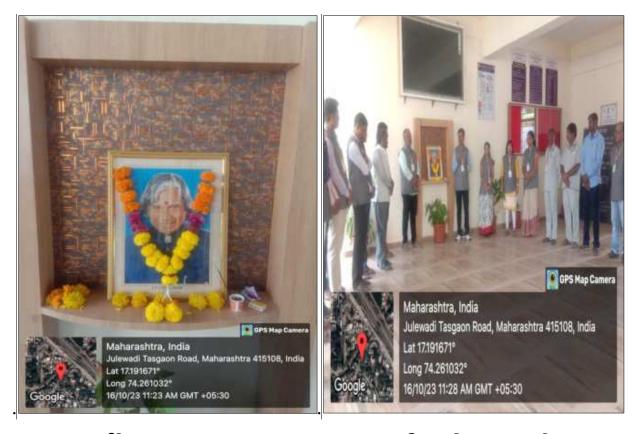

# Birth Anniversary of John Gregor Mendel REPORT

To commemorate the birthday of 'John Gregor Mendel', Father of modern genetics Birth Anniversary was celebrated by the department of Botany on 20<sup>th</sup> July 2023.

The inspiring devotional work of J. Mendel briefed to the students by Dr. S. H. Jadhav made the session more interesting and captivating. Dr. M. S. Bandode, Head, Department of Botany presented the welcome address. Total 51 students were present to the program.