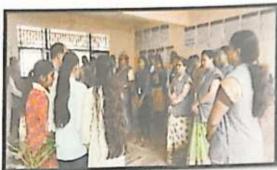

# 31 जुलाई 2023

कृष्णा महाविद्यालय,रेठरे बु।। के हिंदी विभाग की ओर से **"प्रेमचंद** जयंती समारोह" का आयोजन किया गया।इस अवसर पर छात्रों के 'कहानी,कविता पठन' समारोह का आयोजन किया गया था।

इस अवसर पर समारोह के प्रमुख अतिथि तथा अध्यक्ष महाविद्यालय के प्रधान आचार्य डॉ.चंद्रकांत साळुंखे ने कहा कि "हिन्दी साहित्य मे साहित्यकार जितना सत्य और यथार्थ का प्रदर्शन करते हैं उतना अन्य भाषा के साहित्यकार नहीं करते।मानवीयता और राष्ट्रीय चेतना से युक्त साहित्य लिखने के साथ साथ उनकी व्यंग्य रचनाओं में विश्वभर की समस्याओं और इस देश का चुभने तथा आंखे खोलनेवाला यथार्थ अंकित किया हुआ होता है।"

इस अवसर पर कु.सुष्मिता मोरे,कु.तेजश्री सावंत,अमीना मुजावर,दिव्या पवार,स्मिता खैरमोडे,भारती पवार,तेजस्वी यादव,अजय गभाले,हर्षद मंडले,भाग्यश्री पवार,सिमरन नदाफ आदि छात्र तथा डॉ.सुरेश तेलवेकर,डॉ.प्रवीणचंद्र भाकरे,डॉ.संजय पाटील आदि आद्यपकों ने काव्य,कहानी पठन तथा मन्तव्य व्यक्त किया। हिंदी विभाग प्रमुख प्रोफेसर डॉ.रमेशकुमार गवली ने प्रास्ताविक तथा प्रेमचंद के साहित्य के संदर्भ में जानकारी प्रस्तुत की,डॉ.मीनाक्षी कुरणे ने शुक्रगुजार अर्पित किया।प्रोफेसर डॉ.महावीर कांबले,प्रोफेसर.डॉ.दिलीप कुंभार,डॉ.स्नेहल राजहंस,सौ.माधवी पवार उपस्थित थे।