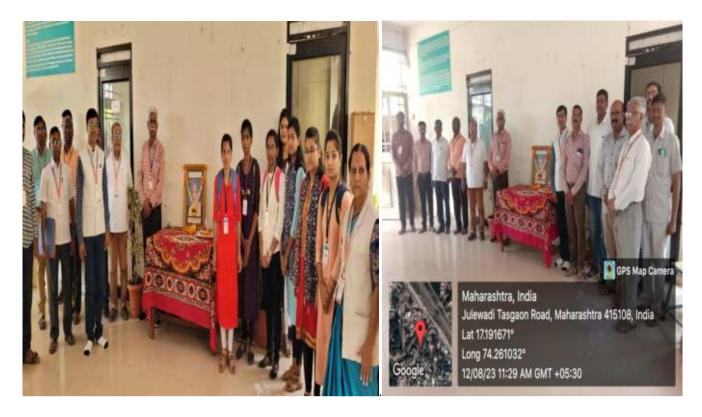

# Report:

The Department of NCC and Sport Krishna Mahavidyalaya, Rethere Bk. || carried out a activity of 'International Day of Yoga' in the college. This 'International Day of Yoga' activity was carried out on 21st June, 2023. Staff and 47 NCC Cadets of the college participated in this greeting activity. The Yoga Activity started at 08.30 am and ended at 09.30 am. To make this activity successful, the principal of the college Dr. C. B. Salunkhe supported and NCC officer Captain Dr Vishwanath Sonwane, Dr. Sanjay Patil and Dr. Vishal Salunkhe worked diligently and complete Yoga activity successfully.

## Department of NCC

All the Students are hereby informed that the Department of NCC and Sports is conducting 'International Day of Yoga' on 21st June- 2023 time 08.00 am to 09.30 am. In the College campus. All are notified to attend the same.