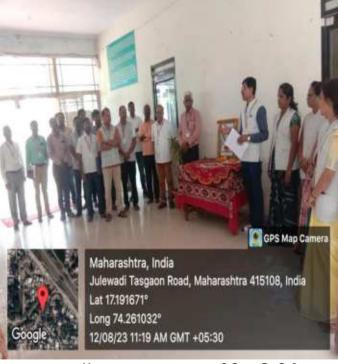

# Birth Anniversary of John Gregor Mendel REPORT

To commemorate the birthday of 'John Gregor Mendel', Father of modern genetics Birth Anniversary was celebrated by the department of Botany on 20<sup>th</sup> July 2023.

Mendel was born on 20<sup>th</sup> July 1822 into a farming family. He was famous for the three laws of genetics, he discovered the basic principles of heredity through experiments in the garden. He is widely considered as a pioneer in the field of genetics. Department of Botany observed the Birth Anniversary Day with the primary aim of sensitizing the students, about the Mendel's work in genetics.

The inspiring devotional work of J. Mendel briefed to the students by Dr. S. H. Jadhav made the session more interesting and captivating. Dr. M. S. Bandode, Head, Department of Botany presented the welcome address. Total 51 students were present to the program.