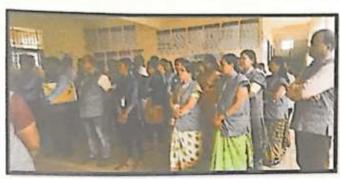

# कृष्णा महाविद्यालय,रेठरे बु।। हिंदी विभाग प्रेमचंद जयंती समारोह वृतांत

# 31 जुलाई 2023

कृष्णा महाविद्यालय,रेठरे बु।। के हिंदी विभाग की ओर से **"प्रेमचंद** जयंती समारोह" का आयोजन किया गया।इस अवसर पर छात्रों के 'कहानी,कविता पठन' समारोह का आयोजन किया गया था।

इस अवसर पर समारोह के प्रमुख अतिथि तथा अध्यक्ष महाविद्यालय के प्रधान आचार्य डॉ.चंद्रकांत साळुंखे ने कहा कि "हिन्दी साहित्य मे साहित्यकार जितना सत्य और यथार्थ का प्रदर्शन करते हैं उतना अन्य भाषा के साहित्यकार नहीं करते।मानवीयता और राष्ट्रीय चेतना से युक्त साहित्य लिखने के साथ साथ उनकी व्यंग्य रचनाओं में विश्वभर की समस्याओं और इस देश का चुभने तथा आंखे खोलनेवाला यथार्थ अंकित किया हुआ होता है।"

इस अवसर पर कु.सुष्मिता मोरे,कु.तेजश्री सावंत,अमीना मुजावर,दिव्या पवार,स्मिता खैरमोडे,भारती पवार,तेजस्वी यादव,अजय गभाले,हर्षद मंडले,भाग्यश्री पवार,सिमरन नदाफ आदि छात्र तथा डॉ.सुरेश तेलवेकर,डॉ.प्रवीणचंद्र भाकरे,डॉ.संजय पाटील आदि आद्यपकों ने काव्य,कहानी पठन तथा मन्तव्य व्यक्त किया। हिंदी विभाग प्रमुख प्रोफेसर डॉ.रमेशकुमार गवली ने प्रास्ताविक तथा प्रेमचंद के साहित्य के संदर्भ में जानकारी प्रस्तुत की,डॉ.मीनाक्षी कुरणे ने शुक्रगुजार अर्पित किया।प्रोफेसर डॉ.महावीर कांबले,प्रोफेसर.डॉ.दिलीप कुंभार,डॉ.स्नेहल राजहंस,सौ.माधवी पवार उपस्थित थे।