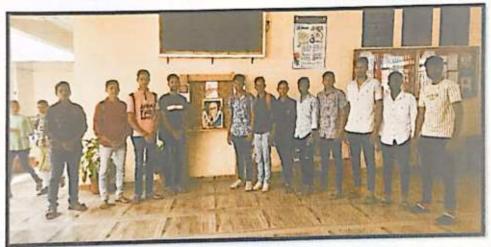

# Birth Anniversary of John Gregor Mendel REPORT

To commemorate the birthday of 'John Gregor Mendel', Father of modern genetics Birth Anniversary was celebrated by the department of Botany on 20<sup>th</sup> July 2023.

Mendel was born on 20<sup>th</sup> July 1822 into a farming family. He was famous for the three laws of genetics, he discovered the basic principles of heredity through experiments in the garden. He is widely considered as a pioneer in the field of genetics. Department of Botany observed the Birth Anniversary Day with the primary aim of sensitizing the students, about the Mendel's work in genetics.

The inspiring devotional work of J. Mendel briefed to the students by Dr. S. H. Jadhav made the session more interesting and captivating. Dr. M. S. Bandode, Head, Department of Botany presented the welcome address. Total 51 students were present to the program.