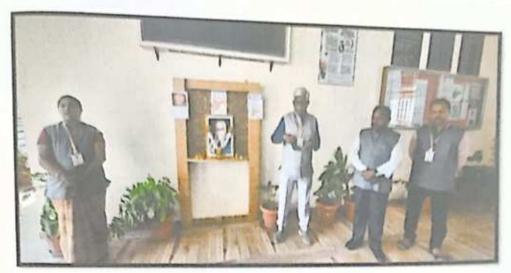

# कृष्णा महाविद्यालय,रेठरे बु।। हिंदी विभाग प्रेमचंद जयंती समारोह वृतांत

# 31 जुलाई 2023

कृष्णा महाविद्यालय,रेठरे बु।। के हिंदी विभाग की ओर से **"प्रेमचंद** जयंती समारोह" का आयोजन किया गया।इस अवसर पर छात्रों के 'कहानी,कविता पठन' समारोह का आयोजन किया गया था।

इस अवसर पर समारोह के प्रमुख अतिथि तथा अध्यक्ष महाविद्यालय के प्रधान आचार्य डॉ.चंद्रकांत साळुंखे ने कहा कि "हिन्दी साहित्य मे साहित्यकार जितना सत्य और यथार्थ का प्रदर्शन करते हैं उतना अन्य भाषा के साहित्यकार नहीं करते।मानवीयता और राष्ट्रीय चेतना से युक्त साहित्य लिखने के साथ साथ उनकी व्यंग्य रचनाओं में विश्वभर की समस्याओं और इस देश का चुभने तथा आंखे खोलनेवाला यथार्थ अंकित किया हुआ होता है।"

इस अवसर पर कु.सुष्मिता मोरे,कु.तेजश्री सावंत,अमीना मुजावर,दिव्या पवार,स्मिता खैरमोडे,भारती पवार,तेजस्वी यादव,अजय गभाले,हर्षद मंडले,भाग्यश्री पवार,सिमरन नदाफ आदि छात्र तथा डॉ.सुरेश तेलवेकर,डॉ.प्रवीणचंद्र भाकरे,डॉ.संजय पाटील आदि आद्यपकों ने काव्य,कहानी पठन तथा मन्तव्य व्यक्त किया। हिंदी विभाग प्रमुख प्रोफेसर डॉ.रमेशकुमार गवली ने प्रास्ताविक तथा प्रेमचंद के साहित्य के संदर्भ में जानकारी प्रस्तुत की,डॉ.मीनाक्षी कुरणे ने शुक्रगुजार अर्पित किया।प्रोफेसर डॉ.महावीर कांबले,प्रोफेसर.डॉ.दिलीप कुंभार,डॉ.स्नेहल राजहंस,सौ.माधवी पवार उपस्थित थे।