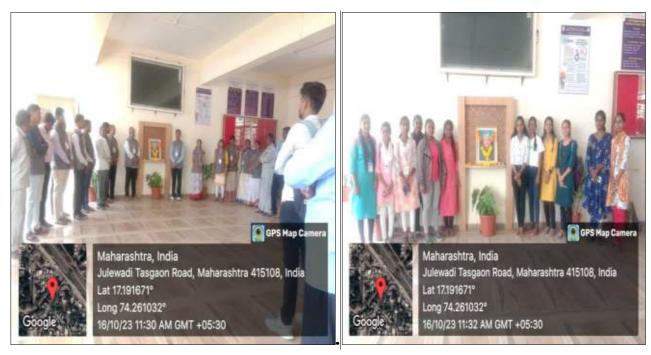

# Report:

The Department of NCC and Sport Krishna Mahavidyalaya, Rethere Bk. || carried out a activity of 'International Day of Yoga' in the college. This 'International Day of Yoga' activity was carried out on 21st June, 2023. Staff and 47 NCC Cadets of the college participated in this greeting activity. The Yoga Activity started at 08.30 am and ended at 09.30 am. To make this activity successful, the principal of the college Dr. C. B. Salunkhe supported and NCC officer Captain Dr Vishwanath Sonwane, Dr. Sanjay Patil and Dr. Vishal Salunkhe worked diligently and complete Yoga activity successfully.

## Department of NCC

All the Students are hereby informed that the Department of NCC and Sports is conducting 'International Day of Yoga' on 21st June- 2023 time 08.00 am to 09.30 am. In the College campus. All are notified to attend the same.