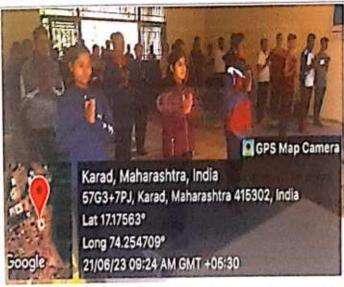

# Report:

The Department of NCC and Sport Krishna Mahavidyalaya, Rethere Bk. || carried out a activity of 'International Day of Yoga' in the college. This 'International Day of Yoga' activity was carried out on 21st June, 2023. Staff and 47 NCC Cadets of the college participated in this greeting activity. The Yoga Activity started at 08.30 am and ended at 09.30 am. To make this activity successful, the principal of the college Dr. C. B. Salunkhe supported and NCC officer Captain Dr Vishwanath Sonwane, Dr. Sanjay Patil and Dr. Vishal Salunkhe worked diligently and complete Yoga activity successfully.

## Department of NCC

All the Students are hereby informed that the Department of NCC and Sports is conducting 'International Day of Yoga' on 21st June- 2023 time 08.00 am to 09.30 am. In the College campus. All are notified to attend the same.