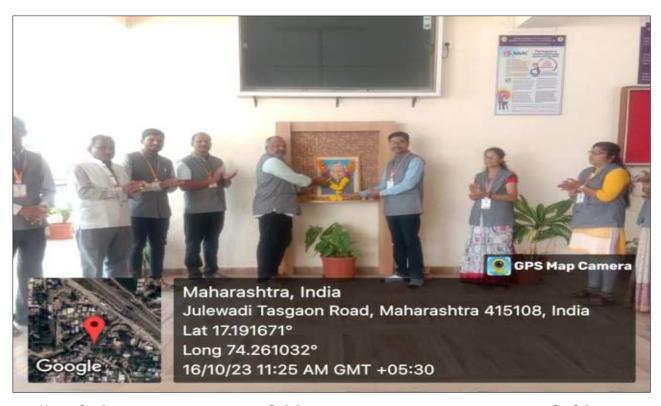

# Birth Anniversary of John Gregor Mendel REPORT

To commemorate the birthday of 'John Gregor Mendel', Father of modern genetics Birth Anniversary was celebrated by the department of Botany on 20<sup>th</sup> July 2023.

Mendel was born on 20<sup>th</sup> July 1822 into a farming family. He was famous for the three laws of genetics, he discovered the basic principles of heredity through experiments in the garden. He is widely considered as a pioneer in the field of genetics. Department of Botany observed the Birth Anniversary Day with the primary aim of sensitizing the students, about the Mendel's work in genetics.

The inspiring devotional work of J. Mendel briefed to the students by Dr. S. H. Jadhav made the session more interesting and captivating. Dr. M. S. Bandode, Head, Department of Botany presented the welcome address. Total 51 students were present to the program.