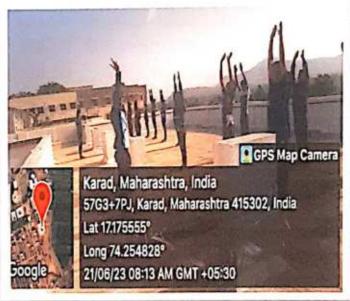

# Report:

The Department of NCC and Sport Krishna Mahavidyalaya, Rethere Bk. || carried out a activity of 'International Day of Yoga' in the college. This 'International Day of Yoga' activity was carried out on 21st June, 2023. Staff and 47 NCC Cadets of the college participated in this greeting activity. The Yoga Activity started at 08.30 am and ended at 09.30 am. To make this activity successful, the principal of the college Dr. C. B. Salunkhe supported and NCC officer Captain Dr Vishwanath Sonwane, Dr. Sanjay Patil and Dr. Vishal Salunkhe worked diligently and complete Yoga activity successfully.

## Department of NCC

All the Students are hereby informed that the Department of NCC and Sports is conducting 'International Day of Yoga' on 21st June- 2023 time 08.00 am to 09.30 am. In the College campus. All are notified to attend the same.