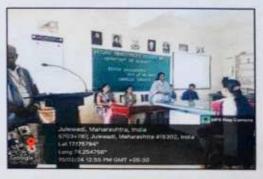

# Birth Anniversary of John Gregor Mendel REPORT

To commemorate the birthday of 'John Gregor Mendel', Father of modern genetics Birth Anniversary was celebrated by the department of Botany on 20<sup>th</sup> July 2023.

Mendel was born on 20<sup>th</sup> July 1822 into a farming family. He was famous for the three laws of genetics, he discovered the basic principles of heredity through experiments in the garden. He is widely considered as a pioneer in the field of genetics. Department of Botany observed the Birth Anniversary Day with the primary aim of sensitizing the students, about the Mendel's work in genetics.

The inspiring devotional work of J. Mendel briefed to the students by Dr. S. H. Jadhav made the session more interesting and captivating. Dr. M. S. Bandode, Head, Department of Botany presented the welcome address. Total 51 students were present to the program.