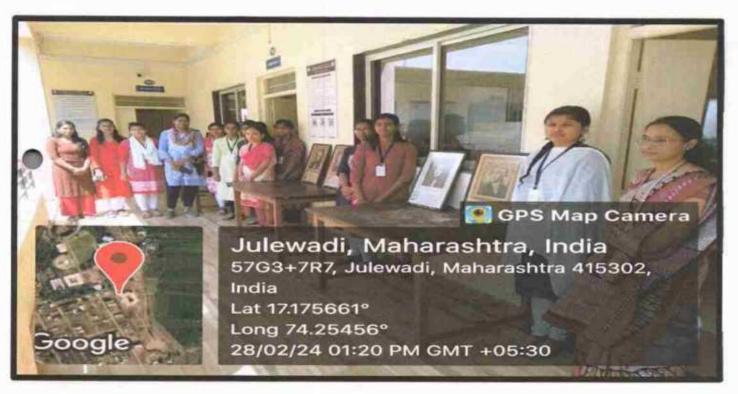

# Report:

The Department of NCC and Sport Krishna Mahavidyalaya, Rethere Bk. || carried out a activity of 'International Day of Yoga' in the college. This 'International Day of Yoga' activity was carried out on 21st June, 2023. Staff and 47 NCC Cadets of the college participated in this greeting activity. The Yoga Activity started at 08.30 am and ended at 09.30 am. To make this activity successful, the principal of the college Dr. C. B. Salunkhe supported and NCC officer Captain Dr Vishwanath Sonwane, Dr. Sanjay Patil and Dr. Vishal Salunkhe worked diligently and complete Yoga activity successfully.

## Department of NCC

All the Students are hereby informed that the Department of NCC and Sports is conducting 'International Day of Yoga' on 21st June- 2023 time 08.00 am to 09.30 am. In the College campus. All are notified to attend the same.