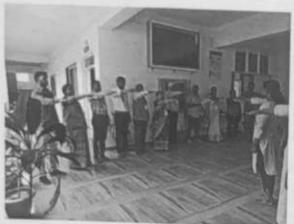

# Report:

The Department of NCC and Sport Krishna Mahavidyalaya, Rethere Bk. || carried out a activity of 'International Day of Yoga' in the college. This 'International Day of Yoga' activity was carried out on 21st June, 2023. Staff and 47 NCC Cadets of the college participated in this greeting activity. The Yoga Activity started at 08.30 am and ended at 09.30 am. To make this activity successful, the principal of the college Dr. C. B. Salunkhe supported and NCC officer Captain Dr Vishwanath Sonwane, Dr. Sanjay Patil and Dr. Vishal Salunkhe worked diligently and complete Yoga activity successfully.

## Department of NCC

All the Students are hereby informed that the Department of NCC and Sports is conducting 'International Day of Yoga' on 21st June- 2023 time 08.00 am to 09.30 am. In the College campus. All are notified to attend the same.