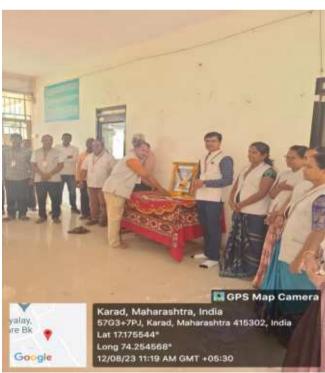

# Birth Anniversary of John Gregor Mendel REPORT

To commemorate the birthday of 'John Gregor Mendel', Father of modern genetics Birth Anniversary was celebrated by the department of Botany on 20<sup>th</sup> July 2023.

Mendel was born on 20<sup>th</sup> July 1822 into a farming family. He was famous for the three laws of genetics, he discovered the basic principles of heredity through experiments in the garden. He is widely considered as a pioneer in the field of genetics. Department of Botany observed the Birth Anniversary Day with the primary aim of sensitizing the students, about the Mendel's work in genetics.

The inspiring devotional work of J. Mendel briefed to the students by Dr. S. H. Jadhav made the session more interesting and captivating. Dr. M. S. Bandode, Head, Department of Botany presented the welcome address. Total 51 students were present to the program.