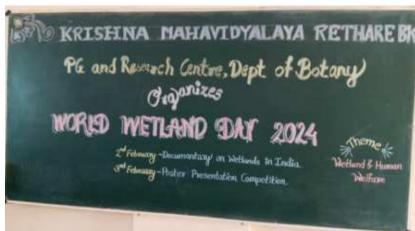

| 21         |                           |                                    | -                                 | Ab.                 |
| 22         |                           |                                    | V=+,,                             | Ab.                 |
|            | Pro-                      |                                    | Vine).;                           |                     |

Name of Examiner: Mas. Inkor sharity

Sign: Ohn

#### WORLD WETLAND DAY CELEBRATION-2024

#### Organized By

PG and Research Centre, Department of Botany

DOCUMENTARY ON WETLANDS IN INDIA

2<sup>nd</sup> February 2024













#### WORLD WETLAND DAY CELEBRATION-2024

Organized By

PG and Research Centre, Department of Botany

POSTER PRESENTATION COMPETITION

3rd February 2024

































WALKS ON

WETLANDS

THE

# KRISHNA MAHAVIDYALAYA, RETHARE BK. DEPARTMENT OF BOTANY DOCUMENTARY ON WORLD WETLAND DAY

#### 02/02/2024

#### **ATTENDANCE**

| Name of the Students