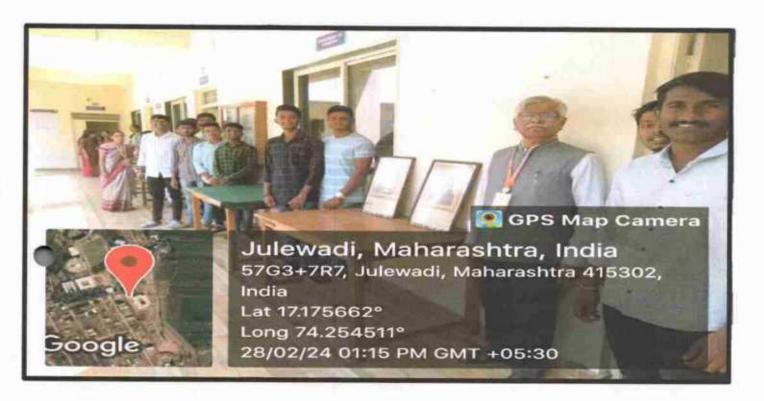

# Birth Anniversary of John Gregor Mendel REPORT

To commemorate the birthday of 'John Gregor Mendel', Father of modern genetics Birth Anniversary was celebrated by the department of Botany on 20<sup>th</sup> July 2023.

Mendel was born on 20<sup>th</sup> July 1822 into a farming family. He was famous for the three laws of genetics, he discovered the basic principles of heredity through experiments in the garden. He is widely considered as a pioneer in the field of genetics. Department of Botany observed the Birth Anniversary Day with the primary aim of sensitizing the students, about the Mendel's work in genetics.

The inspiring devotional work of J. Mendel briefed to the students by Dr. S. H. Jadhav made the session more interesting and captivating. Dr. M. S. Bandode, Head, Department of Botany presented the welcome address. Total 51 students were present to the program.