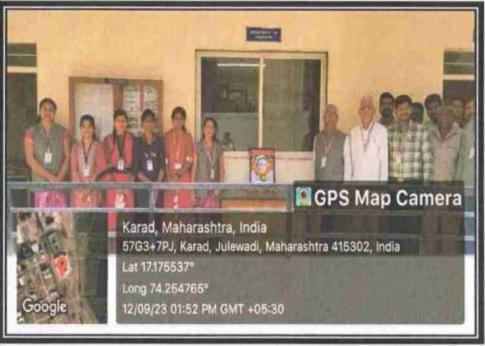

# Birth Anniversary of John Gregor Mendel REPORT

To commemorate the birthday of 'John Gregor Mendel', Father of modern genetics Birth Anniversary was celebrated by the department of Botany on 20<sup>th</sup> July 2023.

The inspiring devotional work of J. Mendel briefed to the students by Dr. S. H. Jadhav made the session more interesting and captivating. Dr. M. S. Bandode, Head, Department of Botany presented the welcome address. Total 51 students were present to the program.