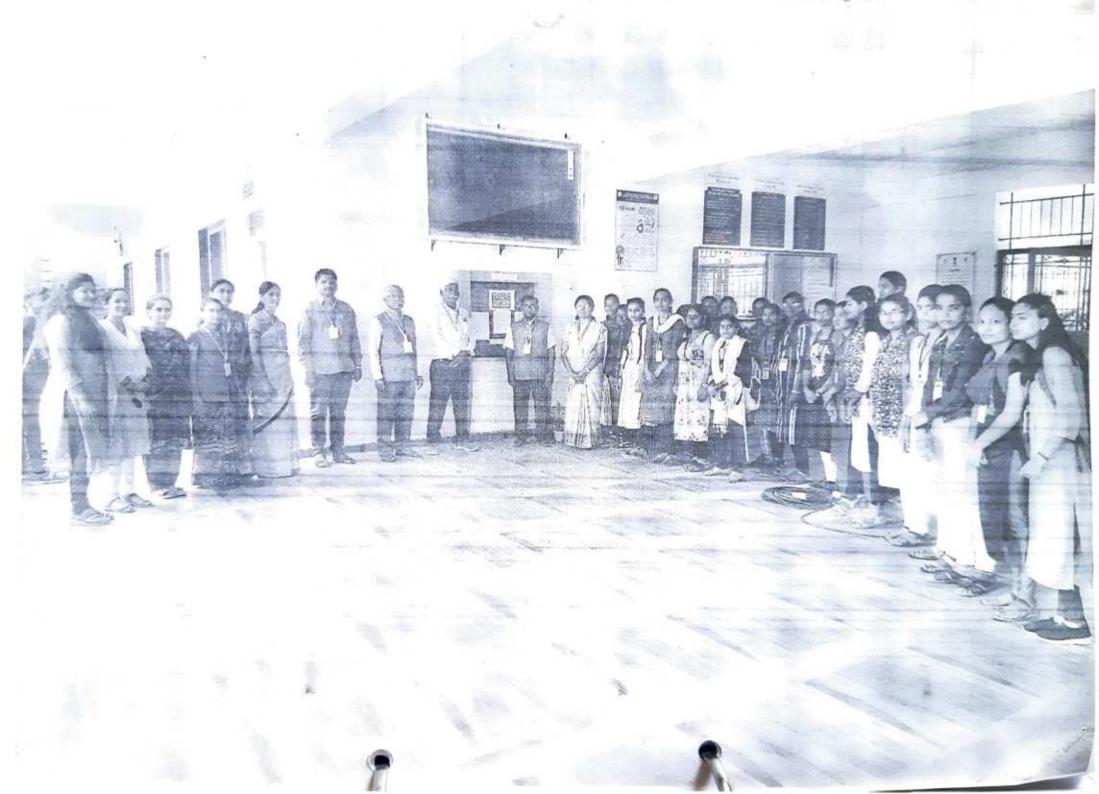

# Report:

The Department of NCC and Sport Krishna Mahavidyalaya, Rethere Bk. || carried out a activity of 'International Day of Yoga' in the college. This 'International Day of Yoga' activity was carried out on 21st June, 2023. Staff and 47 NCC Cadets of the college participated in this greeting activity. The Yoga Activity started at 08.30 am and ended at 09.30 am. To make this activity successful, the principal of the college Dr. C. B. Salunkhe supported and NCC officer Captain Dr Vishwanath Sonwane, Dr. Sanjay Patil and Dr. Vishal Salunkhe worked diligently and complete Yoga activity successfully.

## Department of NCC

All the Students are hereby informed that the Department of NCC and Sports is conducting 'International Day of Yoga' on 21st June- 2023 time 08.00 am to 09.30 am. In the College campus. All are notified to attend the same.