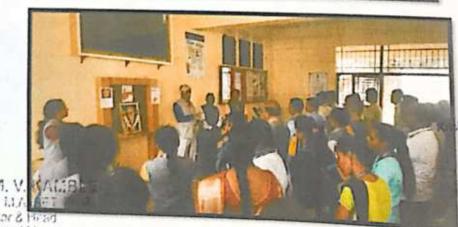

# कृष्णा महाविद्यालय,रेठरे बु।। हिंदी विभाग प्रेमचंद जयंती समारोह वृतांत

# 31 जुलाई 2023

कृष्णा महाविद्यालय,रेठरे बु।। के हिंदी विभाग की ओर से **"प्रेमचंद** जयंती समारोह" का आयोजन किया गया।इस अवसर पर छात्रों के 'कहानी,कविता पठन' समारोह का आयोजन किया गया था।

इस अवसर पर समारोह के प्रमुख अतिथि तथा अध्यक्ष महाविद्यालय के प्रधान आचार्य डॉ.चंद्रकांत साळुंखे ने कहा कि "हिन्दी साहित्य मे साहित्यकार जितना सत्य और यथार्थ का प्रदर्शन करते हैं उतना अन्य भाषा के साहित्यकार नहीं करते।मानवीयता और राष्ट्रीय चेतना से युक्त साहित्य लिखने के साथ साथ उनकी व्यंग्य रचनाओं में विश्वभर की समस्याओं और इस देश का चुभने तथा आंखे खोलनेवाला यथार्थ अंकित किया हुआ होता है।"

इस अवसर पर कु.सुष्मिता मोरे,कु.तेजश्री सावंत,अमीना मुजावर,दिव्या पवार,स्मिता खैरमोडे,भारती पवार,तेजस्वी यादव,अजय गभाले,हर्षद मंडले,भाग्यश्री पवार,सिमरन नदाफ आदि छात्र तथा डॉ.सुरेश तेलवेकर,डॉ.प्रवीणचंद्र भाकरे,डॉ.संजय पाटील आदि आद्यपकों ने काव्य,कहानी पठन तथा मन्तव्य व्यक्त किया। हिंदी विभाग प्रमुख प्रोफेसर डॉ.रमेशकुमार गवली ने प्रास्ताविक तथा प्रेमचंद के साहित्य के संदर्भ में जानकारी प्रस्तुत की,डॉ.मीनाक्षी कुरणे ने शुक्रगुजार अर्पित किया।प्रोफेसर डॉ.महावीर कांबले,प्रोफेसर.डॉ.दिलीप कुंभार,डॉ.स्नेहल राजहंस,सौ.माधवी पवार उपस्थित थे।