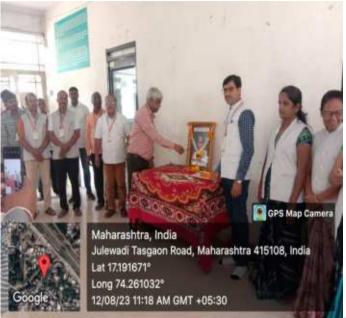

# Birth Anniversary of John Gregor Mendel REPORT

To commemorate the birthday of 'John Gregor Mendel', Father of modern genetics Birth Anniversary was celebrated by the department of Botany on 20<sup>th</sup> July 2023.

Mendel was born on 20<sup>th</sup> July 1822 into a farming family. He was famous for the three laws of genetics, he discovered the basic principles of heredity through experiments in the garden. He is widely considered as a pioneer in the field of genetics. Department of Botany observed the Birth Anniversary Day with the primary aim of sensitizing the students, about the Mendel's work in genetics.

The inspiring devotional work of J. Mendel briefed to the students by Dr. S. H. Jadhav made the session more interesting and captivating. Dr. M. S. Bandode, Head, Department of Botany presented the welcome address. Total 51 students were present to the program.