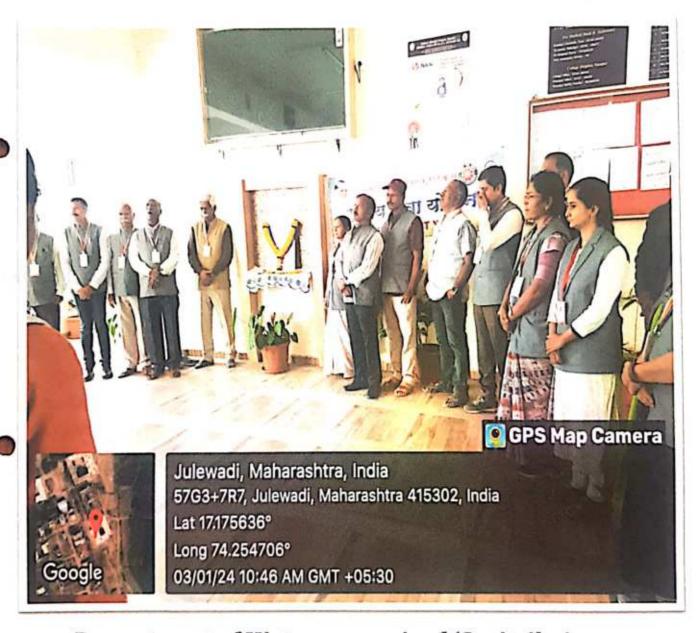

## Department of National Cadet Corps (NCC)

Name of activity- 'International Day of Yoga'

Date- 21th June- 2023

**Location- College Campus** 

NCC Department organized International Day of Yoga activity on 21st June- 2023.