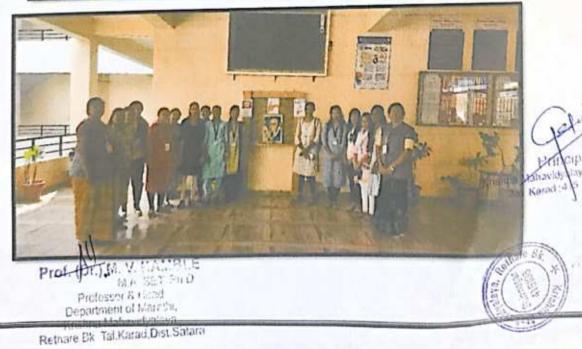

# Birth Anniversary of John Gregor Mendel REPORT

To commemorate the birthday of 'John Gregor Mendel', Father of modern genetics Birth Anniversary was celebrated by the department of Botany on 20<sup>th</sup> July 2023.

Mendel was born on 20<sup>th</sup> July 1822 into a farming family. He was famous for the three laws of genetics, he discovered the basic principles of heredity through experiments in the garden. He is widely considered as a pioneer in the field of genetics. Department of Botany observed the Birth Anniversary Day with the primary aim of sensitizing the students, about the Mendel's work in genetics.

The inspiring devotional work of J. Mendel briefed to the students by Dr. S. H. Jadhav made the session more interesting and captivating. Dr. M. S. Bandode, Head, Department of Botany presented the welcome address. Total 51 students were present to the program.