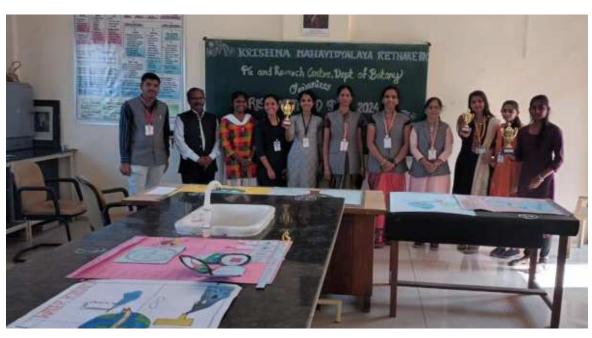

# Birth Anniversary of John Gregor Mendel REPORT

To commemorate the birthday of 'John Gregor Mendel', Father of modern genetics Birth Anniversary was celebrated by the department of Botany on 20<sup>th</sup> July 2023.

Mendel was born on 20<sup>th</sup> July 1822 into a farming family. He was famous for the three laws of genetics, he discovered the basic principles of heredity through experiments in the garden. He is widely considered as a pioneer in the field of genetics. Department of Botany observed the Birth Anniversary Day with the primary aim of sensitizing the students, about the Mendel's work in genetics.

The inspiring devotional work of J. Mendel briefed to the students by Dr. S. H. Jadhav made the session more interesting and captivating. Dr. M. S. Bandode, Head, Department of Botany presented the welcome address. Total 51 students were present to the program.

A few students delivered their valuable speech. They shed light on various aspects of G. Mendel's life, his contribution in modern genetics and need of taking inspiration from his work. At the end, Dr. S. B. Patel presented vote of thanks and function came to an end.