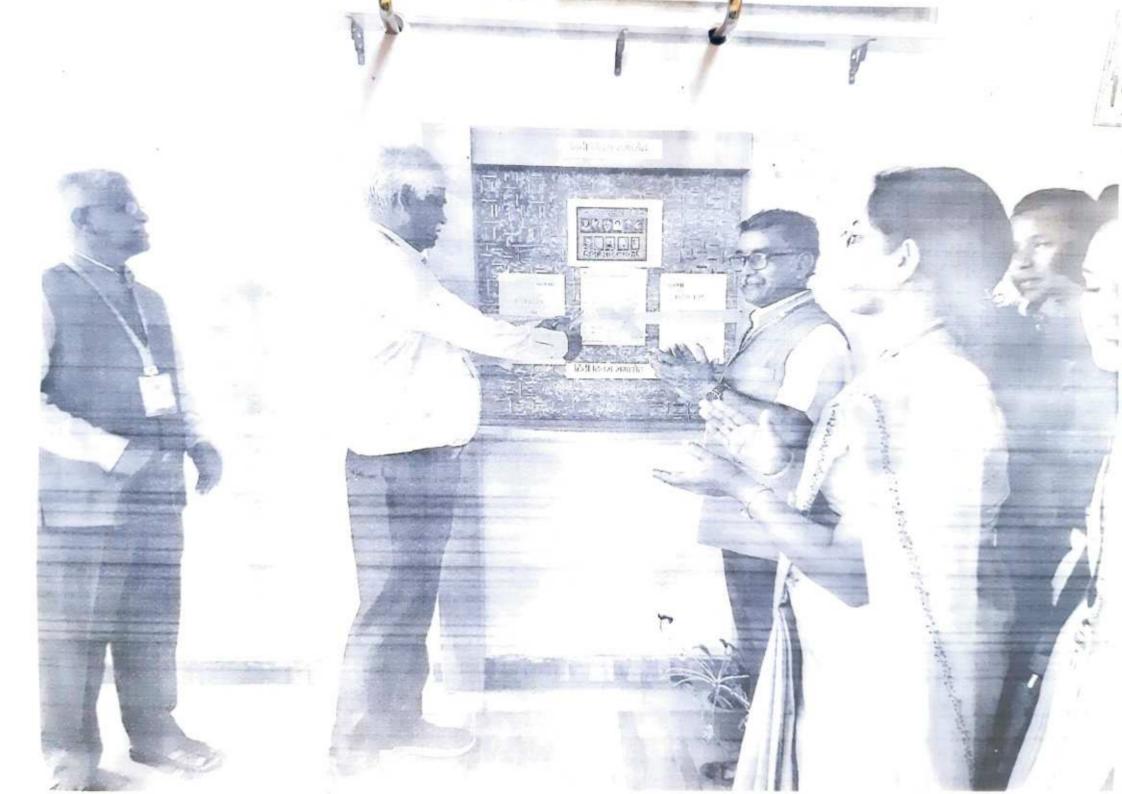

# Report:

The Department of NCC and Sport Krishna Mahavidyalaya, Rethere Bk. || carried out a activity of 'International Day of Yoga' in the college. This 'International Day of Yoga' activity was carried out on 21st June, 2023. Staff and 47 NCC Cadets of the college participated in this greeting activity. The Yoga Activity started at 08.30 am and ended at 09.30 am. To make this activity successful, the principal of the college Dr. C. B. Salunkhe supported and NCC officer Captain Dr Vishwanath Sonwane, Dr. Sanjay Patil and Dr. Vishal Salunkhe worked diligently and complete Yoga activity successfully.

## Department of NCC

All the Students are hereby informed that the Department of NCC and Sports is conducting 'International Day of Yoga' on 21st June- 2023 time 08.00 am to 09.30 am. In the College campus. All are notified to attend the same.