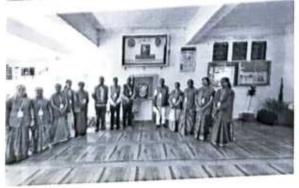

# Report:

The Department of NCC and Sport Krishna Mahavidyalaya, Rethere Bk. || carried out a activity of 'International Day of Yoga' in the college. This 'International Day of Yoga' activity was carried out on 21st June, 2023. Staff and 47 NCC Cadets of the college participated in this greeting activity. The Yoga Activity started at 08.30 am and ended at 09.30 am. To make this activity successful, the principal of the college Dr. C. B. Salunkhe supported and NCC officer Captain Dr Vishwanath Sonwane, Dr. Sanjay Patil and Dr. Vishal Salunkhe worked diligently and complete Yoga activity successfully.

## Department of NCC

All the Students are hereby informed that the Department of NCC and Sports is conducting 'International Day of Yoga' on 21st June- 2023 time 08.00 am to 09.30 am. In the College campus. All are notified to attend the same.