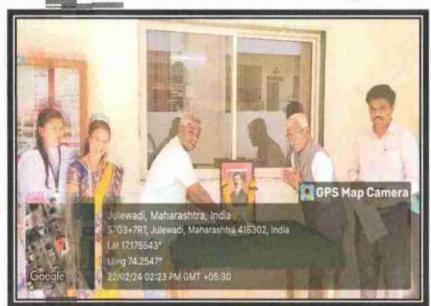

# Report:

The Department of NCC and Sport Krishna Mahavidyalaya, Rethere Bk. || carried out a activity of 'International Day of Yoga' in the college. This 'International Day of Yoga' activity was carried out on 21st June, 2023. Staff and 47 NCC Cadets of the college participated in this greeting activity. The Yoga Activity started at 08.30 am and ended at 09.30 am. To make this activity successful, the principal of the college Dr. C. B. Salunkhe supported and NCC officer Captain Dr Vishwanath Sonwane, Dr. Sanjay Patil and Dr. Vishal Salunkhe worked diligently and complete Yoga activity successfully.

## Department of NCC

All the Students are hereby informed that the Department of NCC and Sports is conducting 'International Day of Yoga' on 21st June- 2023 time 08.00 am to 09.30 am. In the College campus. All are notified to attend the same.