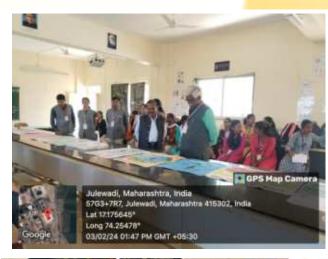

# Birth Anniversary of John Gregor Mendel REPORT

To commemorate the birthday of 'John Gregor Mendel', Father of modern genetics Birth Anniversary was celebrated by the department of Botany on 20<sup>th</sup> July 2023.

The inspiring devotional work of J. Mendel briefed to the students by Dr. S. H. Jadhav made the session more interesting and captivating. Dr. M. S. Bandode, Head, Department of Botany presented the welcome address. Total 51 students were present to the program.

A few students delivered their valuable speech. They shed light on various aspects of G. Mendel's life, his contribution in modern genetics and need of taking inspiration from his work. At the end, Dr. S. B. Patel presented vote of thanks and function came to an end.