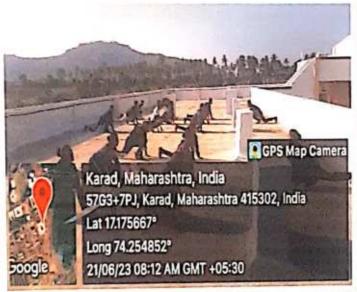

# Report:

The Department of NCC and Sport Krishna Mahavidyalaya, Rethere Bk. || carried out a activity of 'International Day of Yoga' in the college. This 'International Day of Yoga' activity was carried out on 21st June, 2023. Staff and 47 NCC Cadets of the college participated in this greeting activity. The Yoga Activity started at 08.30 am and ended at 09.30 am. To make this activity successful, the principal of the college Dr. C. B. Salunkhe supported and NCC officer Captain Dr Vishwanath Sonwane, Dr. Sanjay Patil and Dr. Vishal Salunkhe worked diligently and complete Yoga activity successfully.

## Department of NCC

All the Students are hereby informed that the Department of NCC and Sports is conducting 'International Day of Yoga' on 21st June- 2023 time 08.00 am to 09.30 am. In the College campus. All are notified to attend the same.