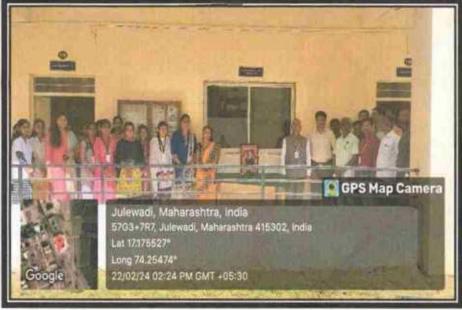

# Report:

The Department of NCC and Sport Krishna Mahavidyalaya, Rethere Bk. || carried out a activity of 'International Day of Yoga' in the college. This 'International Day of Yoga' activity was carried out on 21st June, 2023. Staff and 47 NCC Cadets of the college participated in this greeting activity. The Yoga Activity started at 08.30 am and ended at 09.30 am. To make this activity successful, the principal of the college Dr. C. B. Salunkhe supported and NCC officer Captain Dr Vishwanath Sonwane, Dr. Sanjay Patil and Dr. Vishal Salunkhe worked diligently and complete Yoga activity successfully.

## Department of NCC

All the Students are hereby informed that the Department of NCC and Sports is conducting 'International Day of Yoga' on 21st June- 2023 time 08.00 am to 09.30 am. In the College campus. All are notified to attend the same.