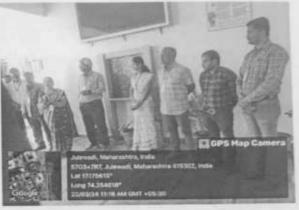

# Report:

The Department of NCC and Sport Krishna Mahavidyalaya, Rethere Bk. || carried out a activity of 'International Day of Yoga' in the college. This 'International Day of Yoga' activity was carried out on 21st June, 2023. Staff and 47 NCC Cadets of the college participated in this greeting activity. The Yoga Activity started at 08.30 am and ended at 09.30 am. To make this activity successful, the principal of the college Dr. C. B. Salunkhe supported and NCC officer Captain Dr Vishwanath Sonwane, Dr. Sanjay Patil and Dr. Vishal Salunkhe worked diligently and complete Yoga activity successfully.

## Department of National Cadet Corps (NCC)

Name of activity- 'International Day of Yoga'

Date- 21th June- 2023

**Location- College Campus** 

NCC Department organized International Day of Yoga activity on 21st June- 2023.