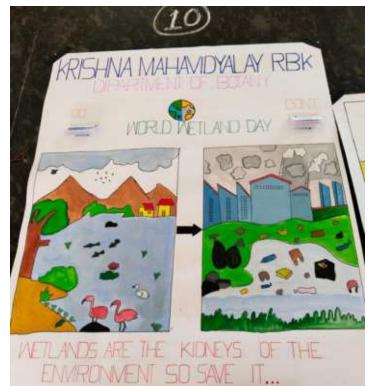

|                                    | -                                 | Ab.                 |
| 22         |                           |                                    | V=+,,                             | Ab.                 |
|            | Pro-                      |                                    | Vine).;                           |                     |

Name of Examiner: Mas. Inkor sharity

Sign: Ohn

#### WORLD WETLAND DAY CELEBRATION-2024

#### Organized By

PG and Research Centre, Department of Botany

DOCUMENTARY ON WETLANDS IN INDIA

2<sup>nd</sup> February 2024













#### WORLD WETLAND DAY CELEBRATION-2024

Organized By

PG and Research Centre, Department of Botany

POSTER PRESENTATION COMPETITION

3rd February 2024

































WALKS ON

WETLANDS

THE

# KRISHNA MAHAVIDYALAYA, RETHARE BK. DEPARTMENT OF BOTANY DOCUMENTARY ON WORLD WETLAND DAY

#### 02/02/2024

#### **ATTENDANCE**

| Name of the Students