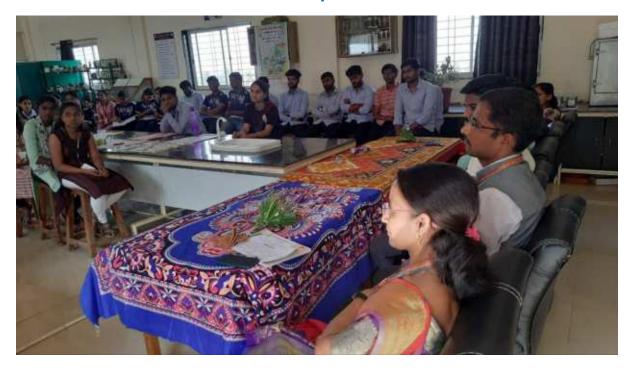

# Birth Anniversary of John Gregor Mendel REPORT

To commemorate the birthday of 'John Gregor Mendel', Father of modern genetics Birth Anniversary was celebrated by the department of Botany on 20<sup>th</sup> July 2023.

Mendel was born on 20<sup>th</sup> July 1822 into a farming family. He was famous for the three laws of genetics, he discovered the basic principles of heredity through experiments in the garden. He is widely considered as a pioneer in the field of genetics. Department of Botany observed the Birth Anniversary Day with the primary aim of sensitizing the students, about the Mendel's work in genetics.

The inspiring devotional work of J. Mendel briefed to the students by Dr. S. H. Jadhav made the session more interesting and captivating. Dr. M. S. Bandode, Head, Department of Botany presented the welcome address. Total 51 students were present to the program.

A few students delivered their valuable speech. They shed light on various aspects of G. Mendel's life, his contribution in modern genetics and need of taking inspiration from his work. At the end, Dr. S. B. Patel presented vote of thanks and function came to an end.