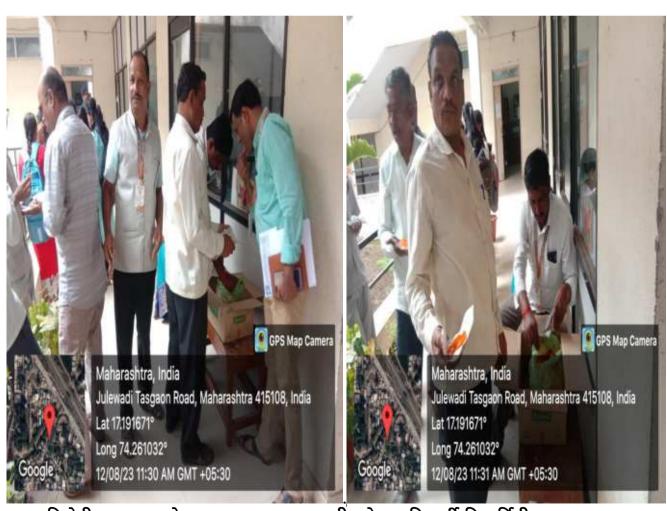

# Report:

The Department of NCC and Sport Krishna Mahavidyalaya, Rethere Bk. || carried out a activity of 'International Day of Yoga' in the college. This 'International Day of Yoga' activity was carried out on 21st June, 2023. Staff and 47 NCC Cadets of the college participated in this greeting activity. The Yoga Activity started at 08.30 am and ended at 09.30 am. To make this activity successful, the principal of the college Dr. C. B. Salunkhe supported and NCC officer Captain Dr Vishwanath Sonwane, Dr. Sanjay Patil and Dr. Vishal Salunkhe worked diligently and complete Yoga activity successfully.