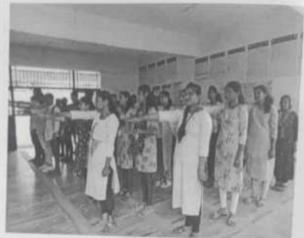

# Report:

The Department of NCC and Sport Krishna Mahavidyalaya, Rethere Bk. || carried out a activity of 'International Day of Yoga' in the college. This 'International Day of Yoga' activity was carried out on 21st June, 2023. Staff and 47 NCC Cadets of the college participated in this greeting activity. The Yoga Activity started at 08.30 am and ended at 09.30 am. To make this activity successful, the principal of the college Dr. C. B. Salunkhe supported and NCC officer Captain Dr Vishwanath Sonwane, Dr. Sanjay Patil and Dr. Vishal Salunkhe worked diligently and complete Yoga activity successfully.

## Department of NCC

All the Students are hereby informed that the Department of NCC and Sports is conducting 'International Day of Yoga' on 21st June- 2023 time 08.00 am to 09.30 am. In the College campus. All are notified to attend the same.