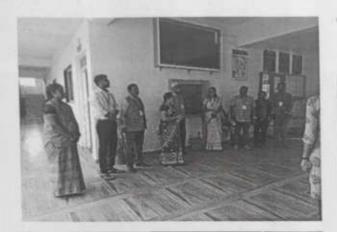

# Report:

The Department of NCC and Sport Krishna Mahavidyalaya, Rethere Bk. || carried out a activity of 'International Day of Yoga' in the college. This 'International Day of Yoga' activity was carried out on 21st June, 2023. Staff and 47 NCC Cadets of the college participated in this greeting activity. The Yoga Activity started at 08.30 am and ended at 09.30 am. To make this activity successful, the principal of the college Dr. C. B. Salunkhe supported and NCC officer Captain Dr Vishwanath Sonwane, Dr. Sanjay Patil and Dr. Vishal Salunkhe worked diligently and complete Yoga activity successfully.

## Department of National Cadet Corps (NCC)

Name of activity- 'International Day of Yoga'

Date- 21th June- 2023

**Location- College Campus** 

NCC Department organized International Day of Yoga activity on 21st June- 2023.