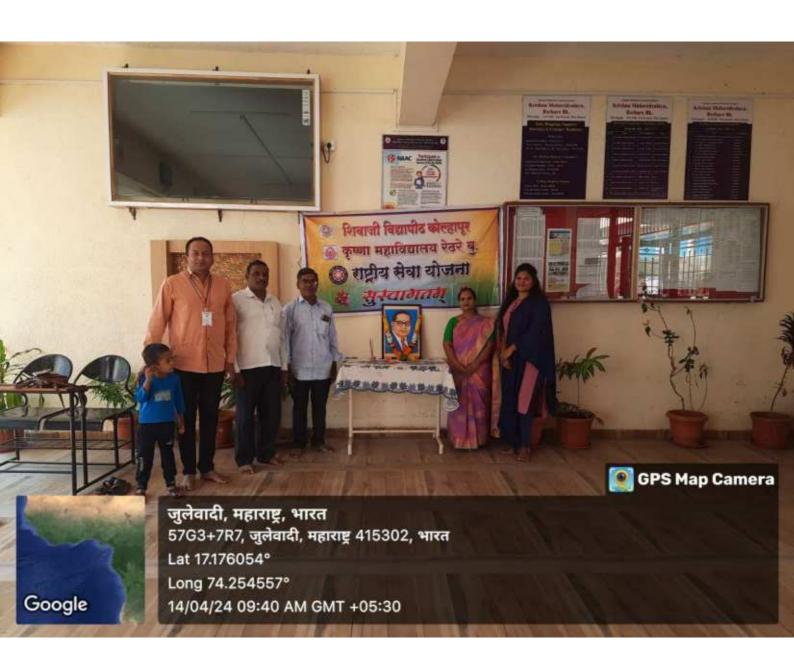

ahavidyalaya, Rethare  | Mandale Suall Niwas        | Male   | 27-05-04 | ı  | VJA  | B.A.I   | 8767745324 | sunilmandale@gmail.com         | PI, h. 2      |
| 100 Satara Krishna Mahavidyalaya, Rethare | Suryawanshi Yogesh Shankar | Male   | 03-06-03 | 1  | Open | B.A.1   | 8830097583 | suryawanshiyoglesh11@gmail.com | ASSERTATE OST |
| O1 Satara Krishna Mahavidyalaya, Rethare  | Ghodake Kartik Anil        | Male   | 01-04-04 | I  | sc   | B.A.I   | 7350053780 | ghodakeanii01@gmail.com        |               |
| 02 Satara Krishna Mahavidyalaya, Rethare  | Pawar Jitendra Madhukar    | Male   | 11-03-04 | 1  | VJA  | B.A.I   | 7058143707 | pawarmadhukar11@gmail.com      | RAM           |

Co -Ordinator of NSS

THE LANGE THE PARTY OF AN HARRIST SETTING

Principal / RETHARE (EK.), TAL, KARAD