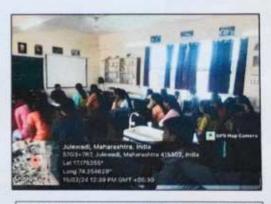

# Report:

The Department of NCC and Sport Krishna Mahavidyalaya, Rethere Bk. || carried out a activity of 'International Day of Yoga' in the college. This 'International Day of Yoga' activity was carried out on 21st June, 2023. Staff and 47 NCC Cadets of the college participated in this greeting activity. The Yoga Activity started at 08.30 am and ended at 09.30 am. To make this activity successful, the principal of the college Dr. C. B. Salunkhe supported and NCC officer Captain Dr Vishwanath Sonwane, Dr. Sanjay Patil and Dr. Vishal Salunkhe worked diligently and complete Yoga activity successfully.

## Department of NCC

All the Students are hereby informed that the Department of NCC and Sports is conducting 'International Day of Yoga' on 21st June- 2023 time 08.00 am to 09.30 am. In the College campus. All are notified to attend the same.