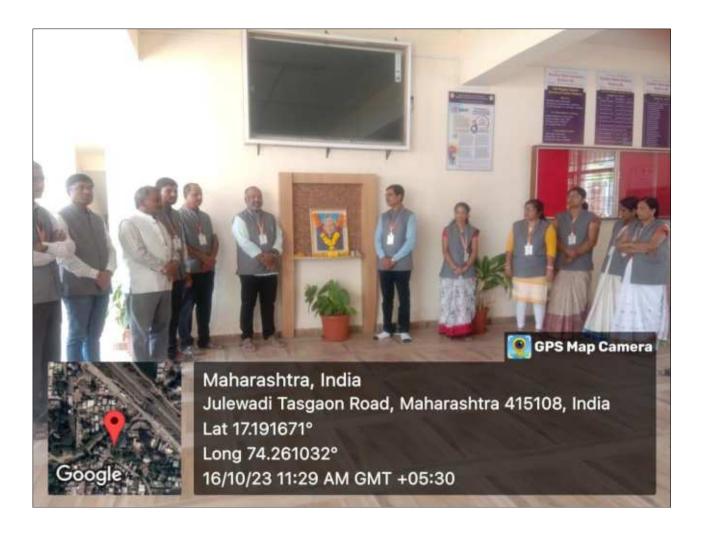

The inspiring devotional work of J. Mendel briefed to the students by Dr. S. H. Jadhav made the session more interesting and captivating. Dr. M. S. Bandode, Head, Department of Botany presented the welcome address. Total 51 students were present to the program.

A few students delivered their valuable speech. They shed light on various aspects of G. Mendel's life, his contribution in modern genetics and need of taking inspiration from his work. At the end, Dr. S. B. Patel presented vote of thanks and function came to an end.