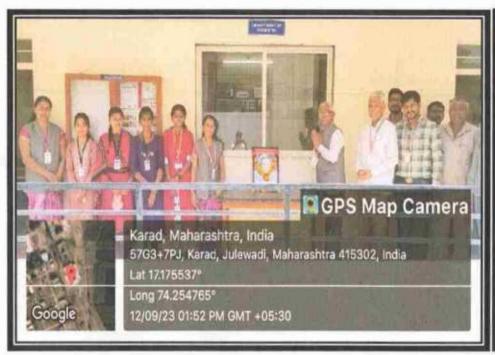

# Birth Anniversary of John Gregor Mendel REPORT

To commemorate the birthday of 'John Gregor Mendel', Father of modern genetics Birth Anniversary was celebrated by the department of Botany on 20<sup>th</sup> July 2023.

The inspiring devotional work of J. Mendel briefed to the students by Dr. S. H. Jadhav made the session more interesting and captivating. Dr. M. S. Bandode, Head, Department of Botany presented the welcome address. Total 51 students were present to the program.