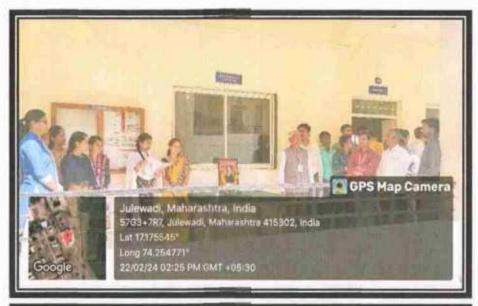

# Report:

The Department of NCC and Sport Krishna Mahavidyalaya, Rethere Bk. || carried out a activity of 'International Day of Yoga' in the college. This 'International Day of Yoga' activity was carried out on 21st June, 2023. Staff and 47 NCC Cadets of the college participated in this greeting activity. The Yoga Activity started at 08.30 am and ended at 09.30 am. To make this activity successful, the principal of the college Dr. C. B. Salunkhe supported and NCC officer Captain Dr Vishwanath Sonwane, Dr. Sanjay Patil and Dr. Vishal Salunkhe worked diligently and complete Yoga activity successfully.

## Department of NCC

All the Students are hereby informed that the Department of NCC and Sports is conducting 'International Day of Yoga' on 21st June- 2023 time 08.00 am to 09.30 am. In the College campus. All are notified to attend the same.