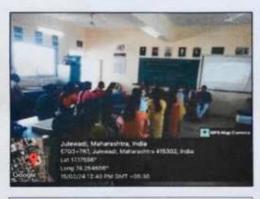

# Report:

The Department of NCC and Sport Krishna Mahavidyalaya, Rethere Bk. || carried out a activity of 'International Day of Yoga' in the college. This 'International Day of Yoga' activity was carried out on 21st June, 2023. Staff and 47 NCC Cadets of the college participated in this greeting activity. The Yoga Activity started at 08.30 am and ended at 09.30 am. To make this activity successful, the principal of the college Dr. C. B. Salunkhe supported and NCC officer Captain Dr Vishwanath Sonwane, Dr. Sanjay Patil and Dr. Vishal Salunkhe worked diligently and complete Yoga activity successfully.

## Department of NCC

All the Students are hereby informed that the Department of NCC and Sports is conducting 'International Day of Yoga' on 21st June- 2023 time 08.00 am to 09.30 am. In the College campus. All are notified to attend the same.