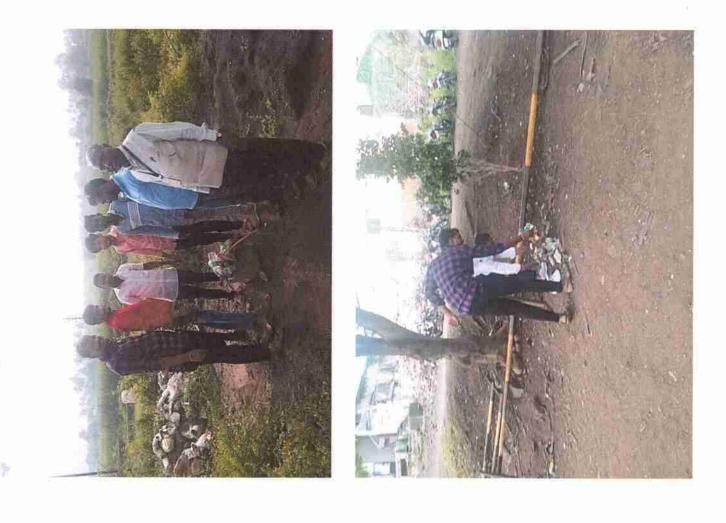

### ACTIVITY REPORT 2023 - 2024 NSS Department IQAC ACTIVITY No: 03

| DATE                | FACULTY       | DEPARTMENT/COMMITTEE<br>NSS | COORDINATOR NAME<br>Dr.Nikam R.D.<br>Dr. Mane D.N. |
|---------------------|---------------|-----------------------------|----------------------------------------------------|
| 05/6/2023           | NSS           | NSS                         |                                                    |
| TIME                | VENUE         | NUMBER OF PARTICIPANTS      | NATURE:<br>Outdoor/Indoor                          |
| 11.00 am            | CollegeCampas | 88                          | outdoor                                            |
| SUPPORT/ASSISTANCE: | Yes           |                             |                                                    |

NSS DEPARTMENT/ COMMITTEE/ Faculty IQAC ACTIVITY No: 03

NSS DEPARTMENT/ COMMITTEE/ Faculty IQAC ACTIVITY No: 03

BRIEF INFORMATION ABOUT THE ACTIVITY (CRITERION NO. - ):

| TOPIC/SUBJECT OF<br>THE ACTIVITY | Shramadan -& Celebrate Environment Day               |  |
|----------------------------------|------------------------------------------------------|--|
| OBJECTIVES                       | To Create awareness of Student about Environment     |  |
| METHODOLOGY                      | Lecture & Practical                                  |  |
| OUTCOMES                         | Student collect lot of information about Environment |  |

# अहवाल – २०२३-२०२४

सोमवार दि.५.६.२०२३ रोजी "पर्यावरण दिन" निमित्त प्लास्टीक मुक्त कार्यक्रम घेण्यात आला. या कार्यक्रमा अंतर्गत राष्ट्रीय सेवा योजना यातील स्वयम सेवकांनी महाविद्यालयाच्या परिसरातील प्लास्टीक गोळा करुन प्लास्टीक मुक्त परिसर केला. तसेच या दिवशी श्रमदान करुन महाविद्यालयाचा परिसर स्वच्छ केला या श्रमदाना मुळे प्लास्टीक गोळा करुन त्याची योग्य रितीने विल्लेवाट लावली. विद्यार्थ्याच्या उत्सहात हा कार्यक्रम पार पडला. या कार्यक्रमाचे नियोजन एन.एस.एस कार्यक्रम आधिकारी डॉ.निकम आर.डी व एन.एस.एस.समन्वयक प्रा.माने डी.एन. यांच्या मार्गदर्शनाखाली कार्यक्रम पार पडला.