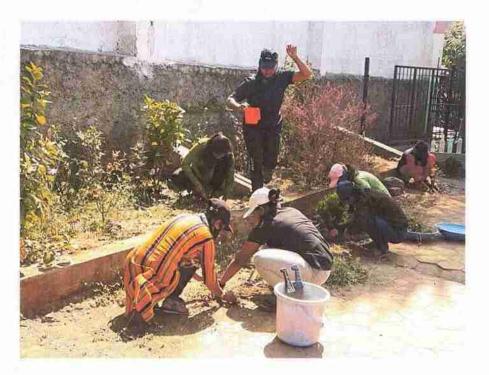

# अहवाल – २०२३-२०२४

सोमवार दि.५.६.२०२३ रोजी "पर्यावरण दिन" निमित्त प्लास्टीक मुक्त कार्यक्रम घेण्यात आला. या कार्यक्रमा अंतर्गत राष्ट्रीय सेवा योजना यातील स्वयम सेवकांनी महाविद्यालयाच्या परिसरातील प्लास्टीक गोळा करुन प्लास्टीक मुक्त परिसर केला. तसेच या दिवशी श्रमदान करुन महाविद्यालयाचा परिसर स्वच्छ केला या श्रमदाना मुळे प्लास्टीक गोळा करुन त्याची योग्य रितीने विल्लेवाट लावली. विद्यार्थ्याच्या उत्सहात हा कार्यक्रम पार पडला. या कार्यक्रमाचे नियोजन एन.एस.एस कार्यक्रम आधिकारी डॉ.निकम आर.डी व एन.एस.एस.समन्वयक प्रा.माने डी.एन. यांच्या मार्गदर्शनाखाली कार्यक्रम पार पडला.