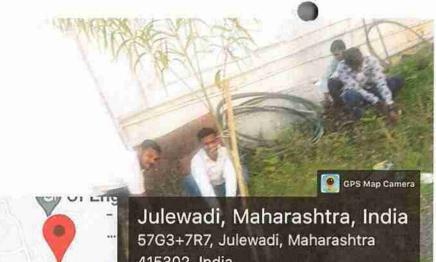

## नोटीस

दिनांक – ०४-०६- २०२३

एन. एस. एस. विभाग कृष्णा महाविद्यालय रेठरे बुद्रुक तालुका – कराड जिल्हा – सातारा

एन .एस. एस .मधील सर्व स्वयंसेवकांना कळविण्यात येते की

दिनांक. ०५-०६-२०२३ रोजी एन .एस. एस.विभागाच्या वतीने. श्रेमदान कार्यक्रमाचे आयोजन केले असून सदर कार्यक्रमास आपण उपस्थित रहावे.

वेळ:११.००

ठिकाण : कृष्णा महाविद्यालय रेठरे बुद्रुक

एन.एस.एस समन्वयक

कृष्णा महाविद्यालय रेठरे बुद्रुक

बी.ए. - १,२,३ बी.कॉम - १,२,३ बी.एस्सी. -१,२,३

कृष्णा महाविद्यालय, रेठरे बु ।। ता.कराड जि.सातारा.

# अहवाल – २०२३-२०२४

सोमवार दि.५.६.२०२३ रोजी "पर्यावरण दिन" निमित्त प्लास्टीक मुक्त कार्यक्रम घेण्यात आला. या कार्यक्रमा अंतर्गत राष्ट्रीय सेवा योजना यातील स्वयम सेवकांनी महाविद्यालयाच्या परिसरातील प्लास्टीक गोळा करुन प्लास्टीक मुक्त परिसर केला. तसेच या दिवशी श्रमदान करुन महाविद्यालयाचा परिसर स्वच्छ केला या श्रमदाना मुळे प्लास्टीक गोळा करुन त्याची योग्य रितीने विल्लेवाट लावली. विद्यार्थ्याच्या उत्सहात हा कार्यक्रम पार पडला. या कार्यक्रमाचे नियोजन एन.एस.एस कार्यक्रम आधिकारी डॉ.निकम आर.डी व एन.एस.एस.समन्वयक प्रा.माने डी.एन. यांच्या मार्गदर्शनाखाली कार्यक्रम पार पडला.