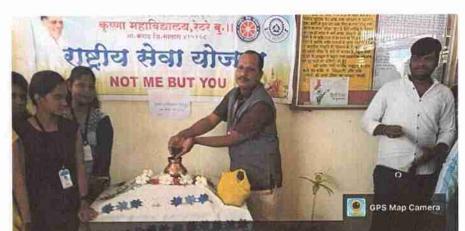

# राष्ट्रीय सेवा योजना – "नियमित युनिट"

# वर्षभर राबविण्यात आलेले दैनदिन व नियमित कार्यक्रम

# अहवाल – २०२३-२०२४

सोमवार दि.५.६.२०२३ रोजी "पर्यावरण दिन" निमित्त प्लास्टीक मुक्त कार्यक्रम घेण्यात आला. या कार्यक्रमा अंतर्गत राष्ट्रीय सेवा योजना यातील स्वयम सेवकांनी महाविद्यालयाच्या परिसरातील प्लास्टीक गोळा करुन प्लास्टीक मुक्त परिसर केला. तसेच या दिवशी श्रमदान करुन महाविद्यालयाचा परिसर स्वच्छ केला या श्रमदाना मुळे प्लास्टीक गोळा करुन त्याची योग्य रितीने विल्लेवाट लावली. विद्यार्थ्याच्या उत्सहात हा कार्यक्रम पार पडला. या कार्यक्रमाचे नियोजन एन.एस.एस कार्यक्रम आधिकारी डॉ.निकम आर.डी व एन.एस.एस.समन्वयक प्रा.माने डी.एन. यांच्या मार्गदर्शनाखाली कार्यक्रम पार पडला.