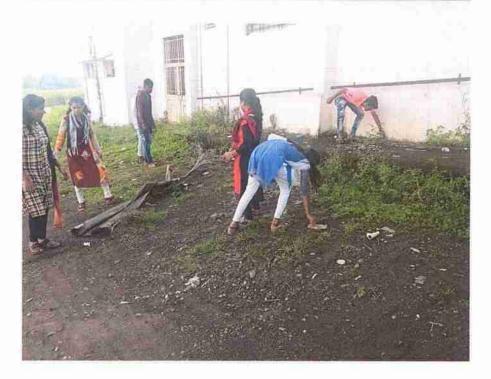

# अहवाल – २०२३-२०२४

सोमवार दि.५.६.२०२३ रोजी "पर्यावरण दिन" निमित्त प्लास्टीक मुक्त कार्यक्रम घेण्यात आला. या कार्यक्रमा अंतर्गत राष्ट्रीय सेवा योजना यातील स्वयम सेवकांनी महाविद्यालयाच्या परिसरातील प्लास्टीक गोळा करुन प्लास्टीक मुक्त परिसर केला. तसेच या दिवशी श्रमदान करुन महाविद्यालयाचा परिसर स्वच्छ केला या श्रमदाना मुळे प्लास्टीक गोळा करुन त्याची योग्य रितीने विल्लेवाट लावली. विद्यार्थ्याच्या उत्सहात हा कार्यक्रम पार पडला. या कार्यक्रमाचे नियोजन एन.एस.एस कार्यक्रम आधिकारी डॉ.निकम आर.डी व एन.एस.एस.समन्वयक प्रा.माने डी.एन. यांच्या मार्गदर्शनाखाली कार्यक्रम पार पडला.