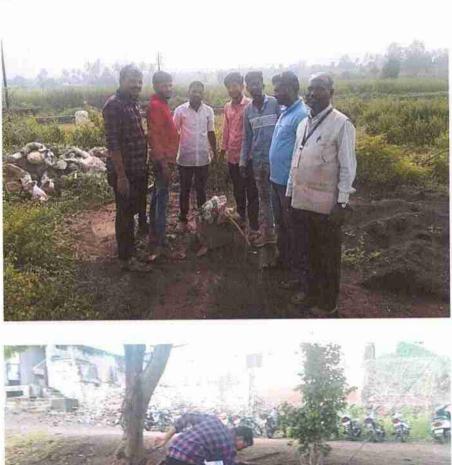

# अहवाल – २०२३-२०२४

सोमवार दि.५.६.२०२३ रोजी "पर्यावरण दिन" निमित्त प्लास्टीक मुक्त कार्यक्रम घेण्यात आला. या कार्यक्रमा अंतर्गत राष्ट्रीय सेवा योजना यातील स्वयम सेवकांनी महाविद्यालयाच्या परिसरातील प्लास्टीक गोळा करुन प्लास्टीक मुक्त परिसर केला. तसेच या दिवशी श्रमदान करुन महाविद्यालयाचा परिसर स्वच्छ केला या श्रमदाना मुळे प्लास्टीक गोळा करुन त्याची योग्य रितीने विल्लेवाट लावली. विद्यार्थ्याच्या उत्सहात हा कार्यक्रम पार पडला. या कार्यक्रमाचे नियोजन एन.एस.एस कार्यक्रम आधिकारी डॉ.निकम आर.डी व एन.एस.एस.समन्वयक प्रा.माने डी.एन. यांच्या मार्गदर्शनाखाली कार्यक्रम पार पडला.