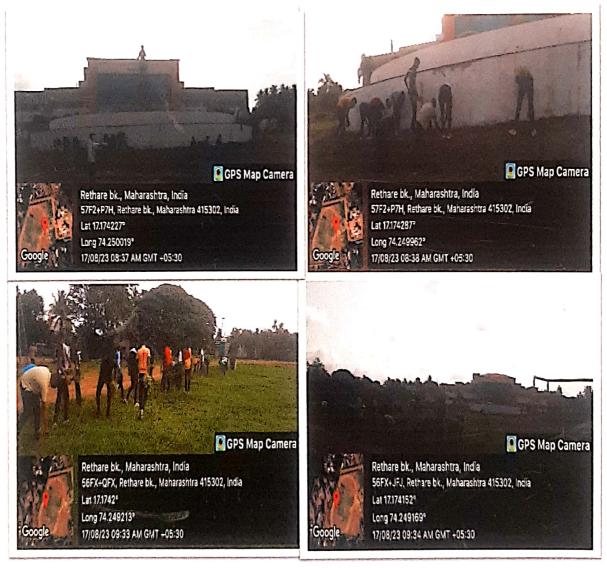

# अहवाल – २०२३-२०२४

सोमवार दि.५.६.२०२३ रोजी "पर्यावरण दिन" निमित्त प्लास्टीक मुक्त कार्यक्रम घेण्यात आला. या कार्यक्रमा अंतर्गत राष्ट्रीय सेवा योजना यातील स्वयम सेवकांनी महाविद्यालयाच्या परिसरातील प्लास्टीक गोळा करुन प्लास्टीक मुक्त परिसर केला. तसेच या दिवशी श्रमदान करुन महाविद्यालयाचा परिसर स्वच्छ केला या श्रमदाना मुळे प्लास्टीक गोळा करुन त्याची योग्य रितीने विल्लेवाट लावली. विद्यार्थ्याच्या उत्सहात हा कार्यक्रम पार पडला. या कार्यक्रमाचे नियोजन एन.एस.एस कार्यक्रम आधिकारी डॉ.निकम आर.डी व एन.एस.एस.समन्वयक प्रा.माने डी.एन. यांच्या मार्गदर्शनाखाली कार्यक्रम पार पडला.