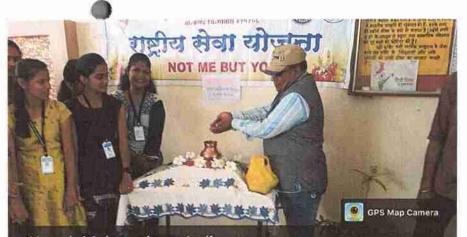

# राष्ट्रीय सेवा योजना – "नियमित युनिट"

# वर्षभर राबविण्यात आलेले दैनदिन व नियमित कार्यक्रम

# अहवाल – २०२३-२०२४

सोमवार दि.५.६.२०२३ रोजी "पर्यावरण दिन" निमित्त प्लास्टीक मुक्त कार्यक्रम घेण्यात आला. या कार्यक्रमा अंतर्गत राष्ट्रीय सेवा योजना यातील स्वयम सेवकांनी महाविद्यालयाच्या परिसरातील प्लास्टीक गोळा करुन प्लास्टीक मुक्त परिसर केला. तसेच या दिवशी श्रमदान करुन महाविद्यालयाचा परिसर स्वच्छ केला या श्रमदाना मुळे प्लास्टीक गोळा करुन त्याची योग्य रितीने विल्लेवाट लावली. विद्यार्थ्याच्या उत्सहात हा कार्यक्रम पार पडला. या कार्यक्रमाचे नियोजन एन.एस.एस कार्यक्रम आधिकारी डॉ.निकम आर.डी व एन.एस.एस.समन्वयक प्रा.माने डी.एन. यांच्या मार्गदर्शनाखाली कार्यक्रम पार पडला.