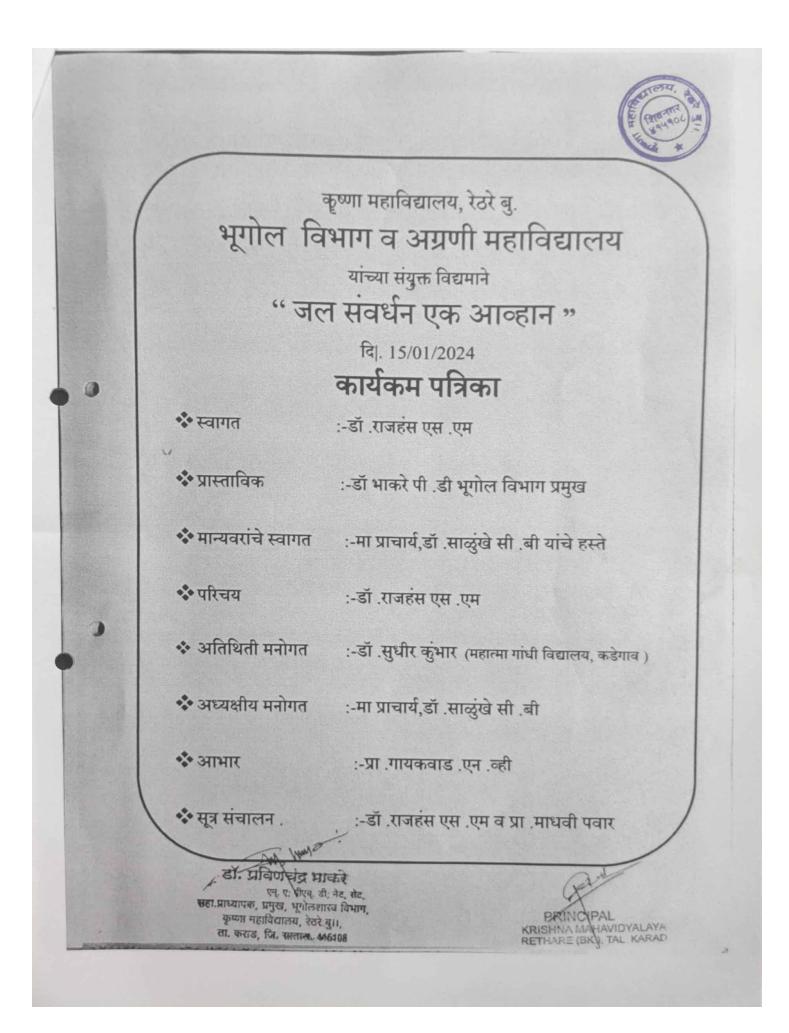

एन .व्ही यांनी आभार मानले .

KRISHNA MAHAVIDYALAYA RETHARE (BK.), TAL. KARAD

डों. प्रविणचंद्र भाकरे एम. ए: पीएष. थी: नेट. तेट. गहा.प्राच्यापक. प्रमुख, पूर्णालकारव विभाग, कृष्णा महाविधालस, रेठरे बु॥, मा, कम्प्रक, कि. सालस्य, 415108

HA Imay



कृष्णा महाविद्यालय, रेठरे बु. भूगोलशास्त्र विभाग नोटीस

दि. 14 जानेवारी , 2024

महाविद्यालयातील सर्व विद्यार्थ्याना कळविणेत येते कि, भूगोलशास्त विभाग व अग्रणी महाविद्यालयाच्या संयुक्त विद्यमाने उद्या 15 जानेवारी 2024 रोजी जलसंवर्धन एक आव्हान या विषयावर मा. प्रा. सुधीर कुंभार यांच्या व्याख्यानाचे आयोजन केले आहे. तरी सर्व विद्यार्थ्यांनी सदर कार्यक्रमास सेमिनार हॉलमध्ये सकाळी 10 वाजता उपस्थित राहावे.

भूगोलशास्त बिभागप्रमुख Dr. Pravinchandra Bhakare Asst Ent. & Wat Dize & Geograph Krishna Mahavidyalaya, Rethare Bk. Tal. Karad, Dist. Satara, 415108







Shivnagar, Tal. Karad, Dist. Satara, 415108 (M.S.) Ph. 02164-266346, Fax: 02164-266347 Email: kmr\_sspm@yahoo.co.in Website: www.krishnamahavidyalaya.com NAAC "B+" Grade (CGPA 2.65)

Founder : Non, Jaywantrao Dhosale

President : Dr. Suresh Jay Principal : Dr. Salunkhe C, B., M Sc. Ph D

EMR/ ANB / 2023-2024.

दि. 09/01/2024

प्रति, **डॉ. सुधीर कुंभार** महात्मा गांधी विद्यालय, कडेपूर ता. कडेगाव जि. सांगली

विषय – प्रमुख अतिथी म्हणून येणेबाबत

महोदय,

आमच्या महाविद्यालयात भूगोलशास्त्र विभाग व अग्रणी महाविद्यालय अंतर्गत सोमवार दि 15 जानेवारी 2024 रोजी जागतिक भूगोल दिनाचे औचित्य साधून 'जलसंवर्धन – एक आव्हान ' या विषयावर आपले व्याख्यान व पोस्टर प्रदर्शन आयोजित केले आहे. या कार्यक्रमात आपण सकाळी 10 वाजता प्रमुख व्याख्याते म्हणून उपस्थित राहून विद्यार्थ्याना मार्गदर्शन करावे हि विनंती. कळावे