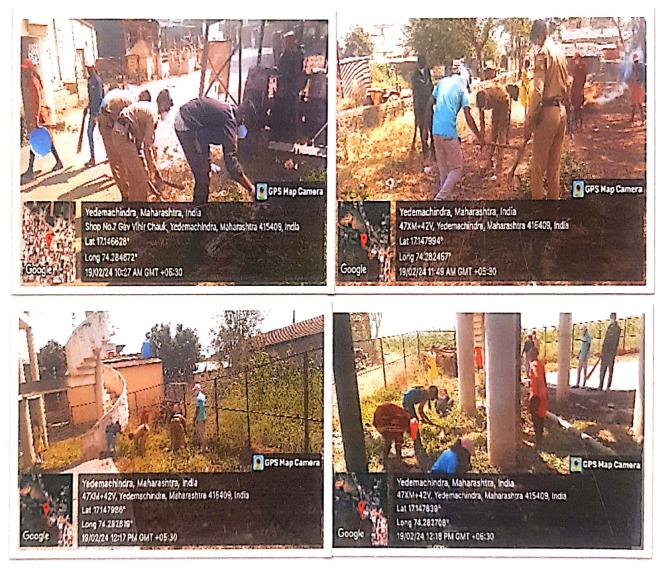

## 2023-24

| Sr. No | Date         | Name of the Activity             | Organized by |
|--------|--------------|----------------------------------|--------------|
| 1      | 5/06/2023    | Environment Day – Cleanliness    | NSS          |
|        |              | campaign                         |              |
| 2      | 17/08/2023   | Cleanliness campaign at college  | NCC          |
|        |              | campus                           |              |
| 3      | 29/08/2023   | Tree Plantation - Shenoli        | NSS          |
| 4      | 3/10/2023 to | World Wild life week             | Zoology      |
|        | 7/10/2023    |                                  |              |
| 5      | 4/10/2023    | Meri Mati Mera Desh              | NSS          |
| 6      | 12/10/2023   | Cleanliness campaign at college  | NCC          |
|        |              | campus                           |              |
| 7      | 15/01/2024   | Water Conservation- Lecture      | Geography    |
| 8      | 25/01/2024   | Cleanliness campaign at Julewadi | NSS          |
| 9      | 2/02/2024 to | World Wetland Day                | Botany       |
|        | 3/02/2024    |                                  |              |
| 10     | 19/02/2024   | Cleanliness campaign at          | NCC          |
|        |              | Yedemachindra                    |              |
| 11     | 07/03/2024   | Cleanliness campaign at college  | NSS          |
|        |              | campus                           |              |
| 12     | 24/04/2024   | Earth Day – Plastic Awareness    | Geography    |