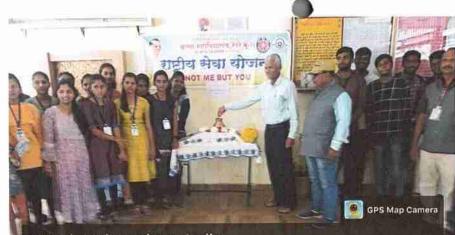

# राष्ट्रीय सेवा योजना – "नियमित युनिट"

# वर्षभर राबविण्यात आलेले दैनदिन व नियमित कार्यक्रम

# अहवाल – २०२३-२०२४

सोमवार दि.५.६.२०२३ रोजी "पर्यावरण दिन" निमित्त प्लास्टीक मुक्त कार्यक्रम घेण्यात आला. या कार्यक्रमा अंतर्गत राष्ट्रीय सेवा योजना यातील स्वयम सेवकांनी महाविद्यालयाच्या परिसरातील प्लास्टीक गोळा करुन प्लास्टीक मुक्त परिसर केला. तसेच या दिवशी श्रमदान करुन महाविद्यालयाचा परिसर स्वच्छ केला या श्रमदाना मुळे प्लास्टीक गोळा करुन त्याची योग्य रितीने विल्लेवाट लावली. विद्यार्थ्याच्या उत्सहात हा कार्यक्रम पार पडला. या कार्यक्रमाचे नियोजन एन.एस.एस कार्यक्रम आधिकारी डॉ.निकम आर.डी व एन.एस.एस.समन्वयक प्रा.माने डी.एन. यांच्या मार्गदर्शनाखाली कार्यक्रम पार पडला.