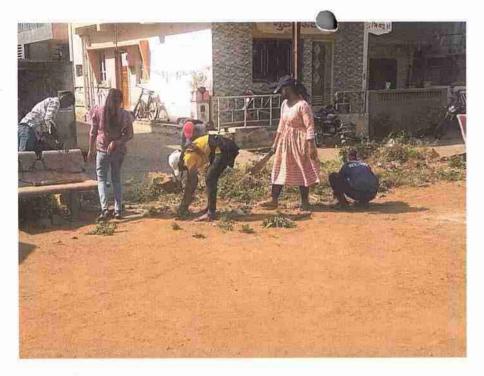

# अहवाल – २०२३-२०२४

सोमवार दि.५.६.२०२३ रोजी "पर्यावरण दिन" निमित्त प्लास्टीक मुक्त कार्यक्रम घेण्यात आला. या कार्यक्रमा अंतर्गत राष्ट्रीय सेवा योजना यातील स्वयम सेवकांनी महाविद्यालयाच्या परिसरातील प्लास्टीक गोळा करुन प्लास्टीक मुक्त परिसर केला. तसेच या दिवशी श्रमदान करुन महाविद्यालयाचा परिसर स्वच्छ केला या श्रमदाना मुळे प्लास्टीक गोळा करुन त्याची योग्य रितीने विल्लेवाट लावली. विद्यार्थ्याच्या उत्सहात हा कार्यक्रम पार पडला. या कार्यक्रमाचे नियोजन एन.एस.एस कार्यक्रम आधिकारी डॉ.निकम आर.डी व एन.एस.एस.समन्वयक प्रा.माने डी.एन. यांच्या मार्गदर्शनाखाली कार्यक्रम पार पडला.