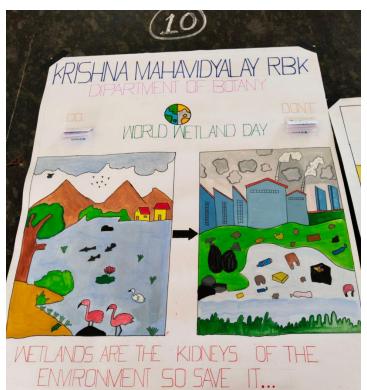

## 2023-24

| Sr. No | Date         | Name of the Activity             | Organized by |
|--------|--------------|----------------------------------|--------------|
| 1      | 5/06/2023    | Environment Day – Cleanliness    | NSS          |
|        |              | campaign                         |              |
| 2      | 17/08/2023   | Cleanliness campaign at college  | NCC          |
|        |              | campus                           |              |
| 3      | 29/08/2023   | Tree Plantation - Shenoli        | NSS          |
| 4      | 3/10/2023 to | World Wild life week             | Zoology      |
|        | 7/10/2023    |                                  |              |
| 5      | 4/10/2023    | Meri Mati Mera Desh              | NSS          |
| 6      | 12/10/2023   | Cleanliness campaign at college  | NCC          |
|        |              | campus                           |              |
| 7      | 15/01/2024   | Water Conservation- Lecture      | Geography    |
| 8      | 25/01/2024   | Cleanliness campaign at Julewadi | NSS          |
| 9      | 2/02/2024 to | World Wetland Day                | Botany       |
|        | 3/02/2024    |                                  |              |
| 10     | 19/02/2024   | Cleanliness campaign at          | NCC          |
|        |              | Yedemachindra                    |              |
| 11     | 07/03/2024   | Cleanliness campaign at college  | NSS          |
|        |              | campus                           |              |
| 12     | 24/04/2024   | Earth Day – Plastic Awareness    | Geography    |

# राष्ट्रीय सेवा योजना – "नियमित युनिट"

# वर्षभर राबविण्यात आलेले दैनदिन व नियमित कार्यक्रम

# अहवाल – २०२३-२०२४

सोमवार दि.५.६.२०२३ रोजी "पर्यावरण दिन" निमित्त प्लास्टीक मुक्त कार्यक्रम घेण्यात आला. या कार्यक्रमा अंतर्गत राष्ट्रीय सेवा योजना यातील स्वयम सेवकांनी महाविद्यालयाच्या परिसरातील प्लास्टीक गोळा करुन प्लास्टीक मुक्त परिसर केला. तसेच या दिवशी श्रमदान करुन महाविद्यालयाचा परिसर स्वच्छ केला या श्रमदाना मुळे प्लास्टीक गोळा करुन त्याची योग्य रितीने विल्लेवाट लावली. विद्यार्थ्याच्या उत्सहात हा कार्यक्रम पार पडला. या कार्यक्रमाचे नियोजन एन.एस.एस कार्यक्रम आधिकारी डॉ.निकम आर.डी व एन.एस.एस.समन्वयक प्रा.माने डी.एन. यांच्या मार्गदर्शनाखाली कार्यक्रम पार पडला.