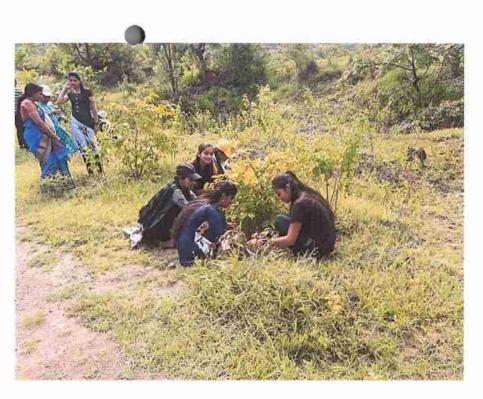

# अहवाल – २०२३-२०२४

सोमवार दि.५.६.२०२३ रोजी "पर्यावरण दिन" निमित्त प्लास्टीक मुक्त कार्यक्रम घेण्यात आला. या कार्यक्रमा अंतर्गत राष्ट्रीय सेवा योजना यातील स्वयम सेवकांनी महाविद्यालयाच्या परिसरातील प्लास्टीक गोळा करुन प्लास्टीक मुक्त परिसर केला. तसेच या दिवशी श्रमदान करुन महाविद्यालयाचा परिसर स्वच्छ केला या श्रमदाना मुळे प्लास्टीक गोळा करुन त्याची योग्य रितीने विल्लेवाट लावली. विद्यार्थ्याच्या उत्सहात हा कार्यक्रम पार पडला. या कार्यक्रमाचे नियोजन एन.एस.एस कार्यक्रम आधिकारी डॉ.निकम आर.डी व एन.एस.एस.समन्वयक प्रा.माने डी.एन. यांच्या मार्गदर्शनाखाली कार्यक्रम पार पडला.