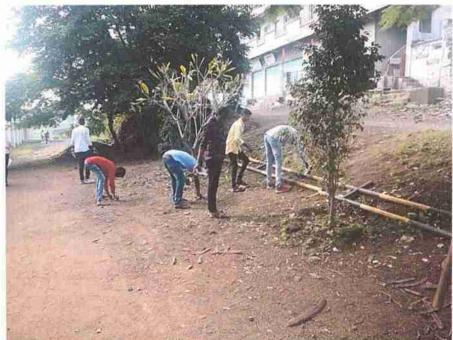

# अहवाल – २०२३-२०२४

सोमवार दि.५.६.२०२३ रोजी "पर्यावरण दिन" निमित्त प्लास्टीक मुक्त कार्यक्रम घेण्यात आला. या कार्यक्रमा अंतर्गत राष्ट्रीय सेवा योजना यातील स्वयम सेवकांनी महाविद्यालयाच्या परिसरातील प्लास्टीक गोळा करुन प्लास्टीक मुक्त परिसर केला. तसेच या दिवशी श्रमदान करुन महाविद्यालयाचा परिसर स्वच्छ केला या श्रमदाना मुळे प्लास्टीक गोळा करुन त्याची योग्य रितीने विल्लेवाट लावली. विद्यार्थ्याच्या उत्सहात हा कार्यक्रम पार पडला. या कार्यक्रमाचे नियोजन एन.एस.एस कार्यक्रम आधिकारी डॉ.निकम आर.डी व एन.एस.एस.समन्वयक प्रा.माने डी.एन. यांच्या मार्गदर्शनाखाली कार्यक्रम पार पडला.