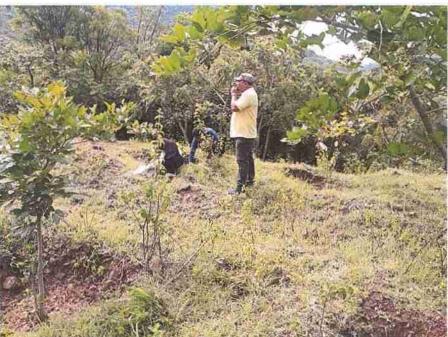

# अहवाल – २०२३-२०२४

सोमवार दि.५.६.२०२३ रोजी "पर्यावरण दिन" निमित्त प्लास्टीक मुक्त कार्यक्रम घेण्यात आला. या कार्यक्रमा अंतर्गत राष्ट्रीय सेवा योजना यातील स्वयम सेवकांनी महाविद्यालयाच्या परिसरातील प्लास्टीक गोळा करुन प्लास्टीक मुक्त परिसर केला. तसेच या दिवशी श्रमदान करुन महाविद्यालयाचा परिसर स्वच्छ केला या श्रमदाना मुळे प्लास्टीक गोळा करुन त्याची योग्य रितीने विल्लेवाट लावली. विद्यार्थ्याच्या उत्सहात हा कार्यक्रम पार पडला. या कार्यक्रमाचे नियोजन एन.एस.एस कार्यक्रम आधिकारी डॉ.निकम आर.डी व एन.एस.एस.समन्वयक प्रा.माने डी.एन. यांच्या मार्गदर्शनाखाली कार्यक्रम पार पडला.