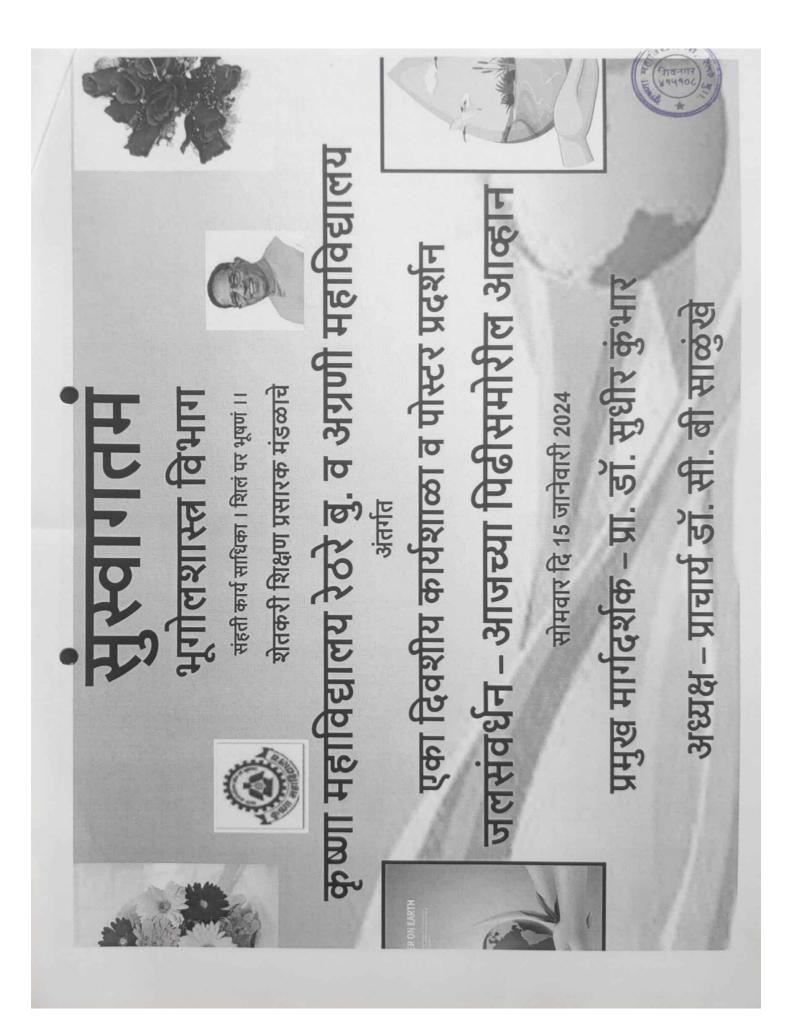

: 02164-266347 Email: kmr\_sspm@yahoo.co.in Website: www.krishnamahavidyalaya.com NAAC "B+" Grade (CGPA 2.65)

Founder : Non, Jaywantrao Dhosale

President : Dr. Suresh Jay Principal : Dr. Salunkhe C, B., M Sc. Ph D

EMR/ ANB / 2023-2024.

दि. 09/01/2024

प्रति, **डॉ. सुधीर कुंभार** महात्मा गांधी विद्यालय, कडेपूर ता. कडेगाव जि. सांगली

विषय – प्रमुख अतिथी म्हणून येणेबाबत

महोदय,

आमच्या महाविद्यालयात भूगोलशास्त्र विभाग व अग्रणी महाविद्यालय अंतर्गत सोमवार दि 15 जानेवारी 2024 रोजी जागतिक भूगोल दिनाचे औचित्य साधून 'जलसंवर्धन – एक आव्हान ' या विषयावर आपले व्याख्यान व पोस्टर प्रदर्शन आयोजित केले आहे. या कार्यक्रमात आपण सकाळी 10 वाजता प्रमुख व्याख्याते म्हणून उपस्थित राहून विद्यार्थ्याना मार्गदर्शन करावे हि विनंती. कळावे

आपला Principal

Krishna Mahavidyalaya, Rethare Bk Tal Karad 415 108 (MS)





Shetkari Shikshan Prasarak Mandal's Krishna Mahavidyalaya, Rethare Bk

IQAC 2023-2024

ACTIVITY - Lead College Activity- Water Conservation

Speaker- Dr. Sudhir Kumbhar Conducted by: Department of Geography

Date: 15/01/2024

Time: 10.30 Am

Venue: Seminar Hall

| Sr. No. | Name of the student      | Signature   |
|---------|--------------------------|-------------|
| 1.      | Jadhav Sharod Astok      | TSAShrk     |
| 2.      | Patil Sanika Ramrao      | Rai         |
| 3.      | Khot Apaxna Shahaji      | Asur        |
| 4.      | Mohite Visaya Sambhasi   | Binchite    |
| 5.      | Salunkhe Polyanka Sanjay | Balunkhe    |
| 6.      | Patil Pradnya Ashok      | Tadaya +    |
| 7.      | kadom Vaishnaui Shonkar  | Drodant     |
| 8.      | Pawax sujata Ashok       | ARWar       |
| 9