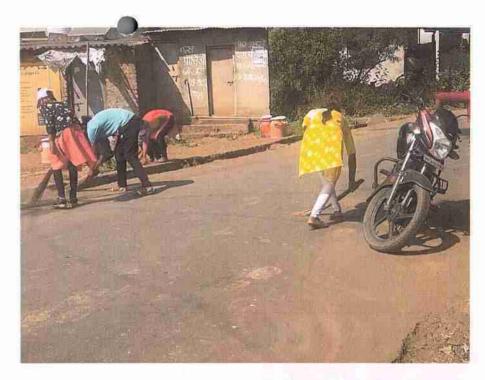

# अहवाल – २०२३-२०२४

सोमवार दि.५.६.२०२३ रोजी "पर्यावरण दिन" निमित्त प्लास्टीक मुक्त कार्यक्रम घेण्यात आला. या कार्यक्रमा अंतर्गत राष्ट्रीय सेवा योजना यातील स्वयम सेवकांनी महाविद्यालयाच्या परिसरातील प्लास्टीक गोळा करुन प्लास्टीक मुक्त परिसर केला. तसेच या दिवशी श्रमदान करुन महाविद्यालयाचा परिसर स्वच्छ केला या श्रमदाना मुळे प्लास्टीक गोळा करुन त्याची योग्य रितीने विल्लेवाट लावली. विद्यार्थ्याच्या उत्सहात हा कार्यक्रम पार पडला. या कार्यक्रमाचे नियोजन एन.एस.एस कार्यक्रम आधिकारी डॉ.निकम आर.डी व एन.एस.एस.समन्वयक प्रा.माने डी.एन. यांच्या मार्गदर्शनाखाली कार्यक्रम पार पडला.