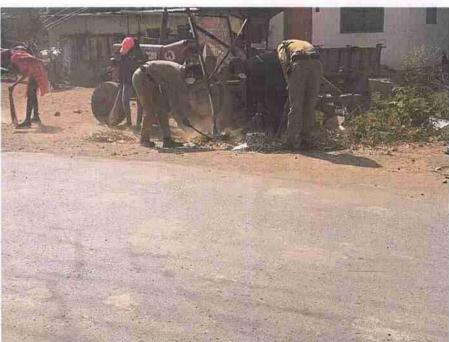

# अहवाल – २०२३-२०२४

सोमवार दि.५.६.२०२३ रोजी "पर्यावरण दिन" निमित्त प्लास्टीक मुक्त कार्यक्रम घेण्यात आला. या कार्यक्रमा अंतर्गत राष्ट्रीय सेवा योजना यातील स्वयम सेवकांनी महाविद्यालयाच्या परिसरातील प्लास्टीक गोळा करुन प्लास्टीक मुक्त परिसर केला. तसेच या दिवशी श्रमदान करुन महाविद्यालयाचा परिसर स्वच्छ केला या श्रमदाना मुळे प्लास्टीक गोळा करुन त्याची योग्य रितीने विल्लेवाट लावली. विद्यार्थ्याच्या उत्सहात हा कार्यक्रम पार पडला. या कार्यक्रमाचे नियोजन एन.एस.एस कार्यक्रम आधिकारी डॉ.निकम आर.डी व एन.एस.एस.समन्वयक प्रा.माने डी.एन. यांच्या मार्गदर्शनाखाली कार्यक्रम पार पडला.