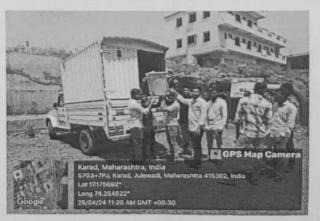

# अहवाल – २०२३-२०२४

सोमवार दि.५.६.२०२३ रोजी "पर्यावरण दिन" निमित्त प्लास्टीक मुक्त कार्यक्रम घेण्यात आला. या कार्यक्रमा अंतर्गत राष्ट्रीय सेवा योजना यातील स्वयम सेवकांनी महाविद्यालयाच्या परिसरातील प्लास्टीक गोळा करुन प्लास्टीक मुक्त परिसर केला. तसेच या दिवशी श्रमदान करुन महाविद्यालयाचा परिसर स्वच्छ केला या श्रमदाना मुळे प्लास्टीक गोळा करुन त्याची योग्य रितीने विल्लेवाट लावली. विद्यार्थ्याच्या उत्सहात हा कार्यक्रम पार पडला. या कार्यक्रमाचे नियोजन एन.एस.एस कार्यक्रम आधिकारी डॉ.निकम आर.डी व एन.एस.एस.समन्वयक प्रा.माने डी.एन. यांच्या मार्गदर्शनाखाली कार्यक्रम पार पडला.