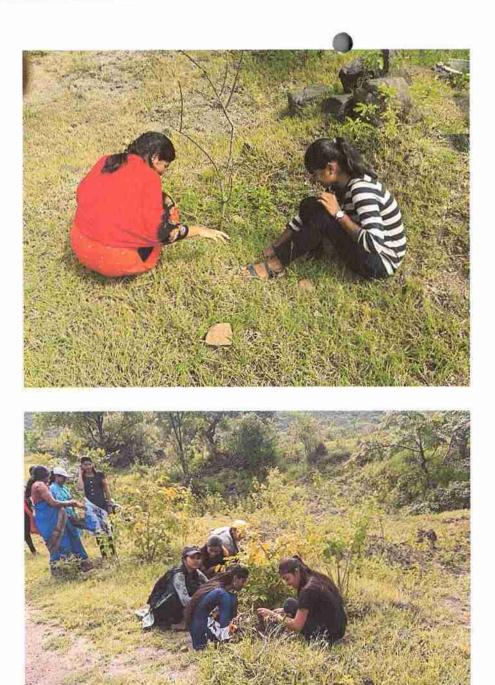

# अहवाल – २०२३-२०२४

सोमवार दि.५.६.२०२३ रोजी "पर्यावरण दिन" निमित्त प्लास्टीक मुक्त कार्यक्रम घेण्यात आला. या कार्यक्रमा अंतर्गत राष्ट्रीय सेवा योजना यातील स्वयम सेवकांनी महाविद्यालयाच्या परिसरातील प्लास्टीक गोळा करुन प्लास्टीक मुक्त परिसर केला. तसेच या दिवशी श्रमदान करुन महाविद्यालयाचा परिसर स्वच्छ केला या श्रमदाना मुळे प्लास्टीक गोळा करुन त्याची योग्य रितीने विल्लेवाट लावली. विद्यार्थ्याच्या उत्सहात हा कार्यक्रम पार पडला. या कार्यक्रमाचे नियोजन एन.एस.एस कार्यक्रम आधिकारी डॉ.निकम आर.डी व एन.एस.एस.समन्वयक प्रा.माने डी.एन. यांच्या मार्गदर्शनाखाली कार्यक्रम पार पडला.