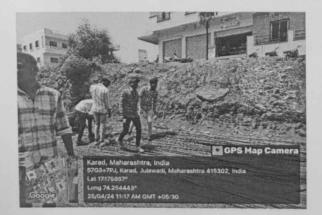

# अहवाल – २०२३-२०२४

सोमवार दि.५.६.२०२३ रोजी "पर्यावरण दिन" निमित्त प्लास्टीक मुक्त कार्यक्रम घेण्यात आला. या कार्यक्रमा अंतर्गत राष्ट्रीय सेवा योजना यातील स्वयम सेवकांनी महाविद्यालयाच्या परिसरातील प्लास्टीक गोळा करुन प्लास्टीक मुक्त परिसर केला. तसेच या दिवशी श्रमदान करुन महाविद्यालयाचा परिसर स्वच्छ केला या श्रमदाना मुळे प्लास्टीक गोळा करुन त्याची योग्य रितीने विल्लेवाट लावली. विद्यार्थ्याच्या उत्सहात हा कार्यक्रम पार पडला. या कार्यक्रमाचे नियोजन एन.एस.एस कार्यक्रम आधिकारी डॉ.निकम आर.डी व एन.एस.एस.समन्वयक प्रा.माने डी.एन. यांच्या मार्गदर्शनाखाली कार्यक्रम पार पडला.