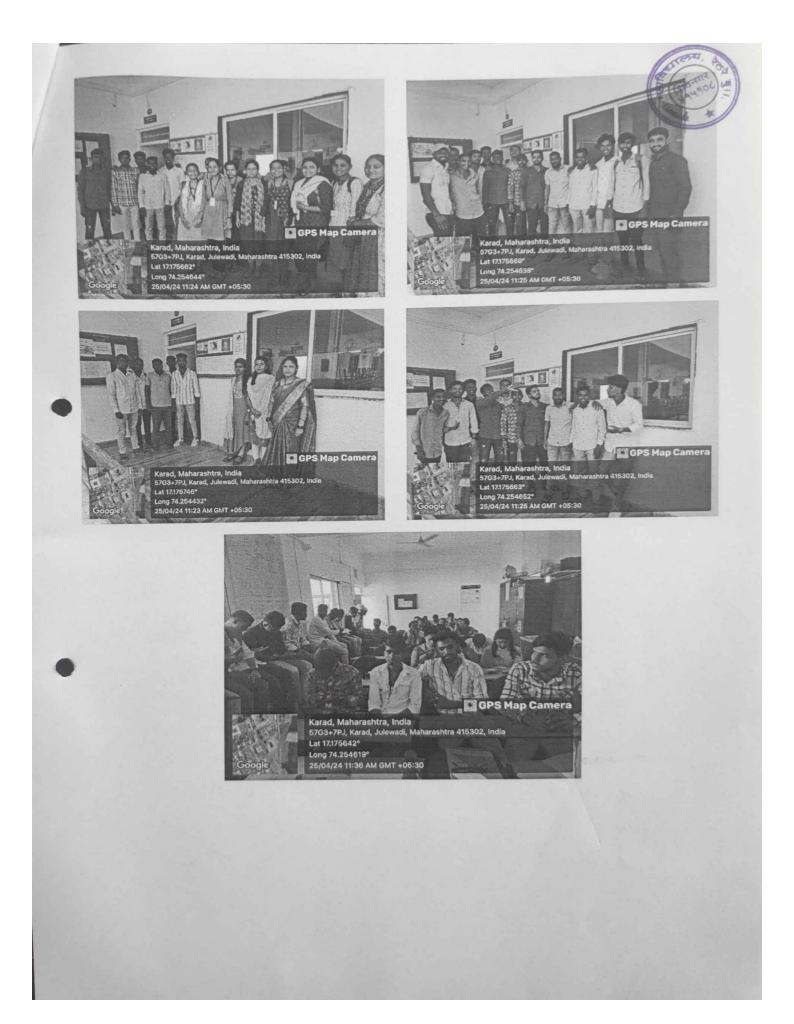

# अहवाल – २०२३-२०२४

सोमवार दि.५.६.२०२३ रोजी "पर्यावरण दिन" निमित्त प्लास्टीक मुक्त कार्यक्रम घेण्यात आला. या कार्यक्रमा अंतर्गत राष्ट्रीय सेवा योजना यातील स्वयम सेवकांनी महाविद्यालयाच्या परिसरातील प्लास्टीक गोळा करुन प्लास्टीक मुक्त परिसर केला. तसेच या दिवशी श्रमदान करुन महाविद्यालयाचा परिसर स्वच्छ केला या श्रमदाना मुळे प्लास्टीक गोळा करुन त्याची योग्य रितीने विल्लेवाट लावली. विद्यार्थ्याच्या उत्सहात हा कार्यक्रम पार पडला. या कार्यक्रमाचे नियोजन एन.एस.एस कार्यक्रम आधिकारी डॉ.निकम आर.डी व एन.एस.एस.समन्वयक प्रा.माने डी.एन. यांच्या मार्गदर्शनाखाली कार्यक्रम पार पडला.