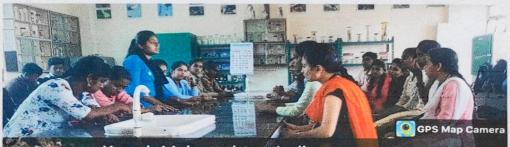

# अहवाल – २०२३-२०२४

सोमवार दि.५.६.२०२३ रोजी "पर्यावरण दिन" निमित्त प्लास्टीक मुक्त कार्यक्रम घेण्यात आला. या कार्यक्रमा अंतर्गत राष्ट्रीय सेवा योजना यातील स्वयम सेवकांनी महाविद्यालयाच्या परिसरातील प्लास्टीक गोळा करुन प्लास्टीक मुक्त परिसर केला. तसेच या दिवशी श्रमदान करुन महाविद्यालयाचा परिसर स्वच्छ केला या श्रमदाना मुळे प्लास्टीक गोळा करुन त्याची योग्य रितीने विल्लेवाट लावली. विद्यार्थ्याच्या उत्सहात हा कार्यक्रम पार पडला. या कार्यक्रमाचे नियोजन एन.एस.एस कार्यक्रम आधिकारी डॉ.निकम आर.डी व एन.एस.एस.समन्वयक प्रा.माने डी.एन. यांच्या मार्गदर्शनाखाली कार्यक्रम पार पडला.