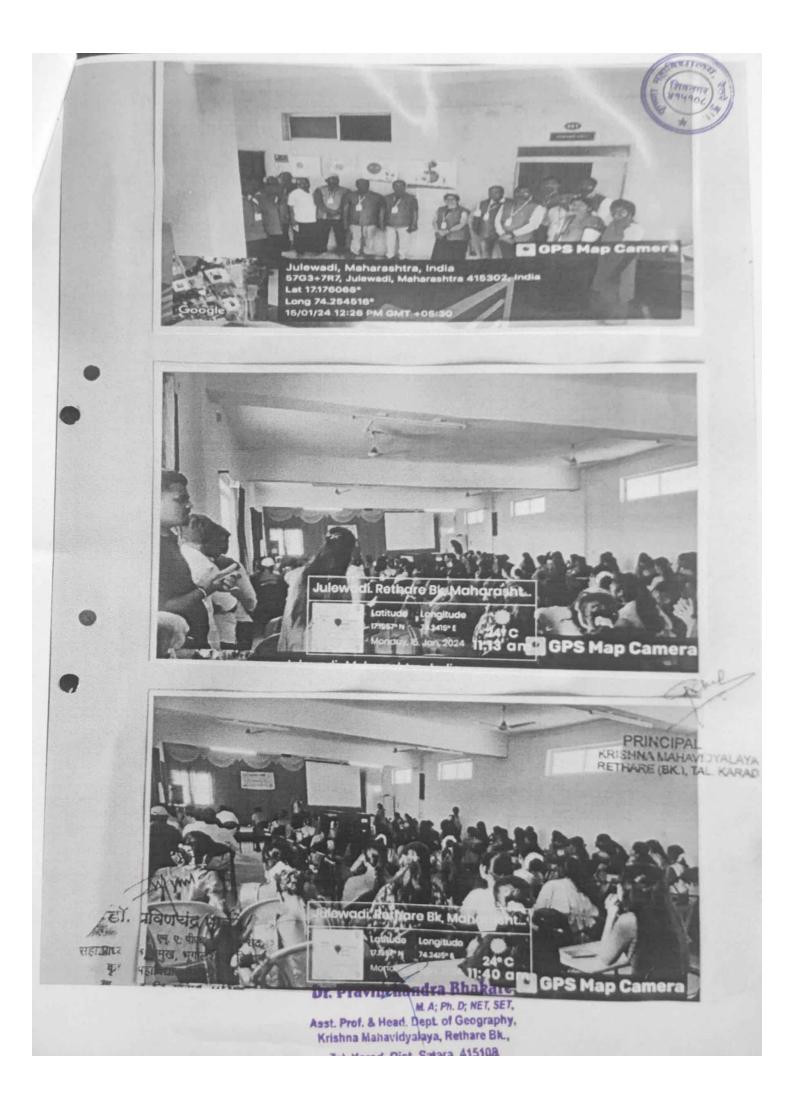

|          |
| 70 | Sande Saniya babasab<br>Vasar Sayali bhagwan<br>Kambre Bantosh Arun | and a second                                       |          |
| 71 | Failing Bayali bhagwan                                              | sue.                                               |          |
| 72 | Lamore Santosh Arin                                                 | supernole                                          |          |

Shri Narendra Gaikwad

Dr. Snehal Rajhans

Name of the Teacher and signature

PRINCIPAL KRISHNA MAHAVIDYALAYA RETHARE (BK), TAL KARAD

Dr. Pravinchandra Bhakare Head of the Departments SJ. SIGOILS HIGH एग् ९, वीट्यू डी: नेट. हेट, सहा.प्राध्यापक, प्रमुख, नूगोलशाख विभाग, कृष्णप्र महाविद्यालय, रेठरे बु।।, ता. कराड, जि. सातारा. 415108





### Krishna Mahavidyalaya Rethare B.K

### ACTIVITY REPORT 2023 -2024 NSS Department IQAC ACTIVITY No: 08

| DATE                | FACULTY | DEPARTMENT/COMMITTEE<br>NSS | COORDINATOR NAME<br>Dr.Nikam R.D.<br>Dr. Mane D.N. |
|---------------------|---------|-----------------------------|----------------------------------------------------|
| 5/01//2024          | NSS     | NSS                         |                                                    |
| TIME                | VENUE   | NUMBER OF PARTICIPANTS      | NATURE:<br>Outdoor/Indoor                          |
| 10.00 am            | College | 92                          | outdoor                                            |
| SUPPORT/ASSISTANCE: | Yes     |                             |