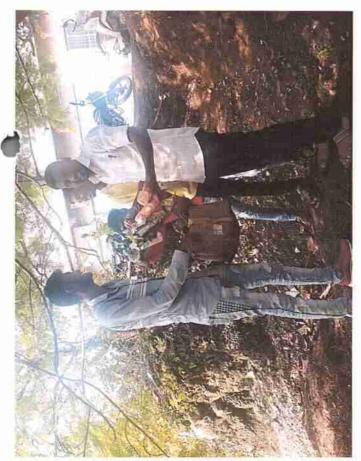

### ACTIVITY REPORT 2023 - 2024 NSS Department IQAC ACTIVITY No: 03

| DATE                | FACULTY       | DEPARTMENT/COMMITTEE<br>NSS | COORDINATOR NAME<br>Dr.Nikam R.D.<br>Dr. Mane D.N. |
|---------------------|---------------|-----------------------------|----------------------------------------------------|
| 05/6/2023           | NSS           | NSS                         |                                                    |
| TIME                | VENUE         | NUMBER OF PARTICIPANTS      | NATURE:<br>Outdoor/Indoor                          |
| 11.00 am            | CollegeCampas | 88                          | outdoor                                            |
| SUPPORT/ASSISTANCE: | Yes           |                             |                                                    |

NSS DEPARTMENT/ COMMITTEE/ Faculty IQAC ACTIVITY No: 03

NSS DEPARTMENT/ COMMITTEE/ Faculty IQAC ACTIVITY No: 03

BRIEF INFORMATION ABOUT THE ACTIVITY (CRITERION NO. - ):

| TOPIC/SUBJECT OF<br>THE ACTIVITY | Shramadan -& Celebrate Environment Day               |  |
|----------------------------------|------------------------------------------------------|--|
| OBJECTIVES                       | To Create awareness of Student about Environment     |  |
| METHODOLOGY                      | Lecture & Practical                                  |  |
| OUTCOMES                         | Student collect lot of information about Environment |  |

# अहवाल – २०२३-२०२४

सोमवार दि.५.६.२०२३ रोजी "पर्यावरण दिन" निमित्त प्लास्टीक मुक्त कार्यक्रम घेण्यात आला. या कार्यक्रमा अंतर्गत राष्ट्रीय सेवा योजना यातील स्वयम सेवकांनी महाविद्यालयाच्या परिसरातील प्लास्टीक गोळा करुन प्लास्टीक मुक्त परिसर केला. तसेच या दिवशी श्रमदान करुन महाविद्यालयाचा परिसर स्वच्छ केला या श्रमदाना मुळे प्लास्टीक गोळा करुन त्याची योग्य रितीने विल्लेवाट लावली. विद्यार्थ्याच्या उत्सहात हा कार्यक्रम पार पडला. या कार्यक्रमाचे नियोजन एन.एस.एस कार्यक्रम आधिकारी डॉ.निकम आर.डी व एन.एस.एस.समन्वयक प्रा.माने डी.एन. यांच्या मार्गदर्शनाखाली कार्यक्रम पार पडला.