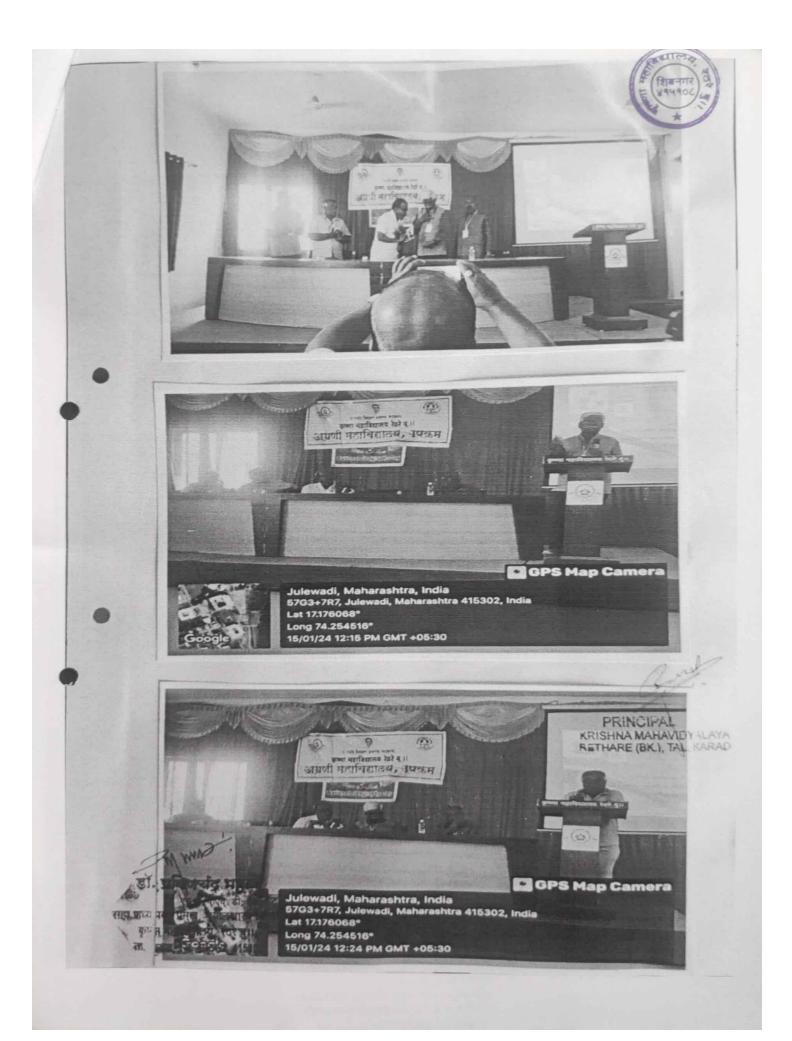

|          |
| 70 | Sande Saniya babasab<br>Vasar Sayali bhagwan<br>Kambre Bantosh Arun | and a second                                       |          |
| 71 | Failing Bayali bhagwan                                              | sue.                                               |          |
| 72 | Lamore Santosh Arin                                                 | supernole                                          |          |

Shri Narendra Gaikwad

Dr. Snehal Rajhans

Name of the Teacher and signature

PRINCIPAL KRISHNA MAHAVIDYALAYA RETHARE (BK), TAL KARAD

Dr. Pravinchandra Bhakare Head of the Departments SJ. SIGOILS HIGH एग् ९, वीट्यू डी: नेट. हेट, सहा.प्राध्यापक, प्रमुख, नूगोलशाख विभाग, कृष्णप्र महाविद्यालय, रेठरे बु।।, ता. कराड, जि. सातारा. 415108





### Krishna Mahavidyalaya Rethare B.K

### ACTIVITY REPORT 2023 -2024 NSS Department IQAC ACTIVITY No: 08

| DATE                | FACULTY | DEPARTMENT/COMMITTEE<br>NSS | COORDINATOR NAME<br>Dr.Nikam R.D.<br>Dr. Mane D.N. |
|---------------------|---------|-----------------------------|----------------------------------------------------|
| 5/01//2024          | NSS     | NSS                         |                                                    |
| TIME                | VENUE   | NUMBER OF PARTICIPANTS      | NATURE:<br>Outdoor/Indoor                          |
| 10.00 am            | College | 92                          | outdoor                                            |
| SUPPORT/ASSISTANCE: | Yes     |                             |