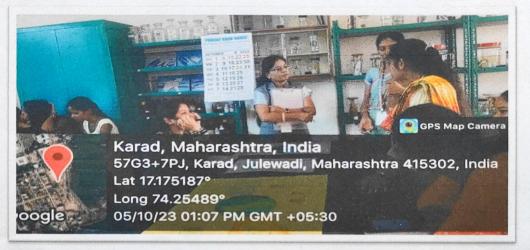

# अहवाल – २०२३-२०२४

सोमवार दि.५.६.२०२३ रोजी "पर्यावरण दिन" निमित्त प्लास्टीक मुक्त कार्यक्रम घेण्यात आला. या कार्यक्रमा अंतर्गत राष्ट्रीय सेवा योजना यातील स्वयम सेवकांनी महाविद्यालयाच्या परिसरातील प्लास्टीक गोळा करुन प्लास्टीक मुक्त परिसर केला. तसेच या दिवशी श्रमदान करुन महाविद्यालयाचा परिसर स्वच्छ केला या श्रमदाना मुळे प्लास्टीक गोळा करुन त्याची योग्य रितीने विल्लेवाट लावली. विद्यार्थ्याच्या उत्सहात हा कार्यक्रम पार पडला. या कार्यक्रमाचे नियोजन एन.एस.एस कार्यक्रम आधिकारी डॉ.निकम आर.डी व एन.एस.एस.समन्वयक प्रा.माने डी.एन. यांच्या मार्गदर्शनाखाली कार्यक्रम पार पडला.