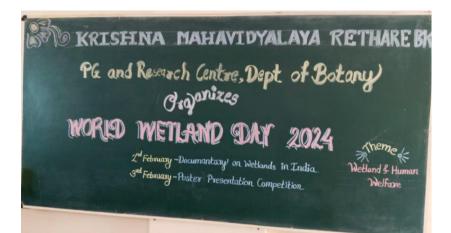

| Energy                            | Ab.<br>Ab.          |

Name of Examiner: Mas. Inkor sharety

Sign: dente

# WORLD WETLAND DAY CELEBRATION-2024 Organized By PG and Research Centre, Department of Botany DOCUMENTARY ON WETLANDS IN INDIA

### 2<sup>nd</sup> February 2024













# WORLD WETLAND DAY CELEBRATION-2024 Organized By PG and Research Centre, Department of Botany POSTER PRESENTATION COMPETITION

## 3rd February 2024













03/02/24 02:05 PM GMT +05:30













# DEPARTMENT OF BOTANY

# DOCUMENTARY ON WORLD WETLAND DAY

## 02/02/2024

## ATTENDANCE

| Sr.No | Name of the Students         | Class     | Sign        |
|-------|------------------------------|-----------|-------------|
| 1.400 | Abhijeet Anil Madane         | BSC I     | Spracharte. |
| 2.    | ViPul Vijay Kadam            |           | veelm.      |
| 3.    | Prathmesh Anil Mandale       | BSC.IT    | Amondale    |
| ц.    | Yogesh Baburao Hake          | BSC- II   | Bhare       |
| 5     | Dhannay Hanmant Tupase       | BSC TT    | Dupo)       |
| 6.    | Sandesh santosh Patil        | B.Sc. II  | (Bati)      |
| 7.100 | Nikam Adilya Ashok           | B.SC TT   | Afikem      |
| 8>    | Nudat Sadik Bashie           | B.SC I    |