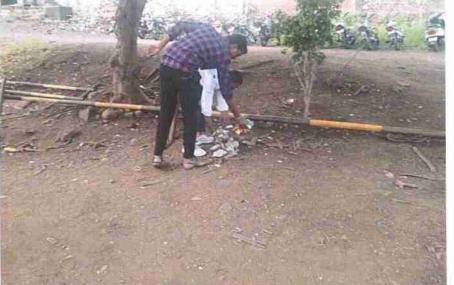

# अहवाल – २०२३-२०२४

सोमवार दि.५.६.२०२३ रोजी "पर्यावरण दिन" निमित्त प्लास्टीक मुक्त कार्यक्रम घेण्यात आला. या कार्यक्रमा अंतर्गत राष्ट्रीय सेवा योजना यातील स्वयम सेवकांनी महाविद्यालयाच्या परिसरातील प्लास्टीक गोळा करुन प्लास्टीक मुक्त परिसर केला. तसेच या दिवशी श्रमदान करुन महाविद्यालयाचा परिसर स्वच्छ केला या श्रमदाना मुळे प्लास्टीक गोळा करुन त्याची योग्य रितीने विल्लेवाट लावली. विद्यार्थ्याच्या उत्सहात हा कार्यक्रम पार पडला. या कार्यक्रमाचे नियोजन एन.एस.एस कार्यक्रम आधिकारी डॉ.निकम आर.डी व एन.एस.एस.समन्वयक प्रा.माने डी.एन. यांच्या मार्गदर्शनाखाली कार्यक्रम पार पडला.