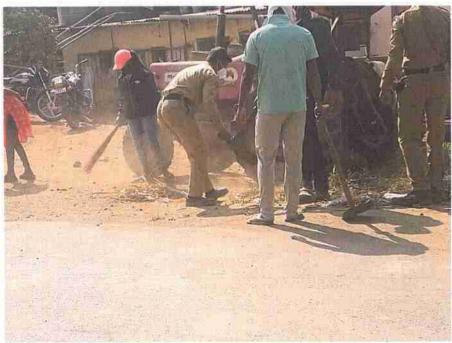

# अहवाल – २०२३-२०२४

सोमवार दि.५.६.२०२३ रोजी "पर्यावरण दिन" निमित्त प्लास्टीक मुक्त कार्यक्रम घेण्यात आला. या कार्यक्रमा अंतर्गत राष्ट्रीय सेवा योजना यातील स्वयम सेवकांनी महाविद्यालयाच्या परिसरातील प्लास्टीक गोळा करुन प्लास्टीक मुक्त परिसर केला. तसेच या दिवशी श्रमदान करुन महाविद्यालयाचा परिसर स्वच्छ केला या श्रमदाना मुळे प्लास्टीक गोळा करुन त्याची योग्य रितीने विल्लेवाट लावली. विद्यार्थ्याच्या उत्सहात हा कार्यक्रम पार पडला. या कार्यक्रमाचे नियोजन एन.एस.एस कार्यक्रम आधिकारी डॉ.निकम आर.डी व एन.एस.एस.समन्वयक प्रा.माने डी.एन. यांच्या मार्गदर्शनाखाली कार्यक्रम पार पडला.