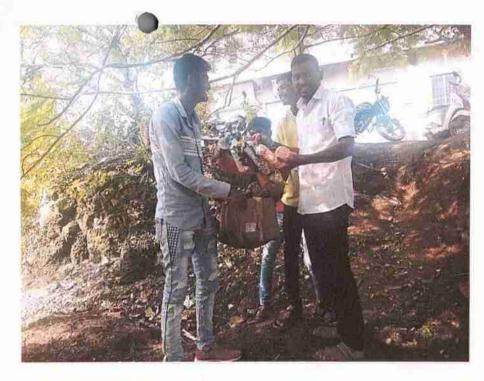

# अहवाल – २०२३-२०२४

सोमवार दि.५.६.२०२३ रोजी "पर्यावरण दिन" निमित्त प्लास्टीक मुक्त कार्यक्रम घेण्यात आला. या कार्यक्रमा अंतर्गत राष्ट्रीय सेवा योजना यातील स्वयम सेवकांनी महाविद्यालयाच्या परिसरातील प्लास्टीक गोळा करुन प्लास्टीक मुक्त परिसर केला. तसेच या दिवशी श्रमदान करुन महाविद्यालयाचा परिसर स्वच्छ केला या श्रमदाना मुळे प्लास्टीक गोळा करुन त्याची योग्य रितीने विल्लेवाट लावली. विद्यार्थ्याच्या उत्सहात हा कार्यक्रम पार पडला. या कार्यक्रमाचे नियोजन एन.एस.एस कार्यक्रम आधिकारी डॉ.निकम आर.डी व एन.एस.एस.समन्वयक प्रा.माने डी.एन. यांच्या मार्गदर्शनाखाली कार्यक्रम पार पडला.