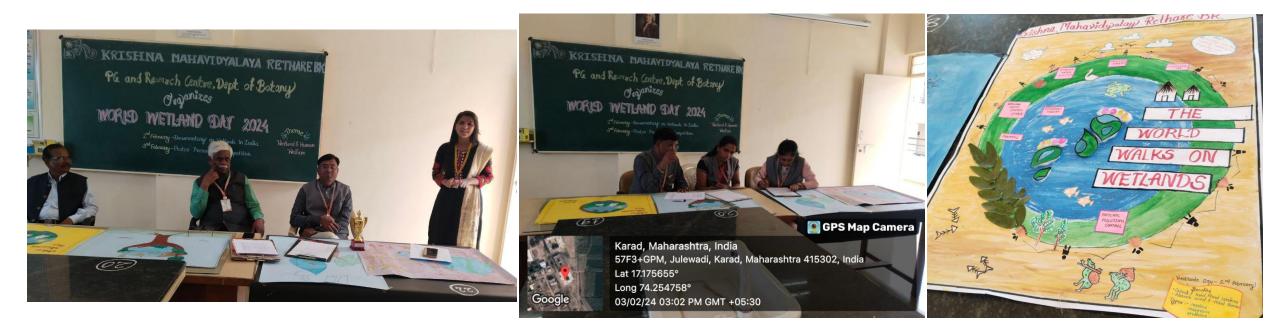

## 2023-24

| Sr. No | Date         | Name of the Activity             | Organized by |
|--------|--------------|----------------------------------|--------------|
| 1      | 5/06/2023    | Environment Day – Cleanliness    | NSS          |
|        |              | campaign                         |              |
| 2      | 17/08/2023   | Cleanliness campaign at college  | NCC          |
|        |              | campus                           |              |
| 3      | 29/08/2023   | Tree Plantation - Shenoli        | NSS          |
| 4      | 3/10/2023 to | World Wild life week             | Zoology      |
|        | 7/10/2023    |                                  |              |
| 5      | 4/10/2023    | Meri Mati Mera Desh              | NSS          |
| 6      | 12/10/2023   | Cleanliness campaign at college  | NCC          |
|        |              | campus                           |              |
| 7      | 15/01/2024   | Water Conservation- Lecture      | Geography    |
| 8      | 25/01/2024   | Cleanliness campaign at Julewadi | NSS          |
| 9      | 2/02/2024 to | World Wetland Day                | Botany       |
|        | 3/02/2024    |                                  |              |
| 10     | 19/02/2024   | Cleanliness campaign at          | NCC          |
|        |              | Yedemachindra                    |              |
| 11     | 07/03/2024   | Cleanliness campaign at college  | NSS          |
|        |              | campus                           |              |
| 12     | 24/04/2024   | Earth Day – Plastic Awareness    | Geography    |