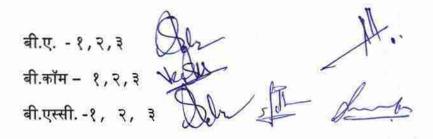

# अहवाल – २०२३-२०२४

सोमवार दि.५.६.२०२३ रोजी "पर्यावरण दिन" निमित्त प्लास्टीक मुक्त कार्यक्रम घेण्यात आला. या कार्यक्रमा अंतर्गत राष्ट्रीय सेवा योजना यातील स्वयम सेवकांनी महाविद्यालयाच्या परिसरातील प्लास्टीक गोळा करुन प्लास्टीक मुक्त परिसर केला. तसेच या दिवशी श्रमदान करुन महाविद्यालयाचा परिसर स्वच्छ केला या श्रमदाना मुळे प्लास्टीक गोळा करुन त्याची योग्य रितीने विल्लेवाट लावली. विद्यार्थ्याच्या उत्सहात हा कार्यक्रम पार पडला. या कार्यक्रमाचे नियोजन एन.एस.एस कार्यक्रम आधिकारी डॉ.निकम आर.डी व एन.एस.एस.समन्वयक प्रा.माने डी.एन. यांच्या मार्गदर्शनाखाली कार्यक्रम पार पडला.