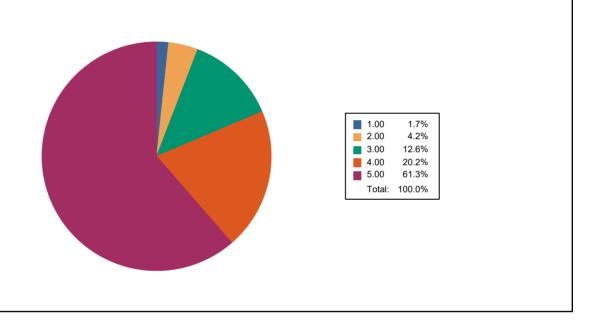

POST-SHIVNAGAR TAL- KARAD (DIST.SATARA) MAHARASHTRA.

Que: What percentage of teachers use ICT tools such as LCD projector, Multimedia, etc. while

teaching.