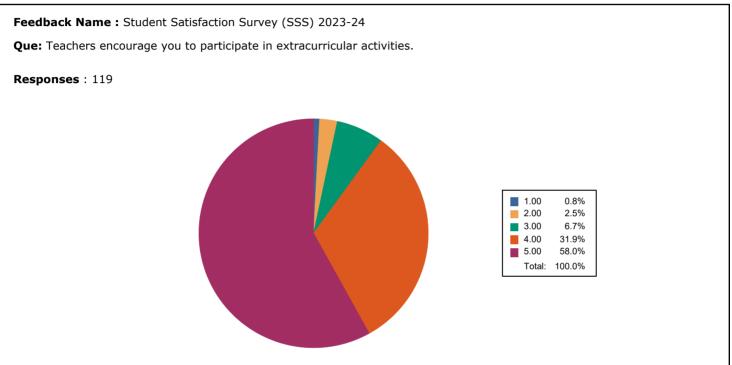

POST-SHIVNAGAR TAL- KARAD (DIST.SATARA) MAHARASHTRA.

 $\pmb{\mathsf{Que:}}$  Efforts are made by the institute/ teachers to inculcate soft skills, life skills and

employability skills to make you ready for the world of work.

POST-SHIVNAGAR TAL- KARAD (DIST.SATARA) MAHARASHTRA.

Que: What percentage of teachers use ICT tools such as LCD projector, Multimedia, etc. while

teaching.