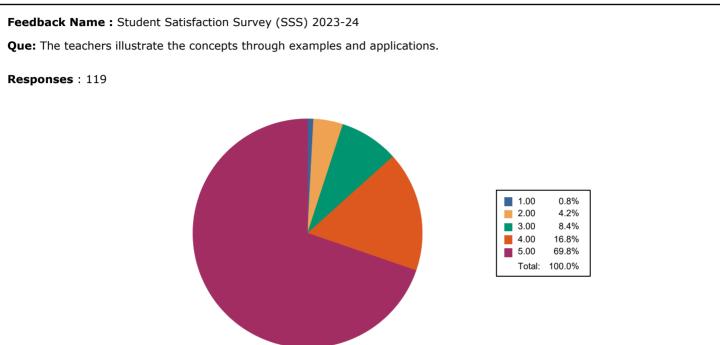

POST-SHIVNAGAR TAL- KARAD (DIST.SATARA) MAHARASHTRA.



 $\textbf{Que:} \ \ \text{The institute takes active interest in promoting internship, student exchange, field visit}$ 

opportunities for students.





POST-SHIVNAGAR TAL- KARAD (DIST.SATARA) MAHARASHTRA.



 $\textbf{Que:} \ \ \text{The teaching and mentoring process in your institution facilitates you in cognitive, social}$ 

and emotional growth.









POST-SHIVNAGAR TAL- KARAD (DIST.SATARA) MAHARASHTRA.



**Que:** Teachers inform you about your expected competencies, course outcomes and program

outcomes.













POST-SHIVNAGAR TAL- KARAD (DIST.SATARA) MAHARASHTRA.



Que: The teachers identify your strengths and encourage you with providing right level of

challenges.





POST-SHIVNAGAR TAL- KARAD (DIST.SATARA) MAHARASHTRA.



**Que:** Teachers are able to identify your weaknesses and help you to overcome them.





POST-SHIVNAGAR TAL- KARAD (DIST.SATARA) MAHARASHTRA.



 $\textbf{Que:} \ \ \text{The institution makes effort to engage students in the monitoring, review and continuous}$ 

quality improvement of the teaching learning process.





POST-SHIVNAGAR TAL- KARAD (DIST.SATARA) MAHARASHTRA.



**Que:** The institute/ teachers use student centric methods, such as experiential learning, participative learning and problem solving methodologies for enhancing learning experiences.