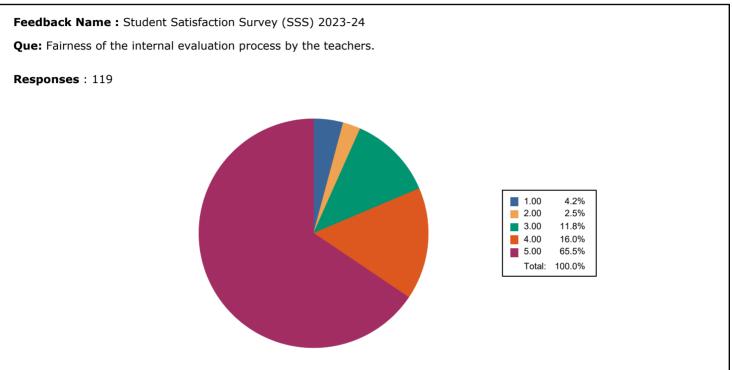

**Que:** Teachers are able to identify your weaknesses and help you to overcome them.

POST-SHIVNAGAR TAL- KARAD (DIST.SATARA) MAHARASHTRA.

 $\textbf{Que:} \ \ \text{The institution makes effort to engage students in the monitoring, review and continuous}$ 