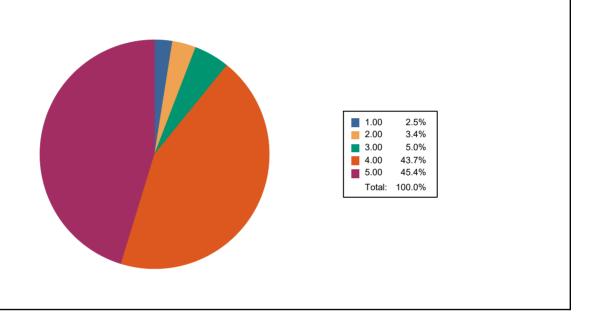

POST-SHIVNAGAR TAL- KARAD (DIST.SATARA) MAHARASHTRA.

Que: What percentage of teachers use ICT tools such as LCD projector, Multimedia, etc. while

teaching.