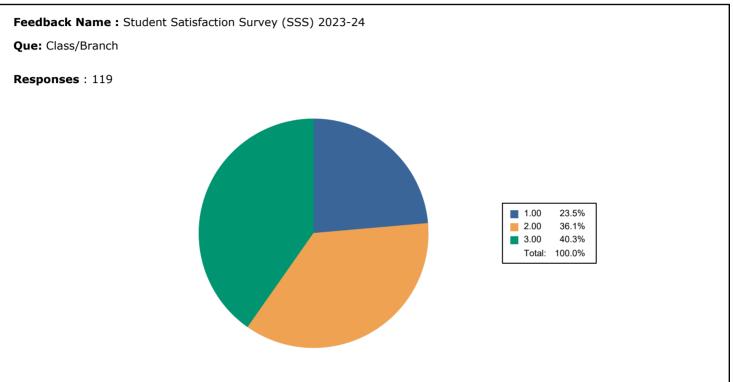

stitution makes effort to engage students in the monitoring, review and continuous}$ 

quality improvement of the teaching learning process.





POST-SHIVNAGAR TAL- KARAD (DIST.SATARA) MAHARASHTRA.



**Que:** The institute/ teachers use student centric methods, such as experiential learning, participative learning and problem solving methodologies for enhancing learning experiences.









POST-SHIVNAGAR TAL- KARAD (DIST.SATARA) MAHARASHTRA.



 $\pmb{\mathsf{Que:}}$  Efforts are made by the institute/ teachers to inculcate soft skills, life skills and

employability skills to make you ready for the world of work.





POST-SHIVNAGAR TAL- KARAD (DIST.SATARA) MAHARASHTRA.



Que: What percentage of teachers use ICT tools such as LCD projector, Multimedia, etc. while

teaching.