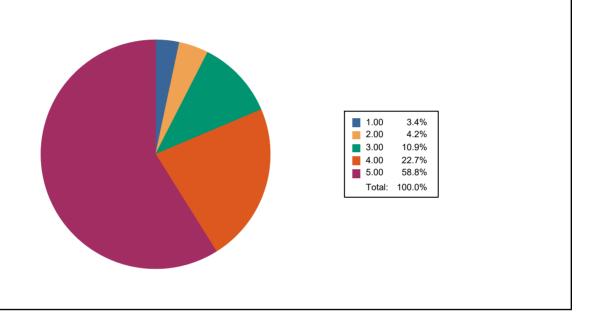

POST-SHIVNAGAR TAL- KARAD (DIST.SATARA) MAHARASHTRA.

Que: What percentage of teachers use ICT tools such as LCD projector, Multimedia, etc. while

teaching.