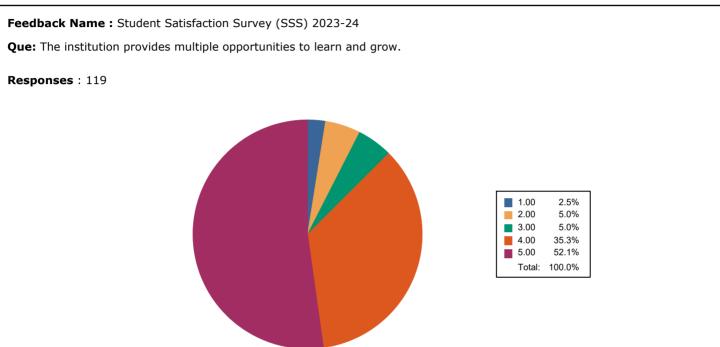

quality improvement of the teaching learning process.

POST-SHIVNAGAR TAL- KARAD (DIST.SATARA) MAHARASHTRA.

**Que:** The institute/ teachers use student centric methods, such as experiential learning, participative learning and problem solving methodologies for enhancing learning experiences.