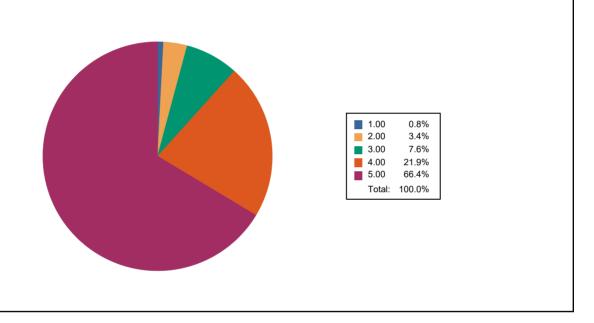

POST-SHIVNAGAR TAL- KARAD (DIST.SATARA) MAHARASHTRA.

Que: What percentage of teachers use ICT tools such as LCD projector, Multimedia, etc. while

teaching.