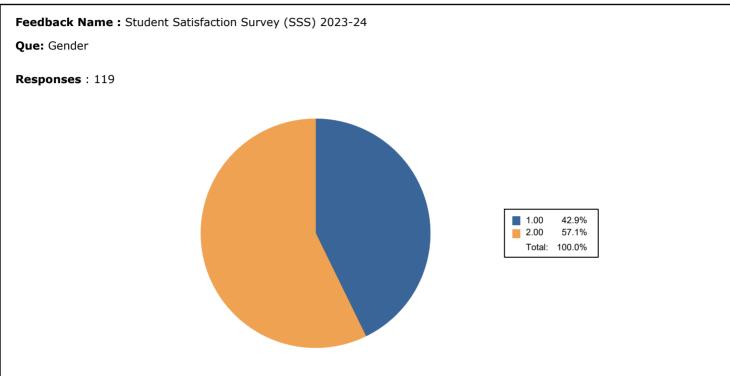

n makes effort to engage students in the monitoring, review and continuous}$ 

quality improvement of the teaching learning process.





POST-SHIVNAGAR TAL- KARAD (DIST.SATARA) MAHARASHTRA.



**Que:** The institute/ teachers use student centric methods, such as experiential learning, participative learning and problem solving methodologies for enhancing learning experiences.









POST-SHIVNAGAR TAL- KARAD (DIST.SATARA) MAHARASHTRA.



 $\pmb{\mathsf{Que:}}$  Efforts are made by the institute/ teachers to inculcate soft skills, life skills and

employability skills to make you ready for the world of work.





POST-SHIVNAGAR TAL- KARAD (DIST.SATARA) MAHARASHTRA.



Que: What percentage of teachers use ICT tools such as LCD projector, Multimedia, etc. while

teaching.