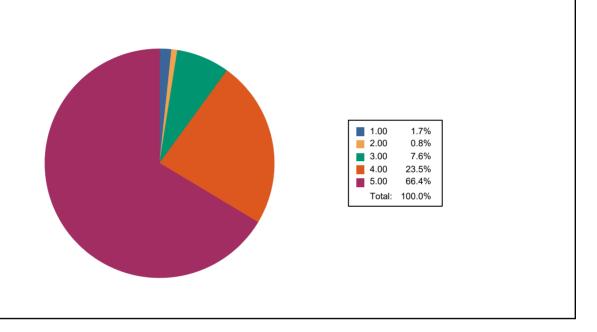

quality improvement of the teaching learning process.

POST-SHIVNAGAR TAL- KARAD (DIST.SATARA) MAHARASHTRA.

**Que:** The institute/ teachers use student centric methods, such as experiential learning, participative learning and problem solving methodologies for enhancing learning experiences.