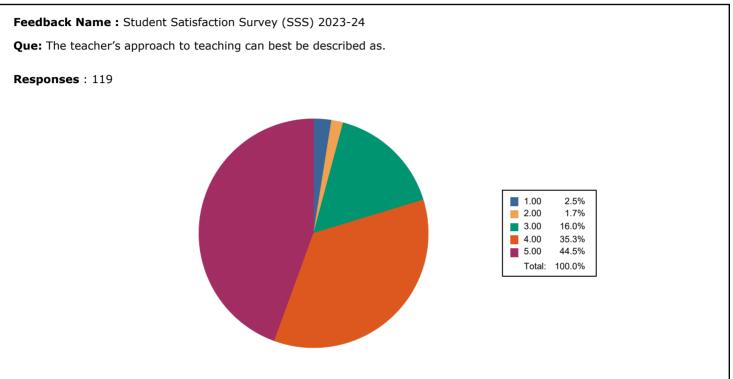

quality improvement of the teaching learning process.

POST-SHIVNAGAR TAL- KARAD (DIST.SATARA) MAHARASHTRA.

**Que:** The institute/ teachers use student centric methods, such as experiential learning, participative learning and problem solving methodologies for enhancing learning experiences.