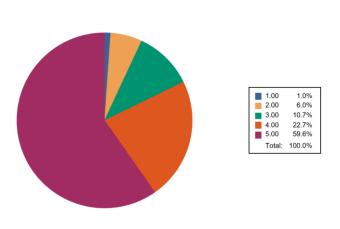

quality improvement of the teaching learning process.

Responses: 384

POST-SHIVNAGAR TAL- KARAD (DIST.SATARA) MAHARASHTRA.

**Que:** The institute/ teachers use student centric methods, such as experiential learning, participative learning and problem solving methodologies for enhancing learning experiences.