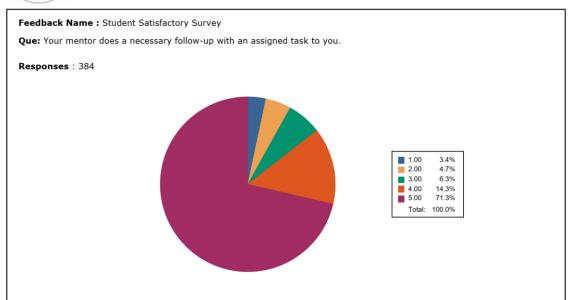

POST-SHIVNAGAR TAL- KARAD (DIST.SATARA) MAHARASHTRA.

POST-SHIVNAGAR TAL- KARAD (DIST.SATARA) MAHARASHTRA.

POST-SHIVNAGAR TAL- KARAD (DIST.SATARA) MAHARASHTRA.

Feedback Name : Student Satisfactory Survey

Que: Teachers are able to identify your weaknesses and help you to overcome them.