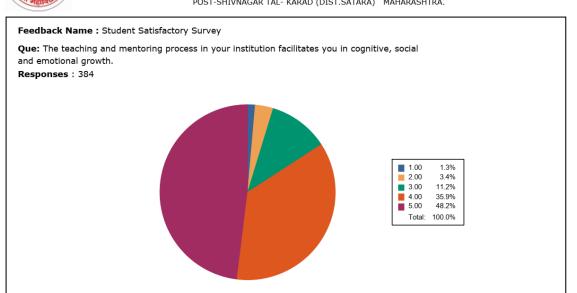

nts Satisfaction Survey 2022-23 Analysis



Shetkari Shikshan Prasarak Mandal's KRISHNA MAHAVIDYALAYA, RETHARE BK

POST-SHIVNAGAR TAL- KARAD (DIST.SATARA) MAHARASHTRA.







POST-SHIVNAGAR TAL- KARAD (DIST.SATARA) MAHARASHTRA.







POST-SHIVNAGAR TAL- KARAD (DIST.SATARA) MAHARASHTRA.







POST-SHIVNAGAR TAL- KARAD (DIST.SATARA) MAHARASHTRA.







POST-SHIVNAGAR TAL- KARAD (DIST.SATARA) MAHARASHTRA.







POST-SHIVNAGAR TAL- KARAD (DIST.SATARA) MAHARASHTRA.







POST-SHIVNAGAR TAL- KARAD (DIST.SATARA) MAHARASHTRA.

Feedback Name : Student Satisfactory Survey

 $\textbf{Que:} \ \textbf{The institute takes active interest in promoting internship, student exchange, field visit}$ 

opportunities for students.

Responses: 384







POST-SHIVNAGAR TAL- KARAD (DIST.SATARA) MAHARASHTRA.







POST-SHIVNAGAR TAL- KARAD (DIST.SATARA) MAHARASHTRA.







POST-SHIVNAGAR TAL- KARAD (DIST.SATARA) MAHARASHTRA.







POST-SHIVNAGAR TAL- KARAD (DIST.SATARA) MAHARASHTRA.







POST-SHIVNAGAR TAL- KARAD (DIST.SATARA) MAHARASHTRA.







POST-SHIVNAGAR TAL- KARAD (DIST.SATARA) MAHARASHTRA.









POST-SHIVNAGAR TAL- KARAD (DIST.SATARA) MAHARASHTRA.

Feedback Name : Student Satisfactory Survey

Que: Teachers are able to identify your weaknesses and help you to overcome them.

Responses: 384







POST-SHIVNAGAR TAL- KARAD (DIST.SATARA) MAHARASHTRA.

Feedback Name : Student Satisfactory Survey

Que: The institution makes effort to engage students in the monitoring, review and continuous

quality improvement of the teaching learning process.

Responses: 384







POST-SHIVNAGAR TA