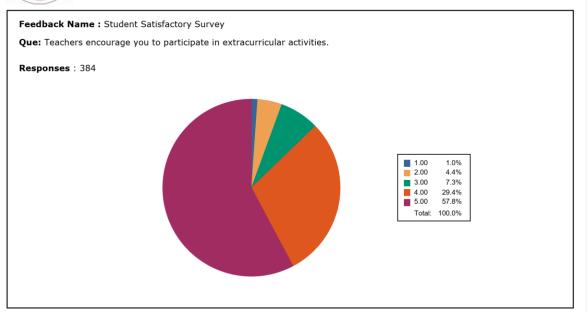

POST-SHIVNAGAR TAL- KARAD (DIST.SATARA) MAHARASHTRA.

POST-SHIVNAGAR TAL- KARAD (DIST.SATARA) MAHARASHTRA.

POST-SHIVNAGAR TAL- KARAD (DIST.SATARA) MAHARASHTRA.

Feedback Name : Student Satisfactory Survey

Que: Teachers are able to identify your weaknesses and help you to overcome them.

Responses: 384

POST-SHIVNAGAR TAL- KARAD (DIST.SATARA) MAHARASHTRA.

Feedback Name : Student Satisfactory Survey

Que: The institution makes effort to engage students in the monitoring, review and continuous