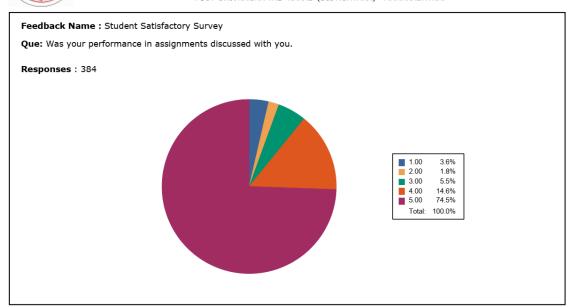

POST-SHIVNAGAR TAL- KARAD (DIST.SATARA) MAHARASHTRA.

POST-SHIVNAGAR TAL- KARAD (DIST.SATARA) MAHARASHTRA.

POST-SHIVNAGAR TAL- KARAD (DIST.SATARA) MAHARASHTRA.

Feedback Name : Student Satisfactory Survey

Que: Teachers are able to identify your weaknesses and help you to overcome them.

Responses: 384

POST-SHIVNAGAR TAL- KARAD (DIST.SATARA) MAHARASHTRA.

Feedback Name : Student Satisfactory Survey

Que: The institution makes effort to engage students in the monitoring, review and continuous