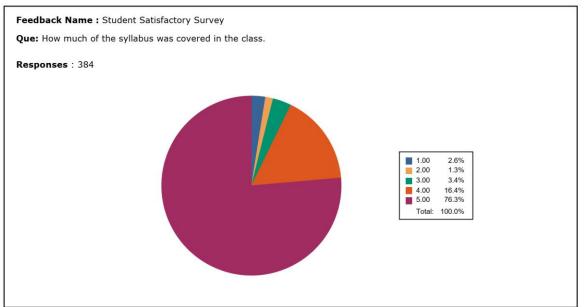

POST-SHIVNAGAR TAL- KARAD (DIST.SATARA) MAHARASHTRA.

Feedback Name : Student Satisfactory Survey

 $\textbf{Que:} \ \textbf{The institute takes active interest in promoting internship, student exchange, field visit}$ 

opportunities for students.

Responses: 384

POST-SHIVNAGAR TAL- KARAD (DIST.SATARA) MAHARASHTRA.

POST-SHIVNAGAR TAL- KARAD (DIST.SATARA) MAHARASHTRA.

POST-SHIVNAGAR TAL- KARAD (DIST.SATARA) MAHARASHTRA.

POST-SHIVNAGAR TAL- KARAD (DIST.SATARA) MAHARASHTRA.