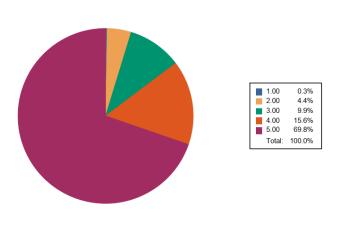

quality improvement of the teaching learning process.

Responses: 384

POST-SHIVNAGAR TAL- KARAD (DIST.SATARA) MAHARASHTRA.

**Que:** The institute/ teachers use student centric methods, such as experiential learning, participative learning and problem solving methodologies for enhancing learning experiences.