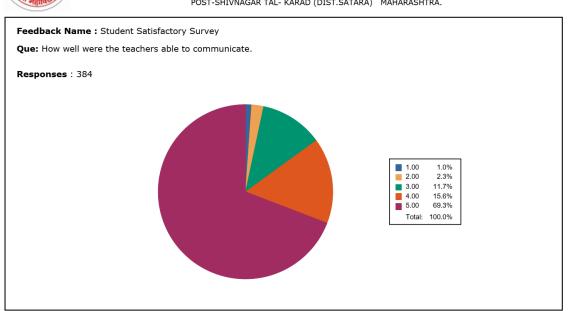

POST-SHIVNAGAR TAL- KARAD (DIST.SATARA) MAHARASHTRA.

POST-SHIVNAGAR TAL- KARAD (DIST.SATARA) MAHARASHTRA.

POST-SHIVNAGAR TAL- KARAD (DIST.SATARA) MAHARASHTRA.

Feedback Name : Student Satisfactory Survey

Que: Teachers are able to identify your weaknesses and help you to overcome them.