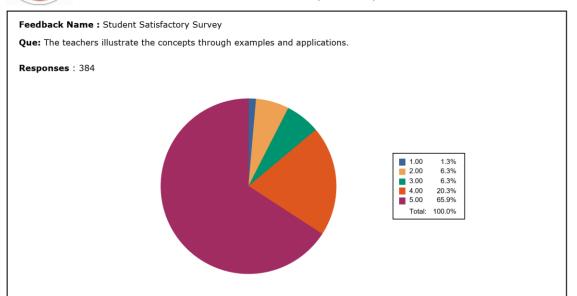

quality improvement of the teaching learning process.

Responses: 384

POST-SHIVNAGAR TAL- KARAD (DIST.SATARA) MAHARASHTRA.

**Que:** The institute/ teachers use student centric methods, such as experiential learning, participative learning and problem solving methodologies for enhancing learning experiences.