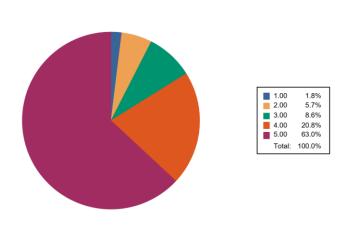

Responses: 384

POST-SHIVNAGAR TAL- KARAD (DIST.SATARA) MAHARASHTRA.

Feedback Name : Student Satisfactory Survey

Que: The institution makes effort to engage students in the monitoring, review and continuous

quality improvement of the teaching learning process.

Responses: 384

POST-SHIVNAGAR TAL- KARAD (DIST.SATARA) MAHARASHTRA.

**Que:** The institute/ teachers use student centric methods, such as experiential learning, participative learning and problem solving methodologies for enhancing learning experiences.