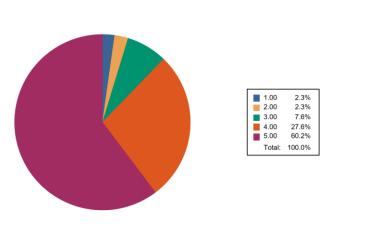

POST-SHIVNAGAR TAL- KARAD (DIST.SATARA) MAHARASHTRA.

POST-SHIVNAGAR TAL- KARAD (DIST.SATARA) MAHARASHTRA.

POST-SHIVNAGAR TAL- KARAD (DIST.SATARA) MAHARASHTRA.

Feedback Name : Student Satisfactory Survey

Que: Teachers are able to identify your weaknesses and help you to overcome them.

Responses: 384

POST-SHIVNAGAR TAL- KARAD (DIST.SATARA) MAHARASHTRA.

Feedback Name : Student Satisfactory Survey

Que: The institution makes effort to engage students in the monitoring, review and continuous