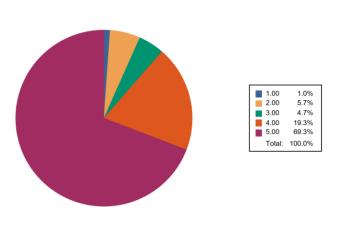

POST-SHIVNAGAR TAL- KARAD (DIST.SATARA) MAHARASHTRA.

POST-SHIVNAGAR TAL- KARAD (DIST.SATARA) MAHARASHTRA.

POST-SHIVNAGAR TAL- KARAD (DIST.SATARA) MAHARASHTRA.

Feedback Name : Student Satisfactory Survey

Que: Teachers are able to identify your weaknesses and help you to overcome them.

Responses: 384

POST-SHIVNAGAR TAL- KARAD (DIST.SATARA) MAHARASHTRA.

Feedback Name : Student Satisfactory Survey

Que: The institution makes effort to engage students in the monitoring, review and continuous