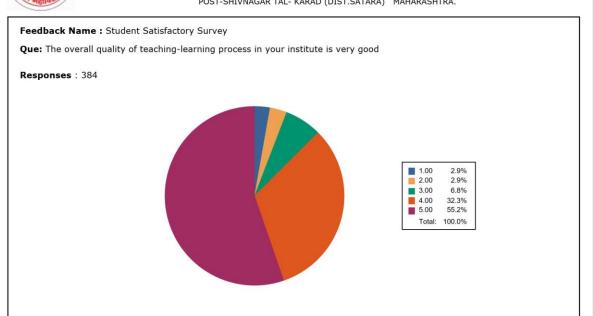

nts in the monitoring, review and continuous

quality improvement of the teaching learning process.

Responses: 384







POST-SHIVNAGAR TAL- KARAD (DIST.SATARA) MAHARASHTRA.



**Que:** The institute/ teachers use student centric methods, such as experiential learning, participative learning and problem solving methodologies for enhancing learning experiences.

Responses: 384







POST-SHIVNAGAR TAL- KARAD (DIST.SATARA) MAHARASHTRA.







POST-SHIVNAGAR TAL- KARAD (DIST.SATARA) MAHARASHTRA.



**Que:** Efforts are made by the institute/ teachers to inculcate soft skills, life skills and employability skills to make you ready for the world of work.

Responses: 384







POST-SHIVNAGAR TAL- KARAD (DIST.SATARA) MAHARASHTRA.









POST-SHIVNAGAR TAL- KARAD (DIST.SATARA) MAHARASHTRA.





Principal , Rethare Bk, Krishna Mahavidyalaya, Rethan Tal. Karad :415 108 (M.S)



POST-SHIVNAGAR TAL- KARAD (DIST.SATARA) MAHARASHTRA.







POST-SHIVNAGAR TAL- KARAD (DIST.SATARA) MAHARASHTRA.







POST-SHIVNAGAR TAL- KARAD (DIST.SATARA) MAHARASHTRA.