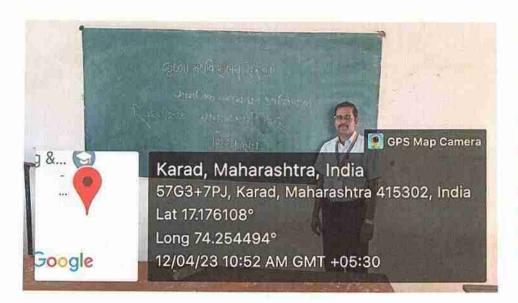

BRIEF INFORMATION ABOUT THE ACTIVITY (CRITERION NO. - ):

| TOPIC/SUBJECT OF<br>THE ACTIVITY | म.ज्योतिबा फुले जयंती कार्यक्रम: प्रतिमापूजन व डॉ.व्ही.के.सोनावणे याचे<br>व्याख्यान                   |
|----------------------------------|-------------------------------------------------------------------------------------------------------|
| OBJECTIVES                       | विद्यार्थ्यांना म.ज्योतिबा फुले यांच्या विचाराबाबत माहिती करून देणे.                                  |
| METHODOLOGY                      | ट्याख्यान                                                                                             |
| OUTCOMES                         | विद्यार्थ्यांना म.ज्योतिबा फुले यांच्या विचाराबाबत माहिती मिळाली. तसेच त्यांच्या विचारांचे आकलन झाले. |