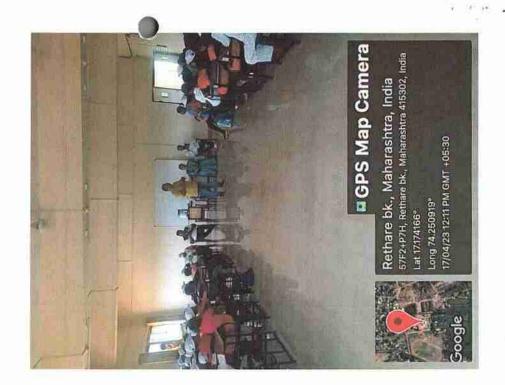

जागृती

समान संधी केंद्राच्या वतीने सोमवार दिनांक १७/०४/२०२३ रोजी '' अंधश्रध्दा निर्मूलन कायदा'' या विषया वर प्रा.डॉ. संजय पाटील यांचे व्याख्यान आयोतिज केले. प्रा. डॉ. संजय पाटील यांनी या कायदया संदर्भात डॉ. नरेंद्र दाभोळकरांचे योगदान मोठे असल्याचे स्पष्ठ केले. समाजाला जादूटोणा, भाणामती, अंगात देव येणे,नरबंदी, पशुबळी यासर्व अंधश्रध्दातून बाहेर काढण्यासाठी व समाजाला सज्ञान करण्यासाठी या कायदयाची आवश्यकता असल्याचे स्पष्ट केले. अज्ञान अंधकारापोटी समाजाचे मोठे नुकसान होते हे त्यांनी उदाहरणे देऊन स्पष्ट केले. या प्रसंगी प्रा. डॉ. विशाल सांळुखे ,प्रा. अमोल मंडले, प्रा. डॉ. मीनाक्षी कुरणे तसेच विद्यार्थी-विद्यार्थीनी मोठया संख्येने उपरिथत होते. कार्यक्रमाचे आयोजन समान संधी केंद्राच्या वतीने मा. प्राचार्य यांचे मार्गदर्शनाखाली करण्यात आले.

कुळा महाविद्यालय रहेरे कु॥

प्रा कराडे, चे स्वातारा













### KRISHNA MAHAVIDYALAYA, RETHARE BK

### IQAC 2022-2023

### ACTIVITY REPORT

### EQUAL OPPORTUNITIES CENTRE DEPARTMENT

**ACTIVITY NO: 09** 

| DATE                    | FACULTY                       | DEPARTMENT/COMMITTEE          | COORDINATOR NAME                                                                              |  |  |
|-------------------------|-------------------------------|-------------------------------|-----------------------------------------------------------------------------------------------|--|--|
| 18/04/2023              | Equal Opportunities<br>Centre | Equal Opportunities<br>Centre | Dr. Kamble M.V. Dr. Kurane M.V. Prof. Ransing V.S. Prof. Bansode B.V.  NATURE: Outdoor/Indoor |  |  |
| TIME                    | VENUE                         | NUMBE