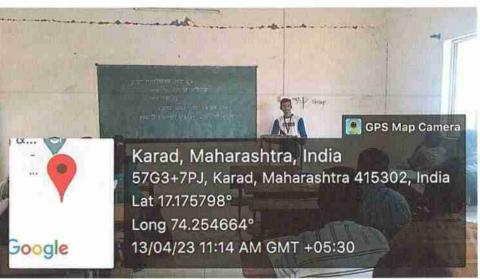

## अनुपालन अहवाल

प्रति , मा. सहसचिव,

शनि. दि. ८/४//२०२३ रोजी झालेल्या बैठकीत झालेल्या उरावाच्या अनुबंगाने खालील उपक्रम यशस्वीपणे पार पाडले —

- १) १०/४/२०२३ शिष्यवृत्ती योजनांची माहिती संदर्भात विशेष अभियान
- २)११/४/२०२३ म. जोतीराव फुले जयंती
- ३)१२/४/२०२३ निबंध स्पर्धा
- ४)१३/४/२०२३ वर्क्तृत्व स्पर्धा
- ५)१४/४/०२३ डॉ. बाबासाहेब आंबेडकर जयंती व रक्तदान शिबिर
- ६)१५/४/२०२३ जनजागृती व्याख्यान डॉ. विश्वनाथ सोनवणे
- ७)१७/४/२०२३ अंधश्रध्दा निर्मूलन व्याख्यान- डॉ. संजय पाटील
- ८)१८/४/२०२३ संविधान जागर प्रा. अमोल मंडले