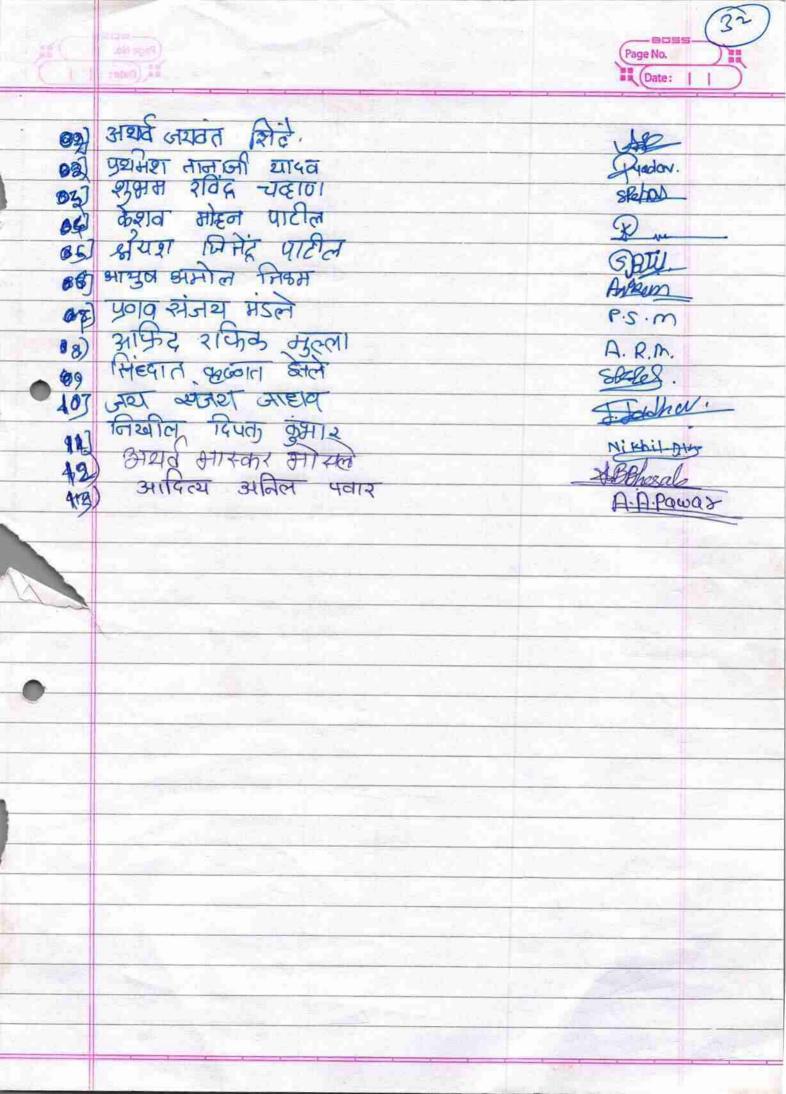

## 11 अलवाल 11

दि. १०/०४/२०२३ -

आमच्या महाविद्यल्यामध्ये स्थापन करणेत आलेल्या समान संधी केंद्रामार्फत शिष्यवृत्तीच्यां योजनांच्या माहिती संदर्भात विशेष असे अभियान राषविणेत आले. आमचे महाविद्यालय विद्यार्थ्यांच्या शिष्यवृत्ती योजनांसाठी नेहमी कार्यरत असते. सदर दिवशी महाराष्ट्र शासन व शिवाजी विद्यापीठ यांच्या वतीने वेणवेणळ्या स्वरूपांच्या शिष्यवृत्या वित्या जातात. त्यापैकीसाधारणत:नऊ प्रकारच्या शिष्यवृत्या आमच्या महाविद्यालयामार्फत पात्र विद्यार्थ्यांनां दिल्या जातात त्याची सविस्तर माहिती आम्ही आमच्या विद्यार्थ्यांनां टेलीग्राम ग्रुपवरती वर्णनिहाय देऊन विद्यार्थ्यांमध्ये जाणिव - जागृत्ती धडवून आणली. तसेच महाविद्यालयाच्या मुख्य नोटीस बोर्डावरती सहस्वी माहिती देणेत आली.या सर्व बार्बीचा लाग सर्व पात्र विद्यार्थ्यांनीं घेतला.