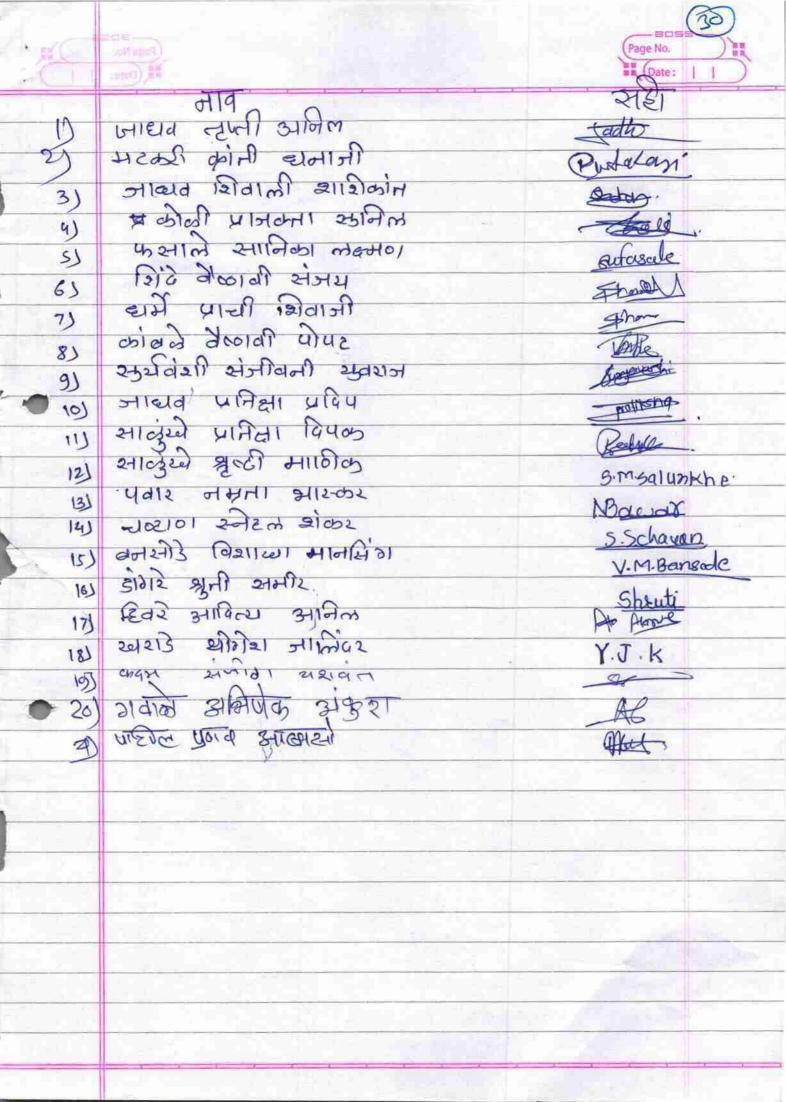

## 11 अलवाल 11

दि. १०/०४/२०२३ -

आमच्या महाविद्यल्यामध्ये स्थापन करणेत आलेल्या समान संधी केंद्रामार्फत शिष्यवृत्तीच्यां योजनांच्या माहिती संदर्भात विशेष असे अभियान राषविणेत आले. आमचे महाविद्यालय विद्यार्थ्यांच्या शिष्यवृत्ती योजनांसाठी नेहमी कार्यरत असते. सदर दिवशी महाराष्ट्र शासन व शिवाजी विद्यापीठ यांच्या वतीने वेणवेणळ्या स्वरूपांच्या शिष्यवृत्या वित्या जातात. त्यापैकीसाधारणत:नऊ प्रकारच्या शिष्यवृत्या आमच्या महाविद्यालयामार्फत पात्र विद्यार्थ्यांनां दिल्या जातात त्याची सविस्तर माहिती आम्ही आमच्या विद्यार्थ्यांनां टेलीग्राम ग्रुपवरती वर्णनिहाय देऊन विद्यार्थ्यांमध्ये जाणिव - जागृत्ती धडवून आणली. तसेच महाविद्यालयाच्या मुख्य नोटीस बोर्डावरती सहस्वी माहिती देणेत आली.या सर्व बार्बीचा लाग सर्व पात्र विद्यार्थ्यांनीं घेतला.