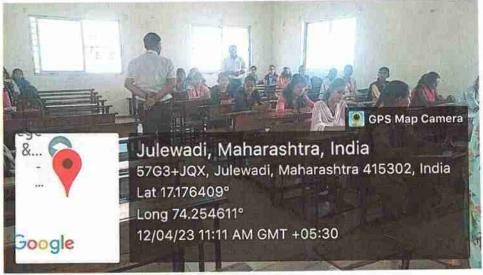

BRIEF INFORMATION ABOUT THE ACTIVITY (CRITERION NO. - ):

| TOPIC/SUBJECT OF<br>THE ACTIVITY | म.ज्योतिबा फुले जयंती कार्यक्रम: प्रतिमापूजन व डॉ.व्ही.के.सोनावणे याचे<br>व्याख्यान                   |
|----------------------------------|-------------------------------------------------------------------------------------------------------|
| OBJECTIVES                       | विद्यार्थ्यांना म.ज्योतिबा फुले यांच्या विचाराबाबत माहिती करून देणे.                                  |
| METHODOLOGY                      | ट्याख्यान                                                                                             |
| OUTCOMES                         | विद्यार्थ्यांना म.ज्योतिबा फुले यांच्या विचाराबाबत माहिती मिळाली. तसेच त्यांच्या विचारांचे आकलन झाले. |