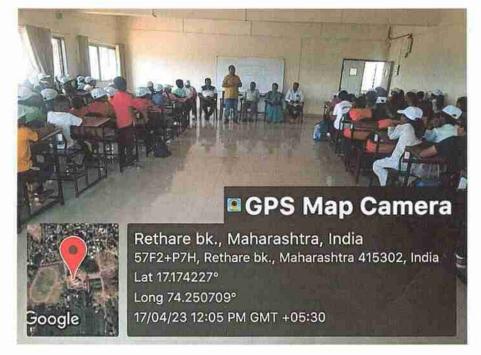

गृती

समान संधी केंद्राच्या वतीने सोमवार दिनांक १७/०४/२०२३ रोजी '' अंधश्रध्दा निर्मूलन कायदा'' या विषया वर प्रा.डॉ. संजय पाटील यांचे व्याख्यान आयोतिज केले. प्रा. डॉ. संजय पाटील यांनी या कायदया संदर्भात डॉ. नरेंद्र दाभोळकरांचे योगदान मोठे असल्याचे स्पष्ठ केले. समाजाला जादूटोणा, भाणामती, अंगात देव येणे,नरबंदी, पशुबळी यासर्व अंधश्रध्दातून बाहेर काढण्यासाठी व समाजाला सज्ञान करण्यासाठी या कायदयाची आवश्यकता असल्याचे स्पष्ट केले. अज्ञान अंधकारापोटी समाजाचे मोठे नुकसान होते हे त्यांनी उदाहरणे देऊन स्पष्ट केले. या प्रसंगी प्रा. डॉ. विशाल सांळुखे ,प्रा. अमोल मंडले, प्रा. डॉ. मीनाक्षी कुरणे तसेच विद्यार्थी-विद्यार्थीनी मोठया संख्येने उपरिथत होते. कार्यक्रमाचे आयोजन समान संधी केंद्राच्या वतीने मा. प्राचार्य यांचे मार्गदर्शनाखाली करण्यात आले.

कुळा महाविद्यालय रहेरे कु॥

प्रा कराडे, चे स्वातारा













### KRISHNA MAHAVIDYALAYA, RETHARE BK

### IQAC 2022-2023

### ACTIVITY REPORT

### EQUAL OPPORTUNITIES CENTRE DEPARTMENT

**ACTIVITY NO: 09** 

| DATE                    | FACULTY                       | DEPARTMENT/COMMITTEE          | COORDINATOR NAME                                                                              |  |  |
|-------------------------|-------------------------------|-------------------------------|-----------------------------------------------------------------------------------------------|--|--|
| 18/04/2023              | Equal Opportunities<br>Centre | Equal Opportunities<br>Centre | Dr. Kamble M.V. Dr. Kurane M.V. Prof. Ransing V.S. Prof. Bansode B.V.  NATURE: Outdoor/Indoor |  |  |
| TIME                    | VENUE                         | NUMBER