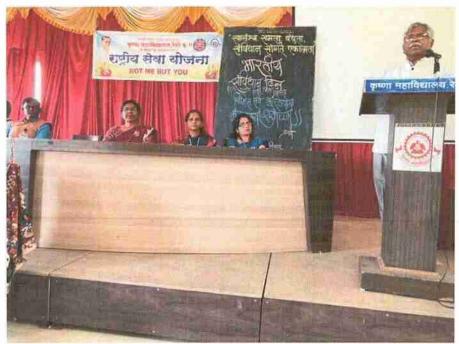

Today

महाविद्यालयातील ज्युनियर, सिनियर विभागातील सर्व प्राध्यापक , प्रशासकीय सेवक व विद्यार्थी यांना कळविण्यात येते कि आज दिंनाक २६/११/२०२२ रोजी " संविधान दिन " साजरा करण्याचे आयोजन केले आहे तरी सर्वानी सकाळी१०:३० वाजता सेमिनार हाल मध्ये उपस्थित रहावे संदर्भ पत्रः क्र.सआ.सकसा/भा.स.सी/ संविधानदिन/ २२-२३/३८६८

दि.<u>२५/११/२०</u>२२

समान संधी केंद्र

प्राचार्य कृष्णा महाविद्यालय रेठरे बु.