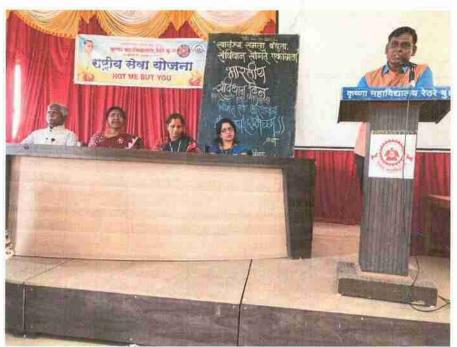

Today

महाविद्यालयातील ज्युनियर, सिनियर विभागातील सर्व प्राध्यापक , प्रशासकीय सेवक व विद्यार्थी यांना कळविण्यात येते कि आज दिंनाक २६/११/२०२२ रोजी " संविधान दिन " साजरा करण्याचे आयोजन केले आहे तरी सर्वानी सकाळी१०:३० वाजता सेमिनार हाल मध्ये उपस्थित रहावे संदर्भ पत्रः क्र.सआ.सकसा/भा.स.सी/ संविधानदिन/ २२-२३/३८६८

दि.<u>२५/११/२०</u>२२

समान संधी केंद्र

प्राचार्य कृष्णा महाविद्यालय रेठरे बु.