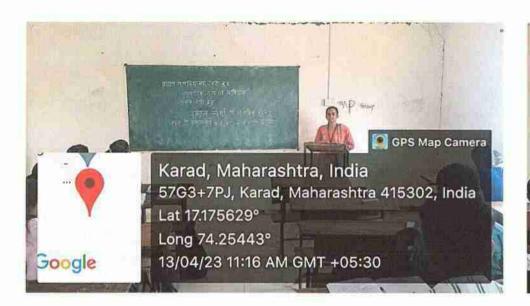

## अनुपालन अहवाल

प्रति , मा. सहसचिव,

शनि. दि. ८/४//२०२३ रोजी झालेल्या बैठकीत झालेल्या उरावाच्या अनुबंगाने खालील उपक्रम यशस्वीपणे पार पाडले —

- १) १०/४/२०२३ शिष्यवृत्ती योजनांची माहिती संदर्भात विशेष अभियान
- २)११/४/२०२३ म. जोतीराव फुले जयंती
- ३)१२/४/२०२३ निबंध स्पर्धा
- ४)१३/४/२०२३ वर्क्तृत्व स्पर्धा
- ५)१४/४/०२३ डॉ. बाबासाहेब आंबेडकर जयंती व रक्तदान शिबिर
- ६)१५/४/२०२३ जनजागृती व्याख्यान डॉ. विश्वनाथ सोनवणे
- ७)१७/४/२०२३ अंधश्रध्दा निर्मूलन व्याख्यान- डॉ. संजय पाटील
- ८)१८/४/२०२३ संविधान जागर प्रा. अमोल मंडले