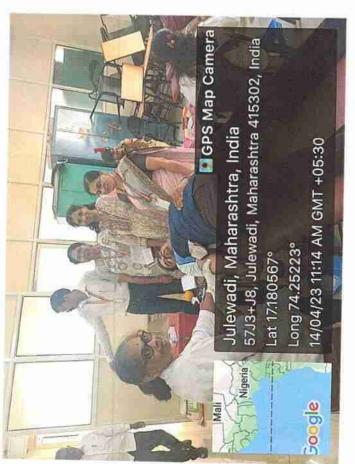

BRIEF INFORMATION ABOUT THE ACTIVITY (CRITERION NO. - ):

| TOPIC/SUBJECT OF<br>THE ACTIVITY | म.ज्योतिबा फुले जयंती कार्यक्रम: प्रतिमापूजन व डॉ.व्ही.के.सोनावणे याचे<br>व्याख्यान                   |
|----------------------------------|-------------------------------------------------------------------------------------------------------|
| OBJECTIVES                       | विद्यार्थ्यांना म.ज्योतिबा फुले यांच्या विचाराबाबत माहिती करून देणे.                                  |
| METHODOLOGY                      | ट्याख्यान                                                                                             |
| OUTCOMES                         | विद्यार्थ्यांना म.ज्योतिबा फुले यांच्या विचाराबाबत माहिती मिळाली. तसेच त्यांच्या विचारांचे आकलन झाले. |