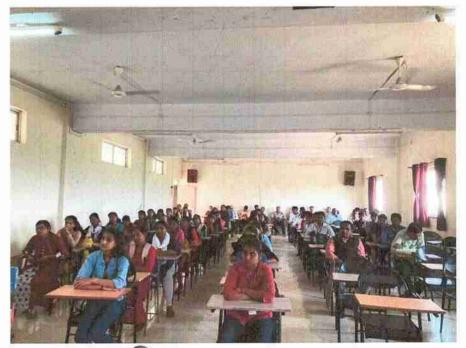

BRIEF INFORMATION ABOUT THE ACTIVITY (CRITERION NO. - ):

| TOPIC/SUBJECT OF<br>THE ACTIVITY | म.ज्योतिबा फुले जयंती कार्यक्रम: प्रतिमापूजन व डॉ.व्ही.के.सोनावणे याचे<br>व्याख्यान                   |
|----------------------------------|-------------------------------------------------------------------------------------------------------|
| OBJECTIVES                       | विद्यार्थ्यांना म.ज्योतिबा फुले यांच्या विचाराबाबत माहिती करून देणे.                                  |
| METHODOLOGY                      | ट्याख्यान                                                                                             |
| OUTCOMES                         | विद्यार्थ्यांना म.ज्योतिबा फुले यांच्या विचाराबाबत माहिती मिळाली. तसेच त्यांच्या विचारांचे आकलन झाले. |