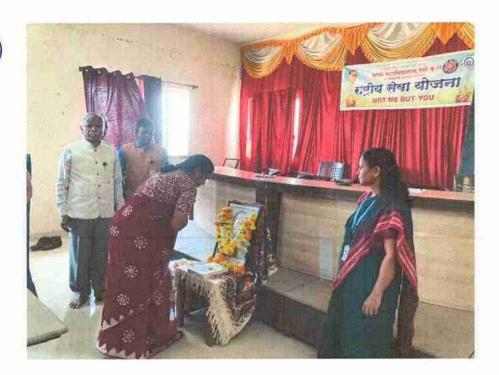

Today

महाविद्यालयातील ज्युनियर, सिनियर विभागातील सर्व प्राध्यापक , प्रशासकीय सेवक व विद्यार्थी यांना कळविण्यात येते कि आज दिंनाक २६/११/२०२२ रोजी " संविधान दिन " साजरा करण्याचे आयोजन केले आहे तरी सर्वानी सकाळी१०:३० वाजता सेमिनार हाल मध्ये उपस्थित रहावे संदर्भ पत्रः क्र.सआ.सकसा/भा.स.सी/ संविधानदिन/ २२-२३/३८६८

दि.<u>२५/११/२०</u>२२

समान संधी केंद्र

प्राचार्य कृष्णा महाविद्यालय रेठरे बु.