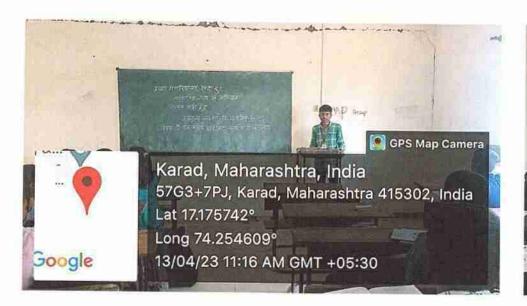

## अनुपालन अहवाल

प्रति , मा. सहसचिव,

शनि. दि. ८/४//२०२३ रोजी झालेल्या बैठकीत झालेल्या उरावाच्या अनुबंगाने खालील उपक्रम यशस्वीपणे पार पाडले —

- १) १०/४/२०२३ शिष्यवृत्ती योजनांची माहिती संदर्भात विशेष अभियान
- २)११/४/२०२३ म. जोतीराव फुले जयंती
- ३)१२/४/२०२३ निबंध स्पर्धा
- ४)१३/४/२०२३ वर्क्तृत्व स्पर्धा
- ५)१४/४/०२३ डॉ. बाबासाहेब आंबेडकर जयंती व रक्तदान शिबिर
- ६)१५/४/२०२३ जनजागृती व्याख्यान डॉ. विश्वनाथ सोनवणे
- ७)१७/४/२०२३ अंधश्रध्दा निर्मूलन व्याख्यान- डॉ. संजय पाटील
- ८)१८/४/२०२३ संविधान जागर प्रा. अमोल मंडले