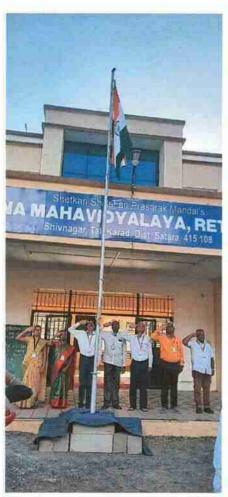

९)१/५/२०२३ महाराष्ट्र दिन- झेंडावंदन व मनोगते.

डॉ. महावीर कांबळे

समन्वयक

(सम**ब्ब** संधी केंद्र )

प्राचार्य

प्रा. डॉ. चंद्रकांत साळुखे

PRINCIPAL

KRISHNA MAHAVIDYALAYA RETHARE (BK.), TAL. KARAD

## IQAC 2022-2023 समान संधी केंद्र

| Activity<br>No. | Date       | Name of the Activity                                                                     | No. of<br>Paricipants | Name of the teacher                                                                  | Criterion<br>No. |
|-----------------|------------|------------------------------------------------------------------------------------------|-----------------------|--------------------------------------------------------------------------------------|------------------|
| 1               | 26/11/2022 | संविधान दिन: संविधान जागृती<br>व्याख्यान व प्रास्ताविका वाचन व<br>शपथ                    | 73                    | Prof.(Dr) Kamble M.V. Dr. Kurane M.V. Prof. Ransing V.S. Prof. Bansode B.V.          |                  |
| 2               | 10/04/2023 | शिष्यवृतीच्या योजनांची माहिती व<br>अंमलबजावणी बाबत विशेष कार्यक्रम                       | 522                   | Prof.(Dr) Kamble M.V.<br>Dr. Kurane M.V.<br>Prof. Ransing V.S.<br>Prof. Bansode B.V. |                  |
| 3               | 11/04/2023 | म.ज्योतिबा फुले जयंती कार्यक्रम:<br>प्रतिमापूजन व डॉ.व्ही.के.सोनावणे<br>याचे व्याख्यान   | 52                    | Prof.(Dr) Kamble M.V. Dr. Kurane M.V. Prof. Ransing V.S. Prof. Bansode B.V.          | 5                |
| 4               | 12/04/2023 | म. ज्योतिबा फुले व सावित्रीबाई फुले<br>यांच्या विचारांवर आधारित निबंध<br>स्पर्धा         | 28                    | Prof.(Dr) Kamble M.V.<br>Dr. Kurane M.V.<br>Prof. Ransing V.S.<br>Prof. Bansode B.V. |                  |
| 5               | 13/04/2023 | डॉ. बाबासाहेब आंबेडकर यांच्या<br>विचारांवर वक्तृत्व स्पर्धा                              | 11                    | Prof.(Dr) Kamble M.V.<br>Dr. Kurane M.V.<br>Prof. Ransing V.S.<br>Prof. Bansode B.V. |                  |
| 6               | 14/04/2023 | डॉ. बाबासाहेब आंबेडकर यांच्या<br>जयंती निमित प्रतिमा पूजन व<br>रक्तदान शिबीर कार्यक्रम   | 70                    | Prof.(Dr) Kamble M.V.<br>Dr. Kurane M.V.<br>Prof. Ransing V.S.<br>Prof. Bansode B.V. |                  |
| 7               | 15/04/2023 | सामाजिक जनजागुती निमित्त जागुती<br>अभियानात सत्यशोधकी व<br>आंबेडकरी जलसे - व्याख्यान     | 55                    | Prof.(Dr) Kamble M.V.<br>Dr. Kurane M.V.<br>Prof. Ransing V.S.<br>Prof. Bansode B.V. |                  |
| 8               | 17/04/2023 | अंधश्रद्धा निर्मूलन कायदा - जन<br>जागृती व्याख्यान : डॉ. एस.आर.<br>पाटील यांचे व्याख्यान | 125                   | Prof.(Dr) Kamble M.V.<br>Dr. Kurane M.V.<br>Prof. Ransing V.S.<br>Prof. Bansode B.V. |                  |

## IQAC 2022-2023 समान संधी केंद्र

| 9  | 18/04/2023 | संविधान जागर - भारतीय संविधाना<br>तील मानवी मुल्ये आधारित<br>व्याख्यान : प्रा. अमोल मंडले                                                                    | 123 | Prof.(Dr) Kamble M.V. Dr. Kurane M.V. Prof. Ransing V.S. Prof. Bansode B.V. |
|----|------------|--------------------------------------------------------------------------------------------------------------------------------------------------------------|-----|-----------------------------------------------------------------------------|
| 10 | 01/05/2023 | महाराष्ट्र दिन साजरा : महाराष्ट्र<br>राज्य निर्मितीच्या इतिहासाचे<br>व्याख्यान: डॉ.व्ही.के.सोनावणे आणि<br>प्रा. एस. एम. बनसोडे यांच्या<br>शुभहस्ते झेंडावंदन | 185 | Prof.(Dr) Kamble M.V. Dr. Kurane M.V. Prof. Ransing V.S. Prof. Bansode B.V. |