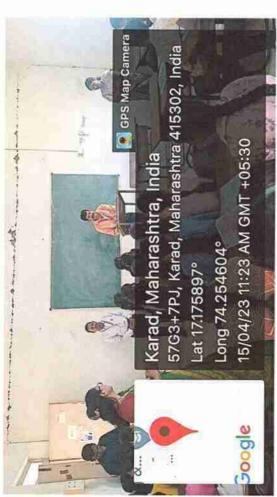

## अनुपालन अहवाल

प्रति , मा. सहसचिव,

शनि. दि. ८/४//२०२३ रोजी झालेल्या बैठकीत झालेल्या उरावाच्या अनुबंगाने खालील उपक्रम यशस्वीपणे पार पाडले —

- १) १०/४/२०२३ शिष्यवृत्ती योजनांची माहिती संदर्भात विशेष अभियान
- २)११/४/२०२३ म. जोतीराव फुले जयंती
- ३)१२/४/२०२३ निबंध स्पर्धा
- ४)१३/४/२०२३ वर्क्तृत्व स्पर्धा
- ५)१४/४/०२३ डॉ. बाबासाहेब आंबेडकर जयंती व रक्तदान शिबिर
- ६)१५/४/२०२३ जनजागृती व्याख्यान डॉ. विश्वनाथ सोनवणे
- ७)१७/४/२०२३ अंधश्रध्दा निर्मूलन व्याख्यान- डॉ. संजय पाटील
- ८)१८/४/२०२३ संविधान जागर प्रा. अमोल मंडले

## IQAC 2022-2023 समान संधी केंद्र

| Activity<br>No. | Date       | Name of the Activity                                                                     | No. of<br>Paricipants | Name of the teacher                                                                  | Criterion<br>No. |
|-----------------|------------|------------------------------------------------------------------------------------------|-----------------------|--------------------------------------------------------------------------------------|------------------|
| 1               | 26/11/2022 | संविधान दिन: संविधान जागृती<br>व्याख्यान व प्रास्ताविका वाचन व<br>शपथ                    | 73                    | Prof.(Dr) Kamble M.V. Dr. Kurane M.V. Prof. Ransing V.S. Prof. Bansode B.V.          |                  |
| 2               | 10/04/2023 | शिष्यवृतीच्या योजनांची माहिती व<br>अंमलबजावणी बाबत विशेष कार्यक्रम                       | 522                   | Prof.(Dr) Kamble M.V.<br>Dr. Kurane M.V.<br>Prof. Ransing V.S.<br>Prof. Bansode B.V. |                  |
| 3               | 11/04/2023 | म.ज्योतिबा फुले जयंती कार्यक्रम:<br>प्रतिमापूजन व डॉ.व्ही.के.सोनावणे<br>याचे व्याख्यान   | 52                    | Prof.(Dr) Kamble M.V. Dr. Kurane M.V. Prof. Ransing V.S. Prof. Bansode B.V.          | 5                |
| 4               | 12/04/2023 | म. ज्योतिबा फुले व सावित्रीबाई फुले<br>यांच्या विचारांवर आधारित निबंध<br>स्पर्धा         | 28                    | Prof.(Dr) Kamble M.V.<br>Dr. Kurane M.V.<br>Prof. Ransing V.S.<br>Prof. Bansode B.V. |                  |
| 5               | 13/04/2023 | डॉ. बाबासाहेब आंबेडकर यांच्या<br>विचारांवर वक्तृत्व स्पर्धा                              | 11                    | Prof.(Dr) Kamble M.V.<br>Dr. Kurane M.V.<br>Prof. Ransing V.S.<br>Prof. Bansode B.V. |                  |
| 6               | 14/04/2023 | डॉ. बाबासाहेब आंबेडकर यांच्या<br>जयंती निमित प्रतिमा पूजन व<br>रक्तदान शिबीर कार्यक्रम   | 70                    | Prof.(Dr) Kamble M.V.<br>Dr. Kurane M.V.<br>Prof. Ransing V.S.<br>Prof. Bansode B.V. |                  |
| 7               | 15/04/2023 | सामाजिक जनजागुती निमित्त जागुती<br>अभियानात सत्यशोधकी व<br>आंबेडकरी जलसे - व्याख्यान     | 55                    | Prof.(Dr) Kamble M.V.<br>Dr. Kurane M.V.<br>Prof. Ransing V.S.<br>Prof. Bansode B.V. |                  |
| 8               | 17/04/2023 | अंधश्रद्धा निर्मूलन कायदा - जन<br>जागृती व्याख्यान : डॉ. एस.आर.<br>पाटील यांचे व्याख्यान | 125                   | Prof.(Dr) Kamble M.V.<br>Dr. Kurane M.V.<br>Prof. Ransing V.S.<br>Prof. Bansode B.V. |                  |