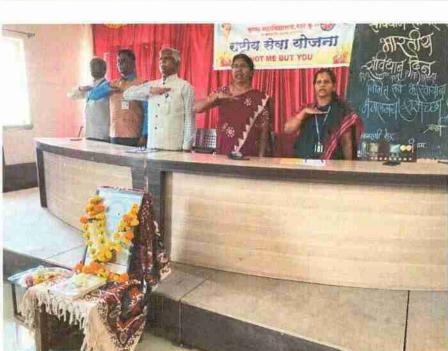

## अनुपालन अहवाल

प्रति , मा. सहसचिव,

शनि. दि. ८/४//२०२३ रोजी झालेल्या बैठकीत झालेल्या उरावाच्या अनुबंगाने खालील उपक्रम यशस्वीपणे पार पाडले —

- १) १०/४/२०२३ शिष्यवृत्ती योजनांची माहिती संदर्भात विशेष अभियान
- २)११/४/२०२३ म. जोतीराव फुले जयंती
- ३)१२/४/२०२३ निबंध स्पर्धा
- ४)१३/४/२०२३ वर्क्तृत्व स्पर्धा
- ५)१४/४/०२३ डॉ. बाबासाहेब आंबेडकर जयंती व रक्तदान शिबिर
- ६)१५/४/२०२३ जनजागृती व्याख्यान डॉ. विश्वनाथ सोनवणे
- ७)१७/४/२०२३ अंधश्रध्दा निर्मूलन व्याख्यान- डॉ. संजय पाटील
- ८)१८/४/२०२३ संविधान जागर प्रा. अमोल मंडले

९)१/५/२०२३ महाराष्ट्र दिन- झेंडावंदन व मनोगते.

डॉ. महावीर कांबळे

समन्वयक

(सम**ब्ब** संधी केंद्र )

प्राचार्य

प्रा. डॉ. चंद्रकांत साळुखे

PRINCIPAL

KRISHNA MAHAVIDYALAYA RETHARE (BK.), TAL. KARAD