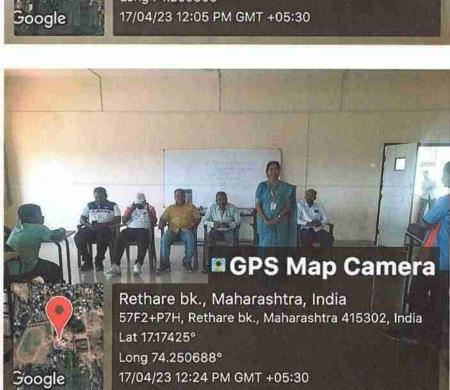

BRIEF INFORMATION ABOUT THE ACTIVITY (CRITERION NO. - ):

| TOPIC/SUBJECT OF<br>THE ACTIVITY | म.ज्योतिबा फुले जयंती कार्यक्रम: प्रतिमापूजन व डॉ.व्ही.के.सोनावणे याचे<br>व्याख्यान                   |
|----------------------------------|-------------------------------------------------------------------------------------------------------|
| OBJECTIVES                       | विद्यार्थ्यांना म.ज्योतिबा फुले यांच्या विचाराबाबत माहिती करून देणे.                                  |
| METHODOLOGY                      | ट्याख्यान                                                                                             |
| OUTCOMES                         | विद्यार्थ्यांना म.ज्योतिबा फुले यांच्या विचाराबाबत माहिती मिळाली. तसेच त्यांच्या विचारांचे आकलन झाले. |