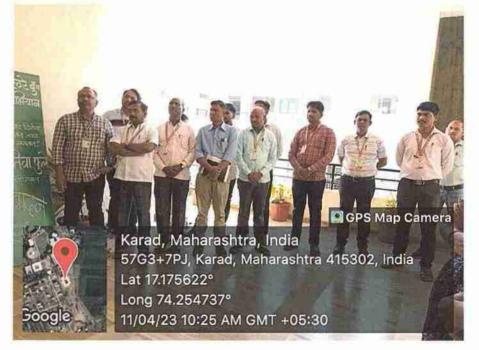

BRIEF INFORMATION ABOUT THE ACTIVITY (CRITERION NO. - ):

| TOPIC/SUBJECT OF<br>THE ACTIVITY | म.ज्योतिबा फुले जयंती कार्यक्रम: प्रतिमापूजन व डॉ.व्ही.के.सोनावणे याचे<br>व्याख्यान                   |
|----------------------------------|-------------------------------------------------------------------------------------------------------|
| OBJECTIVES                       | विद्यार्थ्यांना म.ज्योतिबा फुले यांच्या विचाराबाबत माहिती करून देणे.                                  |
| METHODOLOGY                      | ट्याख्यान                                                                                             |
| OUTCOMES                         | विद्यार्थ्यांना म.ज्योतिबा फुले यांच्या विचाराबाबत माहिती मिळाली. तसेच त्यांच्या विचारांचे आकलन झाले. |

# कृष्णा महाविद्यालय, रेठरे बु ।।

ता.कराड जि.सातारा.

दि.११/०४/२०२३

महाविद्यालयातील सर्व प्राध्यापकांना कळविणेत चित कि, हि. ९९।०४।२०२६ रोजी क्रांतीश्वर्य महात्मा जो तिवा फुल यांग्या ज्यांती निमिन त्यांग्या प्रतिमा पूजनचे आयोग केला व