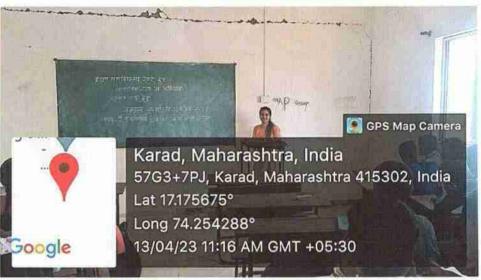

## अनुपालन अहवाल

प्रति , मा. सहसचिव,

शनि. दि. ८/४//२०२३ रोजी झालेल्या बैठकीत झालेल्या उरावाच्या अनुबंगाने खालील उपक्रम यशस्वीपणे पार पाडले —

- १) १०/४/२०२३ शिष्यवृत्ती योजनांची माहिती संदर्भात विशेष अभियान
- २)११/४/२०२३ म. जोतीराव फुले जयंती
- ३)१२/४/२०२३ निबंध स्पर्धा
- ४)१३/४/२०२३ वर्क्तृत्व स्पर्धा
- ५)१४/४/०२३ डॉ. बाबासाहेब आंबेडकर जयंती व रक्तदान शिबिर
- ६)१५/४/२०२३ जनजागृती व्याख्यान डॉ. विश्वनाथ सोनवणे
- ७)१७/४/२०२३ अंधश्रध्दा निर्मूलन व्याख्यान- डॉ. संजय पाटील
- ८)१८/४/२०२३ संविधान जागर प्रा. अमोल मंडले