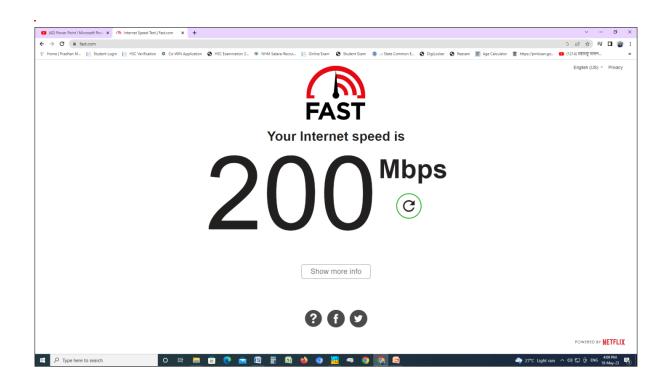

## 4.3.3 Bandwidth of Internet Connection in the Institution

Response: 200 MBPS

Krishna Mahavidyalay

## Internet Speed at Krishna Mahavidyalaya Rethare Bk.

Principal
Krishna Mahavidyalaya, Rethare Bk,
Tal. Karad: 415 108 (M.S)