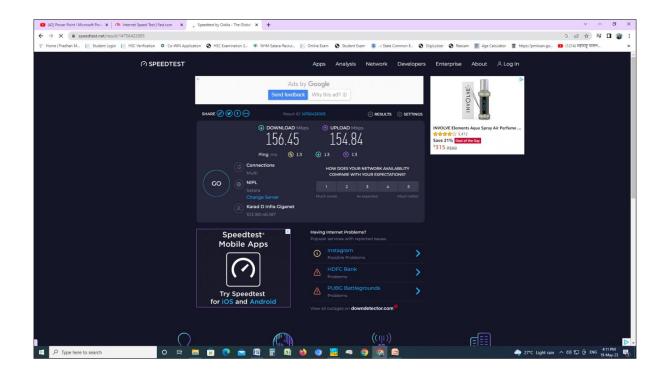

## 4.3.3 Bandwidth of Internet Connection in the Institution

Response: 200 MBPS

Krishna Mahavidyalay

## Internet Speed at Krishna Mahavidyalaya Rethare Bk.

Principal
Krishna Mahavidyalaya, Rethare Bk,
Tal. Karad: 415 108 (M.S)