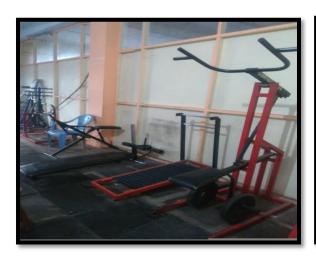

## C) Gym facilities:

| Sr. No. | Specification/ Name    |
|---------|------------------------|
| 1       | 12 Station gym machine |
| 2       | Abdominal Exercise Set |
| 3       | Bench Press Stand      |

Principal
Krishna Mahavidyalaya, Rethare Bk,
Tal. Karad : 415 108 (M.S)

| 4  | Walker           |
|----|------------------|
| 5  | Twisting Machine |
| 6  | Stepper          |
| 7  | Leg Raise Stand  |
| 8  | Hanging Stand    |
| 9  | Trekking Machine |
| 10 | Dumbells         |
| 11 | Barbell          |

# **Gym photo:**