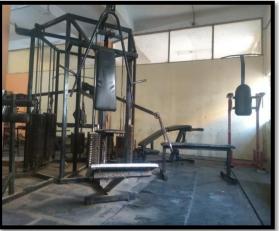

## C) Gym facilities:

| Sr. No. | Specification/ Name    |
|---------|------------------------|
| 1       | 12 Station gym machine |
| 2       | Abdominal Exercise Set |
| 3       | Bench Press Stand      |

Principal
Krishna Mahavidyalaya, Rethare Bk,
Tal. Karad : 415 108 (M.S)

| 4  | Walker           |
|----|------------------|
| 5  | Twisting Machine |
| 6  | Stepper          |
| 7  | Leg Raise Stand  |
| 8  | Hanging Stand    |
| 9  | Trekking Machine |
| 10 | Dumbells         |
| 11 | Barbell          |

# **Gym photo:**