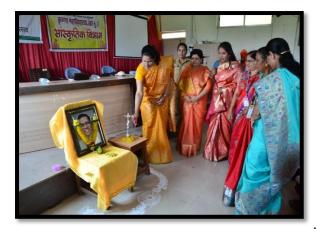

#### 2. Cultural activities:

The college runs number of cultural activities throughout the year. Similarly welcome and Farewell Ceremony are also celebrated. These ceremonies are organized either in seminar hall or on open stage. Besides these activities college also organizes awareness programs throughout the year, such as Youth Festival, Mazi Vasundhara, Voter awareness, Women's education, Women's day celebration etc. Also college celebrates birth Anniversaries of great scientist and great founder leaders of India.

### **Cultural activities:**

M. T. Lohar – Retirement Programme

Health Camp

Welcome Function

Mazi Vasundhara

Krishna Mahavidyalaya, Rethare Bk, Tal. Karad :415 108 (M.S)

Women's Day

Annual Cultural Programme