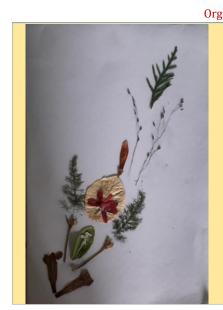

#### Activity on "Making Greeting cards with Plant Parts"

# KRISHNA MAHAVIDYALAYA, RETHARE BK. One Day Workshop on 'Making Greeting Cards With Plant Parts' Under Skill Development Activity Organized by Department of Botany and English

'Making Greeting Cards With Plant Parts'

### 'Making Greeting Cards With Plant Parts'