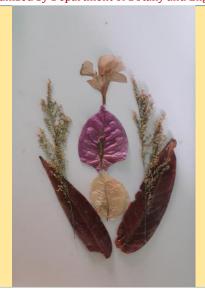

#### Activity on "Making Greeting cards with Plant Parts"

# KRISHNA MAHAVIDYALAYA, RETHARE BK. One Day Workshop on 'Making Greeting Cards With Plant Parts' Under Skill Development Activity Organized by Department of Botany and English

'Making Greeting Cards With Plant Parts'

### 'Making Greeting Cards With Plant Parts'