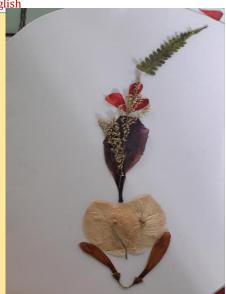

#### Activity on "Making Greeting cards with Plant Parts"

# KRISHNA MAHAVIDYALAYA, RETHARE BK. One Day Workshop on 'Making Greeting Cards With Plant Parts' Under Skill Development Activity Organized by Department of Botany and English

'Making Greeting Cards With Plant Parts'

### 'Making Greeting Cards With Plant Parts'