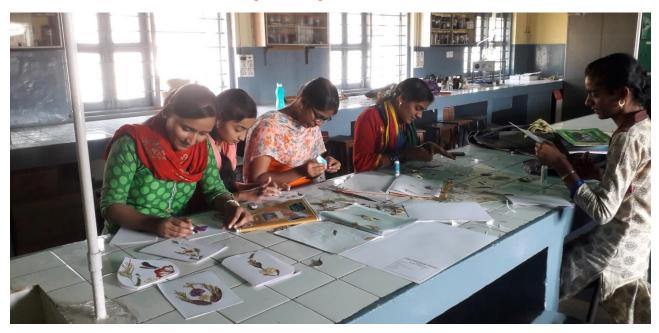

## KRISHNA MAHAVIDYALAYA, RETHARE BK Tal- Karad, Dist- Satara NOTICE Date: 05/02/2021 All the students of Arts, Commerce and Science faculty are hereby informed that the English and Botany department are going to organize a one-day, activity on Making Greeting Cards with Plant parts" on 11/2/2021. The activity is intended to make students aware about the importance of natural substances that can be utilized for making decorative things like greeting cards as a soft-skills that can help them in their future. Interested students and faculty should contact the English and Botany Departments for further details of the activity. B.Sc.III B.Com. I Vrshali B.Com. II -B.Com.III

#### Activity on "Making Greeting cards with Plant Parts"

# KRISHNA MAHAVIDYALAYA, RETHARE BK. One Day Workshop on 'Making Greeting Cards With Plant Parts' Under Skill Development Activity Organized by Department of Botany and English

'Making Greeting Cards With Plant Parts'

### 'Making Greeting Cards With Plant Parts'