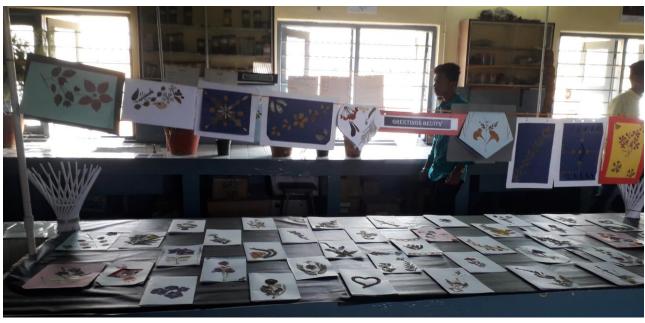

## KRISHNA MAHAVIDYALAYA, RETHARE BK Tal- Karad, Dist- Satara NOTICE Date: 05/02/2021 All the students of Arts, Commerce and Science faculty are hereby informed that the English and Botany department are going to organize a one-day, activity on Making Greeting Cards with Plant parts" on 11/2/2021. The activity is intended to make students aware about the importance of natural substances that can be utilized for making decorative things like greeting cards as a soft-skills that can help them in their future. Interested students and faculty should contact the English and Botany Departments for further details of the activity. B.Sc.III B.Com. I Vrshali B.Com. II -B.Com.III

#### Activity on "Making Greeting cards with Plant Parts"

# KRISHNA MAHAVIDYALAYA, RETHARE BK. One Day Workshop on 'Making Greeting Cards With Plant Parts' Under Skill Development Activity Organized by Department of Botany and English

'Making Greeting Cards With Plant Parts'

### 'Making Greeting Cards With Plant Parts'