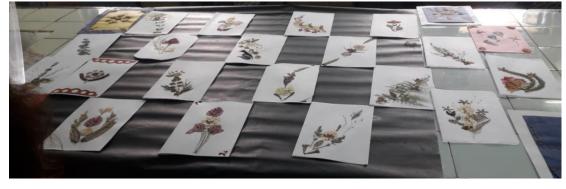

## KRISHNA MAHAVIDYALAYA, RETHARE BK Tal- Karad, Dist- Satara NOTICE Date: 05/02/2021 All the students of Arts, Commerce and Science faculty are hereby informed that the English and Botany department are going to organize a one-day, activity on Making Greeting Cards with Plant parts" on 11/2/2021. The activity is intended to make students aware about the importance of natural substances that can be utilized for making decorative things like greeting cards as a soft-skills that can help them in their future. Interested students and faculty should contact the English and Botany Departments for further details of the activity. B.Sc.III B.Com. I Vrshali B.Com. II -B.Com.III

#### Activity on "Making Greeting cards with Plant Parts"

# KRISHNA MAHAVIDYALAYA, RETHARE BK. One Day Workshop on 'Making Greeting Cards With Plant Parts' Under Skill Development Activity Organized by Department of Botany and English

'Making Greeting Cards With Plant Parts'

### 'Making Greeting Cards With Plant Parts'