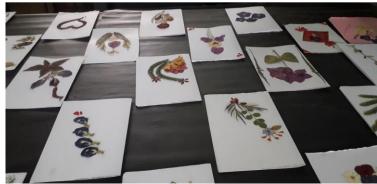

## KRISHNA MAHAVIDYALAYA, RETHARE BK Tal- Karad, Dist- Satara NOTICE Date: 05/02/2021 All the students of Arts, Commerce and Science faculty are hereby informed that the English and Botany department are going to organize a one-day, activity on Making Greeting Cards with Plant parts" on 11/2/2021. The activity is intended to make students aware about the importance of natural substances that can be utilized for making decorative things like greeting cards as a soft-skills that can help them in their future. Interested students and faculty should contact the English and Botany Departments for further details of the activity. B.Sc.III B.Com. I Vrshali B.Com. II -B.Com.III

#### Activity on "Making Greeting cards with Plant Parts"

# KRISHNA MAHAVIDYALAYA, RETHARE BK. One Day Workshop on 'Making Greeting Cards With Plant Parts' Under Skill Development Activity Organized by Department of Botany and English

'Making Greeting Cards With Plant Parts'

### 'Making Greeting Cards With Plant Parts'