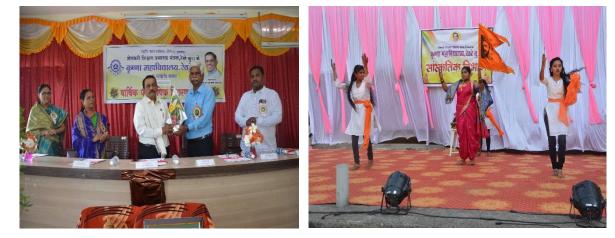

# 4.1.2 - The Institution has adequate facilities for cultural activities, sports, games (indoor, outdoor), gymnasium, yoga centre etc.

**Cultural activities:** 

M. T. Lohar – Retirement Programme

Health Camp

Welcome Function

Mazi Vasundhara

Princi Krishna Mahavidyalaya, Rethare Bk, Tal. Karad : 415 108 (M.S)

Women's Day

Traditional Dress Competition

Annual Prize Distribution

Annual Cultural Programme