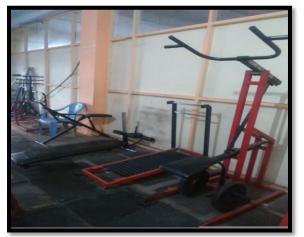

C) Gym facilities:

| Sr. No. | Specification/ Name    |
|---------|------------------------|
| 1       | 12 Station gym machine |
| 2       | Abdominal Exercise Set |
| 3       | Bench Press Stand      |
| 4       | Walker                 |
| 5       | Twisting Machine       |
| 6       | Stepper                |
| 7       | Leg Raise Stand        |
| 8       | Hanging Stand          |
| 9       | Trekking Machine       |
| 10      | Dumbells               |
| 11      | Barbell                |

# Gym photo:

Principal Krishna Mahavidyalaya, Rethare Bk, Tal. Karad : 415 108 (M.S)