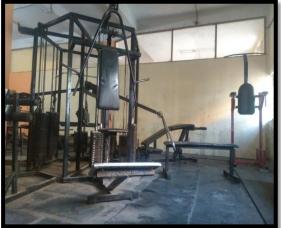

C) Gym facilities:

| Sr. No. | Specification/ Name    |
|---------|------------------------|
| 1       | 12 Station gym machine |
| 2       | Abdominal Exercise Set |
| 3       | Bench Press Stand      |
| 4       | Walker                 |
| 5       | Twisting Machine       |
| 6       | Stepper                |
| 7       | Leg Raise Stand        |
| 8       | Hanging Stand          |
| 9       | Trekking Machine       |
| 10      | Dumbells               |
| 11      | Barbell                |

# Gym photo:

Principal Krishna Mahavidyalaya, Rethare Bk, Tal. Karad : 415 108 (M.S)