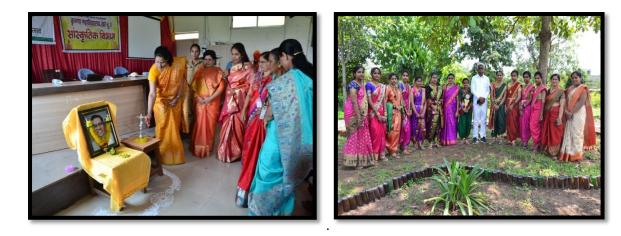

# 4.1.2 - The Institution has adequate facilities for cultural activities, sports, games (indoor, outdoor), gymnasium, yoga centre etc.

**Cultural activities:** 

M. T. Lohar – Retirement Programme

Health Camp

Welcome Function

Mazi Vasundhara

Princi Krishna Mahavidyalaya, Rethare Bk, Tal. Karad : 415 108 (M.S)

Women's Day

Traditional Dress Competition

Annual Prize Distribution

Annual Cultural Programme