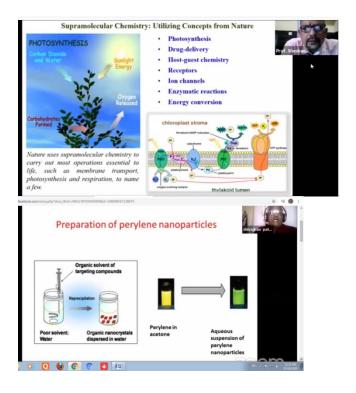

| 12.20 p.m. To 12.30 p.m.<br>12.30 p.m. To 1.20 p.m. | Session II | DISCUSSION  Invited Speaker  Prof. Sheshanath V. Bhosale School of Chemical Sciences, Goa University, Goa .  Topic : Role of Small Organic Molecules in Supramolecular Chemistry for Bio- and Nanotechnology Developments . |
|-----------------------------------------------------|------------|-----------------------------------------------------------------------------------------------------------------------------------------------------------------------------------------------------------------------------|
| 1.20 p.m. To 1.30 p.m.                              |            | DISCUSSION                                                                                                                                                                                                                  |
| 1.30 p.m. To 2.00 p.m.                              | *          | Feedback from participants *Concluding Session                                                                                                                                                                              |