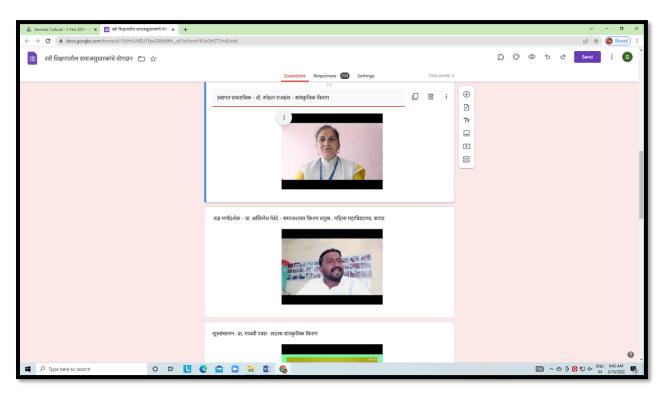

#### **Online National level Seminar 'Contribution of Social Reformers in Women's**

Education' on 3 feb 2021.

Link of this prog- https://forms.gle/SC4rJPA9vSvxPEkp6

Published a journal on 'Contribution of Social Reformers in Women's education' with ISBN.

Link of this Journal - http://simrj.org.in/SpecialIssues.aspx