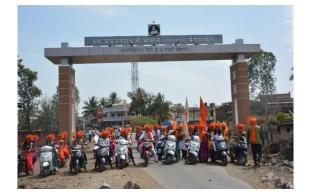

#### Women Day 8 March 2020- Each for Equal

Hon. Guest- .API Deepjyati Patil – Karad and Bike Rally