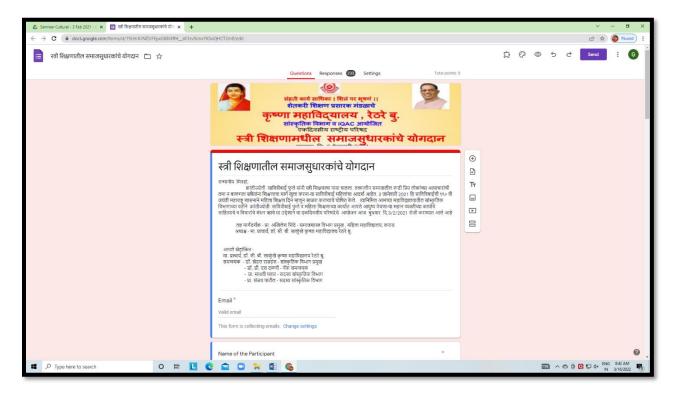

#### **Online National level Seminar 'Contribution of Social Reformers in Women's**

Education' on 3 feb 2021.

Link of this prog- https://forms.gle/SC4rJPA9vSvxPEkp6

Published a journal on 'Contribution of Social Reformers in Women's education' with ISBN.