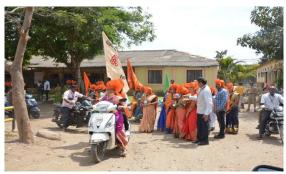

#### Women Day 8 March 2020- Each for Equal

Hon. Guest- .API Deepjyati Patil – Karad and Bike Rally