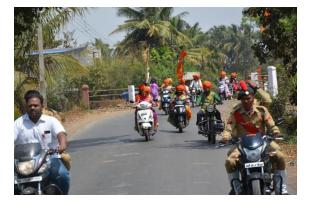

#### Women Day 8 March 2020- Each for Equal

Hon. Guest- .API Deepjyati Patil – Karad and Bike Rally