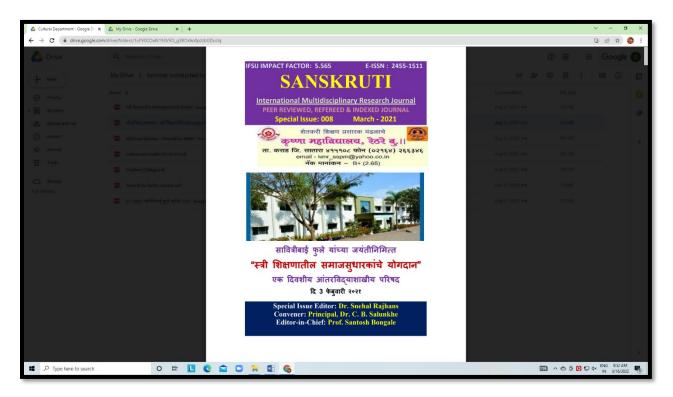

#### **Online National level Seminar 'Contribution of Social Reformers in Women's**

Education' on 3 feb 2021.

Link of this prog- https://forms.gle/SC4rJPA9vSvxPEkp6

Published a journal on 'Contribution of Social Reformers in Women's education' with ISBN.

Link of this Journal - http://simrj.org.in/SpecialIssues.aspx