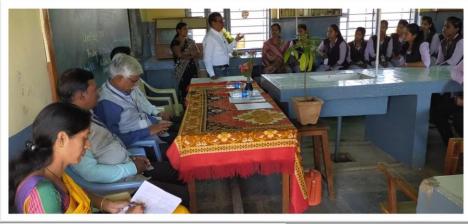

The workshop begins with introductory speech given by Mr. N. V. Gaikwad, Co-ordinator, Lead College Activity. Felicitation of chief guest and president was done by Dr. M S. Bansode, Head Department of Botany. Workshop them and introduction of Chief guest was given by Dr. S. H. Jadhav, Convenor of workshop. She was also expressed vote of thanks. Mr. S. N. Patil given guidance on Food processing and Preservation methods in very lucid manner. About 79 students and faculty members benefitted through this workshop.