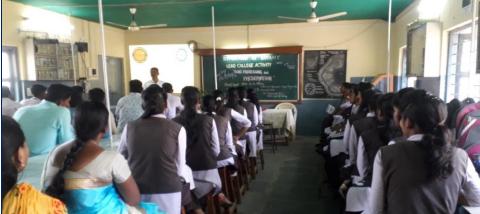

The workshop begins with introductory speech given by Mr. N. V. Gaikwad, Co-ordinator, Lead College Activity. Felicitation of chief guest and president was done by Dr. M S. Bansode, Head Department of Botany. Workshop them and introduction of Chief guest was given by Dr. S. H. Jadhav, Convenor of workshop. She was also expressed vote of thanks. Mr. S. N. Patil given guidance on Food processing and Preservation methods in very lucid manner. About 79 students and faculty members benefitted through this workshop.