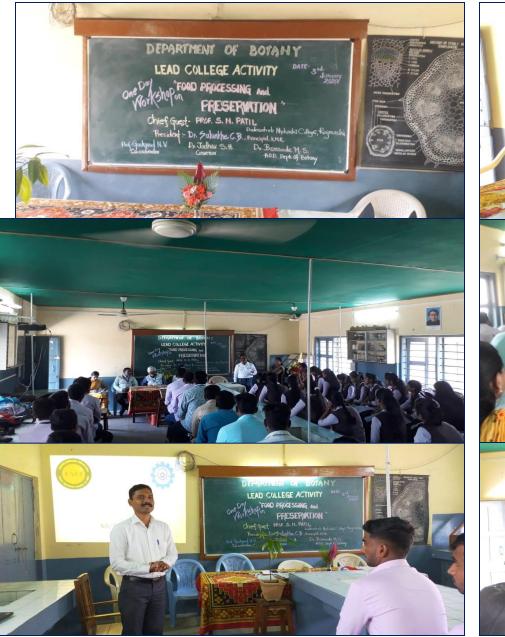

## **Department of Botany under Lead College Activity**

Department of Botany, Krishna Mahavidyalaya, Rethare Bk. Organized One Day Workshop on 'Food Processing and Preservation', on 3<sup>rd</sup> January 2020 under Lead College Activity, Shivaji University, Kolhapur. The Chief Guest of Workshop was Mr. S. N. Patil, Assistant Professor, Department of Food Technology, Dadasaheb Mokashi, College, Rajmachi and President was Dr. C. B. Salunkhe, Principal, Krishna Mahavidyalaya, Rethare Bk.

The workshop begins with introductory speech given by Mr. N. V. Gaikwad, Co-ordinator, Lead College Activity. Felicitation of chief guest and president was done by Dr. M S. Bansode, Head Department of Botany. Workshop them and introduction of Chief guest was given by Dr. S. H. Jadhav, Convenor of workshop. She was also expressed vote of thanks. Mr. S. N. Patil given guidance on Food processing and Preservation methods in very lucid manner. About 79 students and faculty members benefitted through this workshop.