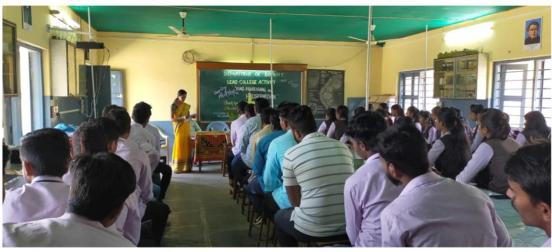

## **Department of Botany under Lead College Activity**

Department of Botany, Krishna Mahavidyalaya, Rethare Bk. Organized One Day Workshop on 'Food Processing and Preservation', on 3<sup>rd</sup> January 2020 under Lead College Activity, Shivaji University, Kolhapur. The Chief Guest of Workshop was Mr. S. N. Patil, Assistant Professor, Department of Food Technology, Dadasaheb Mokashi, College, Rajmachi and President was Dr. C. B. Salunkhe, Principal, Krishna Mahavidyalaya, Rethare Bk.

The workshop begins with introductory speech given by Mr. N. V. Gaikwad, Co-ordinator, Lead College Activity. Felicitation of chief guest and president was done by Dr. M S. Bansode, Head Department of Botany. Workshop them and introduction of Chief guest was given by Dr. S. H. Jadhav, Convenor of workshop. She was also expressed vote of thanks. Mr. S. N. Patil given guidance on Food processing and Preservation methods in very lucid manner. About 79 students and faculty members benefitted through this workshop.