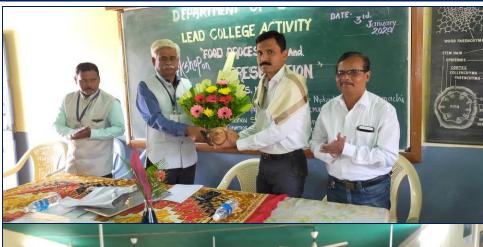

## **Department of Botany under Lead College Activity**

Department of Botany, Krishna Mahavidyalaya, Rethare Bk. Organized One Day Workshop on 'Food Processing and Preservation', on 3<sup>rd</sup> January 2020 under Lead College Activity, Shivaji University, Kolhapur. The Chief Guest of Workshop was Mr. S. N. Patil, Assistant Professor, Department of Food Technology, Dadasaheb Mokashi, College, Rajmachi and President was Dr. C. B. Salunkhe, Principal, Krishna Mahavidyalaya, Rethare Bk.

The workshop begins with introductory speech given by Mr. N. V. Gaikwad, Co-ordinator, Lead College Activity. Felicitation of chief guest and president was done by Dr. M S. Bansode, Head Department of Botany. Workshop them and introduction of Chief guest was given by Dr. S. H. Jadhav, Convenor of workshop. She was also expressed vote of thanks. Mr. S. N. Patil given guidance on Food processing and Preservation methods in very lucid manner. About 79 students and faculty members benefitted through this workshop.