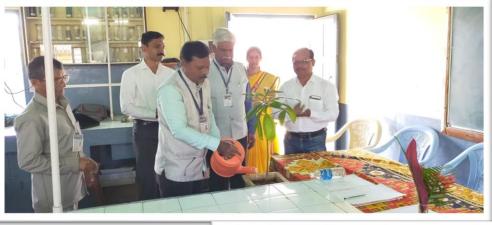

## **Department of Botany under Lead College Activity**

Department of Botany, Krishna Mahavidyalaya, Rethare Bk. Organized One Day Workshop on 'Food Processing and Preservation', on 3<sup>rd</sup> January 2020 under Lead College Activity, Shivaji University, Kolhapur. The Chief Guest of Workshop was Mr. S. N. Patil, Assistant Professor, Department of Food Technology, Dadasaheb Mokashi, College, Rajmachi and President was Dr. C. B. Salunkhe, Principal, Krishna Mahavidyalaya, Rethare Bk.

The workshop begins with introductory speech given by Mr. N. V. Gaikwad, Co-ordinator, Lead College Activity. Felicitation of chief guest and president was done by Dr. M S. Bansode, Head Department of Botany. Workshop them and introduction of Chief guest was given by Dr. S. H. Jadhav, Convenor of workshop. She was also expressed vote of thanks. Mr. S. N. Patil given guidance on Food processing and Preservation methods in very lucid manner. About 79 students and faculty members benefitted through this workshop.