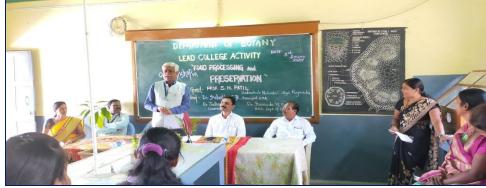

The workshop begins with introductory speech given by Mr. N. V. Gaikwad, Co-ordinator, Lead College Activity. Felicitation of chief guest and president was done by Dr. M S. Bansode, Head Department of Botany. Workshop them and introduction of Chief guest was given by Dr. S. H. Jadhav, Convenor of workshop. She was also expressed vote of thanks. Mr. S. N. Patil given guidance on Food processing and Preservation methods in very lucid manner. About 79 students and faculty members benefitted through this workshop.