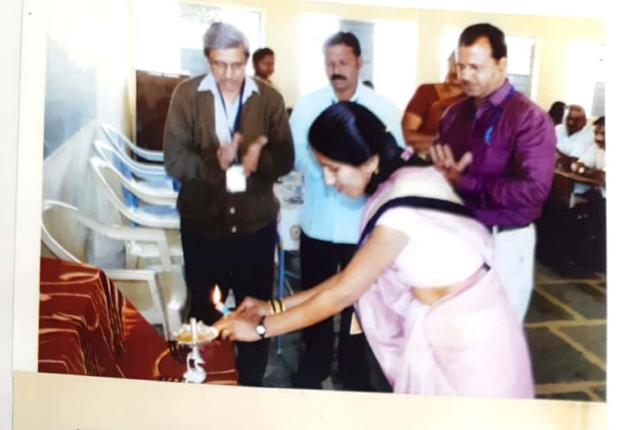

Dr.S.B.Bhamburdekar,the Principal acted as the president of the seminar .He congratulated the English Department for organising the programme. Miss Ketaki Sawant anchored the seminar and Miss Sayali Patil offered the vote of thanks. The programme ended with the refreshment provided by the Convener of the Lead College activity, Mr. Gaikwad N. V. Overall the programme was successful and was largely beneficial for the students.