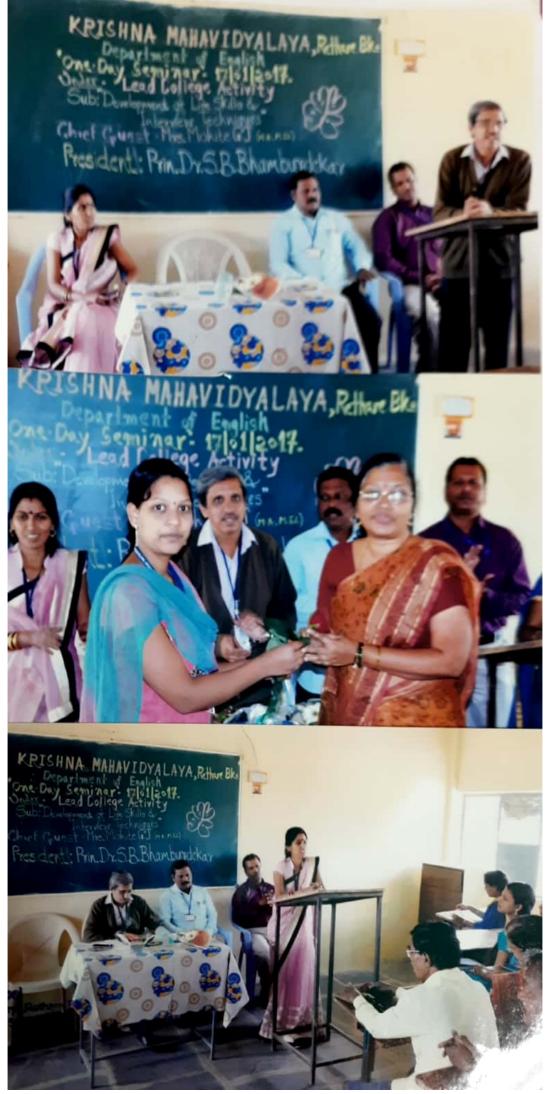

## ENGLISH DEPARTMENT

Shivaji University, Kolhapur sponsored Sadguru Gadage Maharaj College [LEAD COLLEGE] and the English Department of Krishna Mahavidyalaya jointly organized one day seminar on Tuesday 17/01/2017 for the benefit of the students of all the departments of Arts, Commerce and Science faculties.

In the above seminar Mrs. Mohite G. J. from Shree Jaywantrao Bhosale Polytechnique, Shivnagar was being invited as the Chief Guest of the programme.She delivered lecture on the subject "Development of Life Skills & Interview Techniques." In the course of her lecture she said that life skills are quite essential while dealing with the life problems and achieving real success. In order to get success we must possess in our personality all the positive assets. She further gave detailed information about the interview techniques that can be helpful for the students inorder to create favourable impression on the interviewers and the employers.

Mr. Telvekar S. T., the head of the English Department introduced the programme and revealed the objectives of the Seminar and also shared his experience of teaching English. He said that the students have unnecessary fear for English and thus run away from it instead of acquiring skills in it. Dr. kumbhar D. R. gave a brief introduction about the chief guest.

Dr.S.B.Bhamburdekar,the Principal acted as the president of the seminar .He congratulated the English Department for organising the programme. Miss Ketaki Sawant anchored the seminar and Miss Sayali Patil offered the vote of thanks. The programme ended with the refreshment provided by the Convener of the Lead College activity, Mr. Gaikwad N. V. Overall the programme was successful and was largely beneficial for the students.