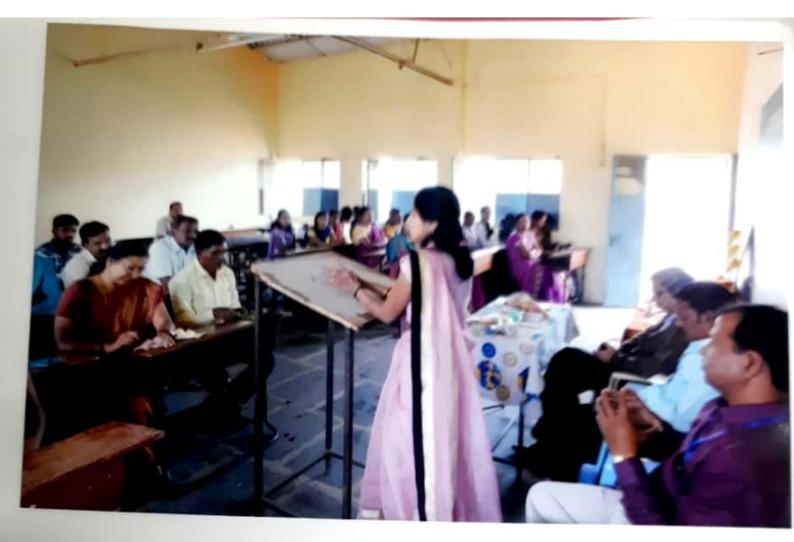

In the above seminar Mrs. Mohite G. J. from Shree Jaywantrao Bhosale Polytechnique, Shivnagar was being invited as the Chief Guest of the programme.She delivered lecture on the subject "Development of Life Skills & Interview Techniques." In the course of her lecture she said that life skills are quite essential while dealing with the life problems and achieving real success. In order to get success we must possess in our personality all the positive assets. She further gave detailed information about the interview techniques that can be helpful for the students inorder to create favourable impression on the interviewers and the employers.