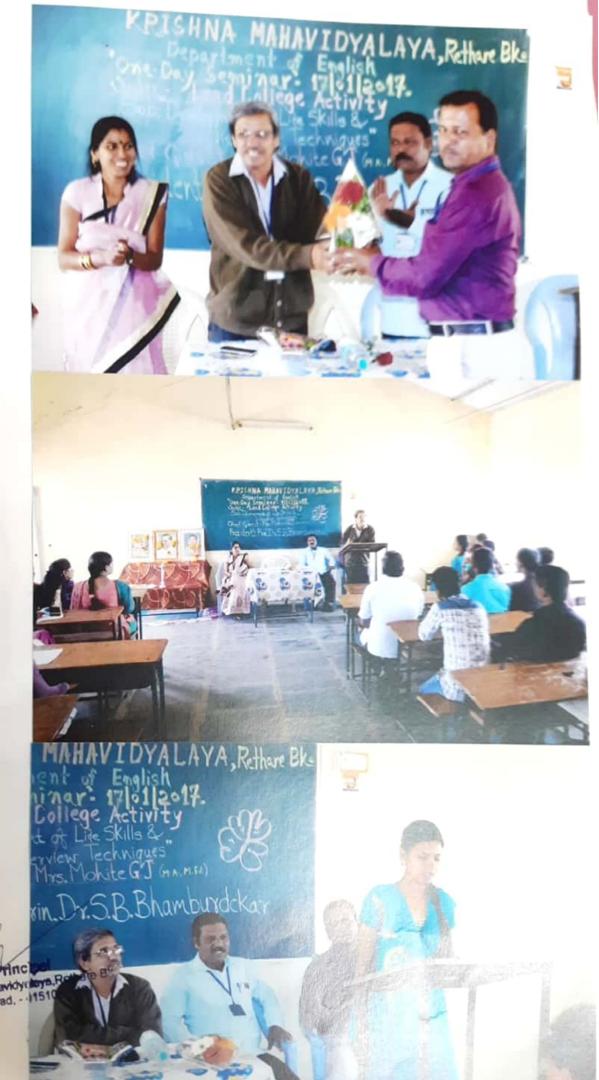

In the above seminar Mrs. Mohite G. J. from Shree Jaywantrao Bhosale Polytechnique, Shivnagar was being invited as the Chief Guest of the programme.She delivered lecture on the subject "Development of Life Skills & Interview Techniques." In the course of her lecture she said that life skills are quite essential while dealing with the life problems and achieving real success. In order to get success we must possess in our personality all the positive assets. She further gave detailed information about the interview techniques that can be helpful for the students inorder to create favourable impression on the interviewers and the employers.

Mr. Telvekar S. T., the head of the English Department introduced the programme and revealed the objectives of the Seminar and also shared his experience of teaching English. He said that the students have unnecessary fear for English and thus run away from it instead of acquiring skills in it. Dr. kumbhar D. R. gave a brief introduction about the chief guest.

Dr.S.B.Bhamburdekar,the Principal acted as the president of the seminar .He congratulated the English Department for organising the programme. Miss Ketaki Sawant anchored the seminar and Miss Sayali Patil offered the vote of thanks. The programme ended with the refreshment provided by the Convener of the Lead College activity, Mr. Gaikwad N. V. Overall the programme was successful and was largely beneficial for the students.