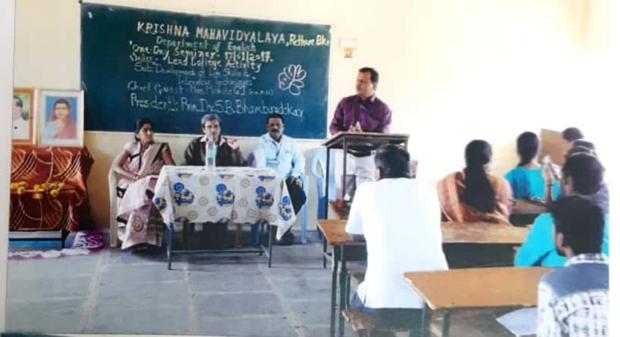

## ENGLISH DEPARTMENT

Shivaji University, Kolhapur sponsored Sadguru Gadage Maharaj College [LEAD COLLEGE] and the English Department of Krishna Mahavidyalaya jointly organized one day seminar on Tuesday 17/01/2017 for the benefit of the students of all the departments of Arts, Commerce and Science faculties.

In the above seminar Mrs. Mohite G. J. from Shree Jaywantrao Bhosale Polytechnique, Shivnagar was being invited as the Chief Guest of the programme.She delivered lecture on the subject "Development of Life Skills & Interview Techniques." In the course of her lecture she said that life skills are quite essential while dealing with the life problems and achieving real success. In order to get success we must possess in our personality all the positive assets. She further gave detailed information about the interview techniques that can be helpful for the students inorder to create favourable impression on the interviewers and the employers.

Mr. Telvekar S. T., the head of the English Department introduced the programme and revealed the objectives of the Seminar and also shared his experience of teaching English. He said that the students have unnecessary fear for English and thus run away from it instead of acquiring skills in it. Dr. kumbhar D. R. gave a brief introduction about the chief guest.

Dr.S.B.Bhamburdekar,the Principal acted as the president of the seminar .He congratulated the English Department for organising the programme. Miss Ketaki Sawant anchored the seminar and Miss Sayali Patil offered the vote of thanks. The programme ended with the refreshment provided by the Convener of the Lead College activity, Mr. Gaikwad N. V. Overall the programme was successful and was largely beneficial for the students.